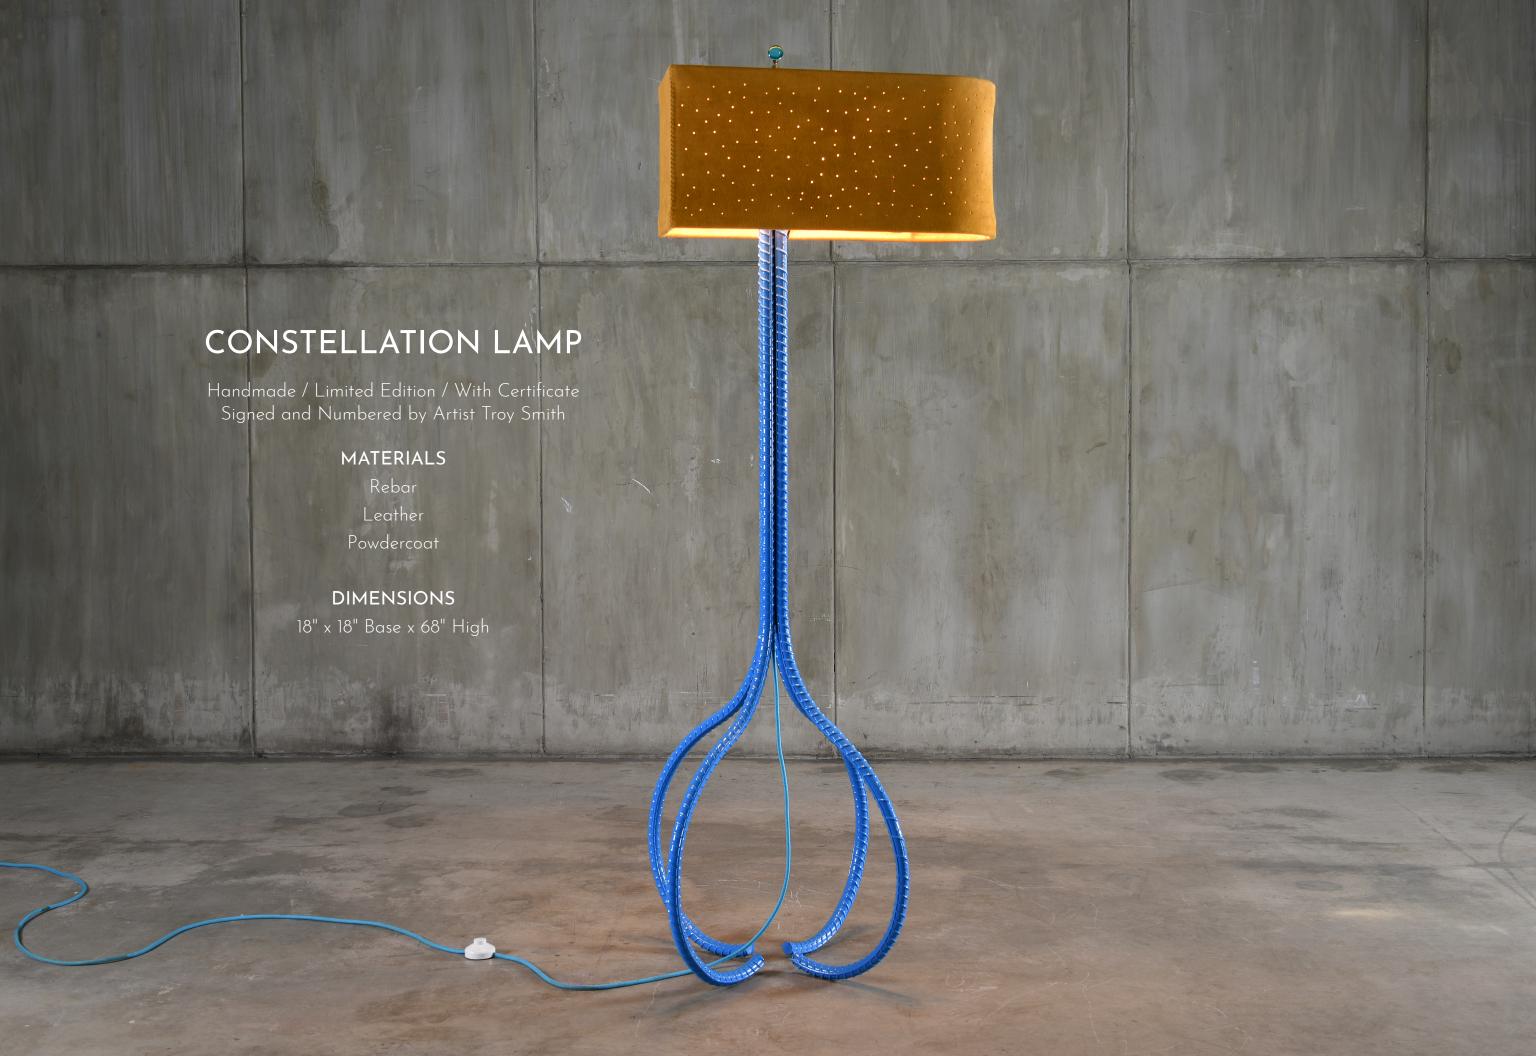

# GRASSHOPPER LOUNGE CHAIR

Handmade / Limited Edition / With Certificate Signed and Numbered by Artist Troy Smith

#### **MATERIALS**

Rebar Silk Upholstery Metallic Powdercoat

#### **DIMENSIONS**