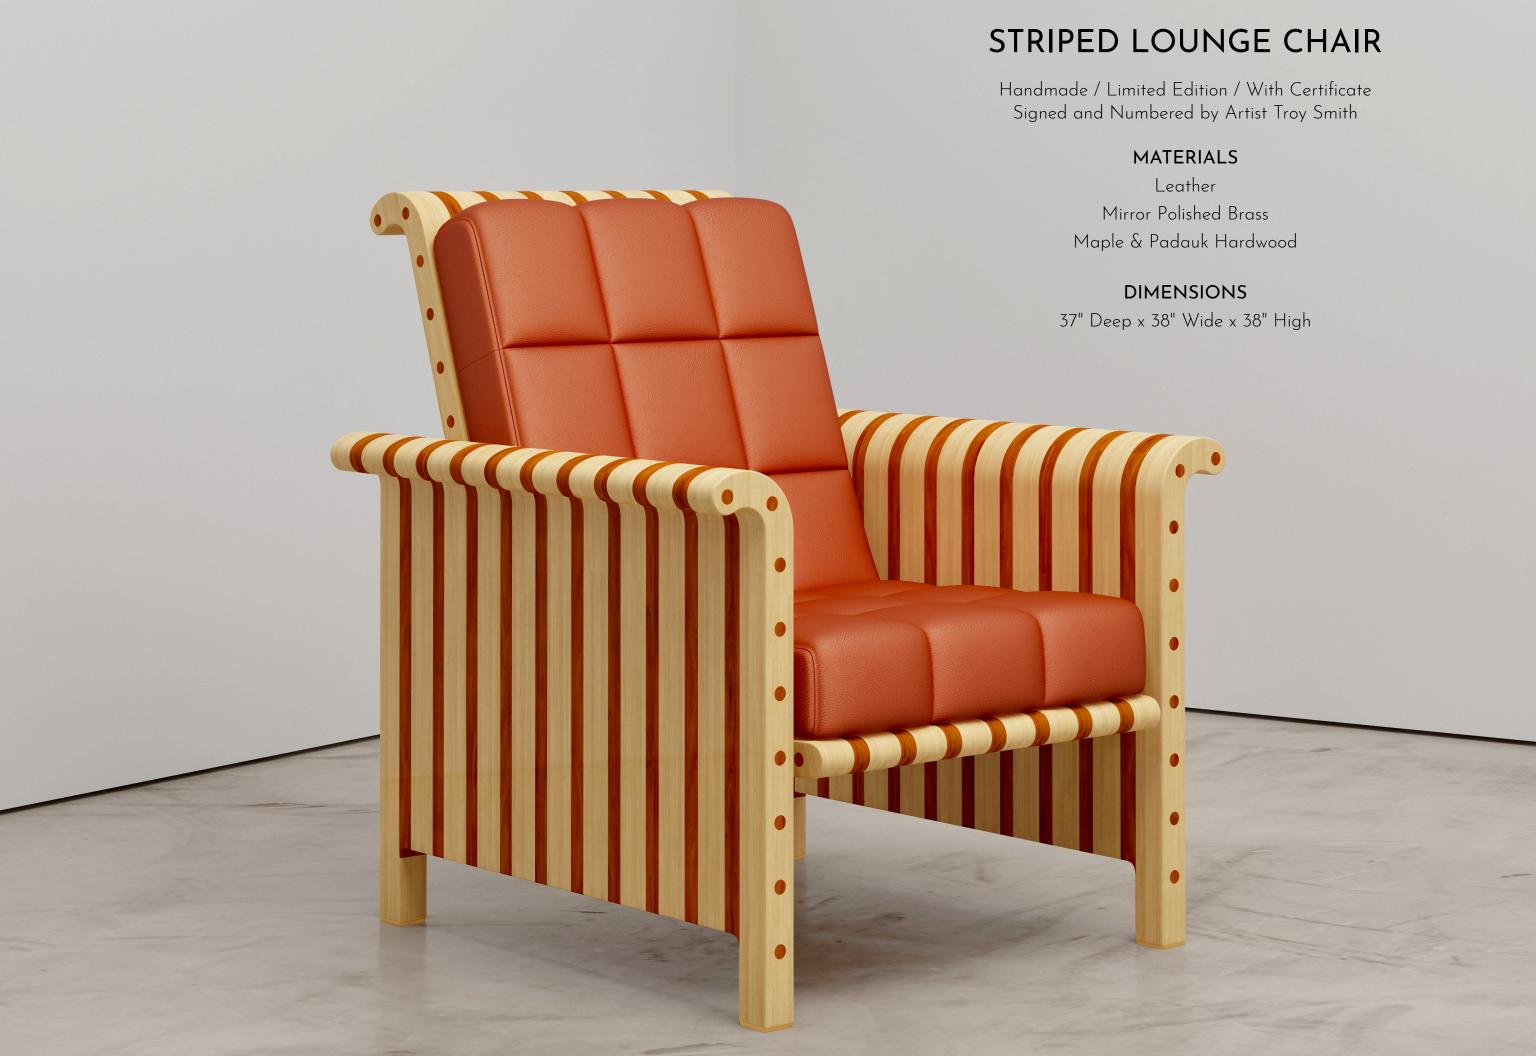

# **CUBIST LOUNGE CHAIR**

Handmade / Limited Edition / With Certificate Signed and Numbered by Artist Troy Smith

Handmade / Limited Edition / With Certificate Signed and Numbered by Artist Troy Smith

#### MATERIALS

Starphire Glass Mirror Polished Stainless Steel

#### **DIMENSIONS**

20" Deep x 78" Wide x 32" High