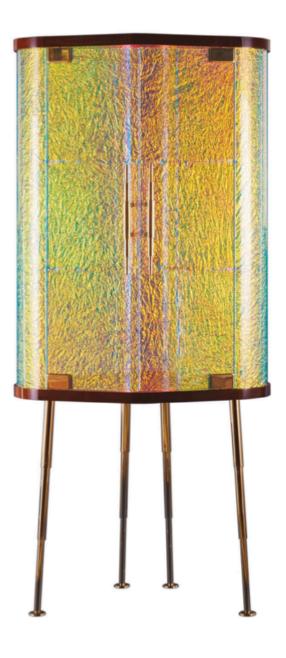

## **ZEUS CABINET**

Handmade / Limited Edition / With Certificate Signed and Numbered by Artist Troy Smith

#### MATERIALS

Sodalite Marble Mirror Polished Stainless Steel

#### **DIMENSIONS**

22" Deep x 74" Wide x 36" High

Handmade / Limited Edition / With Certificate Signed and Numbered by Artist Troy Smith