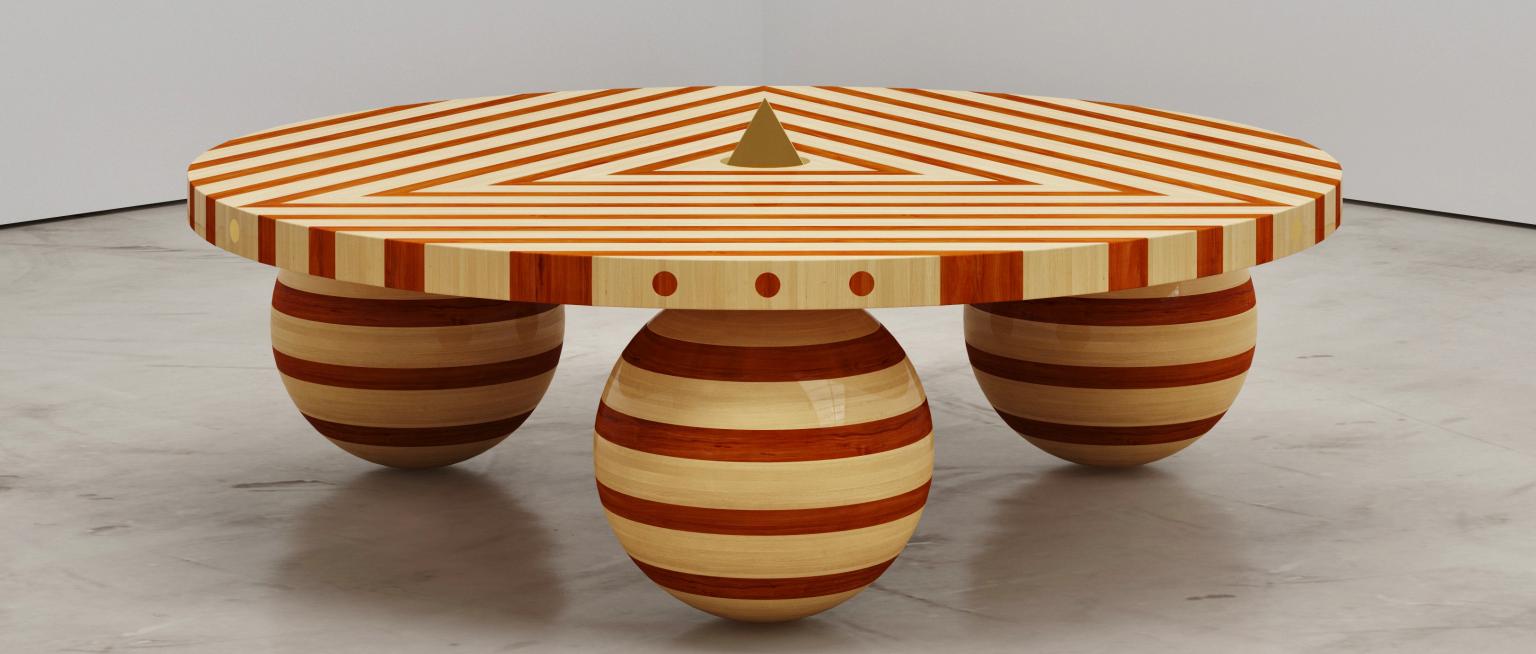

## TRILLIONAIRE COFFEE TABLE

Handmade / Limited Edition / With Certificate Signed and Numbered by Artist Troy Smith

#### MATERIALS

Starphire Glass Mirror Polished Brass

#### **DIMENSIONS**

40" Deep x 60" Wide x 16" High

"Proportion, Scale, Material. These Are The Identifiers Of Great Design."