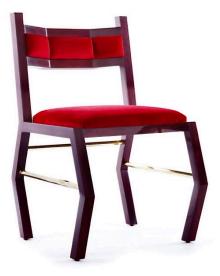

### STRIPED DINING CHAIR

Handmade / Limited Edition / With Certificate Signed and Numbered by Artist Troy Smith

Maple & Padauk Hardwood