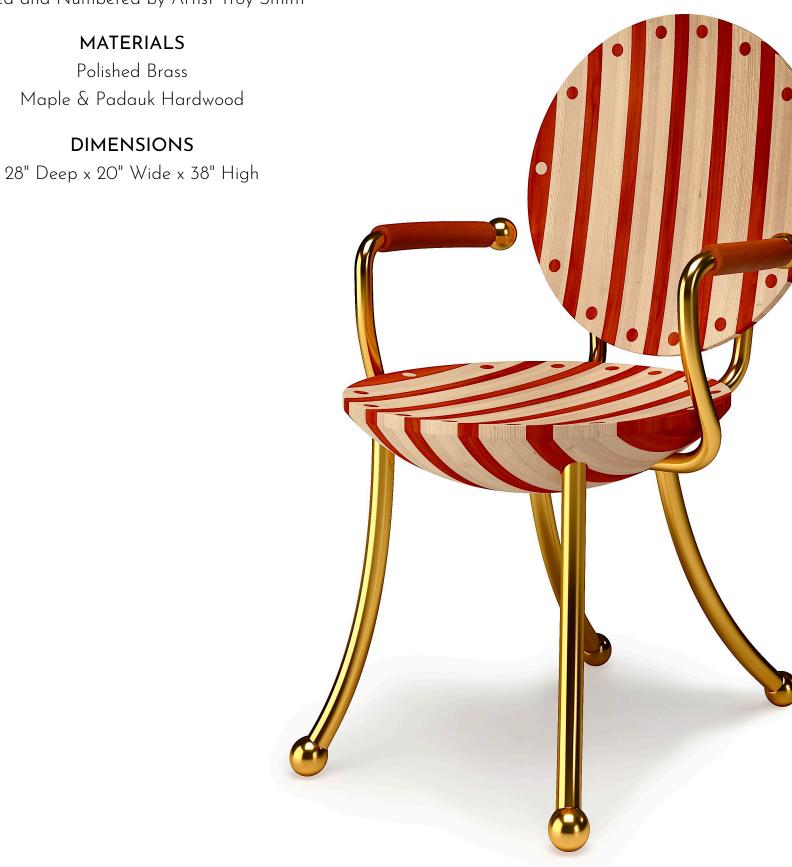

### STRIPED DINING CHAIR

Handmade / Limited Edition / With Certificate Signed and Numbered by Artist Troy Smith

Maple & Padauk Hardwood

#### MATERIALS

Mirror Polished Brass Maple & Padauk Hardwood

#### **DIMENSIONS**

16" High x 52" Diameter