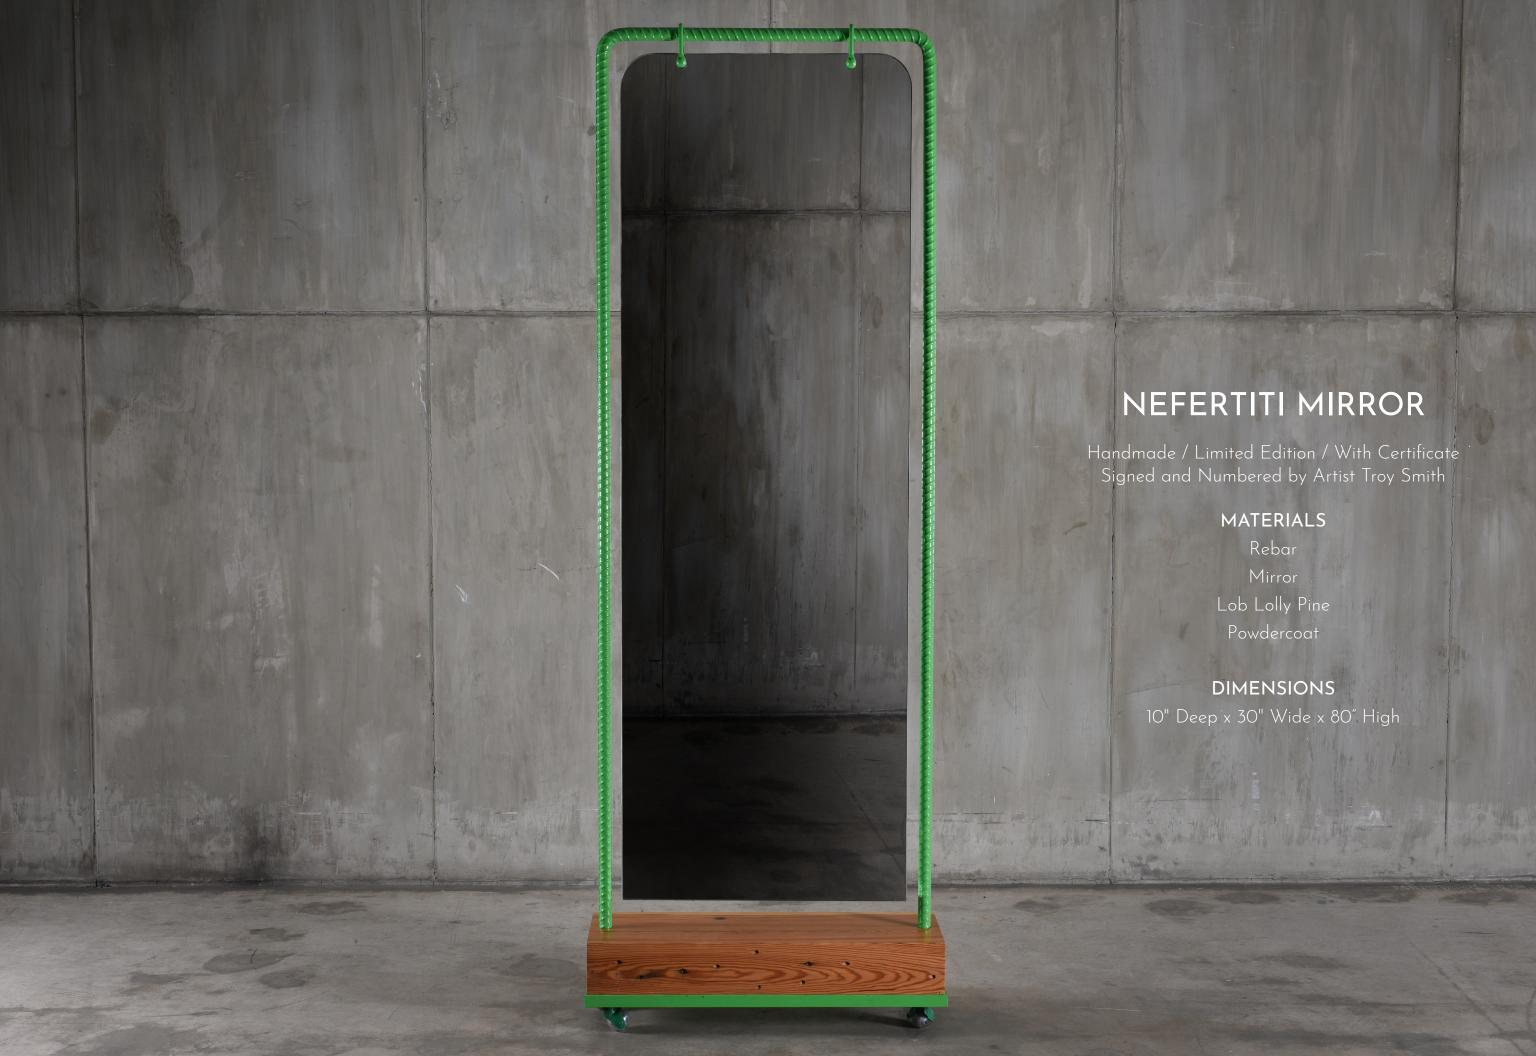

# NEFERTITI MIRROR

Handmade / Limited Edition / With Certificate Signed and Numbered by Artist Troy Smith

## **MATERIALS**

Rebar

Mirror

Lob Lolly Pine

Powdercoat

## **DIMENSIONS**

10" Deep x 30" Wide x 80" High

"YOU CAN'T JUST CREATE ART... YOU MUST GIVE IT LIFE"

- TROY SMITH