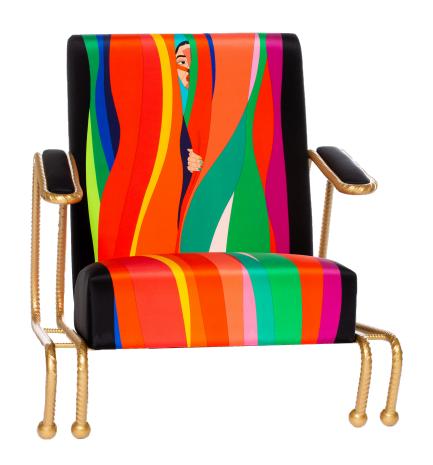

## FRIDA LOUNGE CHAIR

Handmade / Limited Edition / With Certificate Signed and Numbered by Artist Troy Smith

## MATERIALS

Rebar Silk Upholstery Metallic Powdercoat