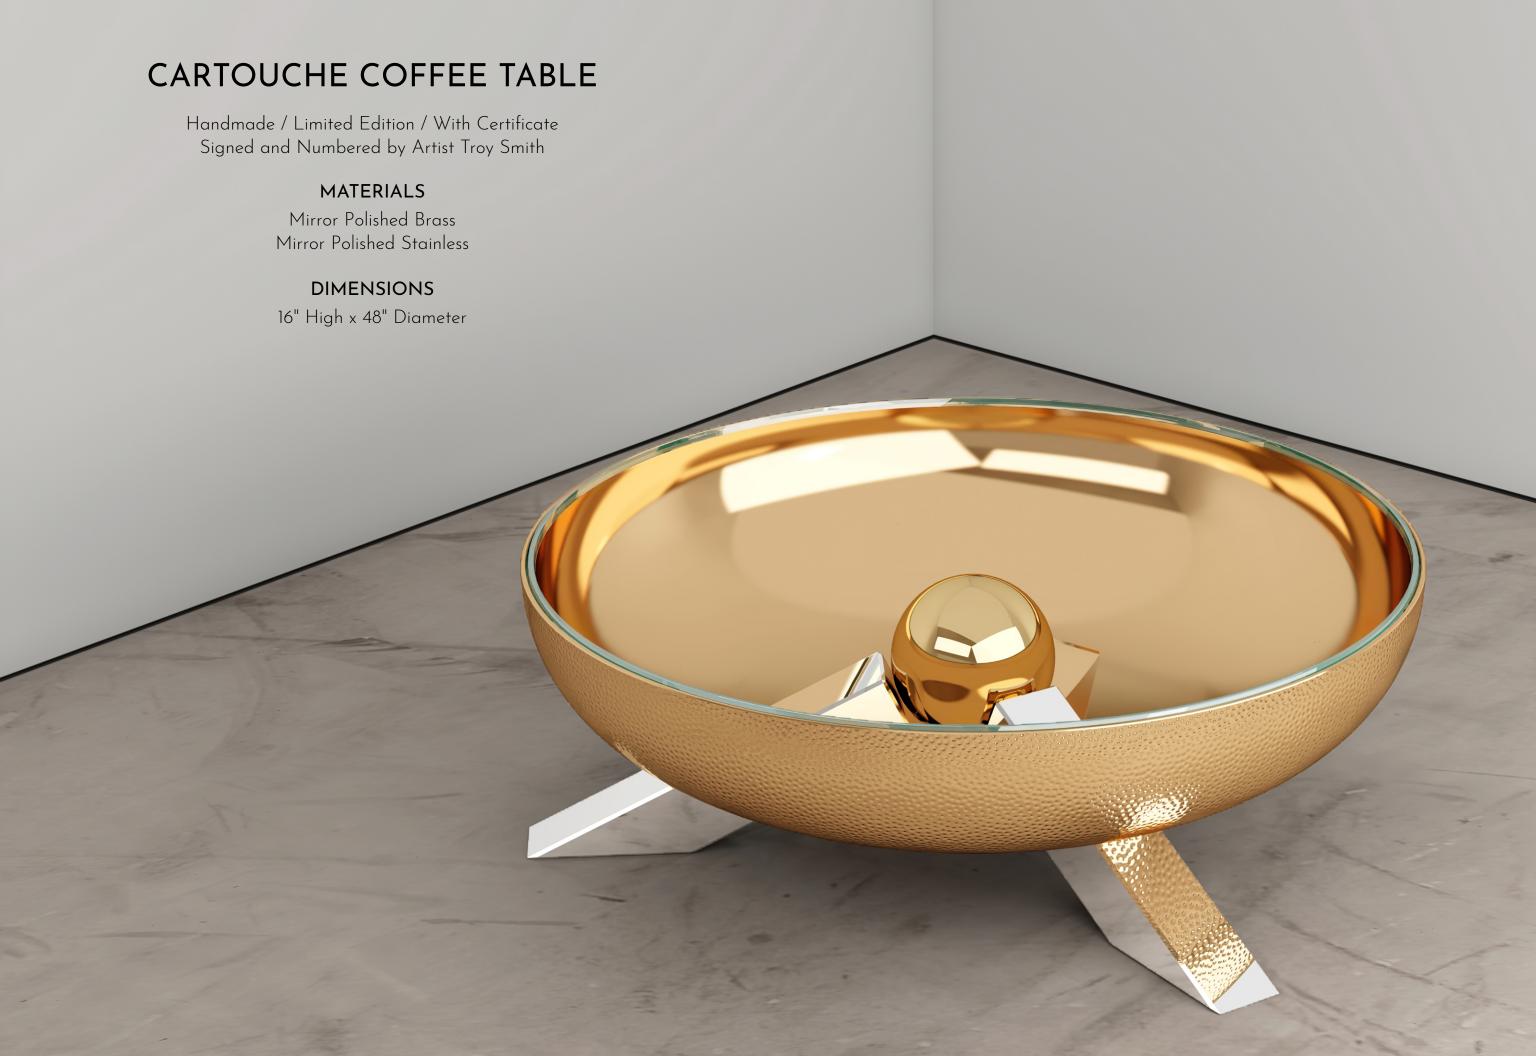

LS**

Mirror Polished Brass Mirror Polished Stainless

#### **DIMENSIONS**

16" Deep x 72" Wide x 88" High



## 34 HOLE BENCH

Handmade / Limited Edition / With Certificate Signed and Numbered by Artist Troy Smith

#### **MATERIALS**

Leather
Mirror Polished Stainless

#### **DIMENSIONS**

18" Deep x 60" Wide x 19" Seat Height







# FLIP BENCH

Handmade / Limited Edition / With Certificate Signed and Numbered by Artist Troy Smith

#### MATERIALS

Leather
Mirror Polished Brass
Mirror Polished Stainless

#### **DIMENSIONS**

17" Deep x 76" Wide x 19" High



# MANTIS CHAIR

Handmade / Limited Edition / With Certificate Signed and Numbered by Artist Troy Smith

#### MATERIALS

Hardwood Mirror Polished Brass Metallic Gold Leather

#### **DIMENSIONS**

22.5" Deep x 22.5" Wide x 36" High





# **FUNKY CONSOLE**

Handmade / Limited Edition / With Certificate Signed and Numbered by Artist Troy Smith

#### MATERIALS

Wood

White Marble

Brass & Copper

#### **DIMENSIONS**

20" Deep x 66" Wide x 33" High



# **CUPIDS CONSOLE**

Handmade / Limited Edition / With Certificate Signed and Numbered by Artist Troy Smith

#### MATERIALS

Marble

Mirror Polished Brass

#### **DIMENSIONS**

16" Deep x 50" Wide x 30" High







Handmade / Limited Edition / With Certificate Signed and Numbered by Artist Troy Smith

#### MATERIALS





# VIBRATION MIRROR

Handmade / Limited Edition / With Certificate Signed and Numbered by Artist Troy Smith

#### MATERIALS

Mirror Polished Stainless

#### DIMENSIONS

2.5" Deep x 47.5" Diameter



## TRILLIONAIRE COFFEE TABLE

Handmade / Limited Edition / W