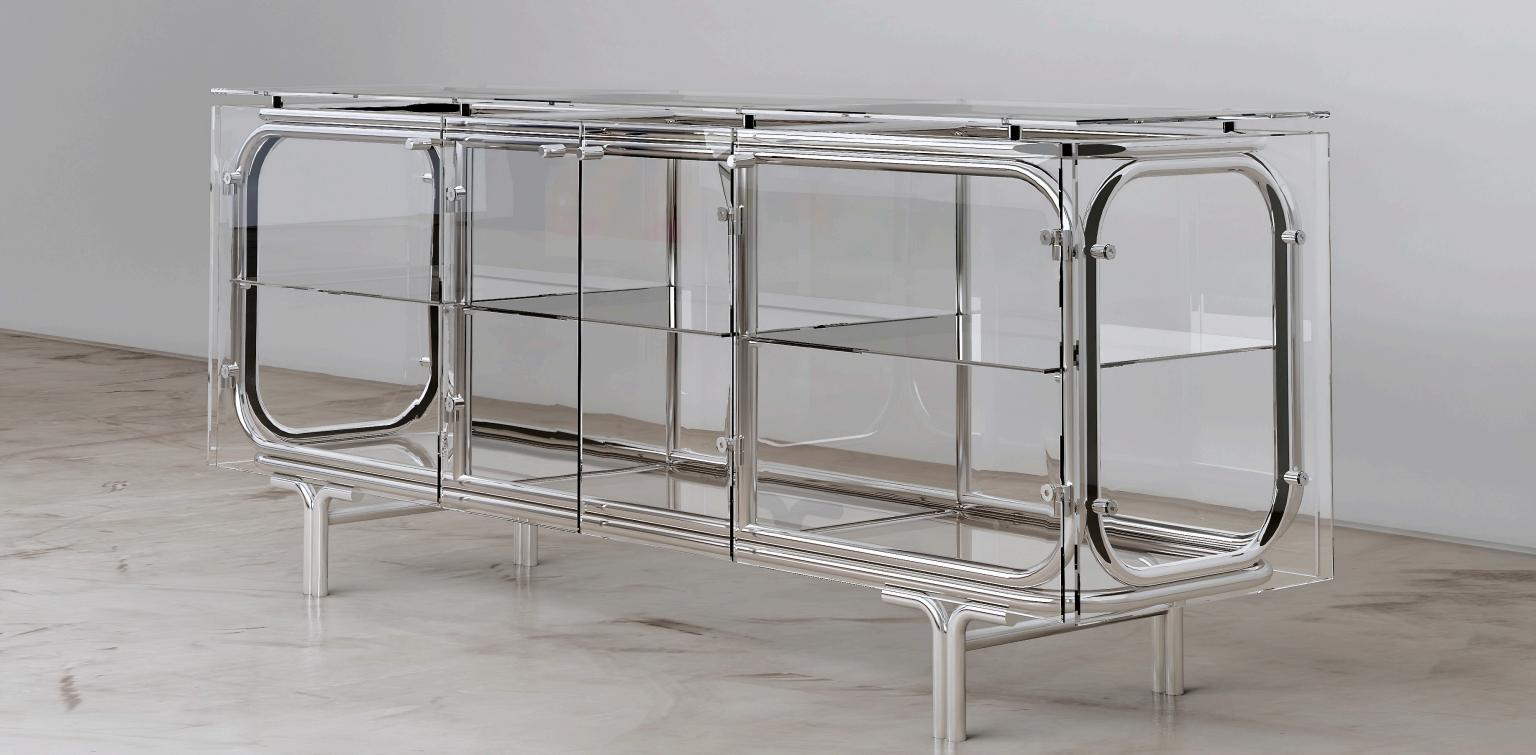

## **ZEUS CABINET**

Handmade / Limited Edition / With Certificate Signed and Numbered by Artist Troy Smith

#### MATERIALS

Sodalite Marble Mirror Polished Stainless Steel

#### **DIMENSIONS**

22" Deep x 74" Wide x 36" High

Handmade / Limited Edition / With Certificate Signed and Numbered by Artist Troy Smith