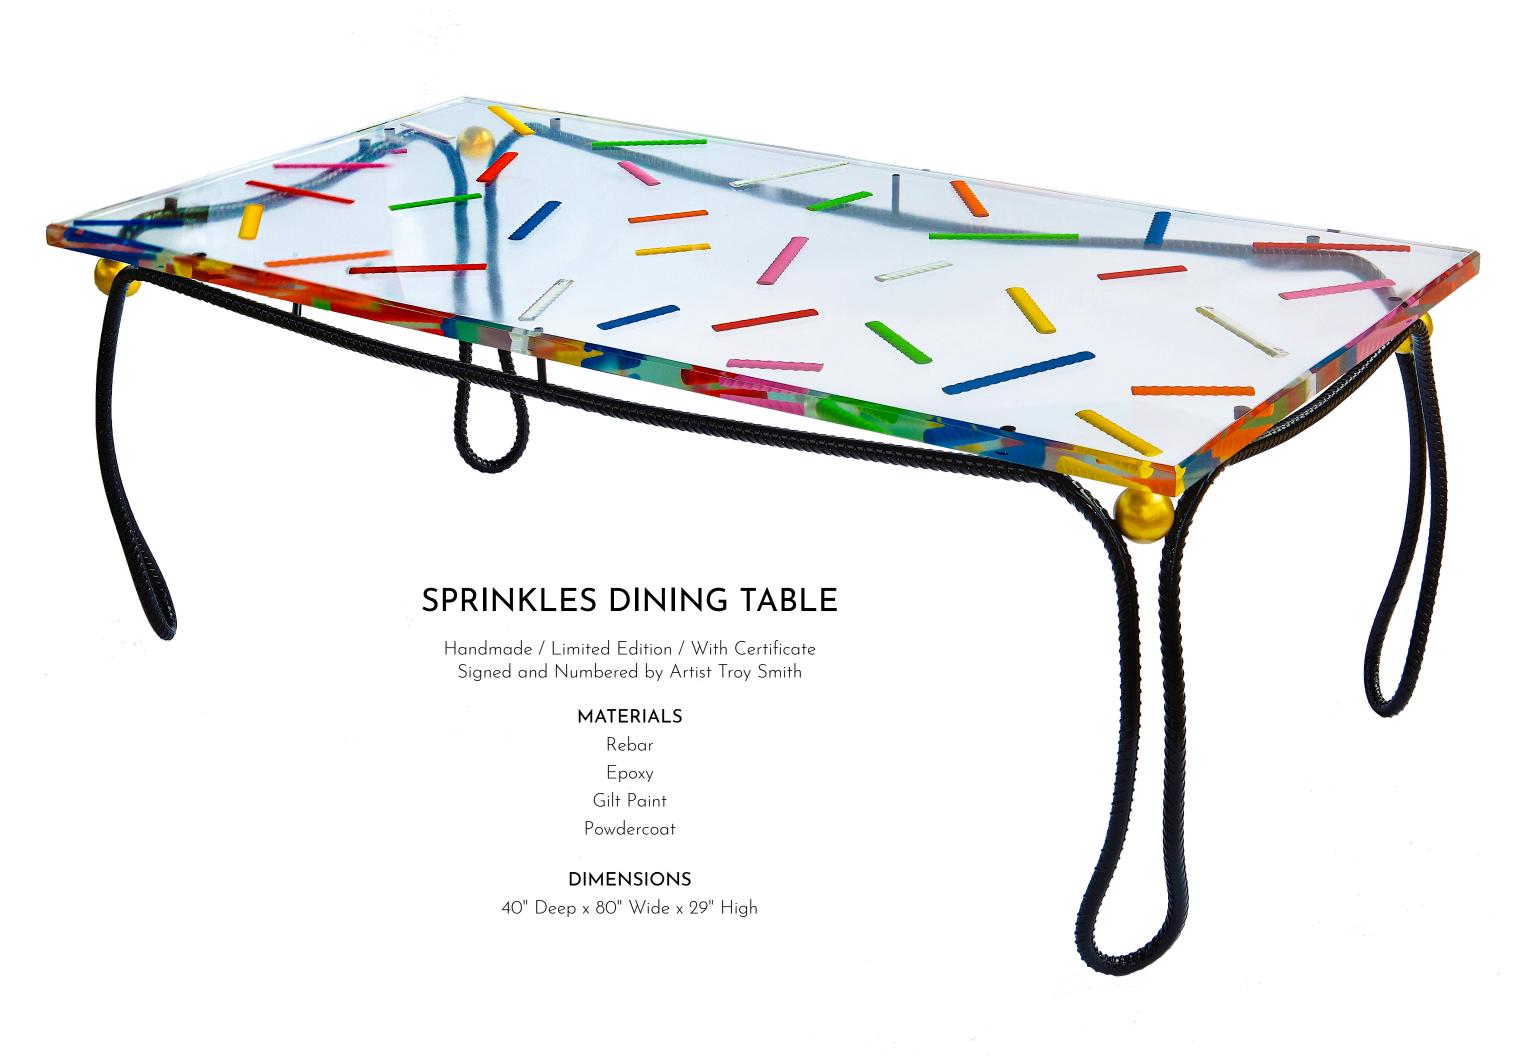

# The Rebar Collection

Rebar, or reinforcing bar, is a steel bar used as a tension device to strengthen concrete and masonry structures. The rebar's surface is ribbed, which adheres to poured concrete. In its raw form, rebar is aesthetically unremarkable.

Troy's inspiration for developing his Rebar collection came from working alongside his father as a young protege in the family home-building business. He was fascinated by the industrial materials used on the job and re-imagined rebar into art. His creativity has given new expression and functionality to this primary building material through his evocative designs.

His rebar collection is heated with torches and red-hot forges, skillfully sculpted by hand and machines. During assemblage, the rebar is integrated with other high-end design elements, such as marble, wood, metal, upholstery and glass, ensuring the integrity and interpretation of the original design.

Smith's creativity has given new meaning, expression, and functionality to rebar and other materials through his diverse design forms, structures, and details.

Troy is intimately involved and has a hands-on approach throughout each piece's evolution to realize his vision.