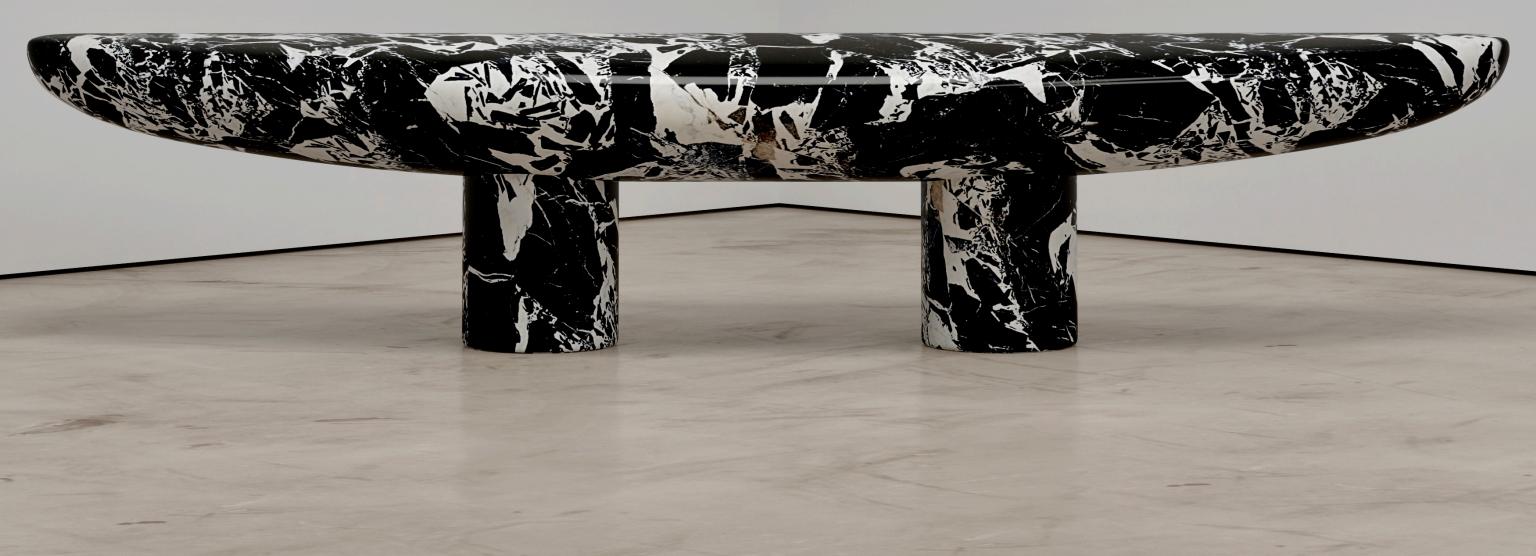

# Mythic Marble Bench

Handmade / Limited Edition / With Certificate Signed and Numbered by Artist Troy Smith

#### MATERIALS

Noir-Grande Antique Marble

#### **DIMENSIONS**

24" Deep x 90" Wide x 18" High