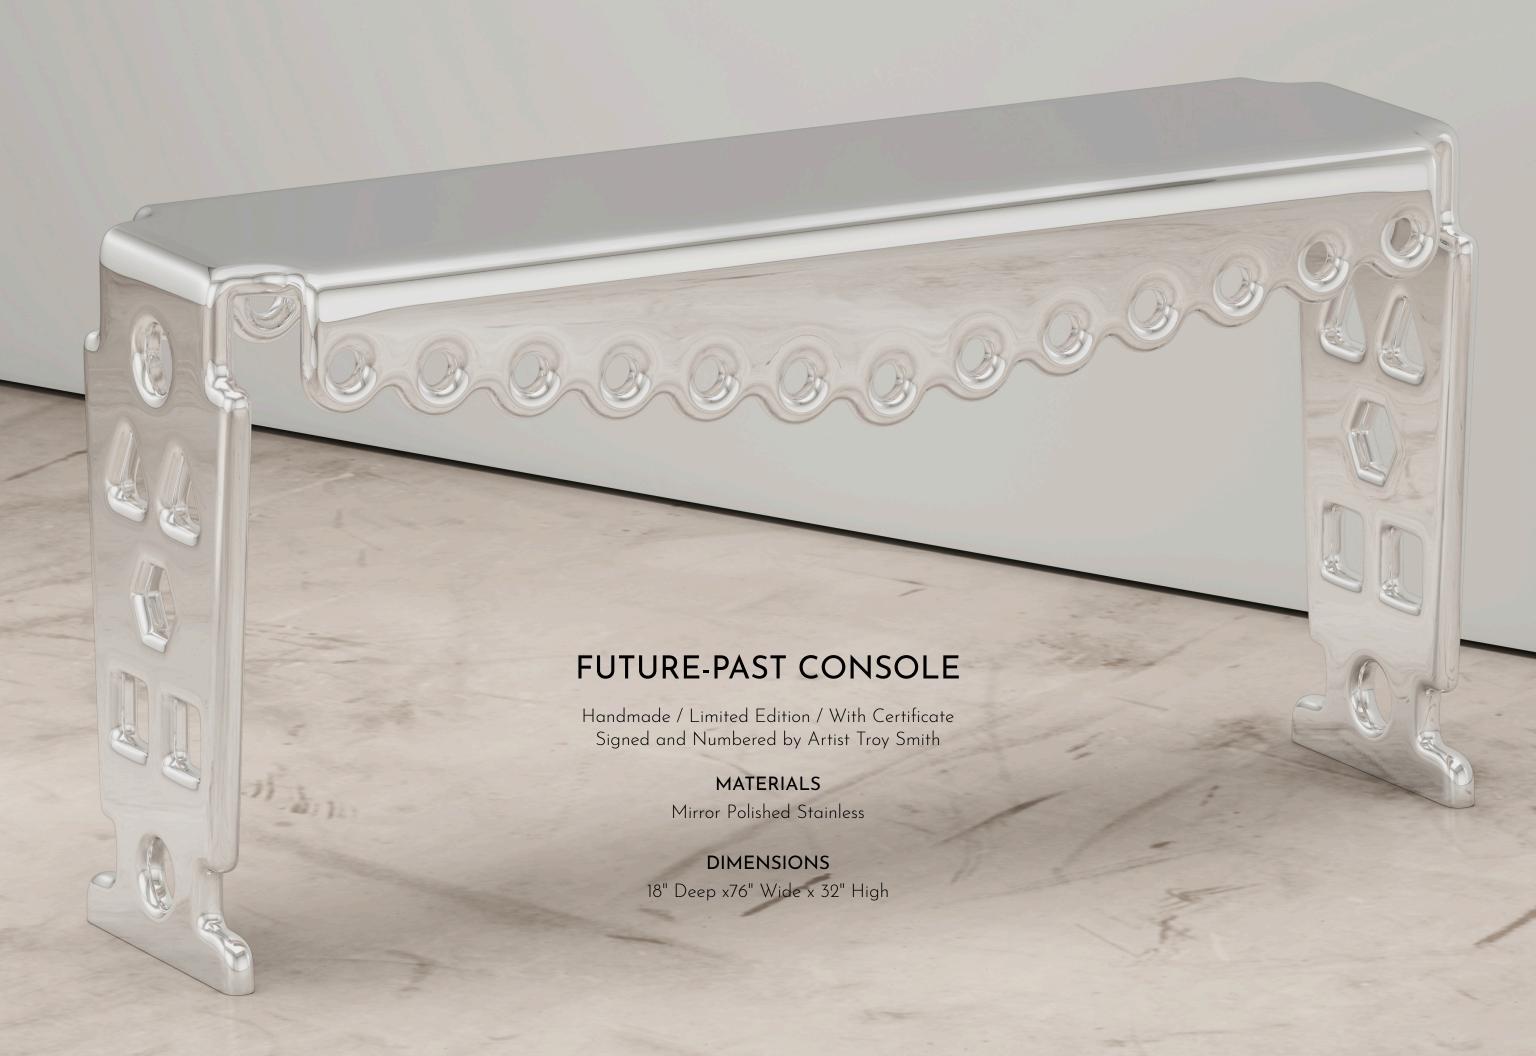

Handmade / Limited Edition / With Certificate Signed and Numbered by Artist Troy Smith

#### MATERIALS

Starphire Glass Mirror Polished Stainless Steel

#### **DIMENSIONS**

20" Deep x 78" Wide x 32" High