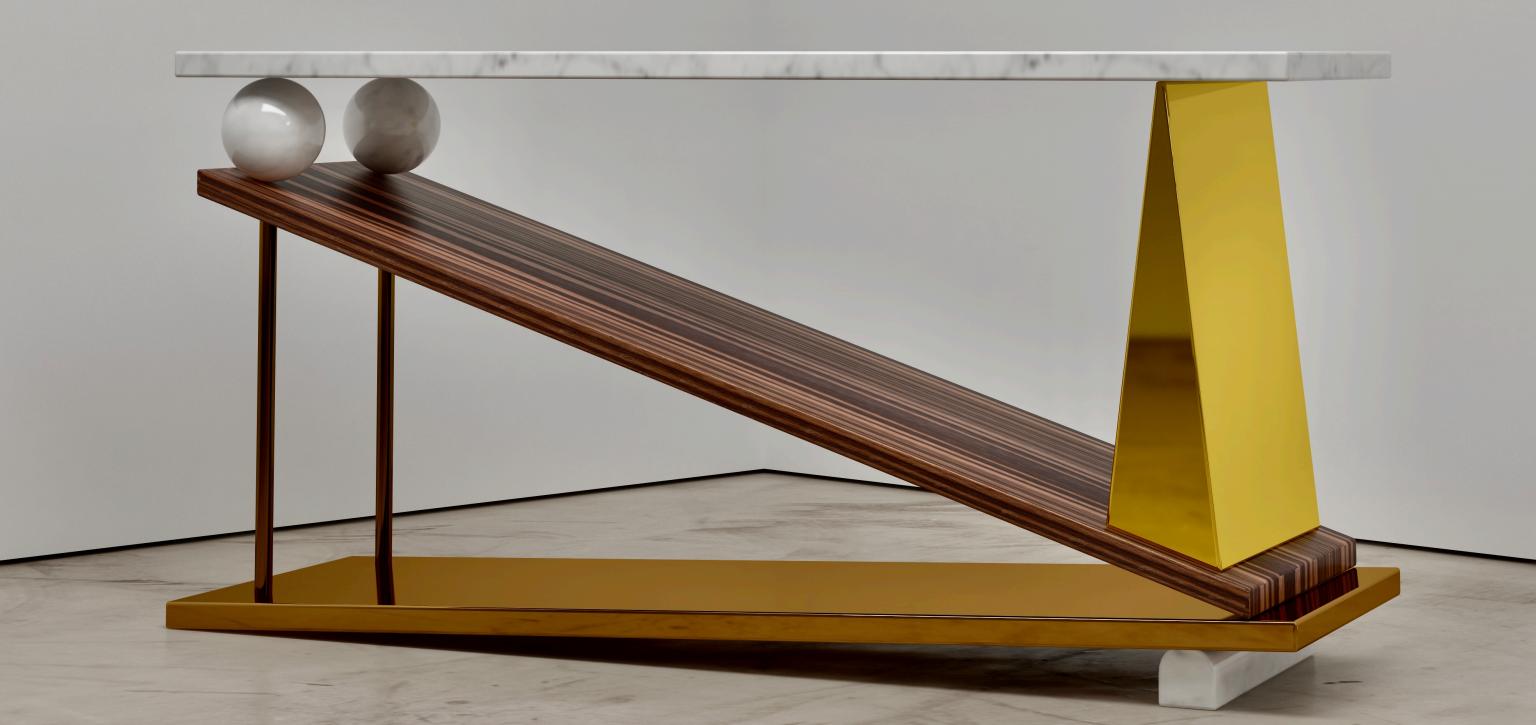

# **FUNKY CONSOLE**

Handmade / Limited Edition / With Certificate Signed and Numbered by Artist Troy Smith

#### MATERIALS

Wood

White Marble

Brass & Copper

#### **DIMENSIONS**

20" Deep x 66" Wide x 33" High