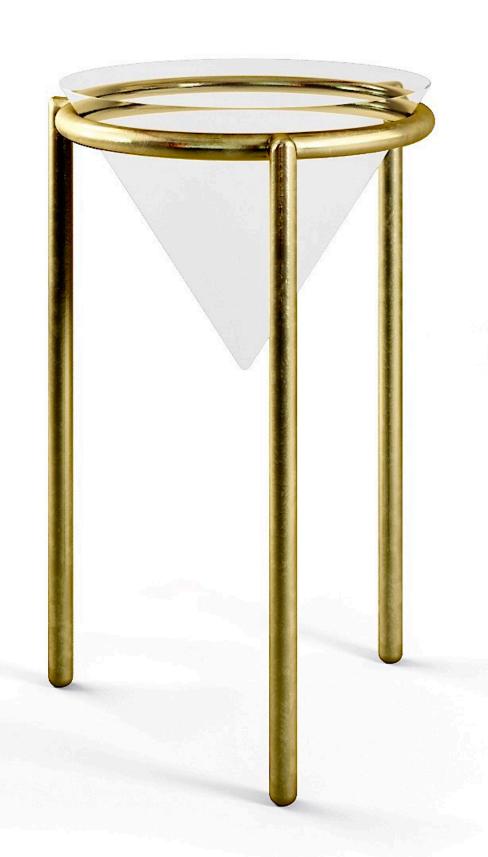

### **CORNET SIDE TABLE**

Handmade / Limited Edition / With Certificate Signed and Numbered by Artist Troy Smith

### MATERIALS

Cast Glass Stainless, Brass Or Copper

### **DIMENSIONS**

24" High x 15" Diameter