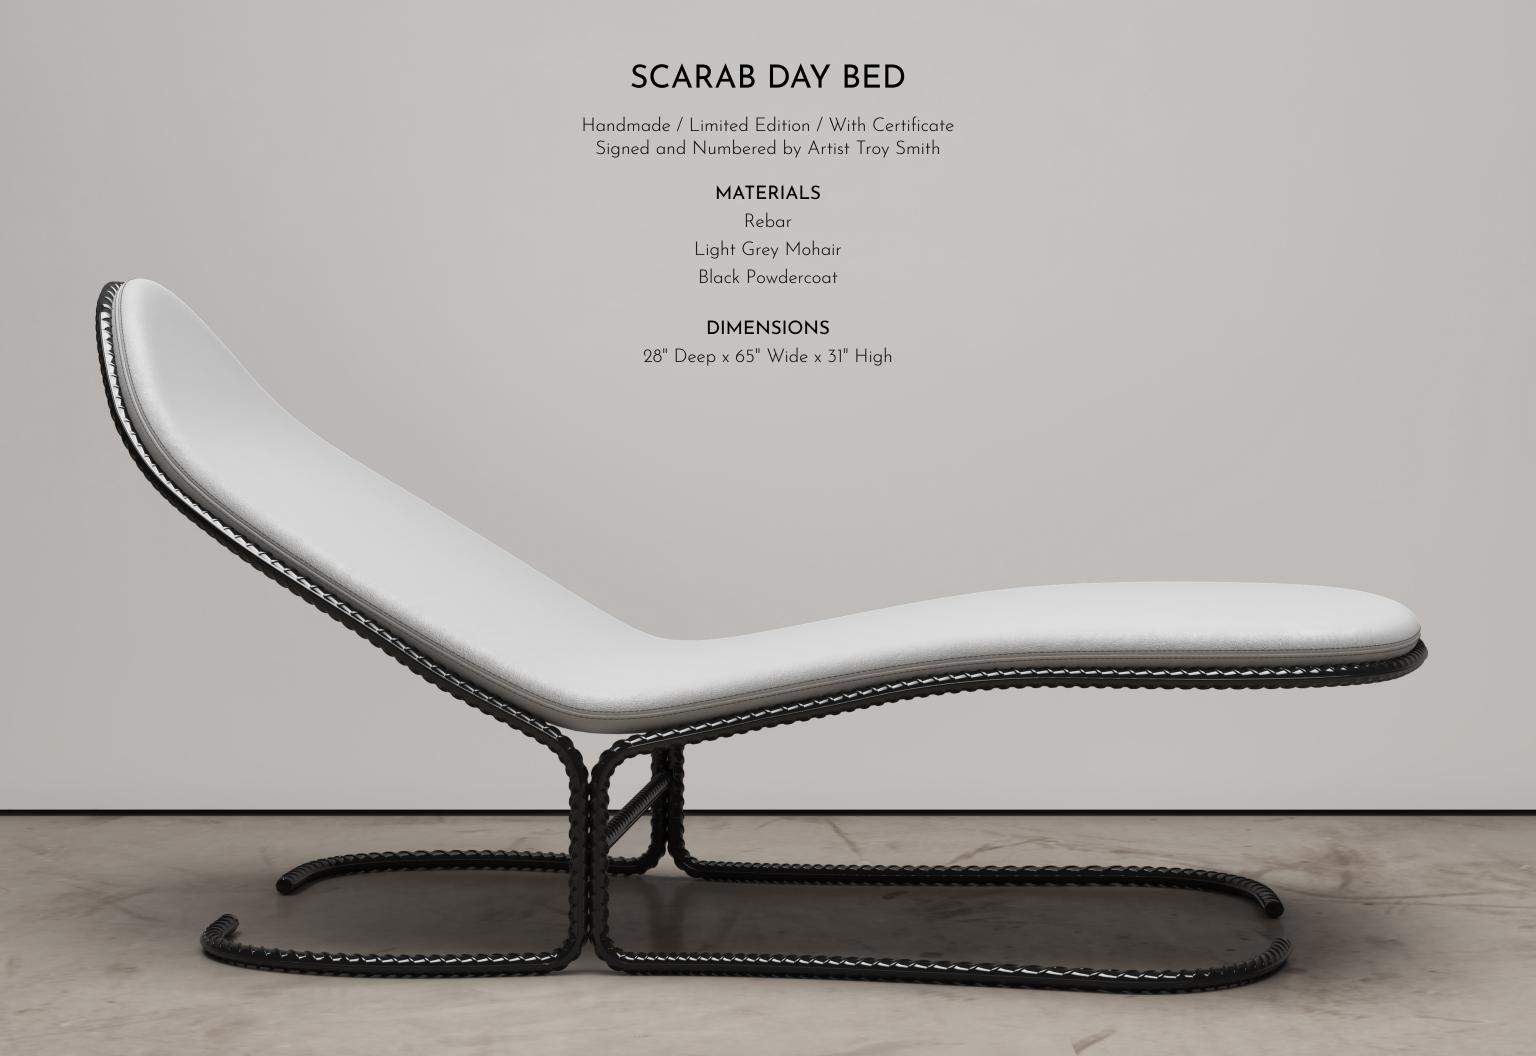

# Mythic Marble Bench

Handmade / Limited Edition / With Certificate Signed and Numbered by Artist Troy Smith

#### MATERIALS

Noir-Grande Antique Marble

#### **DIMENSIONS**

24" Deep x 90" Wide x 18" High