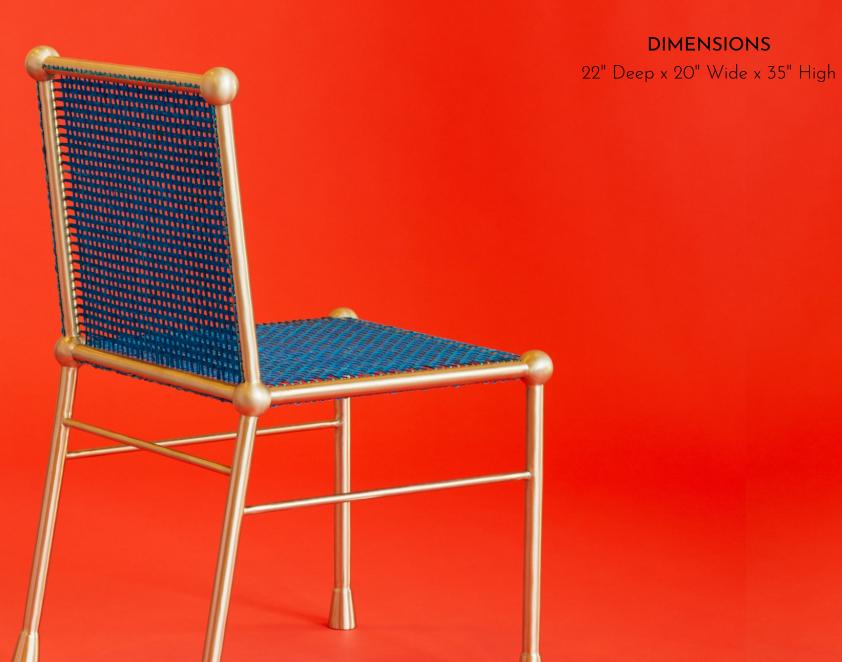

High

### **BB10 SIDEBOARD**

Handmade / Limited Edition / With Certificate Signed and Numbered by Artist Troy Smith

#### MATERIALS

Marble

Polished Brass

Macassar Ebony

### **DIMENSIONS**

30" Deep x 61" Wide x 30" High



## ORBIT COFFEE TABLE 2.0

Handmade / Limited Edition / With Certificate Signed and Numbered by Artist Troy Smith

#### MATERIALS

Brass Marble

### **DIMENSIONS**

16" High x 48" Diameter





### D-RING LOUNGE CHAIR

Handmade / Limited Edition / With Certificate Signed and Numbered by Artist Troy Smith

#### MATERIALS

Polished Brass Velvet Upholstery White Stained White Oak

#### **DIMENSIONS**

34" Deep x 27" Wide x 40" High



Handmade / Limited Edition / With Certificate Signed and Numbered by Artist Troy Smith

#### MATERIALS

Blue Cane Satin Polished Brass





## **ORBIT COFFEE TABLE 2.0**

Handmade / Limited Edition / With Certificate Signed and Numbered by Artist Troy Smith







### **CORNET SIDE TABLE**

Handmade / Limited Edition / With Certificate Signed and Numbered by Artist Troy Smith

### MATERIALS

Cast Glass Stainless, Brass Or Copper

### **DIMENSIONS**

24" High x 15" Diameter







## **HEX CHAIR**

Handmade / Limited Edition / With Certificate Signed and Numbered by Artist Troy Smith

#### MATERIALS

Velvet
Purple Heart
Mirror Polished Brass

### **DIMENSIONS**

23" Deep x 21 Wide x 35" High









# The Rebar Collection

Rebar, or reinforcing bar, is a steel bar used as a tension device to strengthen concrete and masonry structures. The rebar's surface is ribbed, which adheres to poured concrete. In its raw form, rebar i