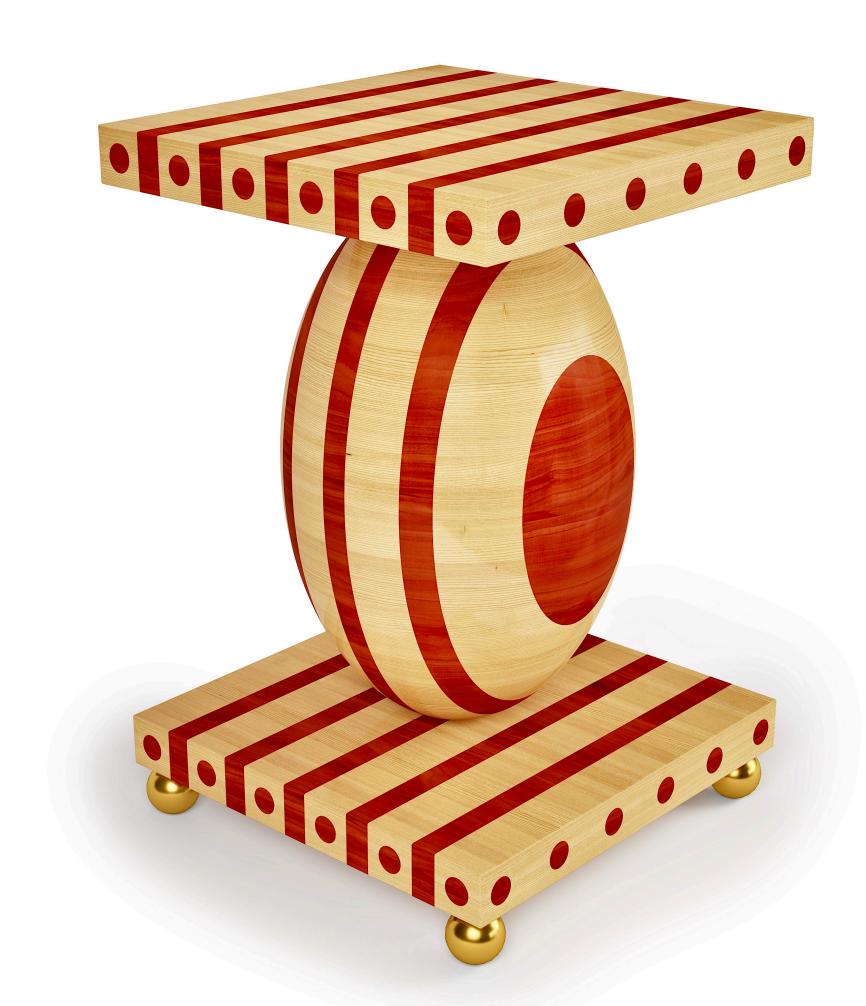

### STRIPED SIDE TABLE

Handmade / Limited Edition / With Certificate Signed and Numbered by Artist Troy Smith

#### **MATERIALS**

Mirror Polished Brass Maple & Padauk Hardwood

#### **DIMENSIONS**

17" Deep x 17" Wide x 26" High