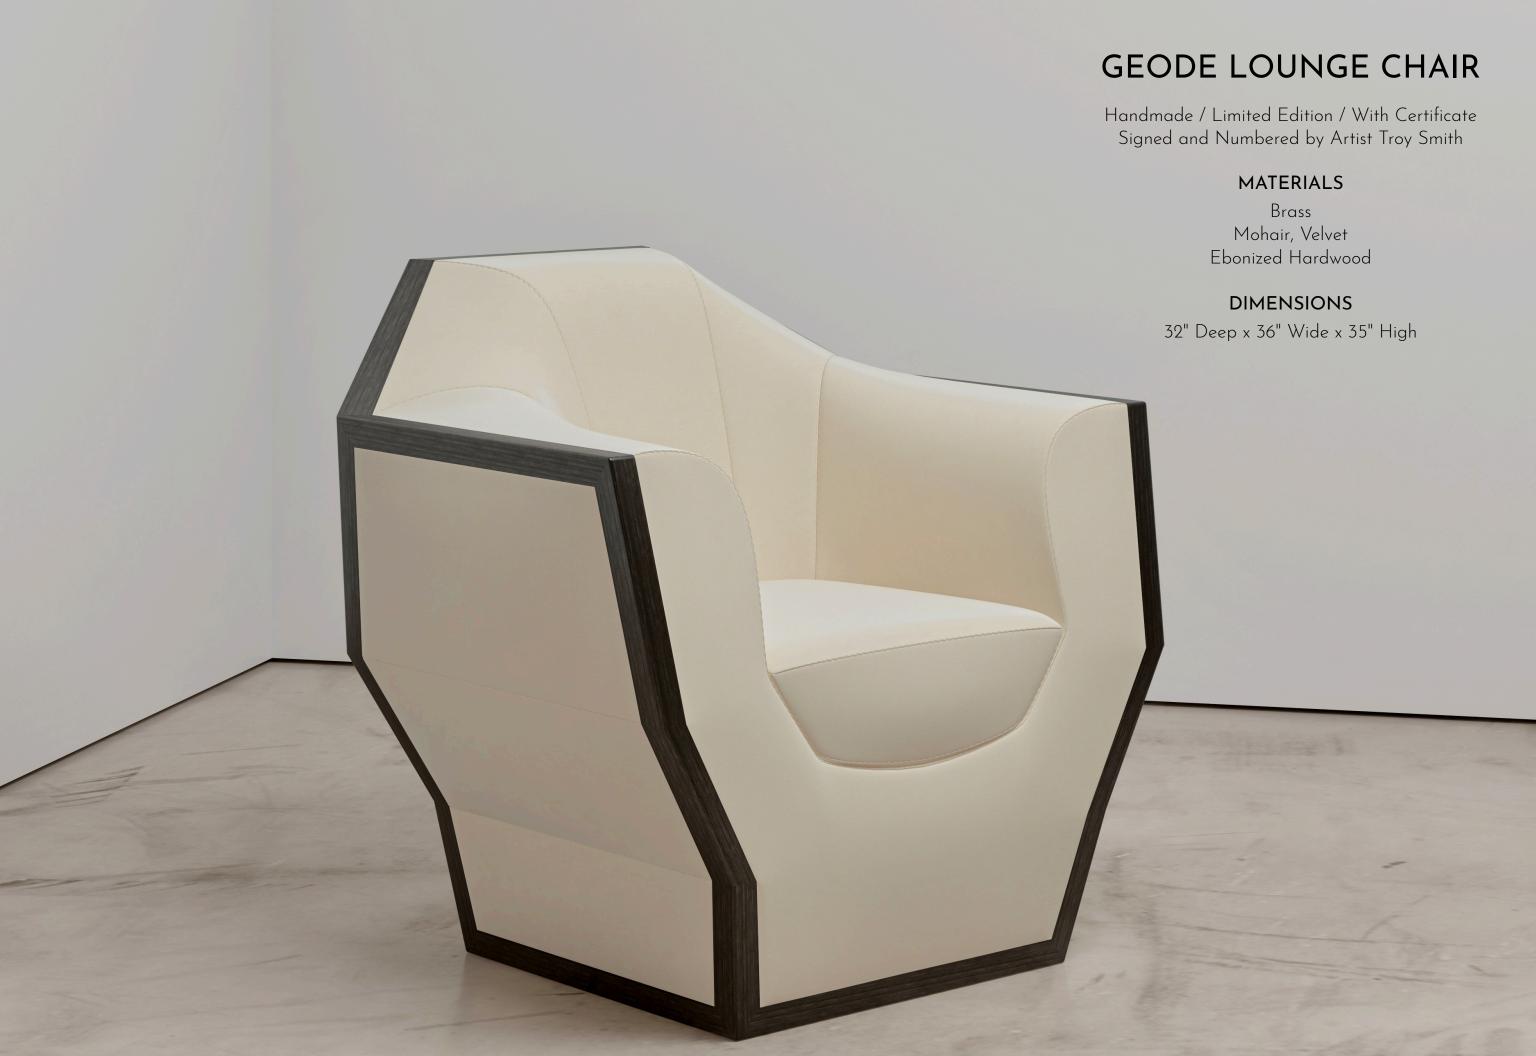

# **CUBIST LOUNGE CHAIR**

Handmade / Limited Edition / With Certificate Signed and Numbered by Artist Troy Smith