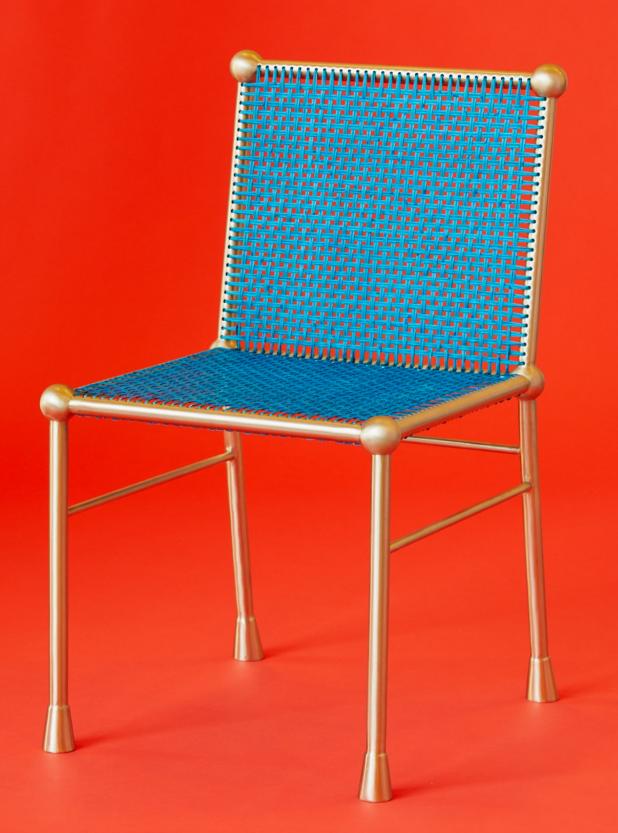

#### **DIMENSIONS**

34" Deep x 27" Wide x 40" High

Handmade / Limited Edition / With Certificate Signed and Numbered by Artist Troy Smith

#### MATERIALS

Blue Cane Satin Polished Brass