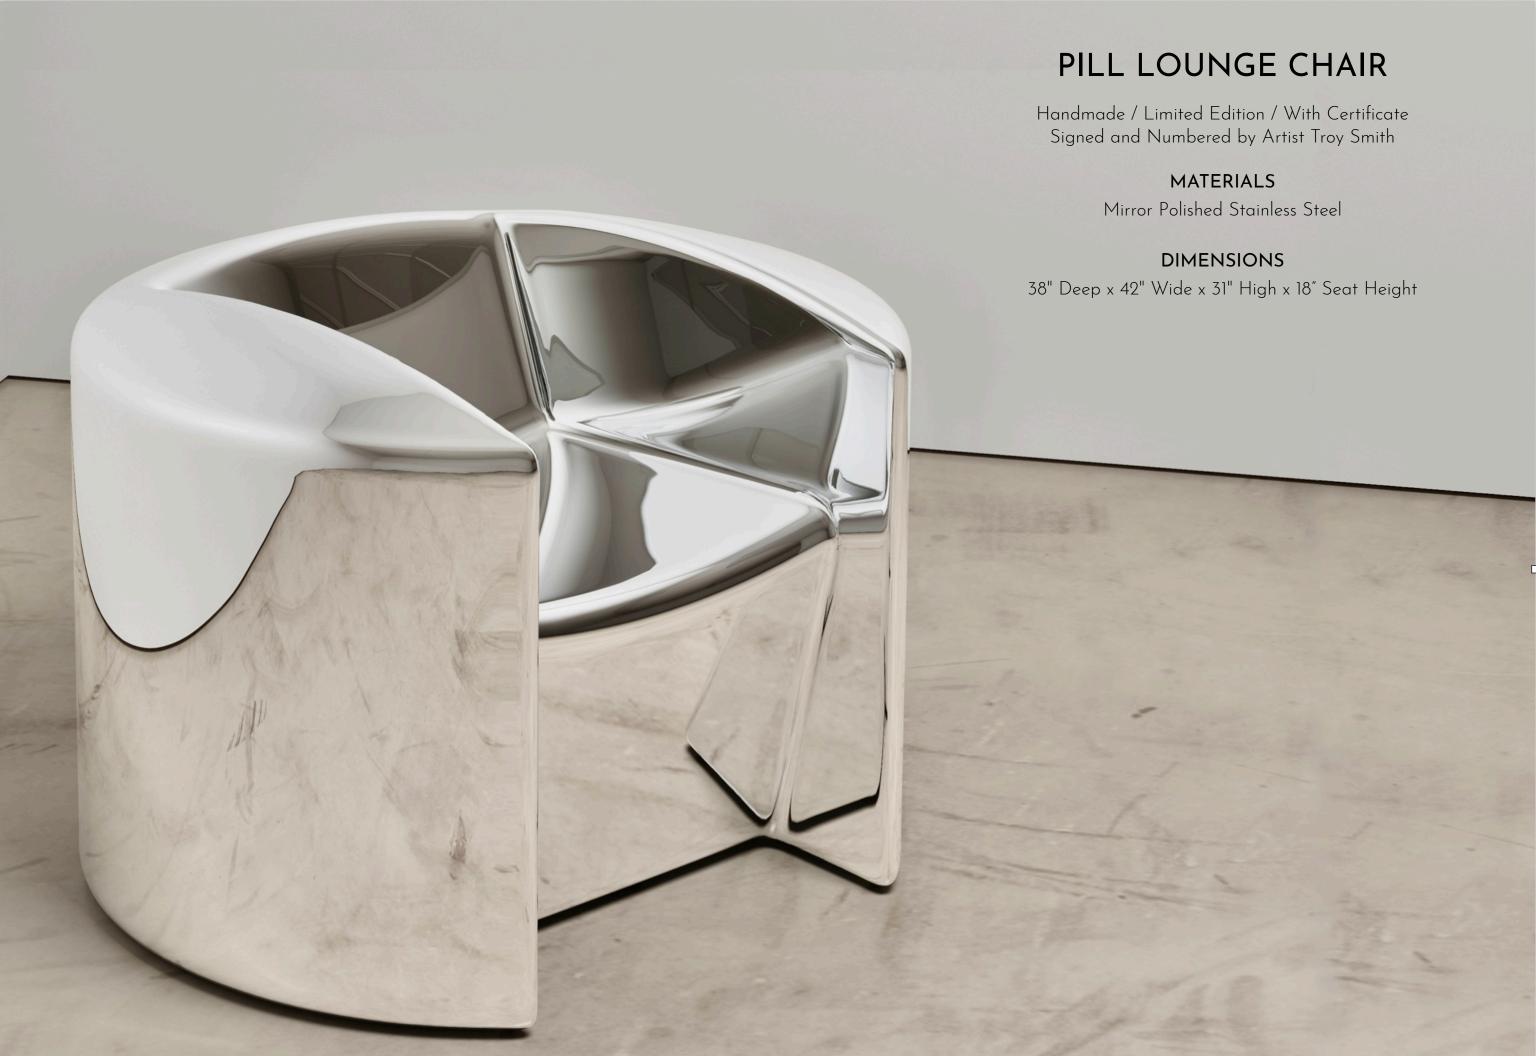

or all things beautiful ensures that each piece is a work of art and embodies extraordinary inspiration, meticulous craftsmanship and outstanding beauty. Smith's works are born from creativity, exhaustive research, planning and often mind-bending engineering techniques. He is intimately involved with a hands-on approach throughout each piece's evolution to realize his vision.



Handmade / Limited Edition / With Certificate Signed and Numbered by Artist Troy Smith

#### MATERIALS

Starphire Glass Mirror Polished Stainless Steel

#### **DIMENSIONS**

20" Deep x 78" Wide x 32" High



# Mythic Marble Bench

Handmade / Limited Edition / With Certificate Signed and Numbered by Artist Troy Smith

#### MATERIALS

Noir-Grande Antique Marble

#### **DIMENSIONS**

24" Deep x 90" Wide x 18" High







#### **ICEBERG SOFA**

Handmade / Limited Edition / With Certificate Signed and Numbered by Artist Troy Smith

#### **MATERIALS**

White Boucle Upholstery Mirror Polished Aluminum

#### **DIMENSIONS**

66" Deep x 109" Wide x 54" High



# LOOKING GLASS COFFEE TABLE

Handmade / Limited Edition / With Certificate Signed and Numbered by Artist Troy Smith

#### MATERIALS

Stainless Steel Starphire Glass

#### **DIMENSIONS**

16" High x 60" Diameter



# LIGHTNING SOFA

Handmade / Limited Edition / With Certificate Signed and Numbered by Artist Troy Smith

#### MATERIALS

White Mohair



## **ZEUS CABINET**

Handmade / Limited Edition / With Certificate Signed and Numbered by Artist Troy Smith

#### MATERIALS

Sodalite Marble Mirror Polished Stainless Steel

#### **DIMENSIONS**

22" Deep x