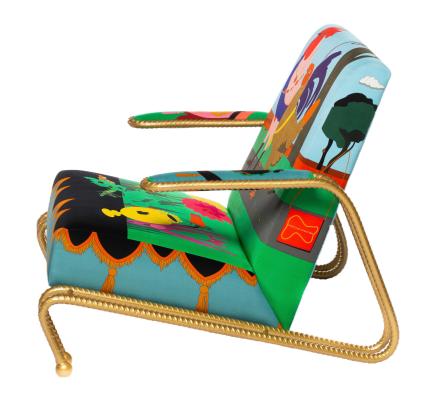

# GRASSHOPPER LOUNGE CHAIR

Handmade / Limited Edition / With Certificate Signed and Numbered by Artist Troy Smith

#### **MATERIALS**

Rebar Silk Upholstery Metallic Powdercoat

#### **DIMENSIONS**