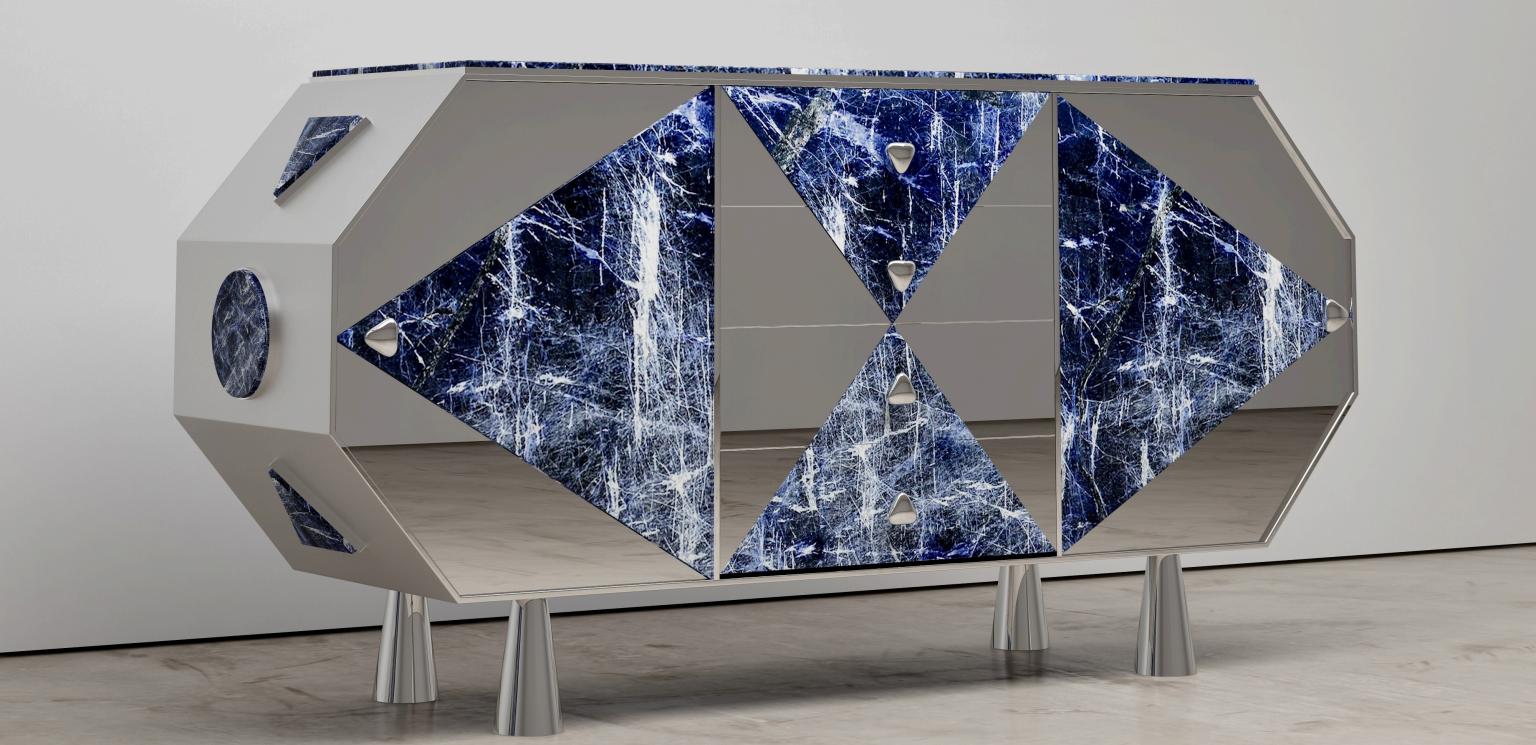

## **ZEUS CABINET**

Handmade / Limited Edition / With Certificate Signed and Numbered by Artist Troy Smith

#### MATERIALS

Sodalite Marble Mirror Polished Stainless Steel

#### **DIMENSIONS**

22" Deep x 74" Wide x 36" High

Handmade / Limited Edition / With Certificate Signed and Numbered by Artist Troy Smith