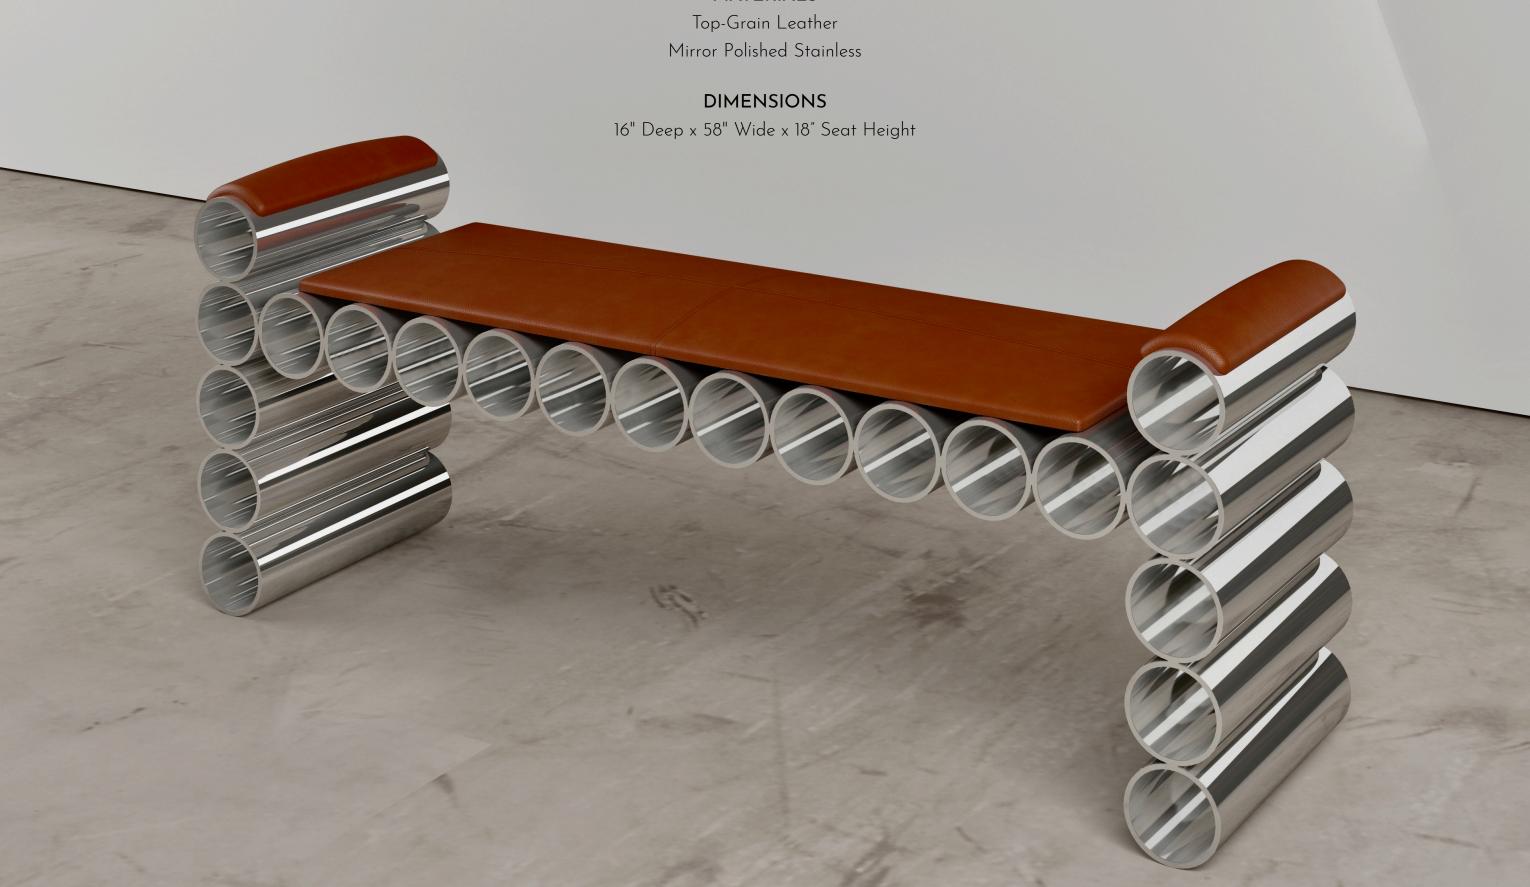

## 34 HOLE BENCH

Handmade / Limited Edition / With Certificate Signed and Numbered by Artist Troy Smith

#### **MATERIALS**

Leather
Mirror Polished Stainless

#### **DIMENSIONS**

18" Deep x 60" Wide x 19" Seat Height