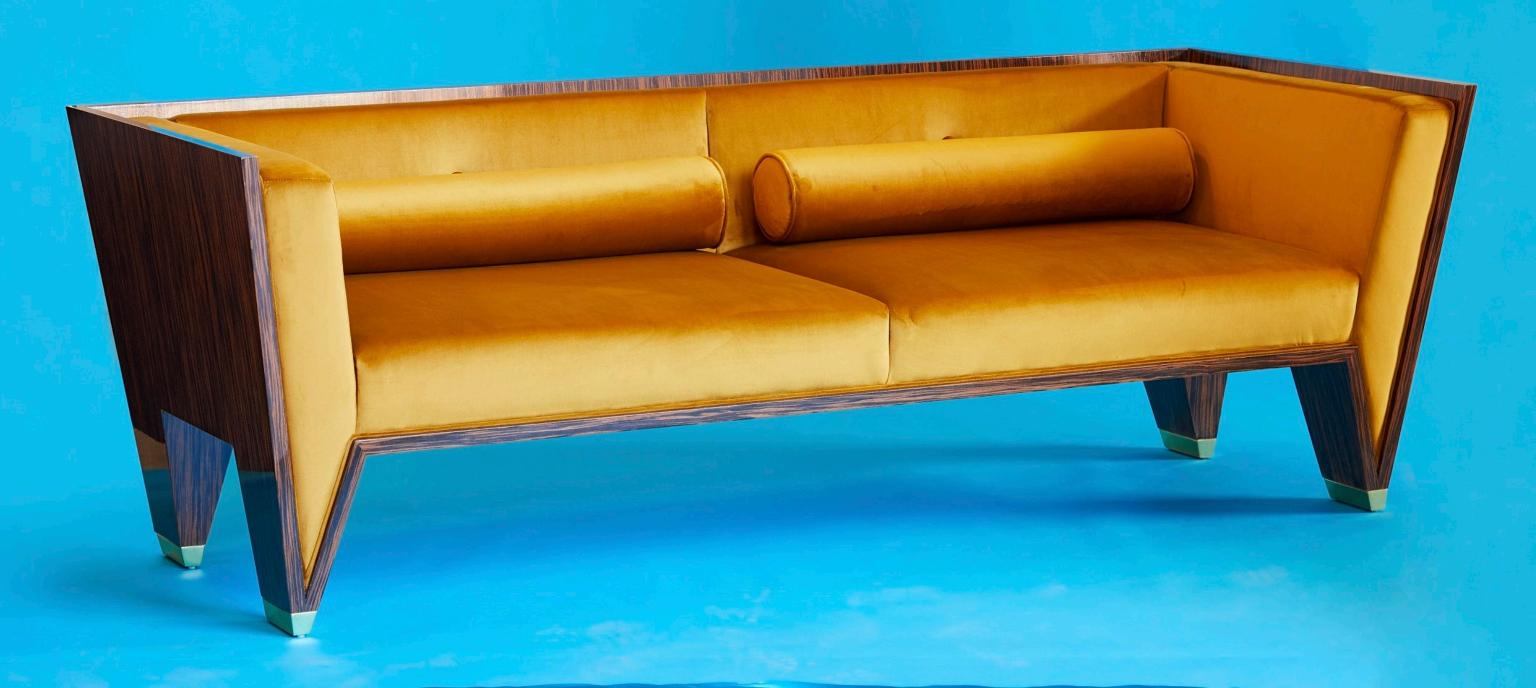

# SOUND SOFA

Handmade / Limited Edition / With Certificate Signed and Numbered by Artist Troy Smith

#### MATERIALS

Velvet

#### **DIMENSIONS**

30" Deep x 91" Wide x 35" High