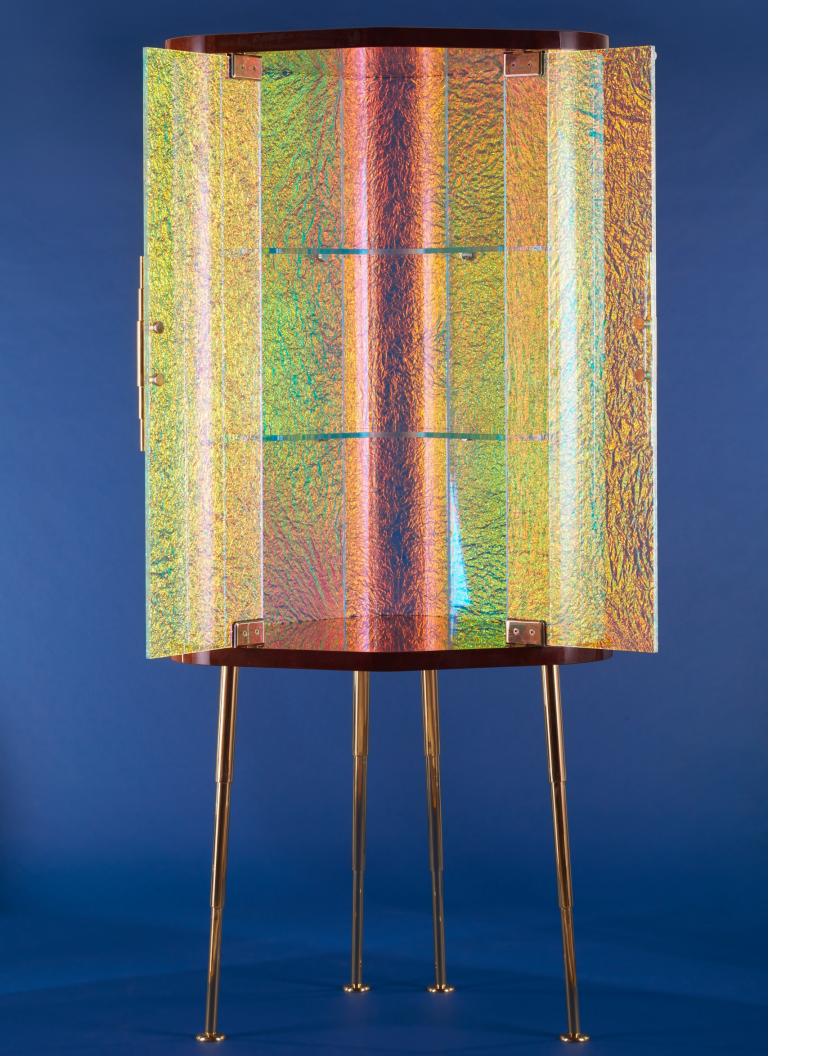

## DICHROIC CRAZY BAR

Handmade / Limited Edition / With Certificate Signed and Numbered by Artist Troy Smith

#### **MATERIALS**

Dichroic Glass Mirror Polished Brass Mahogany Hardwood

#### **DIMENSIONS**

30" Deep x 30" Wide x 80" High