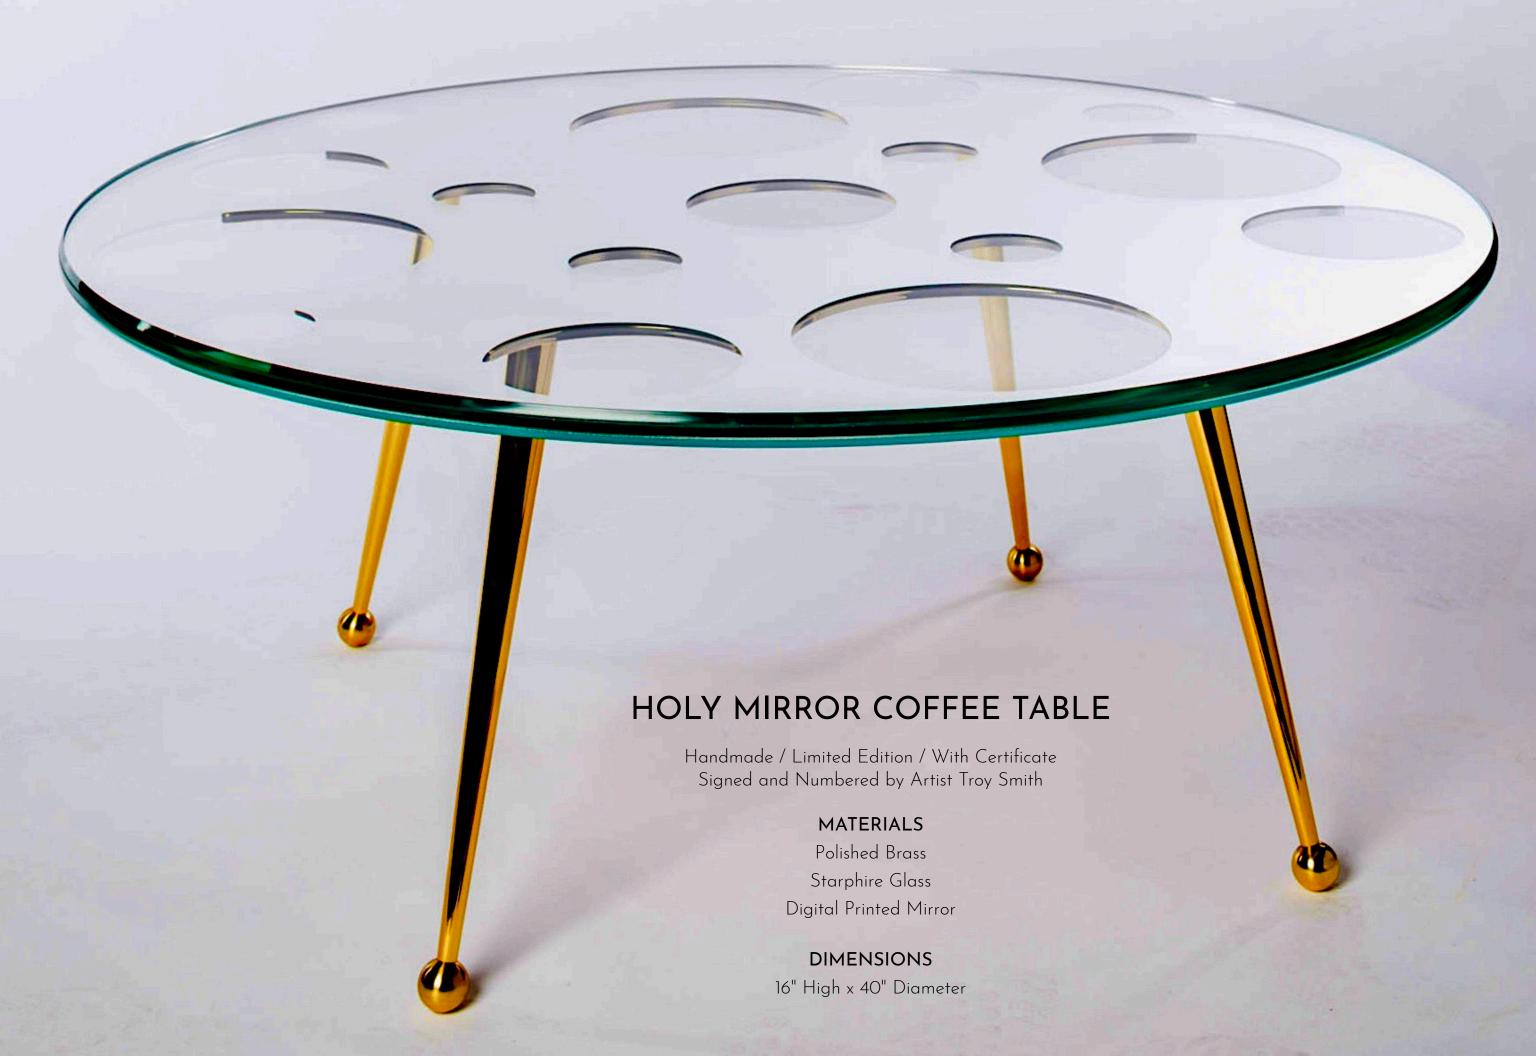

#### MATERIALS

Starphire Glass Mirror Polished Stainless Steel

#### **DIMENSIONS**

20" Deep x 78" Wide x 32" High