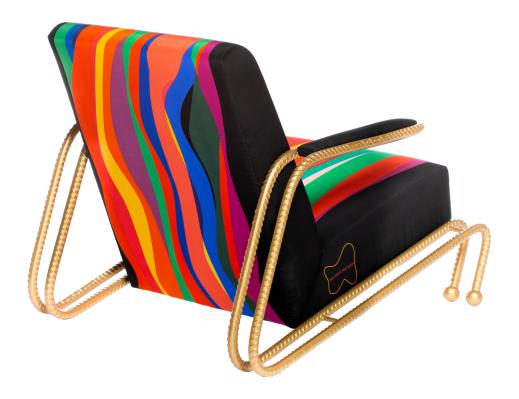

# GRASSHOPPER LOUNGE CHAIR

Handmade / Limited Edition / With Certificate Signed and Numbered by Artist Troy Smith

#### **MATERIALS**

Rebar Silk Upholstery Metallic Powdercoat

#### **DIMENSIONS**