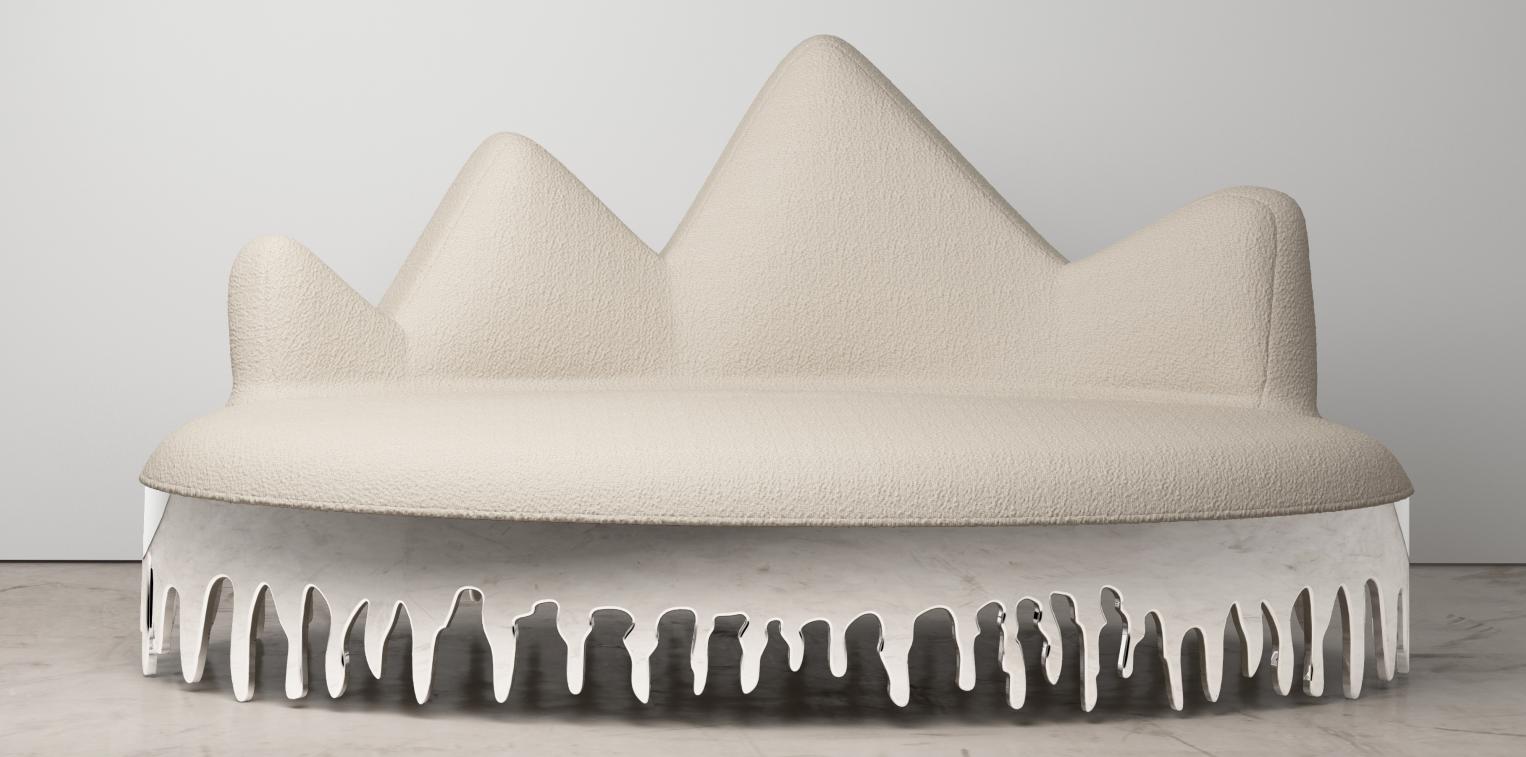

## **CROWN ROOM DIVIDER**

Handmade / Limited Edition / With Certificate Signed and Numbered by Artist Troy Smith

#### MATERIALS

Dichroic Glass Maple & Padauk Hardwood

### **DIMENSIONS**

3/4" Deep x 69" Wide x 70" High