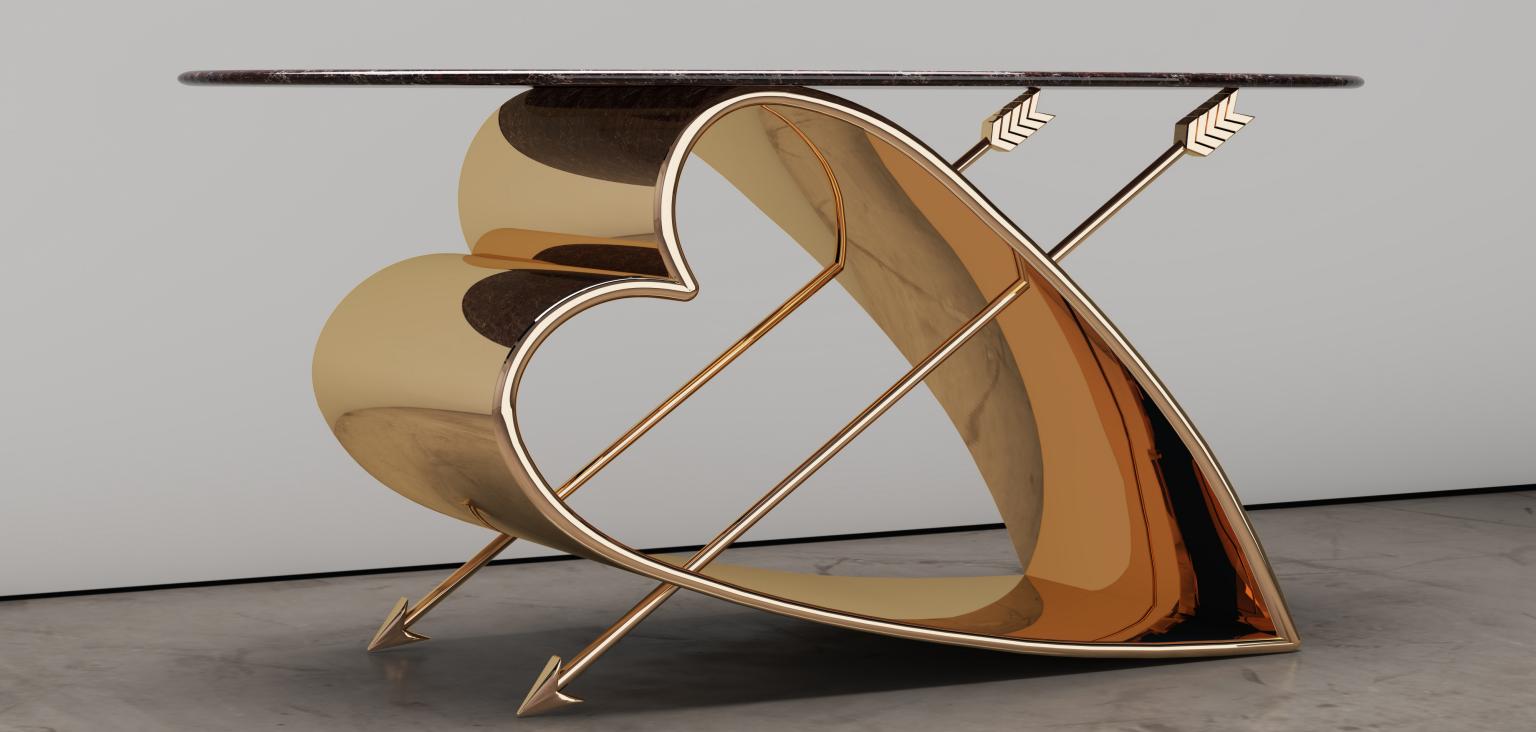

# **CUPIDS CONSOLE**

Handmade / Limited Edition / With Certificate Signed and Numbered by Artist Troy Smith

#### MATERIALS

Marble

Mirror Polished Brass

#### **DIMENSIONS**

16" Deep x 50" Wide x 30" High

Handmade / Limited Edition / With Certificate Signed and Numbered by Artist Troy Smith