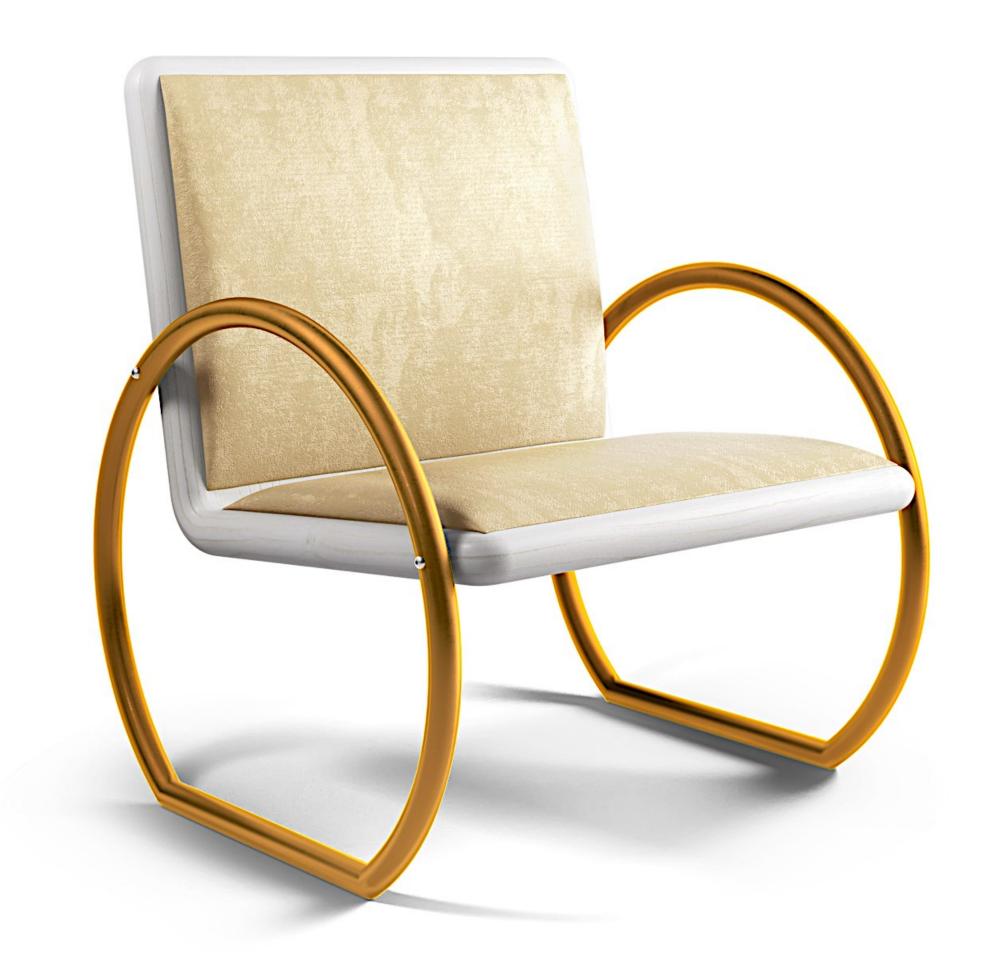

### D-RING LOUNGE CHAIR

Handmade / Limited Edition / With Certificate Signed and Numbered by Artist Troy Smith

#### MATERIALS

Polished Brass Velvet Upholstery White Stained White Oak

#### **DIMENSIONS**

34" Deep x 27" Wide x 40" High

Handmade / Limited Edition / With Certificate Signed and Numbered by Artist Troy Smith