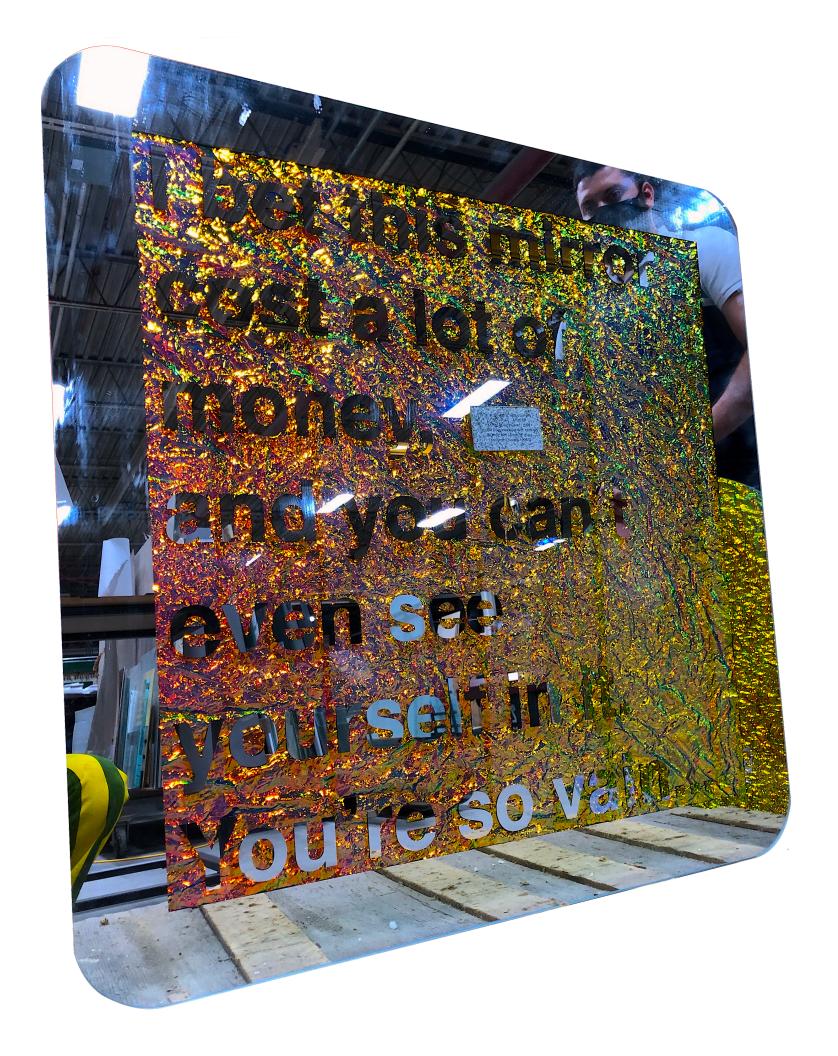

### DICHROIC WORD MIRROR

Handmade / Limited Edition / With Certificate Signed and Numbered by Artist Troy Smith

#### **MATERIALS**

Dichroic Glass

Digital Printed Mirror

French Cleat For Hanging

#### **DIMENSIONS**

1" Deep x 36" Wide x 36" High