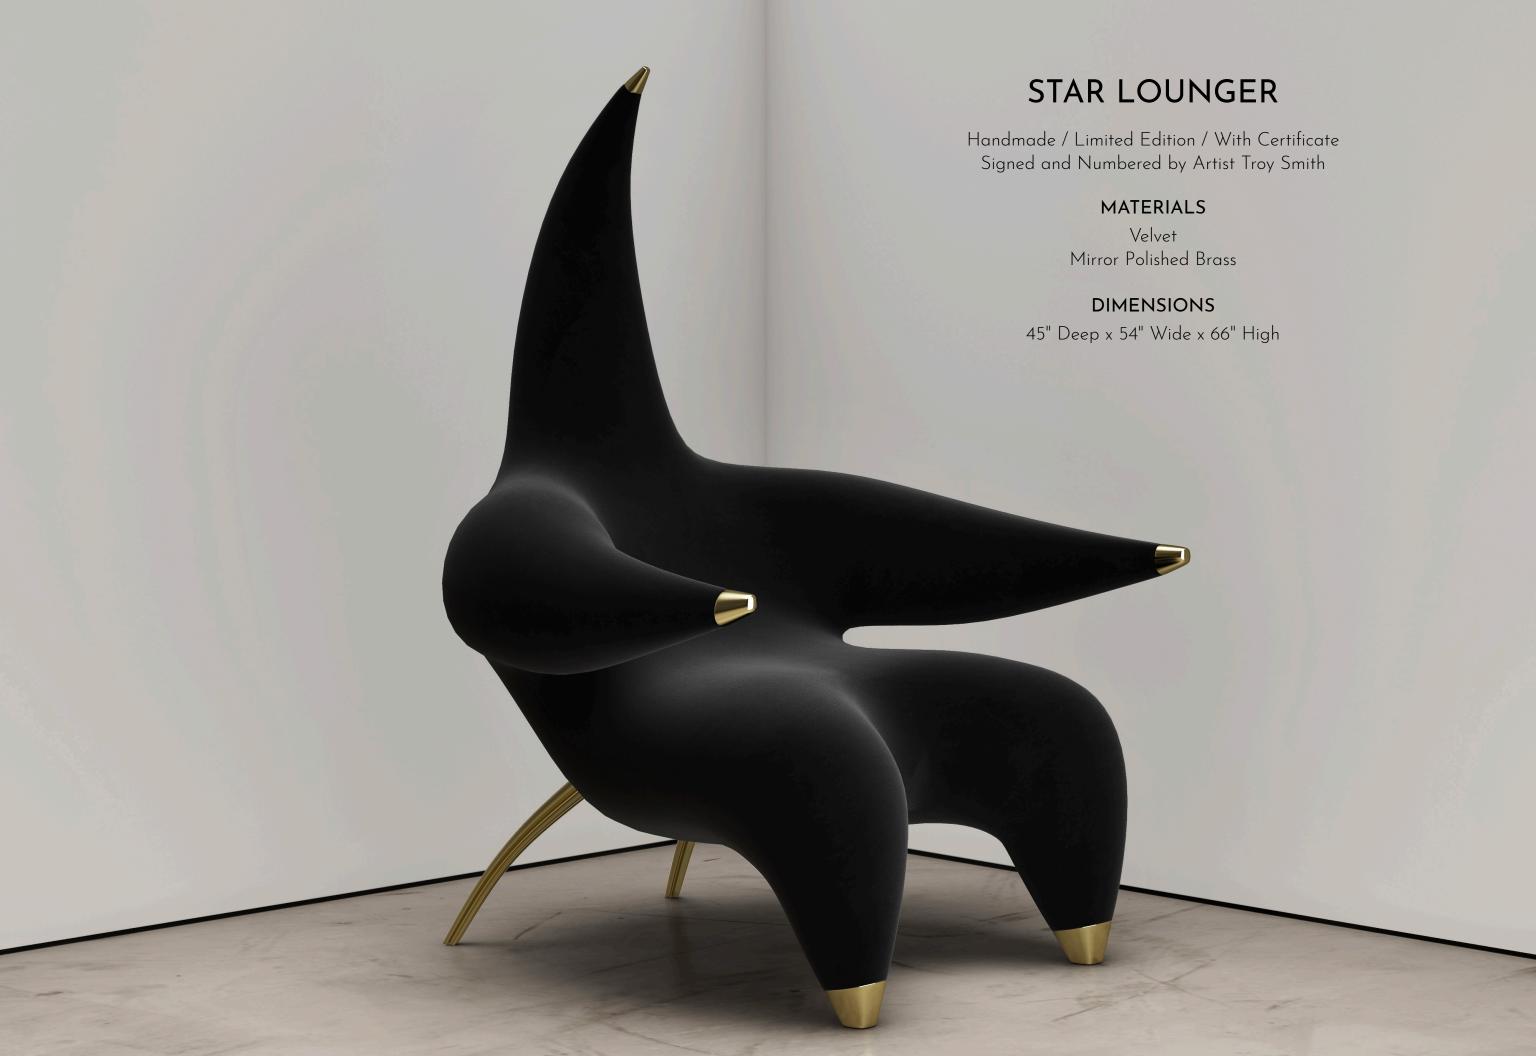

Handmade / Limited Edition / With Certificate Signed and Numbered by Artist Troy Smith

#### MATERIALS

Starphire Glass Mirror Polished Stainless Steel

#### **DIMENSIONS**

20" Deep x 78" Wide x 32" High