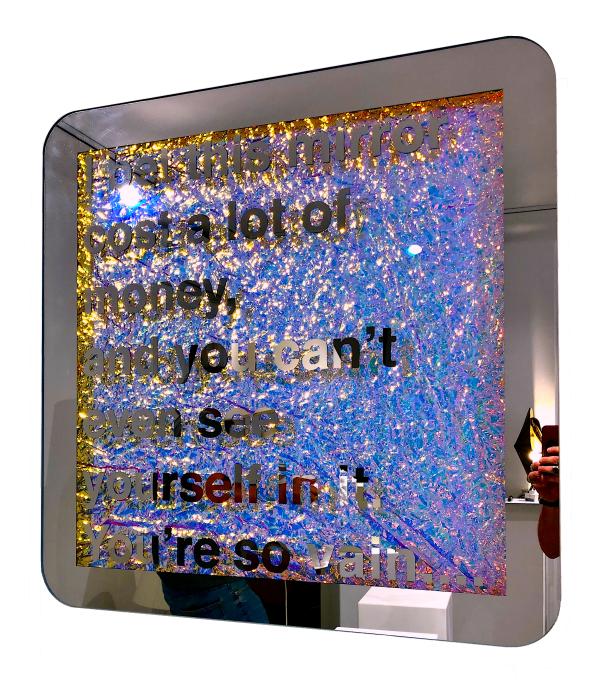

### DICHROIC WORD MIRROR

Handmade / Limited Edition / With Certificate Signed and Numbered by Artist Troy Smith

#### **MATERIALS**

Dichroic Glass

Digital Printed Mirror

French Cleat For Hanging

#### **DIMENSIONS**

1" Deep x 36" Wide x 36" High