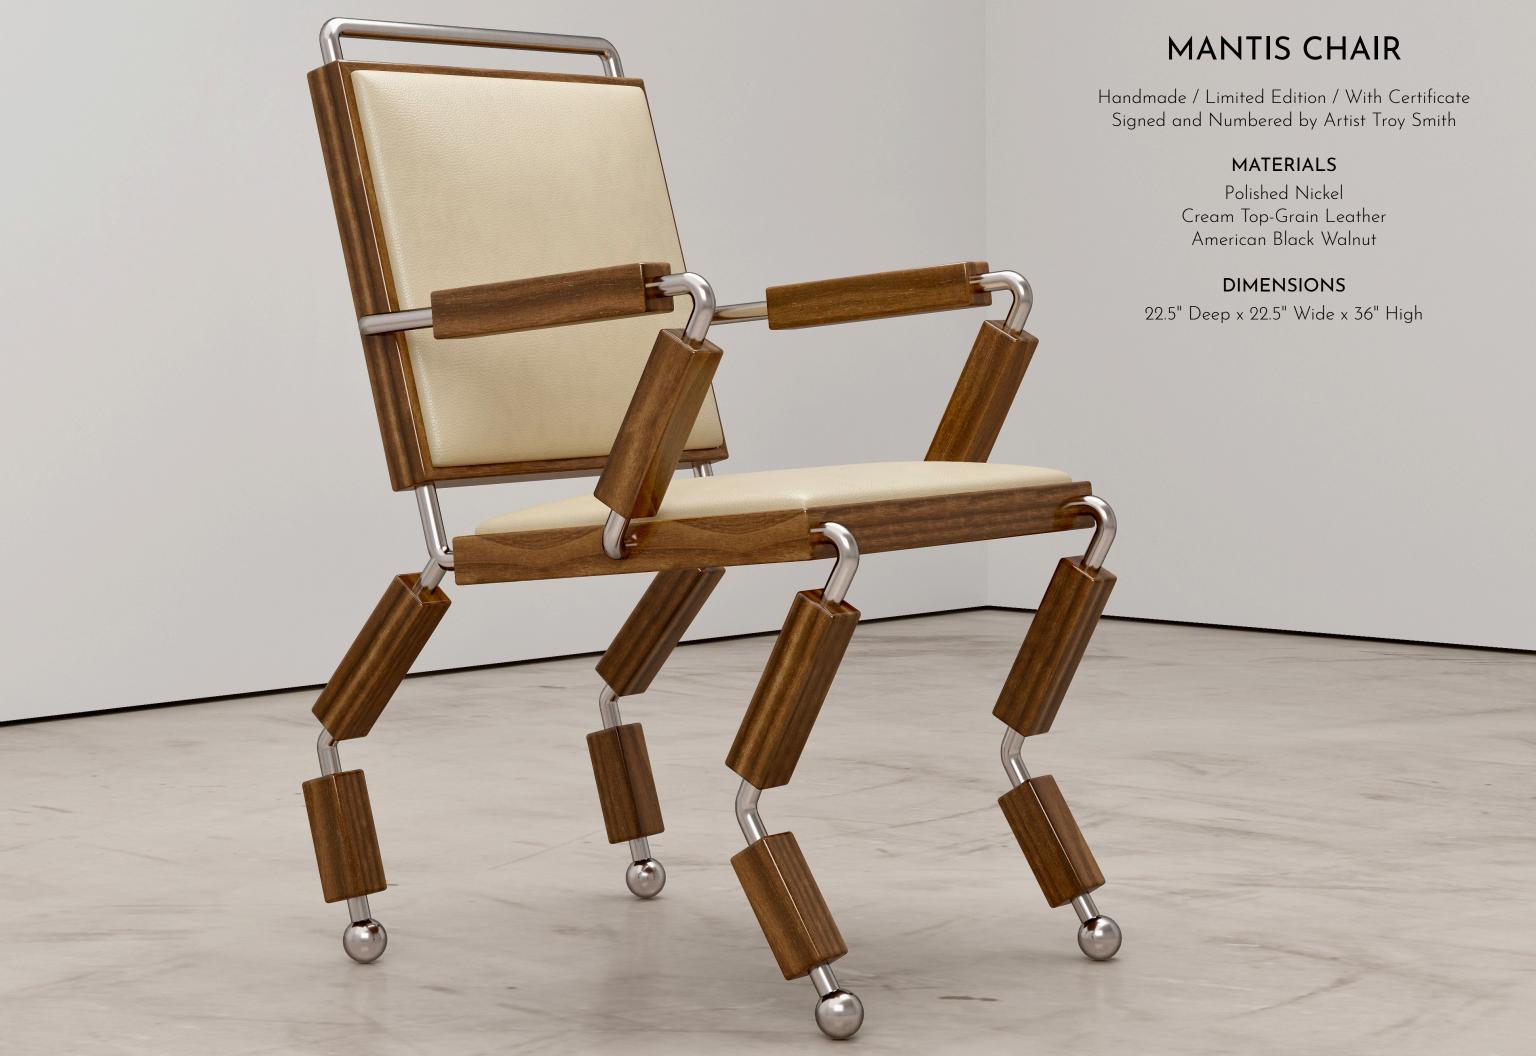

# MANTIS CHAIR

Handmade / Limited Edition / With Certificate Signed and Numbered by Artist Troy Smith

#### MATERIALS

Hardwood Mirror Polished Brass Metallic Gold Leather

#### **DIMENSIONS**

22.5" Deep x 22.5" Wide x 36" High