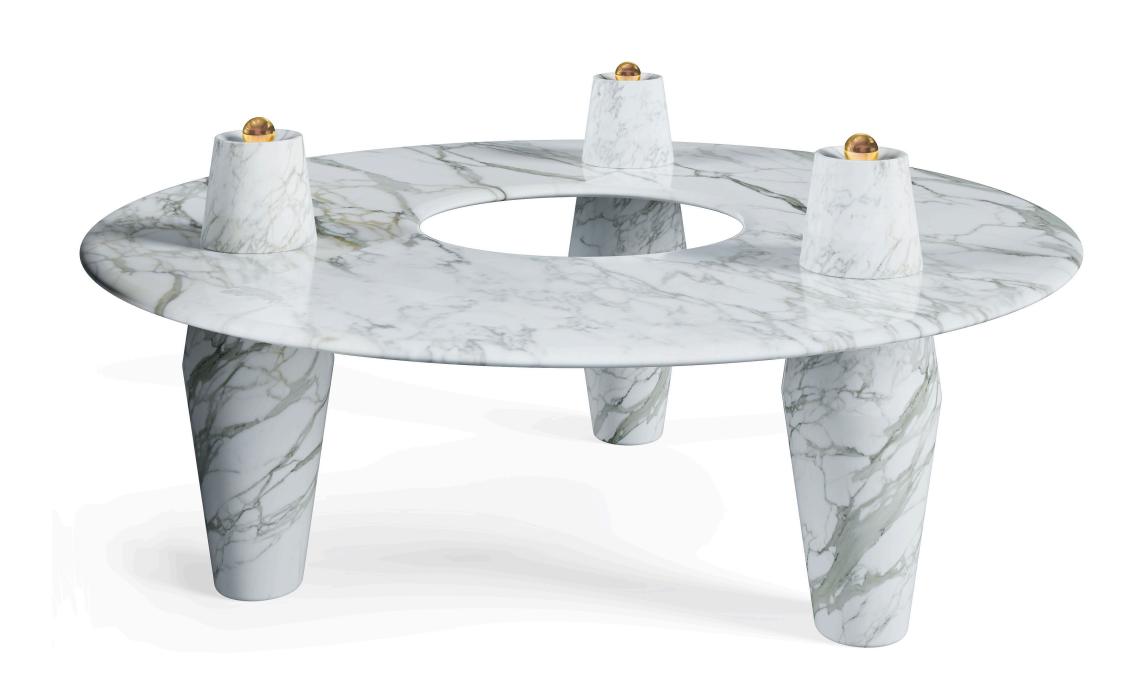

## **ORBIT COFFEE TABLE 2.0**

Handmade / Limited Edition / With Certificate Signed and Numbered by Artist Troy Smith

### MATERIALS

Brass Marble

### **DIMENSIONS**

16" High x 48" Diameter