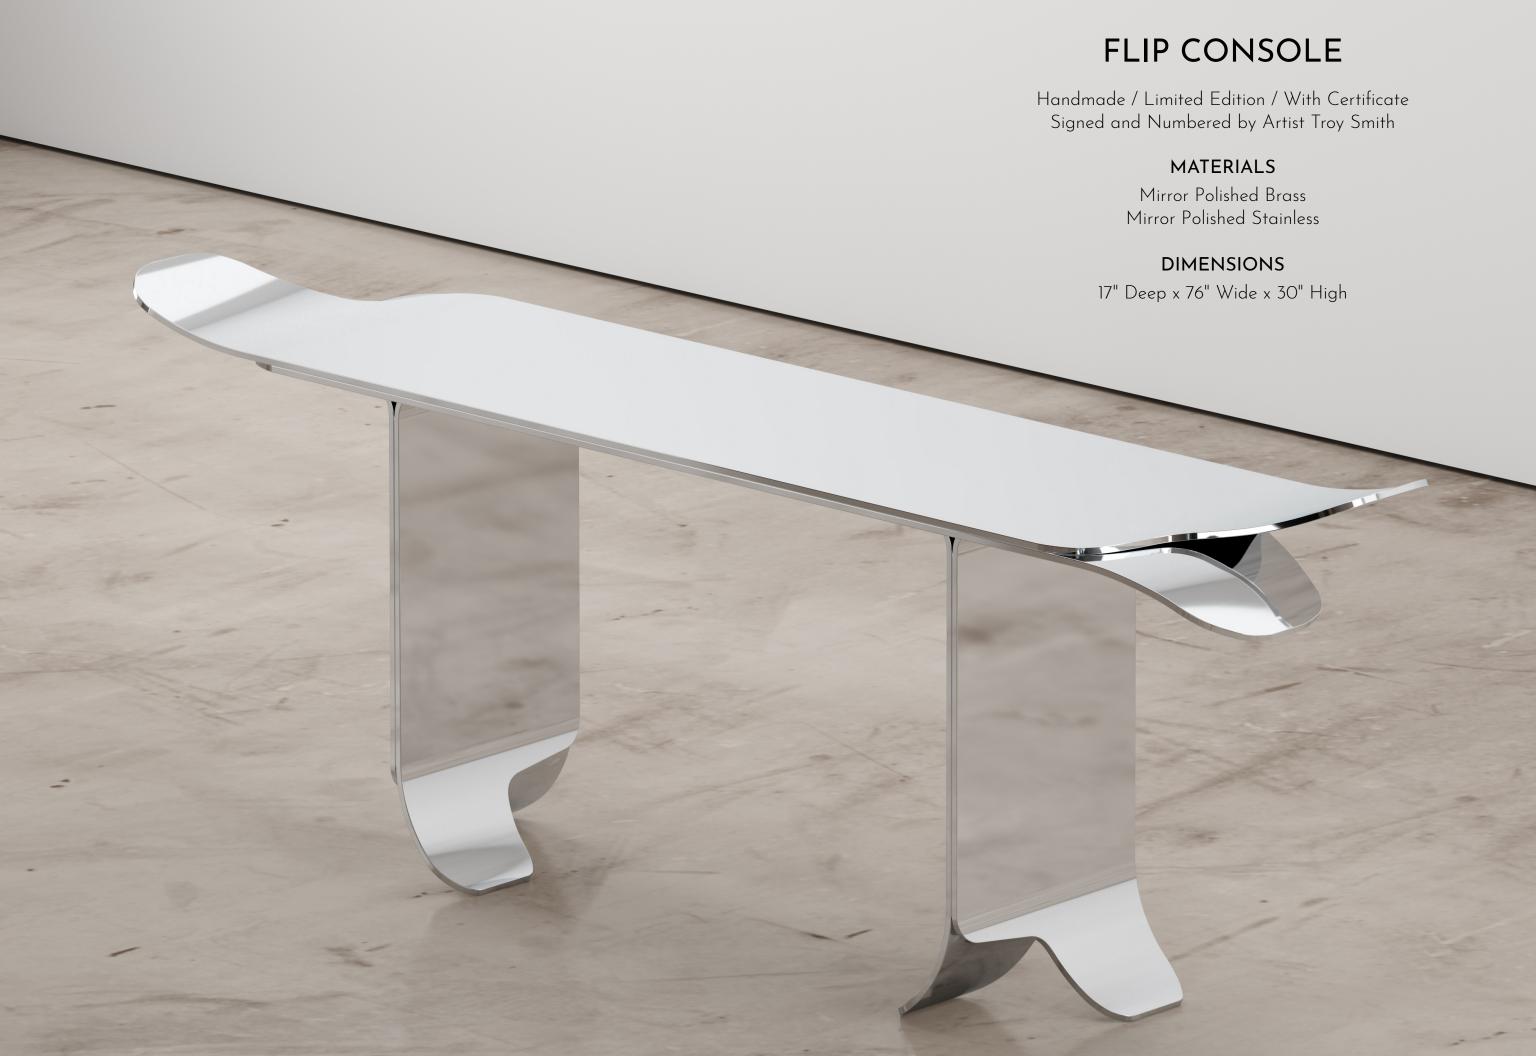

# FLIP BENCH

Handmade / Limited Edition / With Certificate Signed and Numbered by Artist Troy Smith

#### MATERIALS

Leather
Mirror Polished Brass
Mirror Polished Stainless

#### **DIMENSIONS**

17" Deep x 76" Wide x 19" High