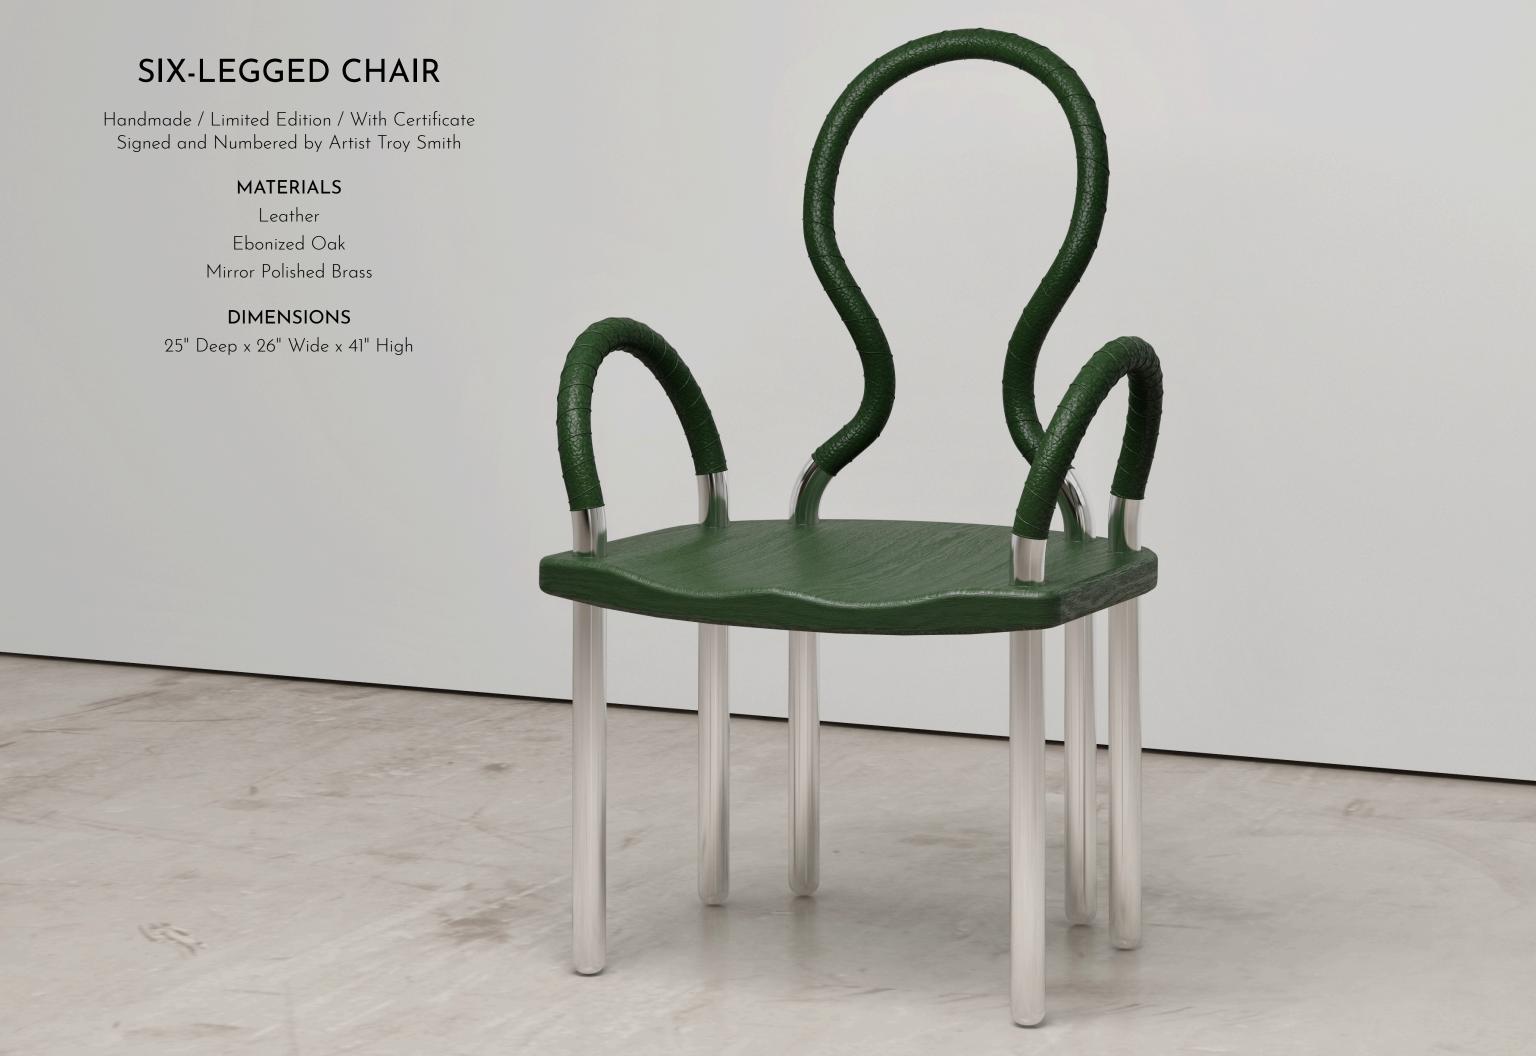

Handmade / Limited Edition / With Certificate Signed and Numbered by Artist Troy Smith

#### MATERIALS

Starphire Glass Mirror Polished Stainless Steel

#### **DIMENSIONS**

20" Deep x 78" Wide x 32" High