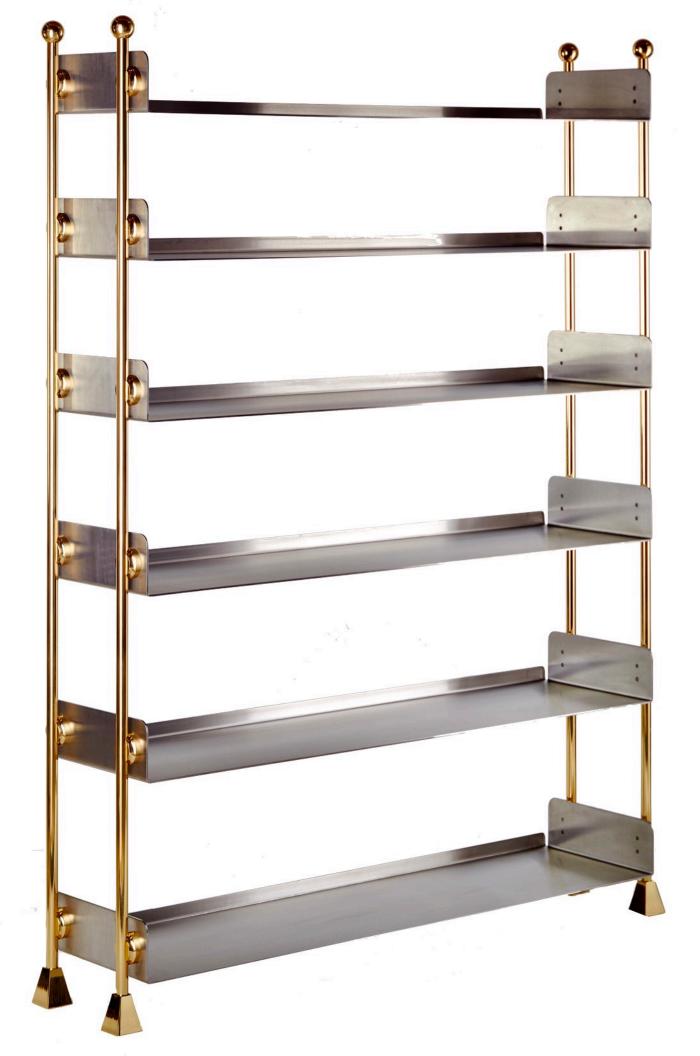

# THE W(HOLE) SHELF

Handmade / Limited Edition / With Certificate Signed and Numbered by Artist Troy Smith

#### **MATERIALS**

Mirror Polished Brass Mirror Polished Stainless

#### **DIMENSIONS**

16" Deep x 72" Wide x 88" High