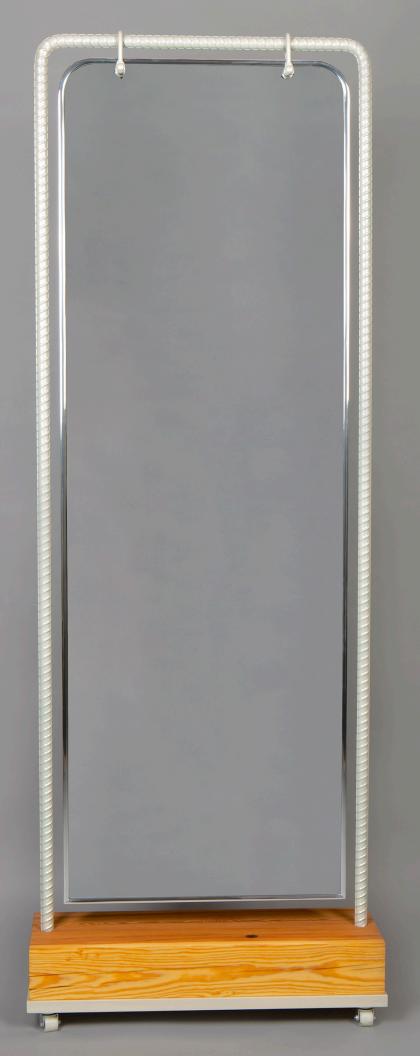

# NEFERTITI MIRROR

Handmade / Limited Edition / With Certificate Signed and Numbered by Artist Troy Smith

## **MATERIALS**

Rebar

Mirror

Lob Lolly Pine

Powdercoat

## **DIMENSIONS**

10" Deep x 30" Wide x 80" High

"YOU CAN'T JUST CREATE ART... YOU MUST GIVE IT LIFE"

- TROY SMITH