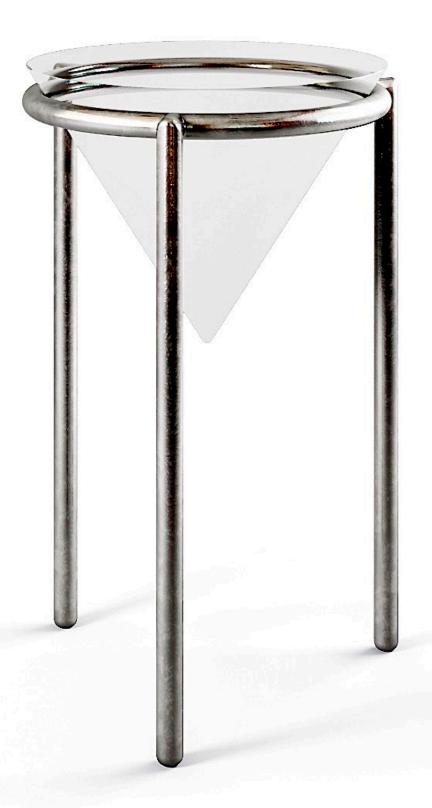

#### MATERIALS

Starphire Glass Mirror Polished Stainless Steel

#### **DIMENSIONS**

20" Deep x 78" Wide x 32" High