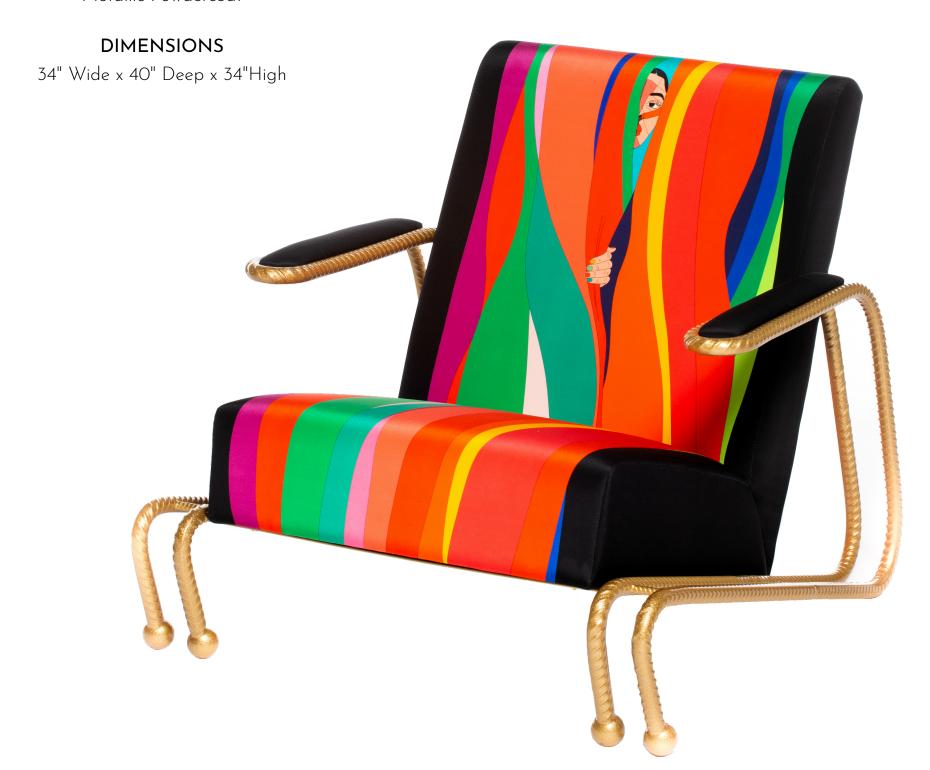

## FRIDA LOUNGE CHAIR

Handmade / Limited Edition / With Certificate Signed and Numbered by Artist Troy Smith

## MATERIALS

Rebar Silk Upholstery Metallic Powdercoat