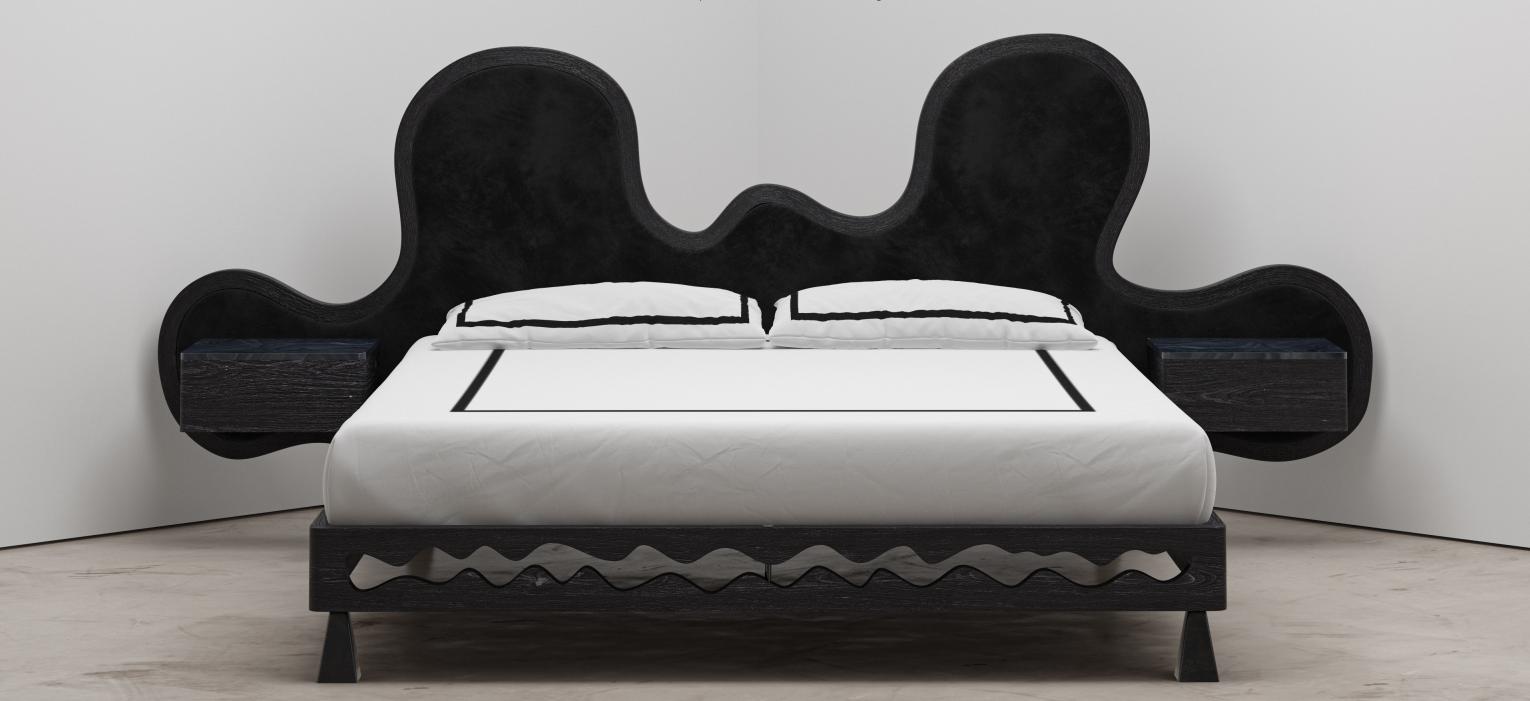

# WAVE BED

Handmade / Limited Edition / With Certificate Signed and Numbered by Artist Troy Smith

#### MATERIALS

Brass

Honey Onyx

Bubinga Hardwood

Stamped Crocodile

#### **DIMENSIONS**

82" Deep x 129" Wide x 53" High