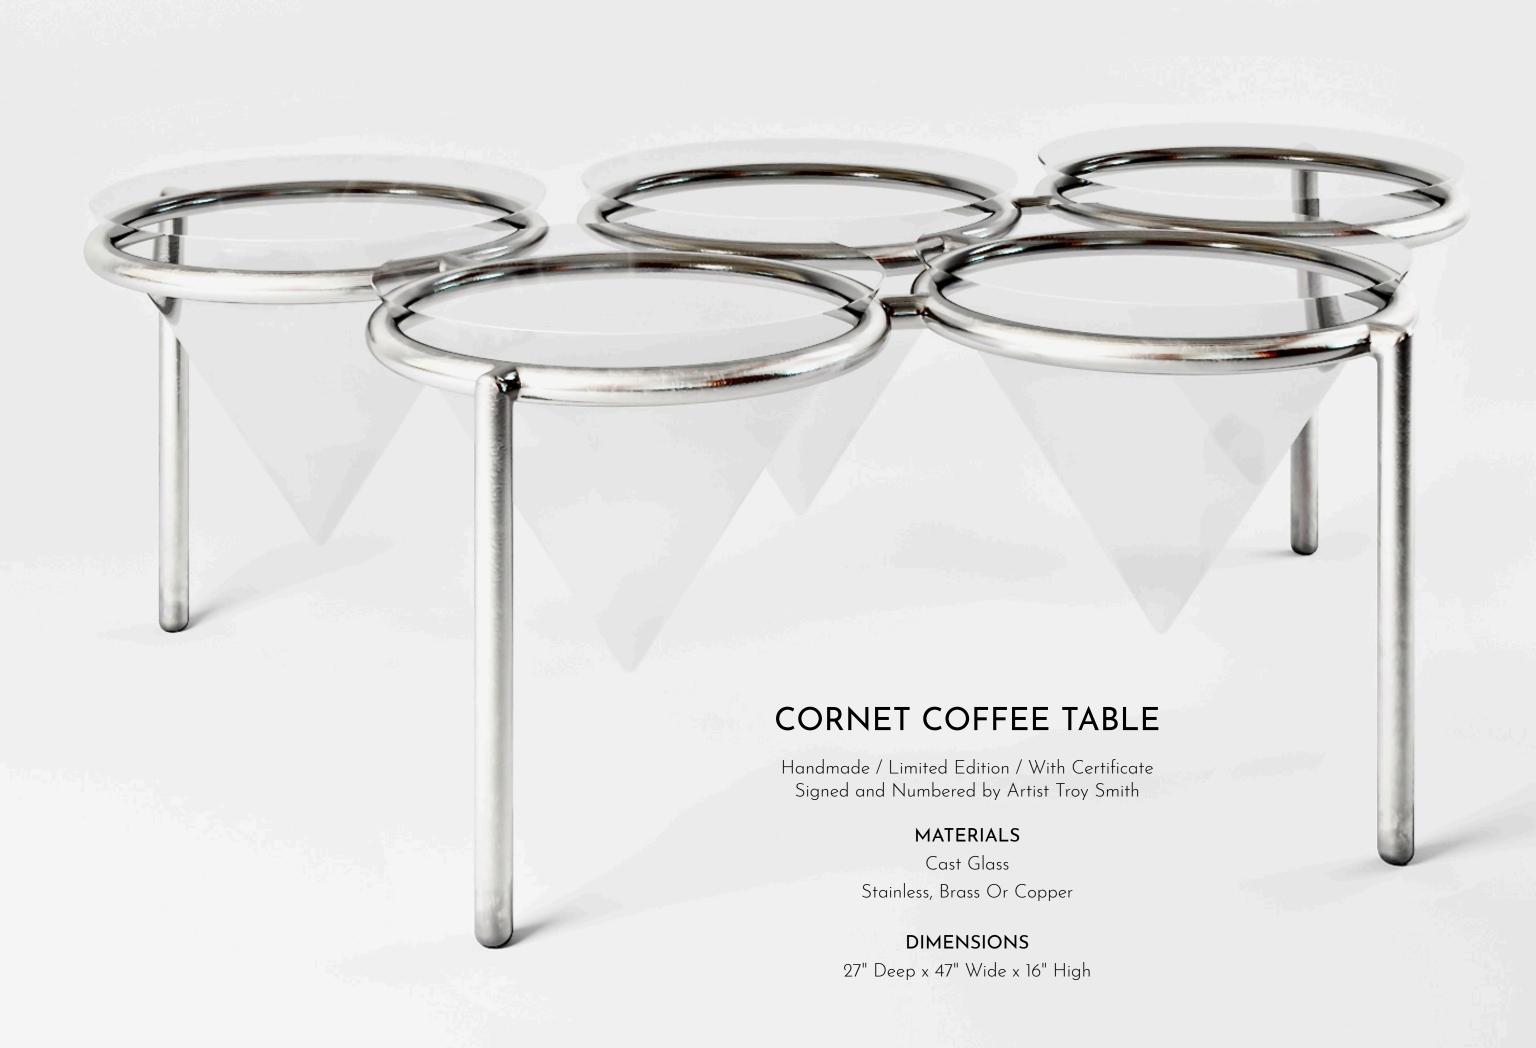

### **CORNET SIDE TABLE**

Handmade / Limited Edition / With Certificate Signed and Numbered by Artist Troy Smith

### MATERIALS

Cast Glass Stainless, Brass Or Copper

### **DIMENSIONS**

24" High x 15" Diameter