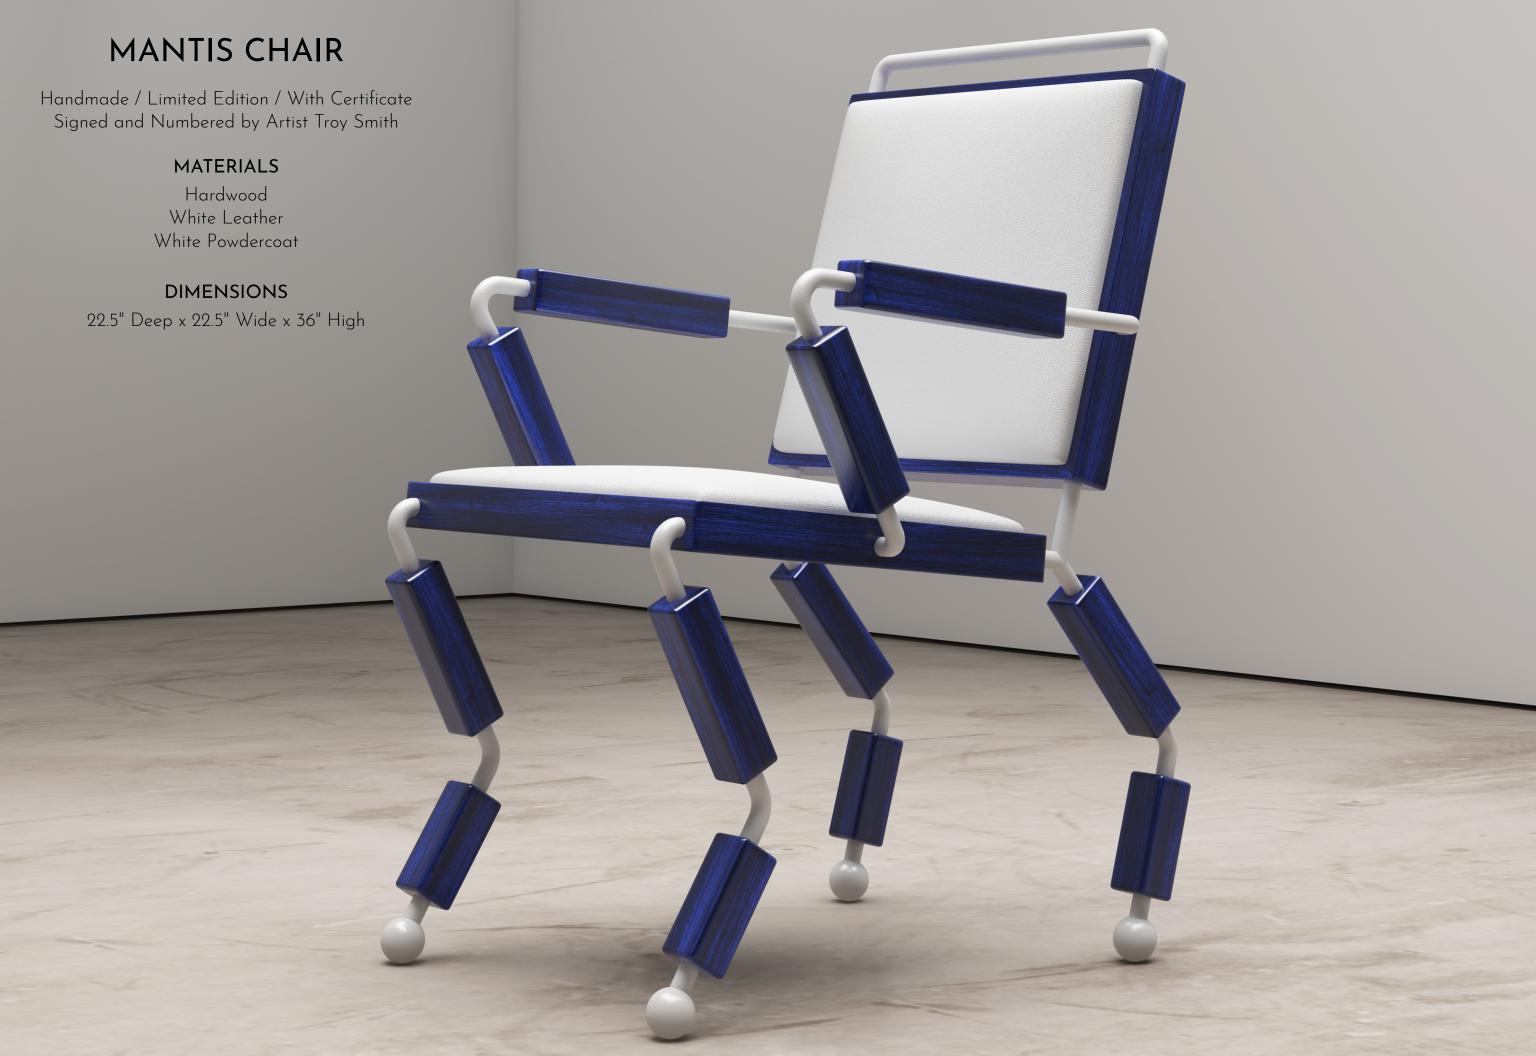

# MANTIS CHAIR

Handmade / Limited Edition / With Certificate Signed and Numbered by Artist Troy Smith

#### MATERIALS

Hardwood Mirror Polished Brass Metallic Gold Leather

#### **DIMENSIONS**

22.5" Deep x 22.5" Wide x 36" High