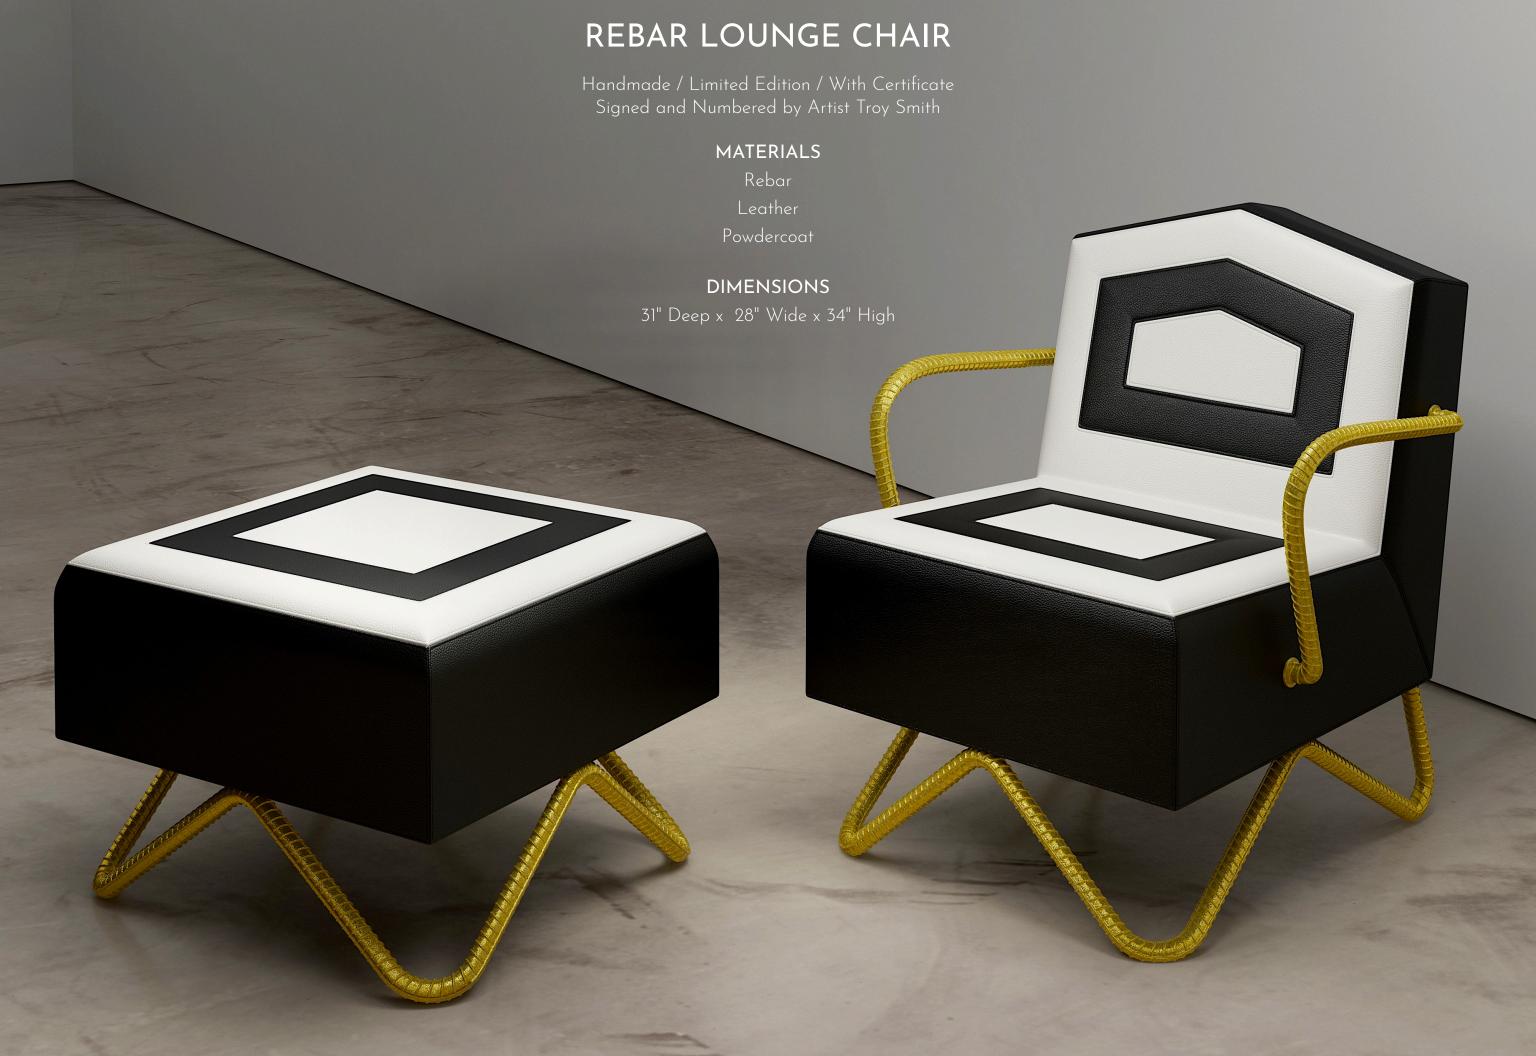

# GRASSHOPPER LOUNGE CHAIR

Handmade / Limited Edition / With Certificate Signed and Numbered by Artist Troy Smith

#### **MATERIALS**

Rebar Silk Upholstery Metallic Powdercoat

#### **DIMENSIONS**