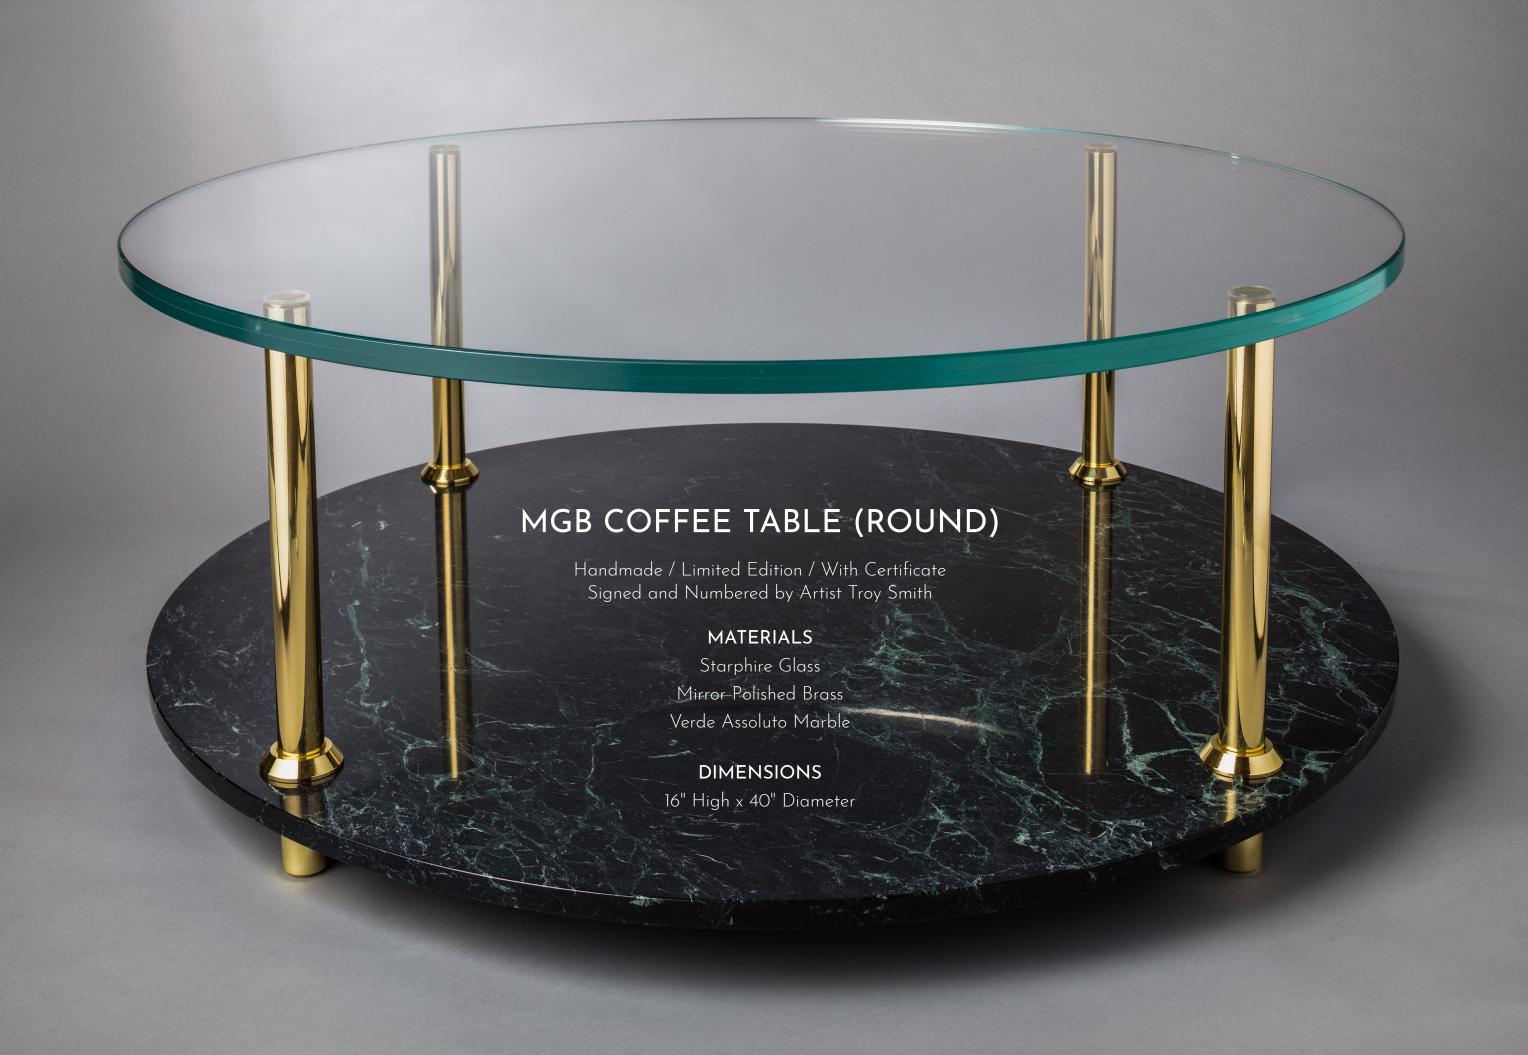

## TRILLIONAIRE COFFEE TABLE

Handmade / Limited Edition / With Certificate Signed and Numbered by Artist Troy Smith

#### MATERIALS

Starphire Glass Mirror Polished Brass

#### **DIMENSIONS**

40" Deep x 60" Wide x 16" High

"Proportion, Scale, Material. These Are The Identifiers Of Great Design."