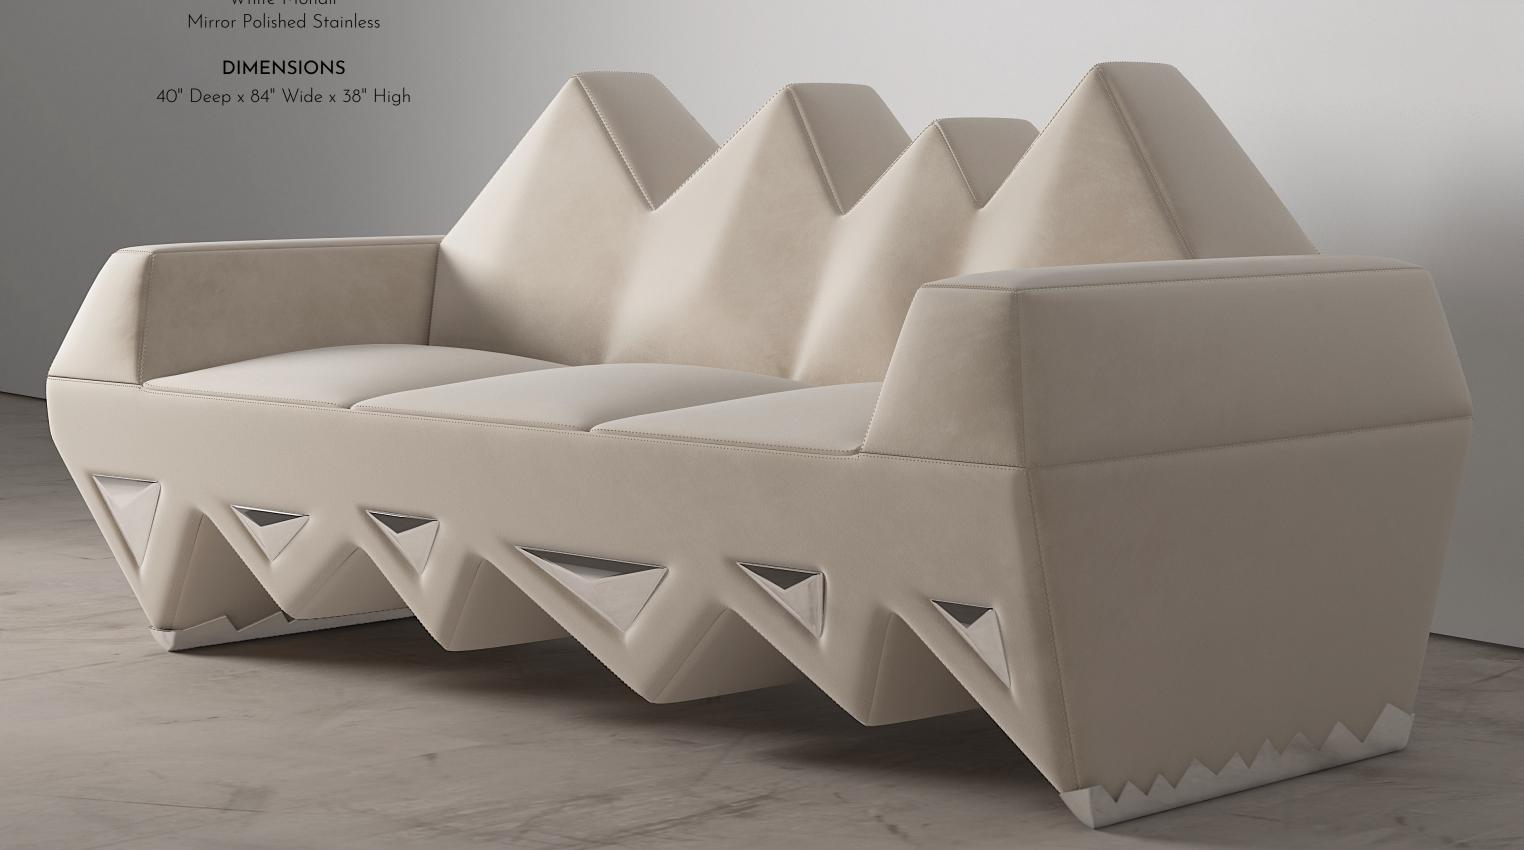

# LIGHTNING SOFA

Handmade / Limited Edition / With Certificate Signed and Numbered by Artist Troy Smith

#### MATERIALS

White Mohair