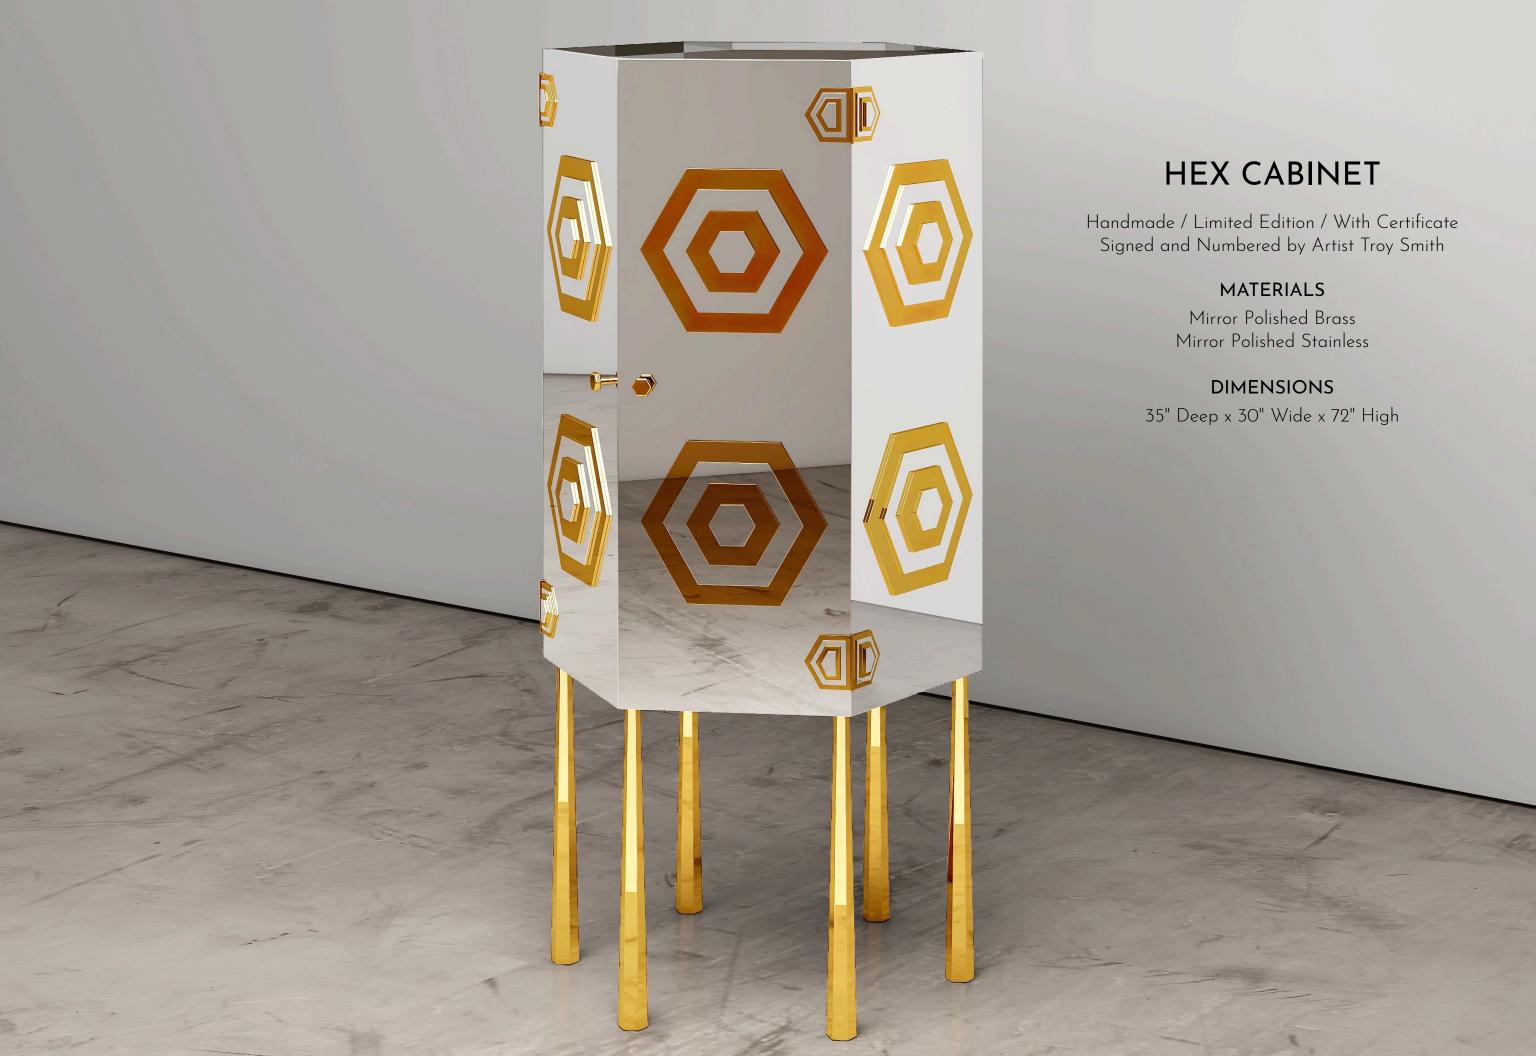

## **ZEUS CABINET**

Handmade / Limited Edition / With Certificate Signed and Numbered by Artist Troy Smith

#### MATERIALS

Sodalite Marble Mirror Polished Stainless Steel

#### **DIMENSIONS**

22" Deep x 74" Wide x 36" High

Handmade / Limited Edition / With Certificate Signed and Numbered by Artist Troy Smith