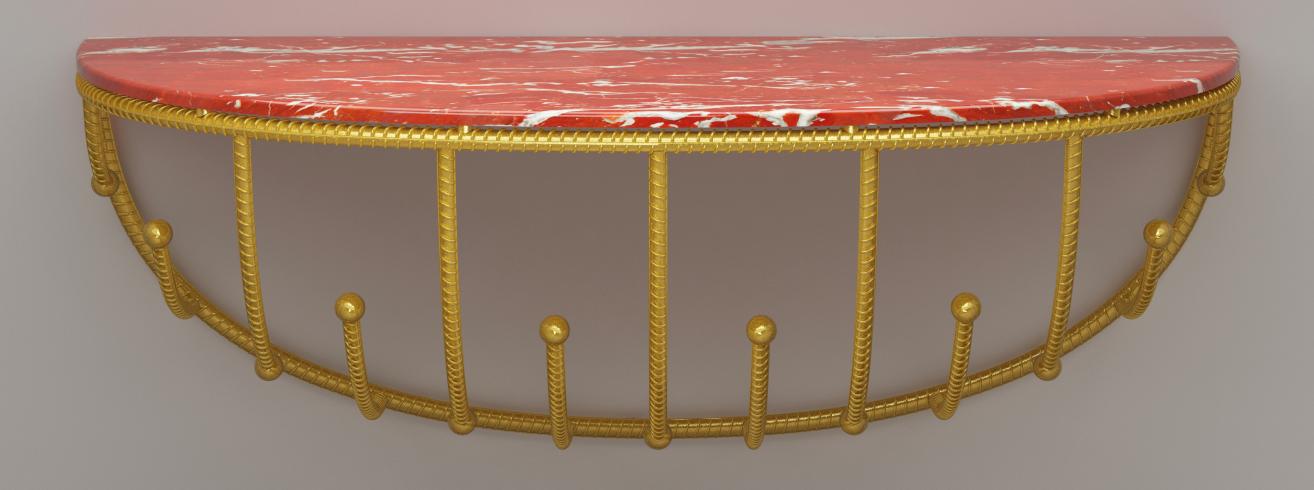

# **CUPIDS CONSOLE**

Handmade / Limited Edition / With Certificate Signed and Numbered by Artist Troy Smith

#### MATERIALS

Marble

Mirror Polished Brass

#### **DIMENSIONS**

16" Deep x 50" Wide x 30" High

Handmade / Limited Edition / With Certificate Signed and Numbered by Artist Troy Smith