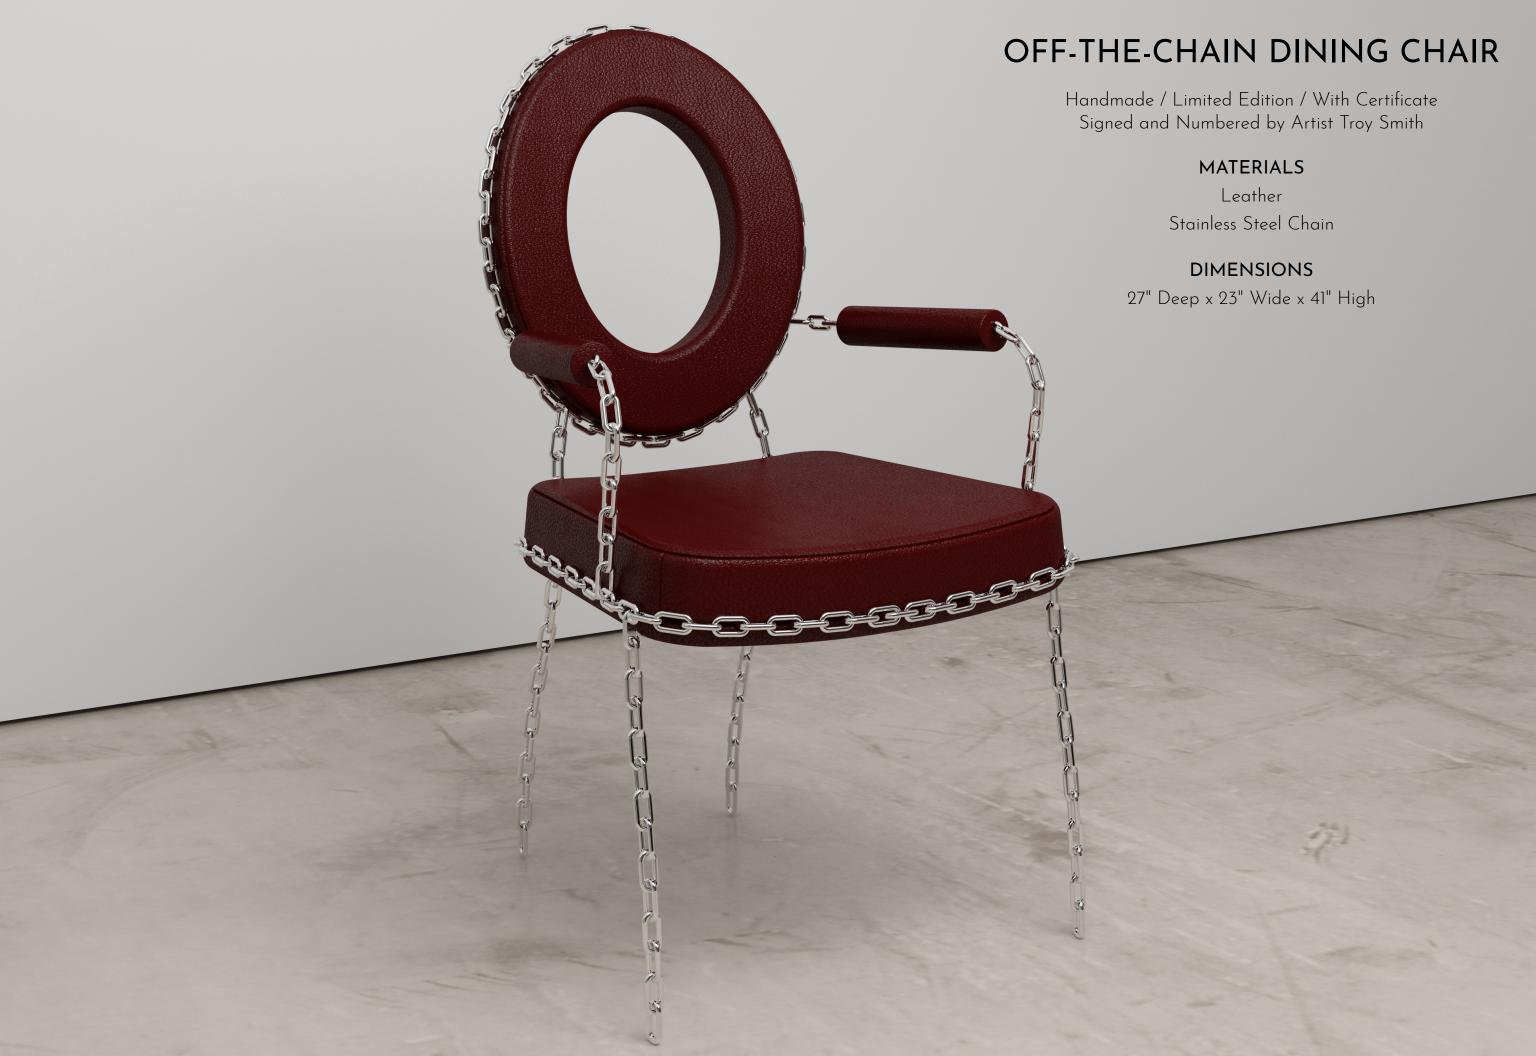

Handmade / Limited Edition / With Certificate Signed and Numbered by Artist Troy Smith

#### MATERIALS

Starphire Glass Mirror Polished Stainless Steel

#### **DIMENSIONS**

20" Deep x 78" Wide x 32" High