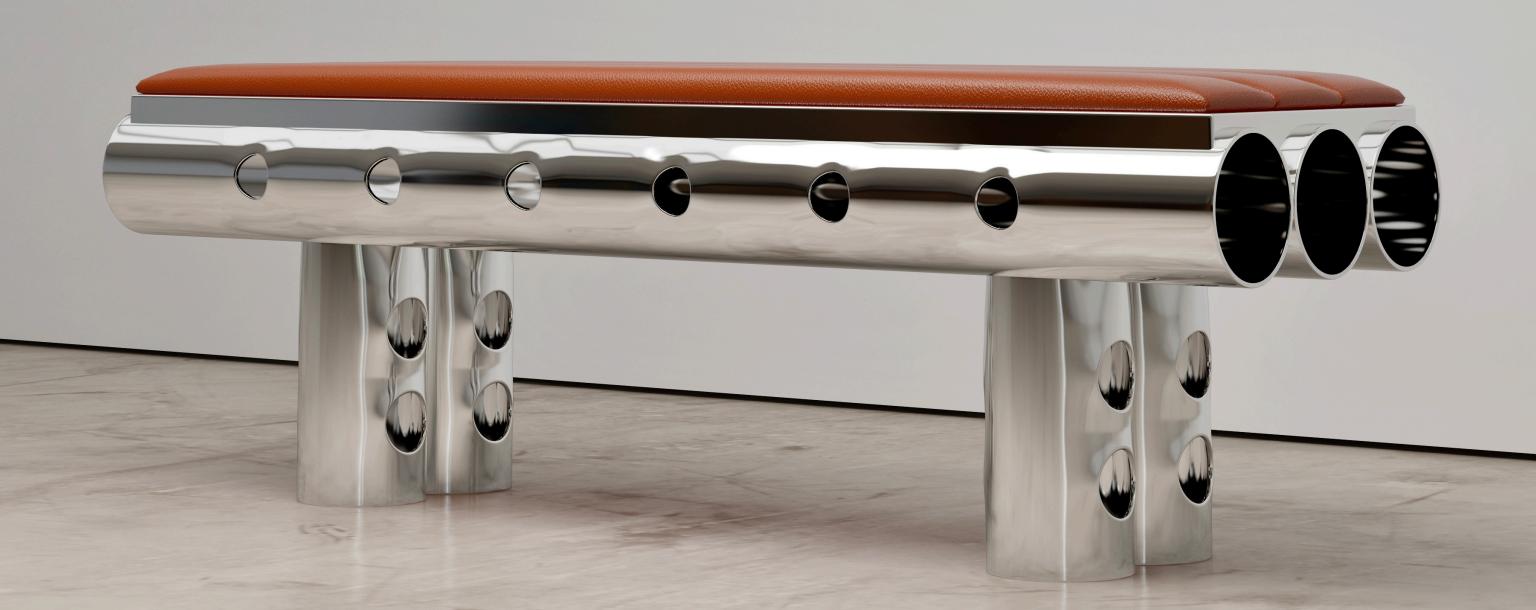

## 34 HOLE BENCH

Handmade / Limited Edition / With Certificate Signed and Numbered by Artist Troy Smith

#### **MATERIALS**

Leather
Mirror Polished Stainless

#### **DIMENSIONS**

18" Deep x 60" Wide x 19" Seat Height