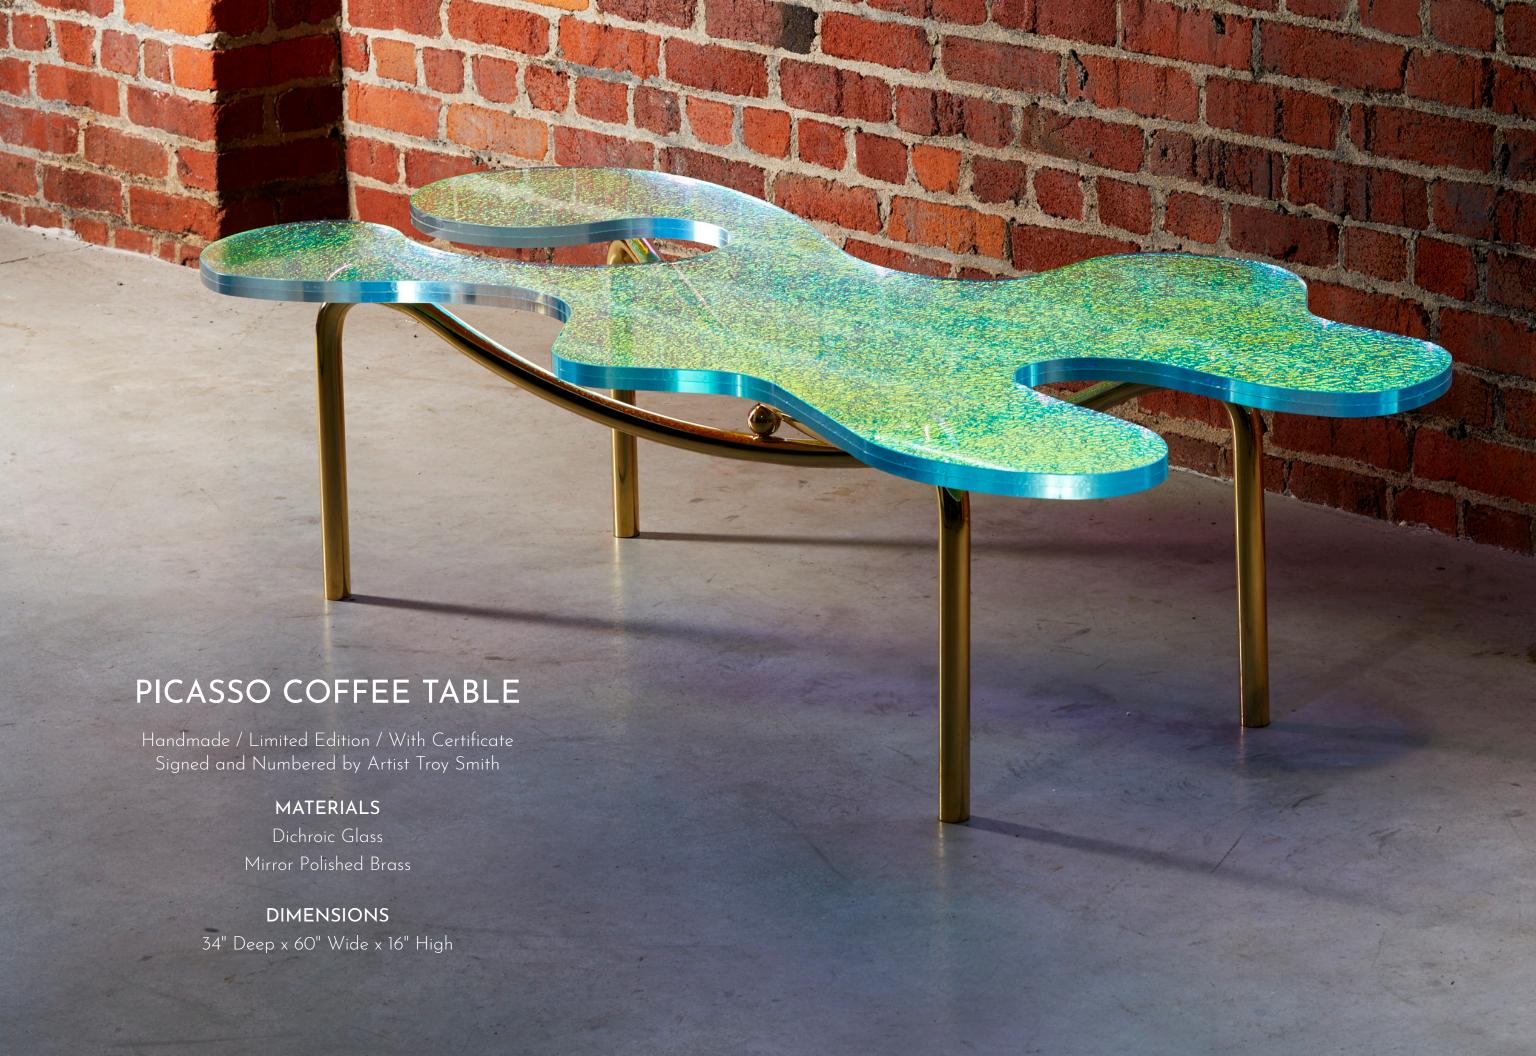

## TRILLIONAIRE COFFEE TABLE

Handmade / Limited Edition / With Certificate Signed and Numbered by Artist Troy Smith

#### MATERIALS

Starphire Glass Mirror Polished Brass

#### **DIMENSIONS**

40" Deep x 60" Wide x 16" High

"Proportion, Scale, Material. These Are The Identifiers Of Great Design."