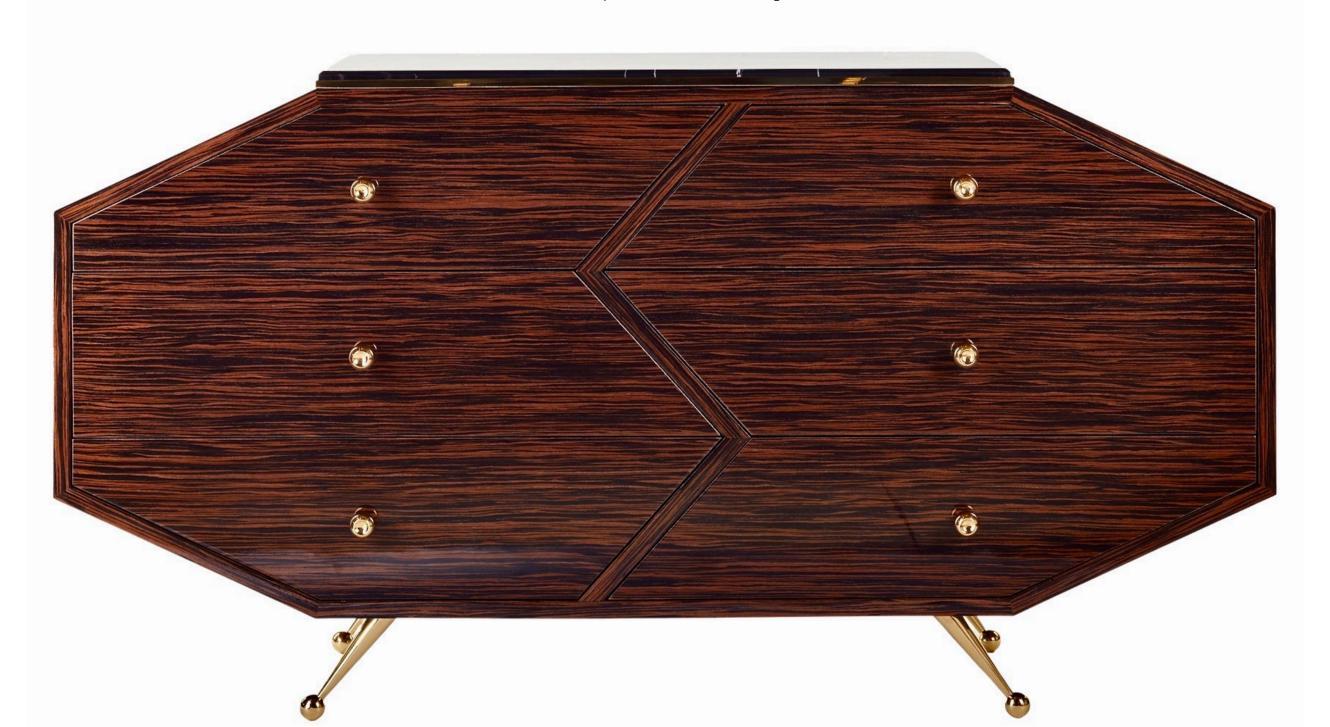

## **ZEUS CABINET**

Handmade / Limited Edition / With Certificate Signed and Numbered by Artist Troy Smith

#### MATERIALS

Sodalite Marble Mirror Polished Stainless Steel

#### **DIMENSIONS**

22" Deep x 74" Wide x 36" High

Handmade / Limited Edition / With Certificate Signed and Numbered by Artist Troy Smith