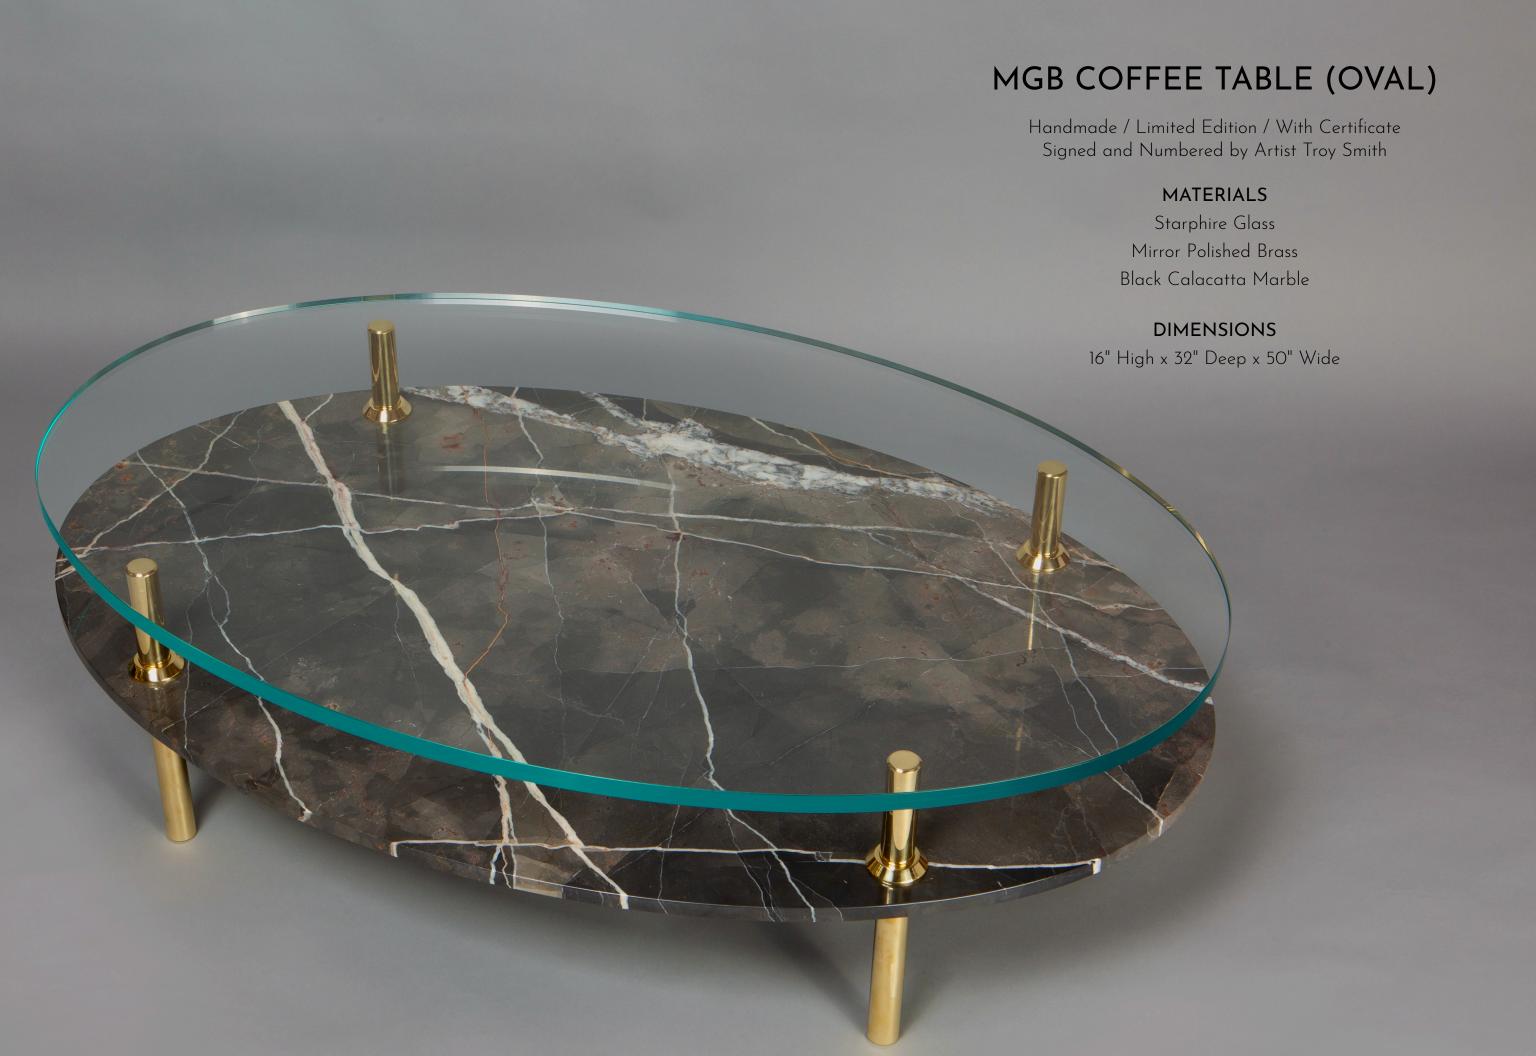

## MATERIALS

Brass Marble

### **DIMENSIONS**

16" High x 48" Diameter





### D-RING LOUNGE CHAIR

Handmade / Limited Edition / With Certificate Signed and Numbered by Artist Troy Smith

#### MATERIALS

Polished Brass Velvet Upholstery White Stained White Oak

#### **DIMENSIONS**

34" Deep x 27" Wide x 40" High



Handmade / Limited Edition / With Certificate Signed and Numbered by Artist Troy Smith

#### MATERIALS

Blue Cane Satin Polished Brass





## **ORBIT COFFEE TABLE 2.0**

Handmade / Limited Edition / With Certificate Signed and Numbered by Artist Troy Smith







### **CORNET SIDE TABLE**

Handmade / Limited Edition / With Certificate Signed and Numbered by Artist Troy Smith

### MATERIALS

Cast Glass Stainless, Brass Or Copper

### **DIMENSIONS**

24" High x 15" Diameter







## **HEX CHAIR**

Handmade / Limited Edition / With Certificate Signed and Numbered by Artist Troy Smith

#### MATERIALS

Velvet
Purple Heart
Mirror Polished Brass

### **DIMENSIONS**

23" Deep x 21 Wide x 35" High









# The Rebar Collection

Rebar, or reinforcing bar, is a steel bar used as a tension device to strengthen concrete and masonry structures. The rebar's surface is ribbed, which adheres to poured concrete. In its raw form, rebar is aesthetically unremarkable.

Troy's inspiration for developing his Rebar collection came from working alongside his father as a young protege in the family home-building business. He was fascinated by the industrial materials used on the job and re-imagined rebar into art. His creativity has given new expression and functionality to this pri