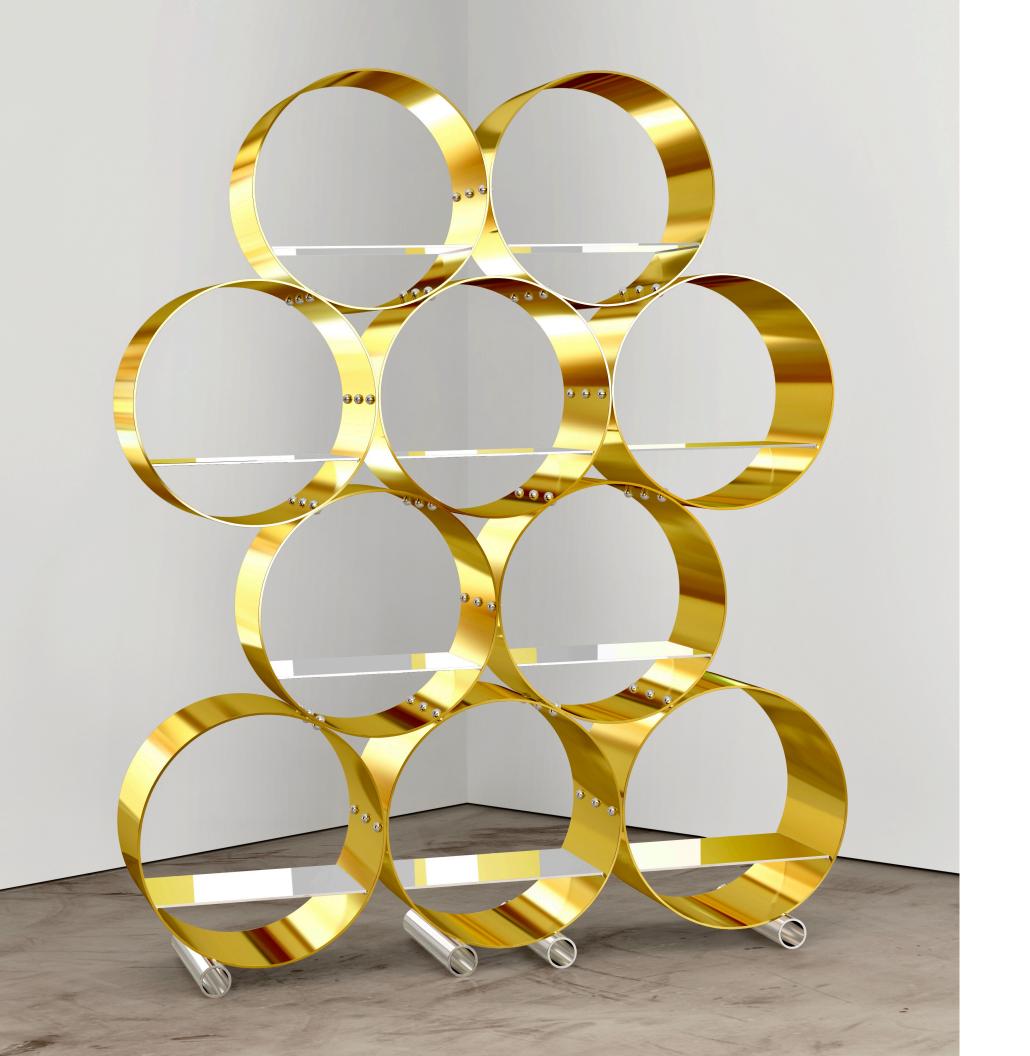

# THE W(HOLE) SHELF

Handmade / Limited Edition / With Certificate Signed and Numbered by Artist Troy Smith

#### **MATERIALS**

Mirror Polished Brass Mirror Polished Stainless

#### **DIMENSIONS**

16" Deep x 72" Wide x 88" High