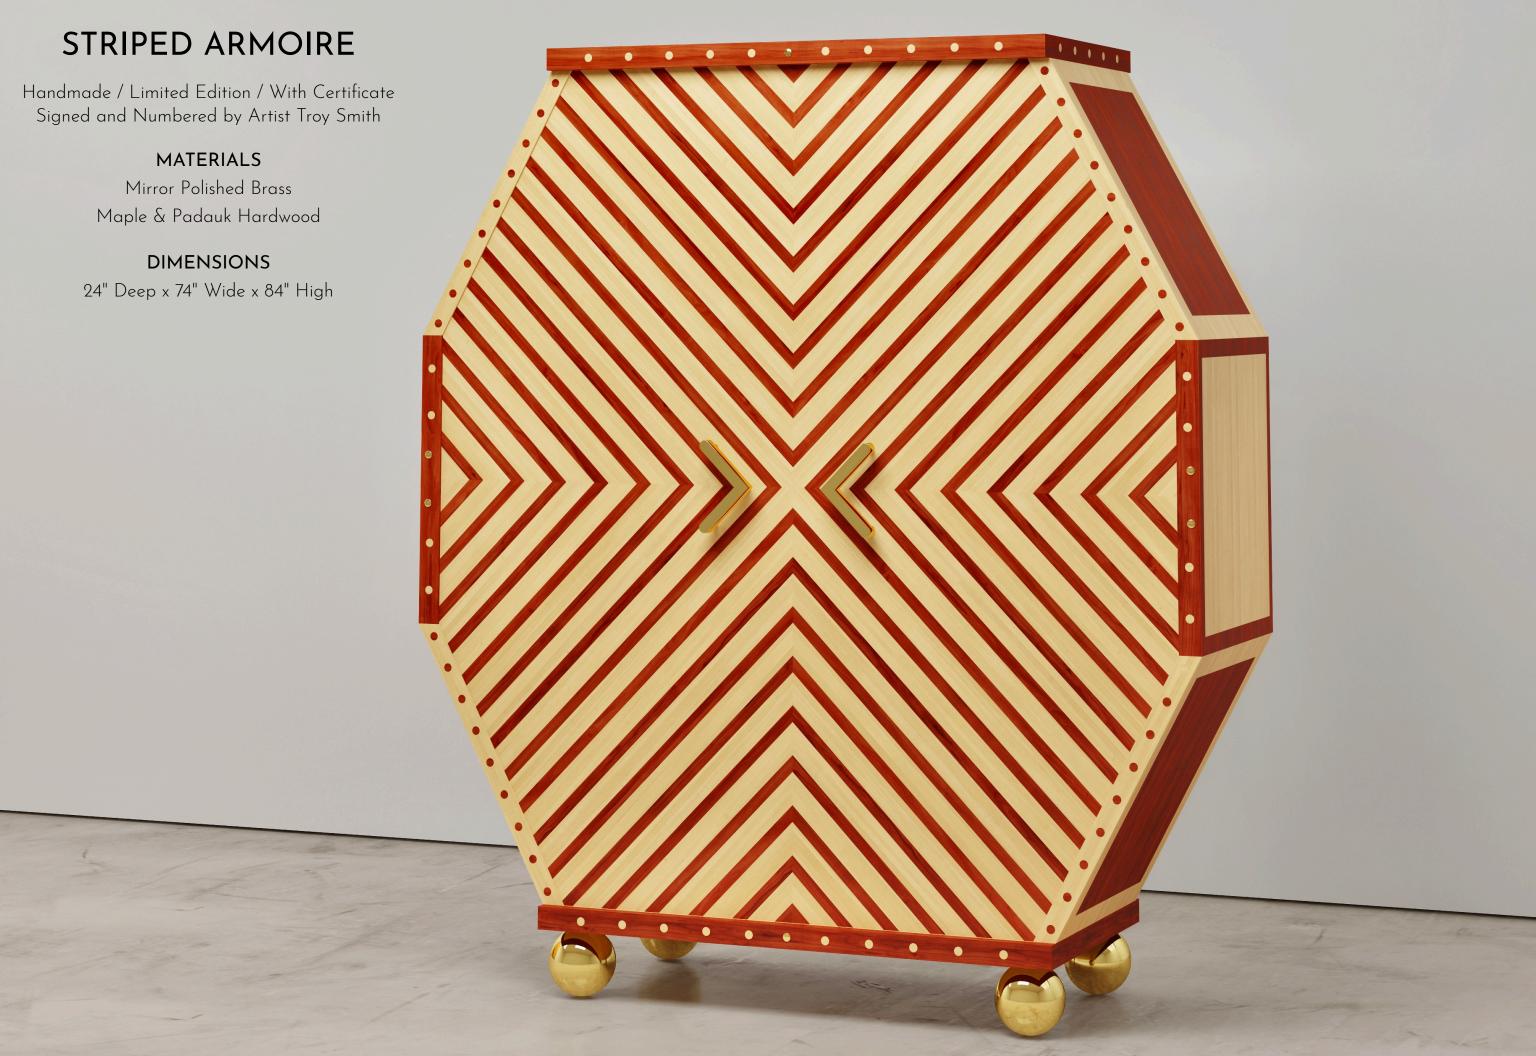

## STRIPED COFFEE TABLE

Handmade / Limited Edition / With Certificate Signed and Numbered by Artist Troy Smith

#### MATERIALS

Mirror Polished Brass Maple & Padauk Hardwood

#### **DIMENSIONS**

16" High x 52" Diameter