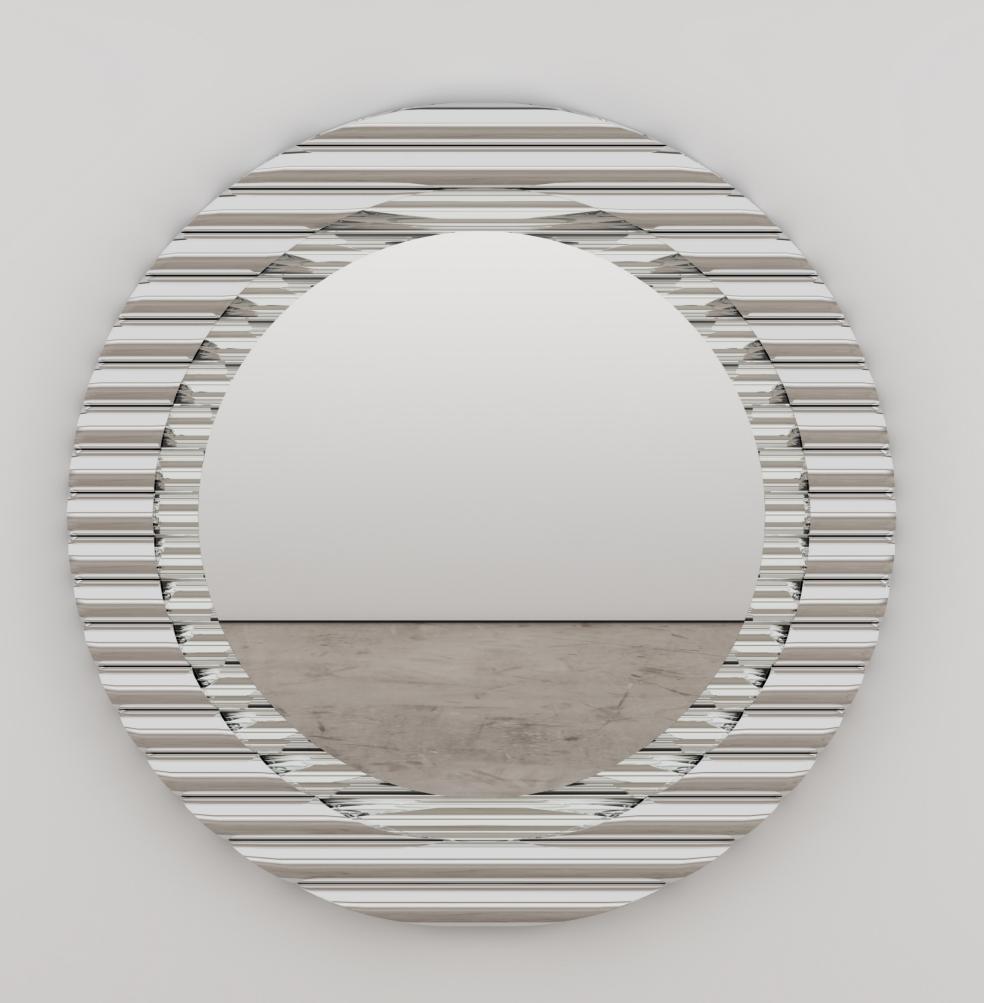

# VIBRATION MIRROR

Handmade / Limited Edition / With Certificate Signed and Numbered by Artist Troy Smith

#### MATERIALS

Mirror Polished Stainless

#### DIMENSIONS

2.5" Deep x 47.5" Diameter