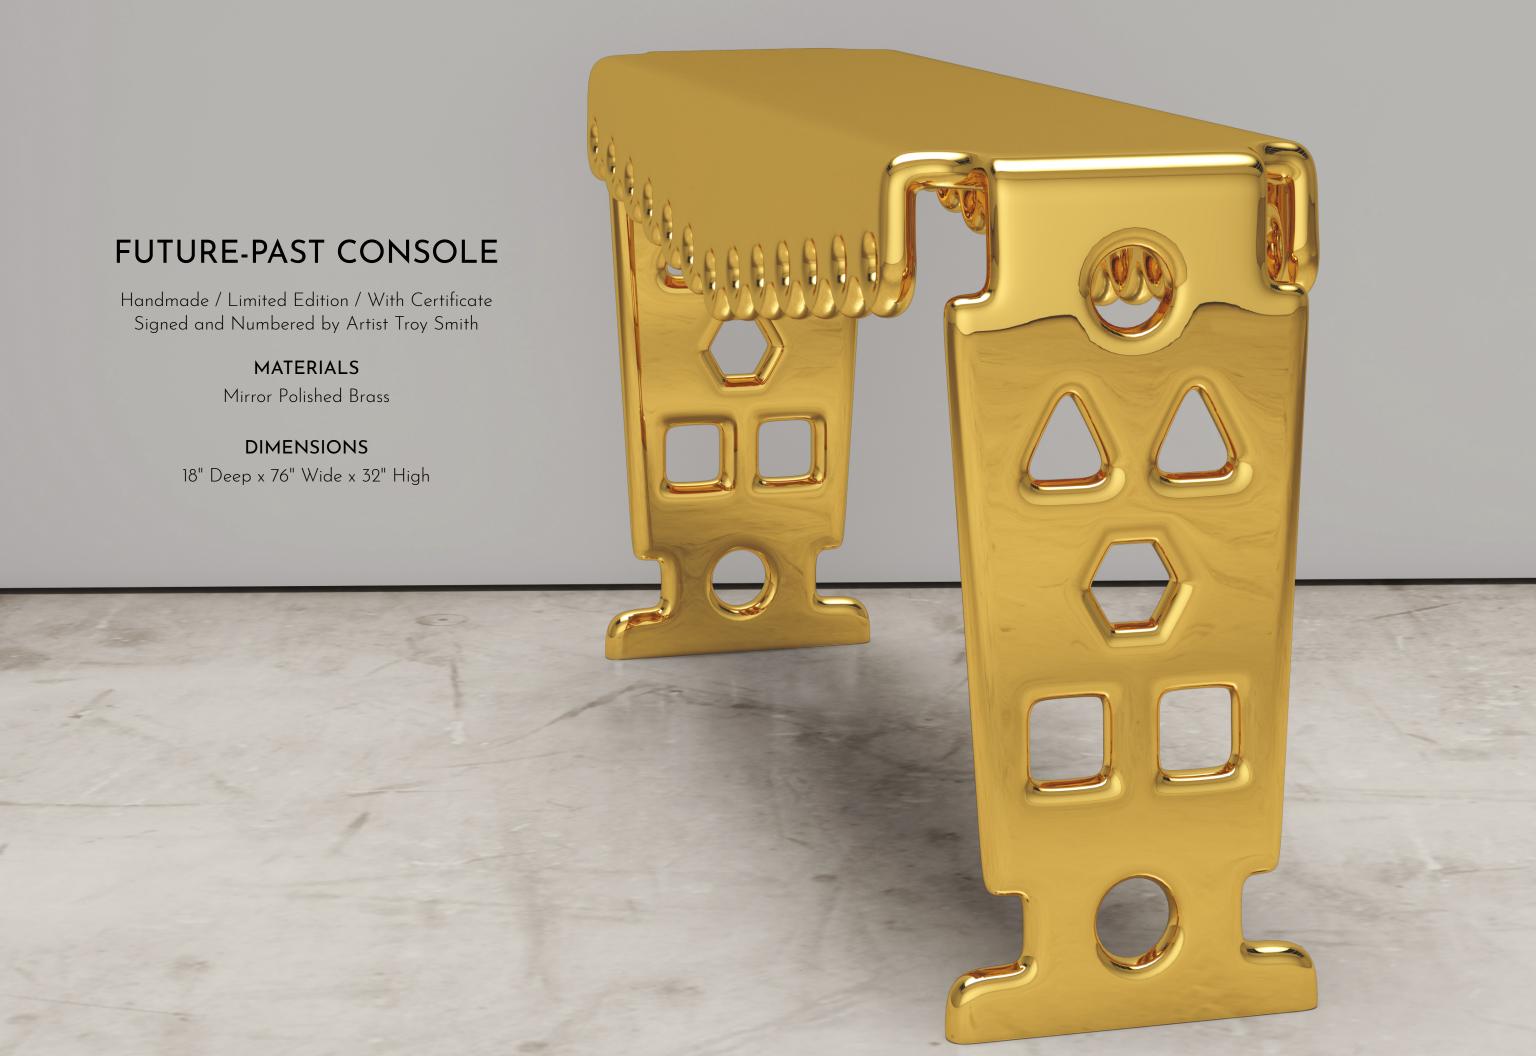

Handmade / Limited Edition / With Certificate Signed and Numbered by Artist Troy Smith

#### MATERIALS

Starphire Glass Mirror Polished Stainless Steel

#### **DIMENSIONS**

20" Deep x 78" Wide x 32" High