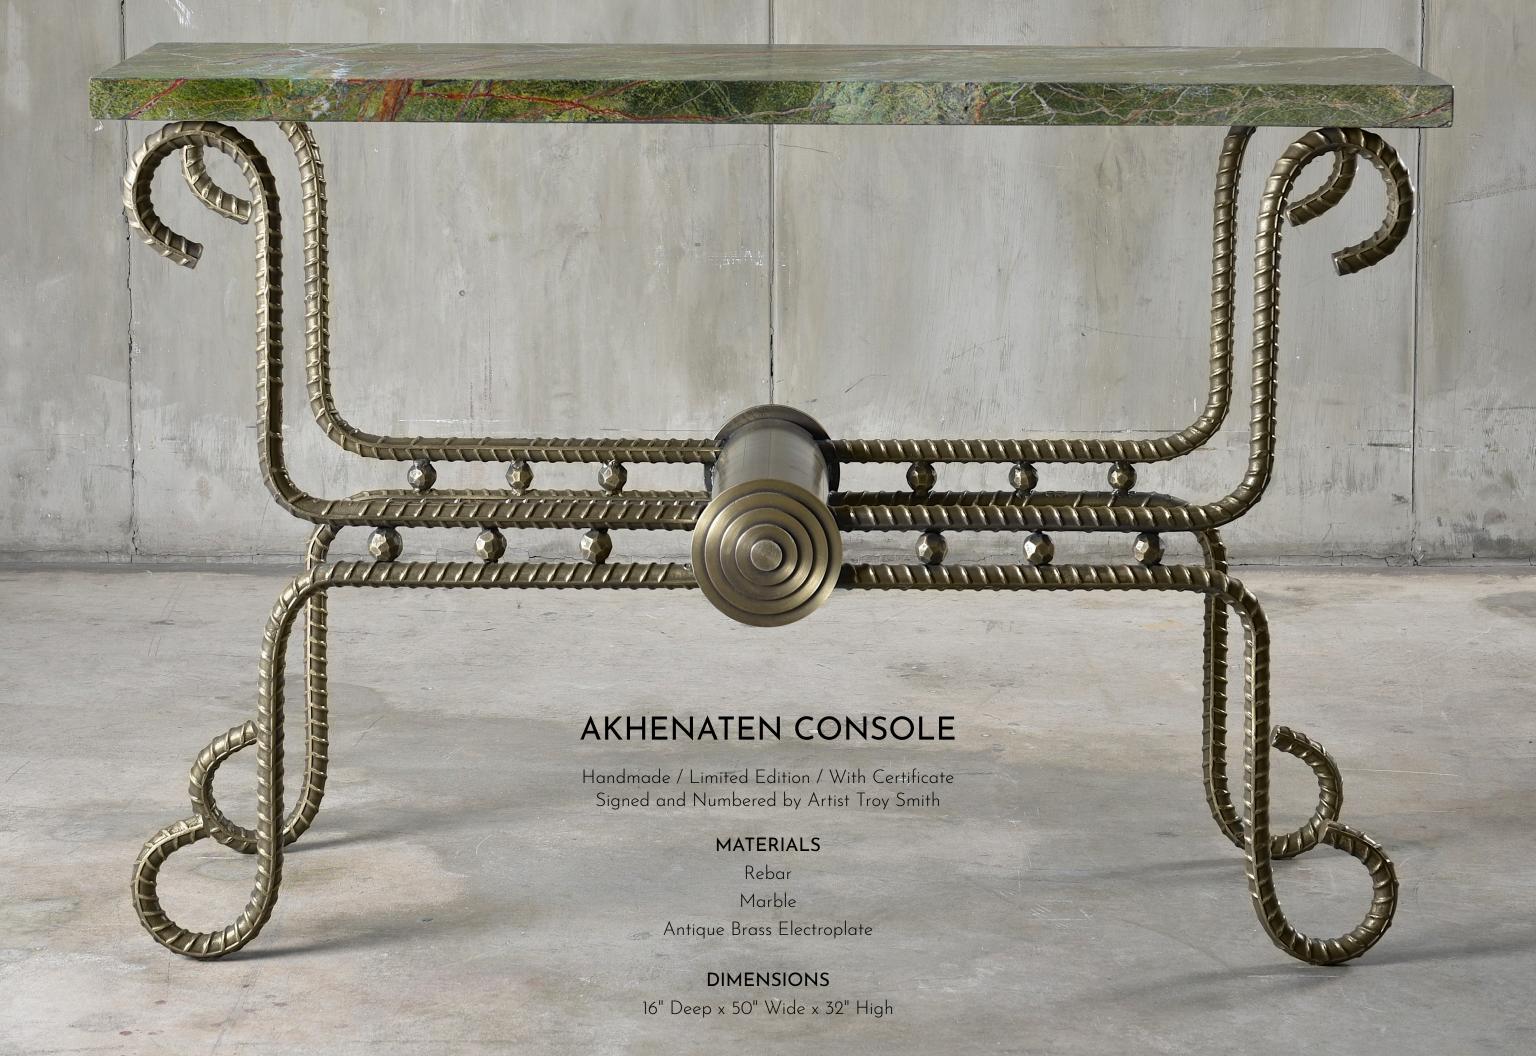

# JAWS CONSOLE

Handmade / Limited Edition / With Certificate Signed and Numbered by Artist Troy Smith

#### MATERIALS

Rebar

Rossa Francia Marble Metallic Gold Powdercoat

## **DIMENSIONS**

21" Deep x 61" Wide x 22" High