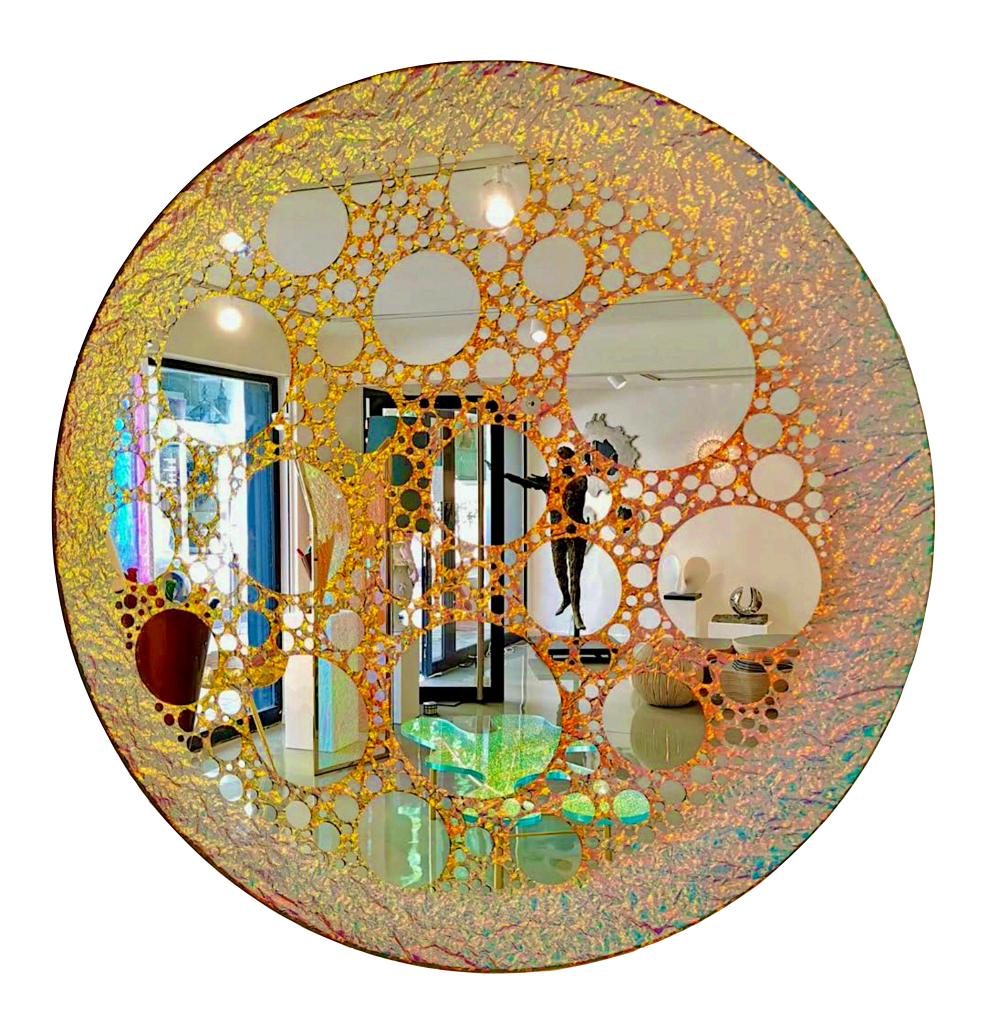

### DICHROIC BUBBLE MIRROR

Handmade / Limited Edition / With Certificate Signed and Numbered by Artist Troy Smith

#### **MATERIALS**

Dichroic Glass

Digital Printed Mirror

French Cleat For Hanging

#### **DIMENSIONS**

1" Deep x 36" Diameter