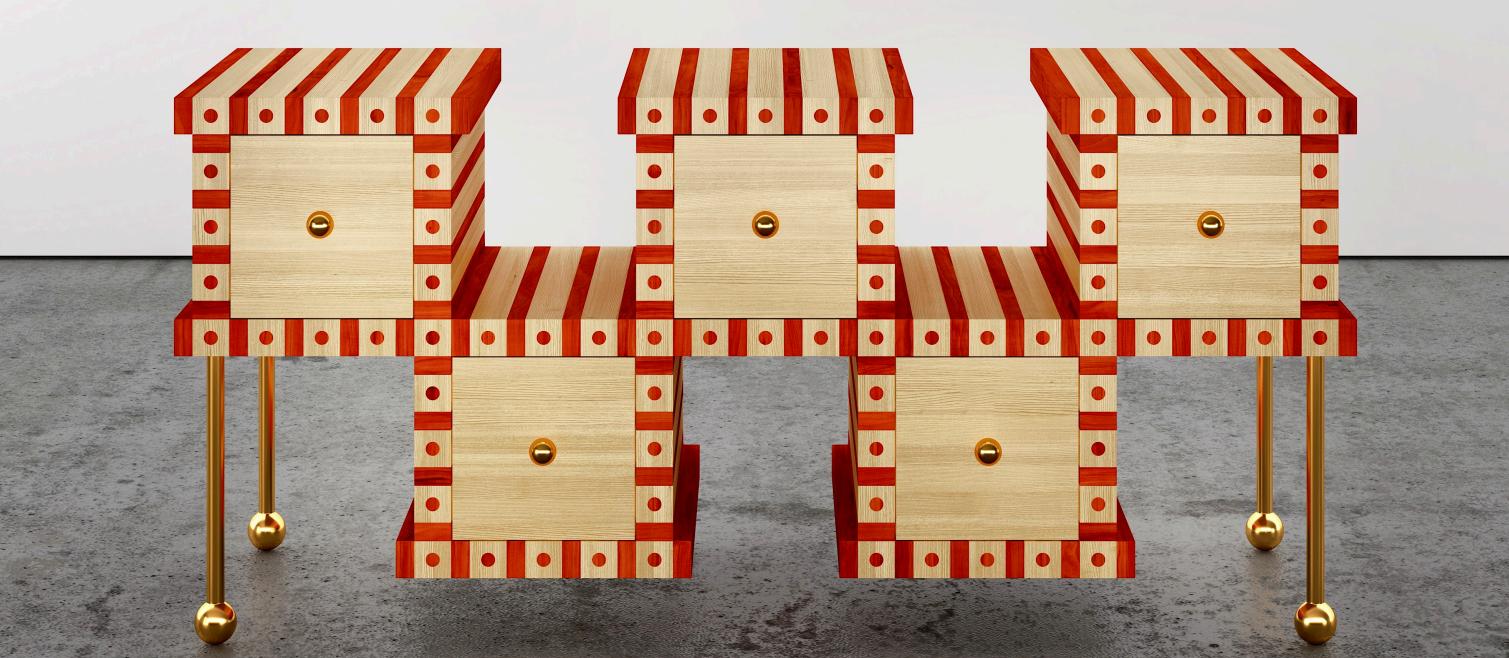

### STRIPED CONSOLE CABINET

Handmade / Limited Edition / With Certificate Signed and Numbered by Artist Troy Smith

#### **MATERIALS**

Mirror Polished Brass Maple & Padauk Hardwood

#### **DIMENSIONS**

22" Deep x 64" Wide x 30" High