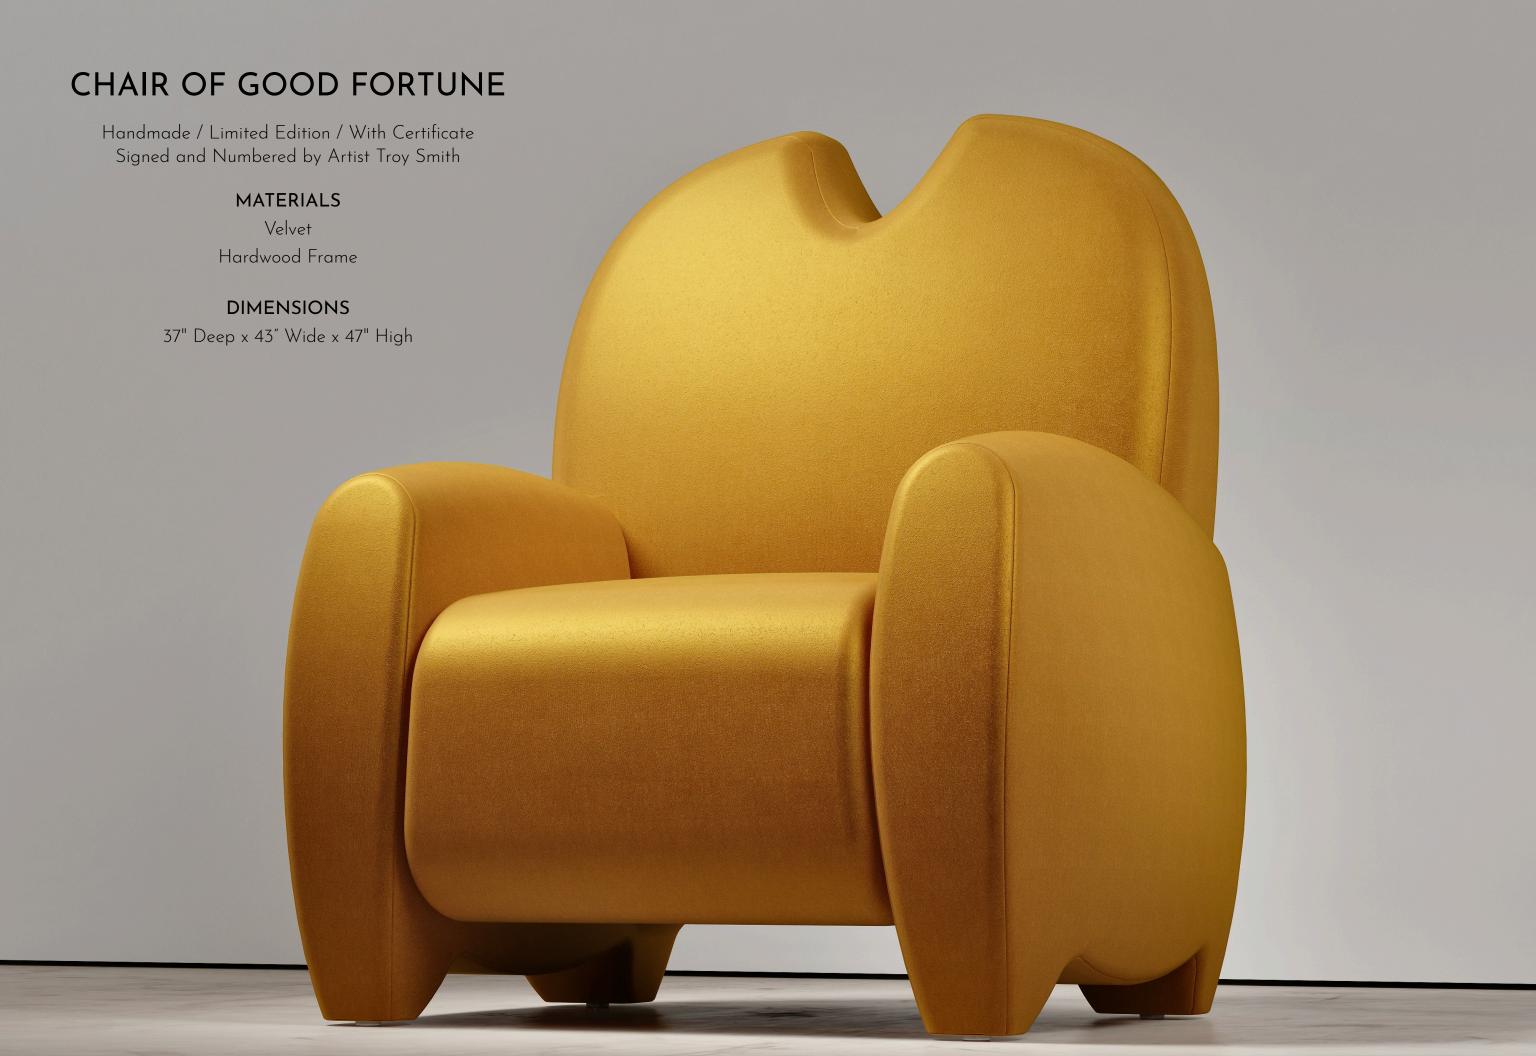

Handmade / Limited Edition / With Certificate Signed and Numbered by Artist Troy Smith

#### MATERIALS

Starphire Glass Mirror Polished Stainless Steel

#### **DIMENSIONS**

20" Deep x 78" Wide x 32" High