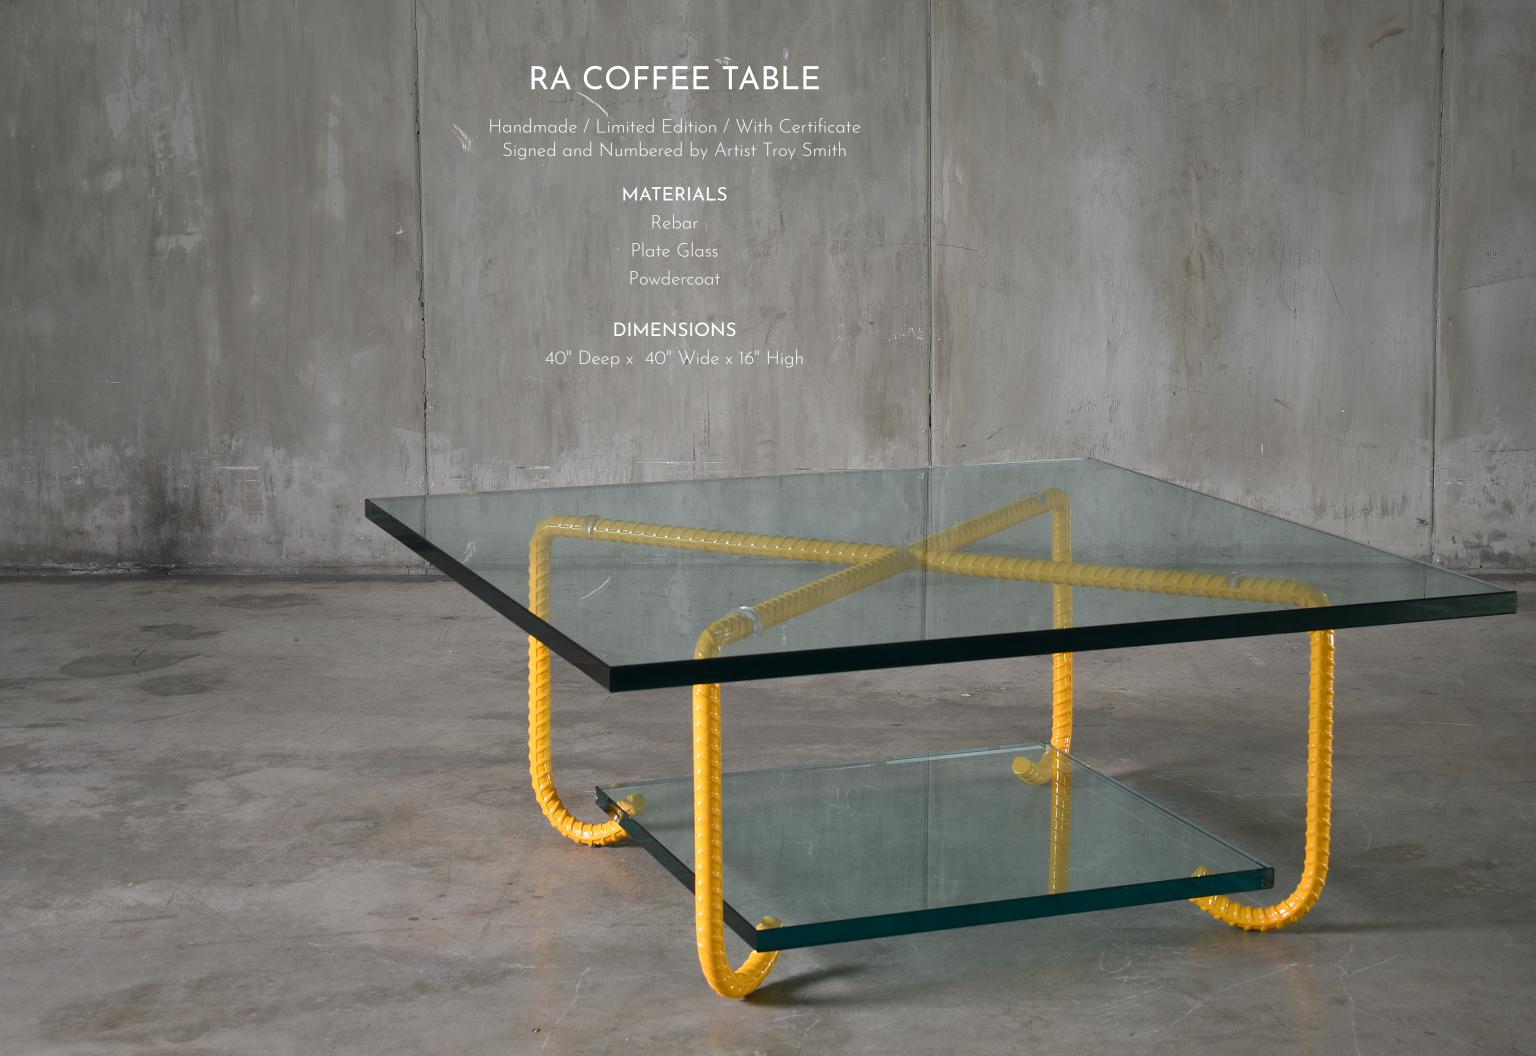

Handmade / Limited Edition / With Certificate Signed and Numbered by Artist Troy Smith

#### MATERIALS

Starphire Glass Mirror Polished Stainless Steel

#### **DIMENSIONS**

20" Deep x 78" Wide x 32" High