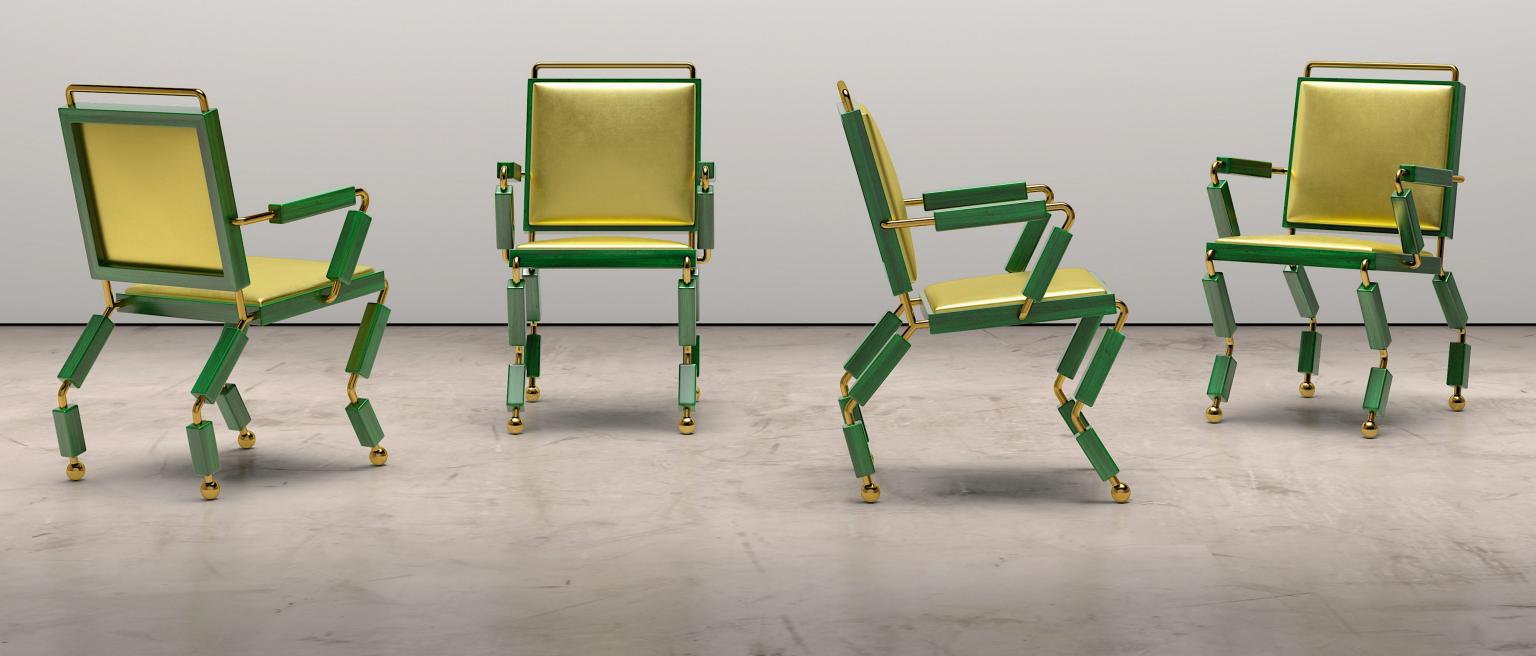

IALS**

Mirror Polished Brass Mirror Polished Stainless

#### **DIMENSIONS**

16" Deep x 72" Wide x 88" High



## 34 HOLE BENCH

Handmade / Limited Edition / With Certificate Signed and Numbered by Artist Troy Smith

#### **MATERIALS**

Leather
Mirror Polished Stainless

#### **DIMENSIONS**

18" Deep x 60" Wide x 19" Seat Height







# FLIP BENCH

Handmade / Limited Edition / With Certificate Signed and Numbered by Artist Troy Smith

#### MATERIALS

Leather
Mirror Polished Brass
Mirror Polished Stainless

#### **DIMENSIONS**

17" Deep x 76" Wide x 19" High



# MANTIS CHAIR

Handmade / Limited Edition / With Certificate Signed and Numbered by Artist Troy Smith

#### MATERIALS

Hardwood Mirror Polished Brass Metallic Gold Leather

#### **DIMENSIONS**

22.5" Deep x 22.5" Wide x 36" High





# **FUNKY CONSOLE**

Handmade / Limited Edition / With Certificate Signed and Numbered by Artist Troy Smith

#### MATERIALS

Wood

White Marble

Brass & Copper

#### **DIMENSIONS**

20" Deep x 66" Wide x 33" High



# **CUPIDS CONSOLE**

Handmade / Limited Edition / With Certificate Signed and Numbered by Artist Troy Smith

#### MATERIALS

Marble

Mirror Polished Brass

#### **DIMENSIONS**

16" Deep x 50" Wide x 30" High







Handmade / Limited Edition / With Certificate Signed and Numbered by Artist Troy Smith

#### MATERIALS





# VIBRATION MIRROR

Handmade / Limited Edition / With Certificate Signed and Numbered by Artist Troy Smith

#### MATERIALS

Mirror Polished Stainless

#### DIMENSIONS

2.5" Deep x 47.5" Diameter



## TRILLIONAIRE COFFEE TABLE

Handmade / Limited Edition /