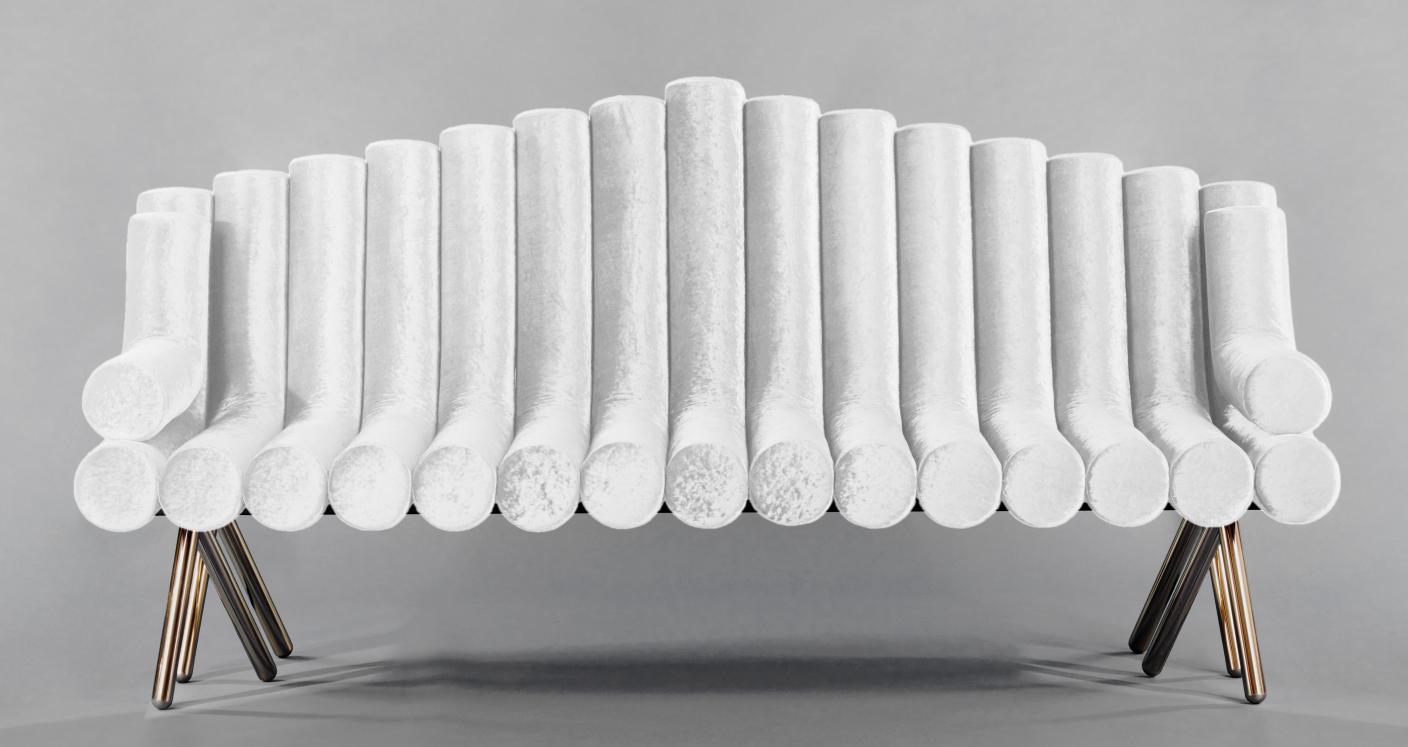

# SOUND SOFA

Handmade / Limited Edition / With Certificate Signed and Numbered by Artist Troy Smith

#### MATERIALS

Velvet

#### **DIMENSIONS**

30" Deep x 91" Wide x 35" High