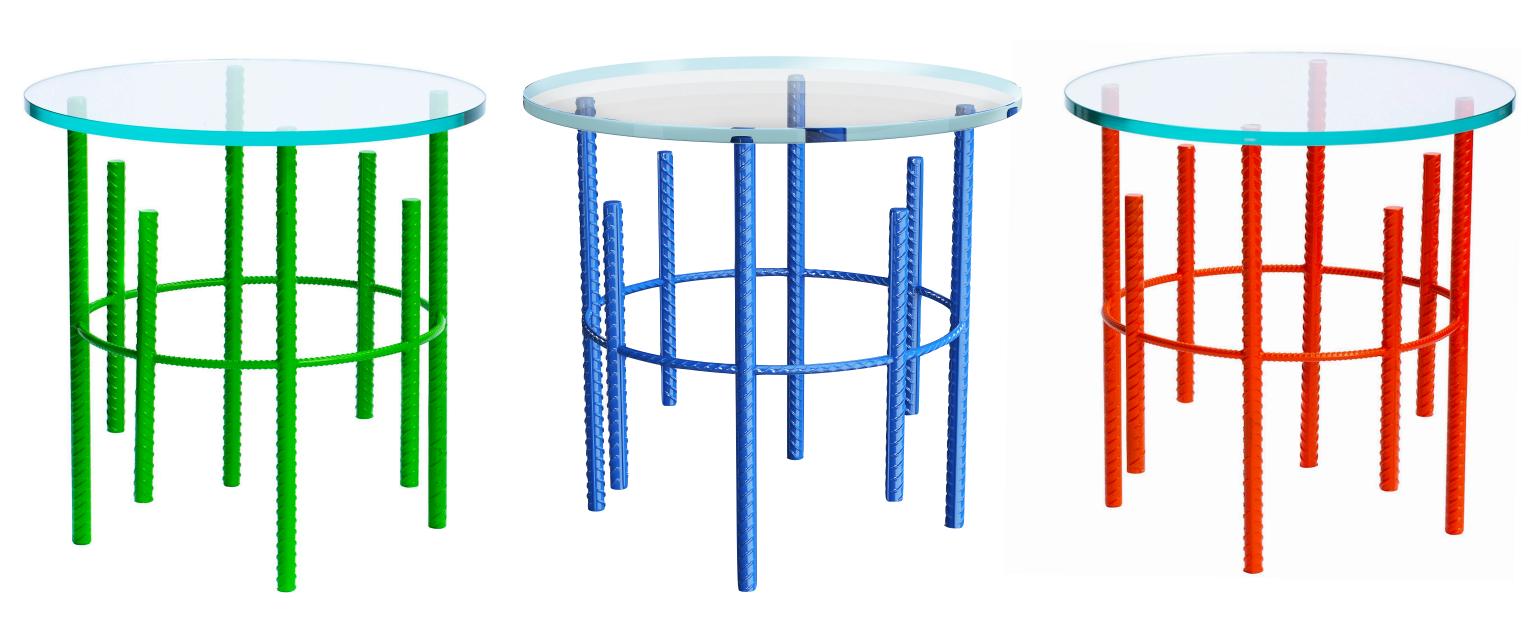

## SPUTNIK SIDE TABLE

Handmade / Limited Edition / With Certificate Signed and Numbered by Artist Troy Smith

## MATERIALS

Rebar Starphire Glass Powdercoat

## **DIMENSIONS**

24" High x 26" Diameter