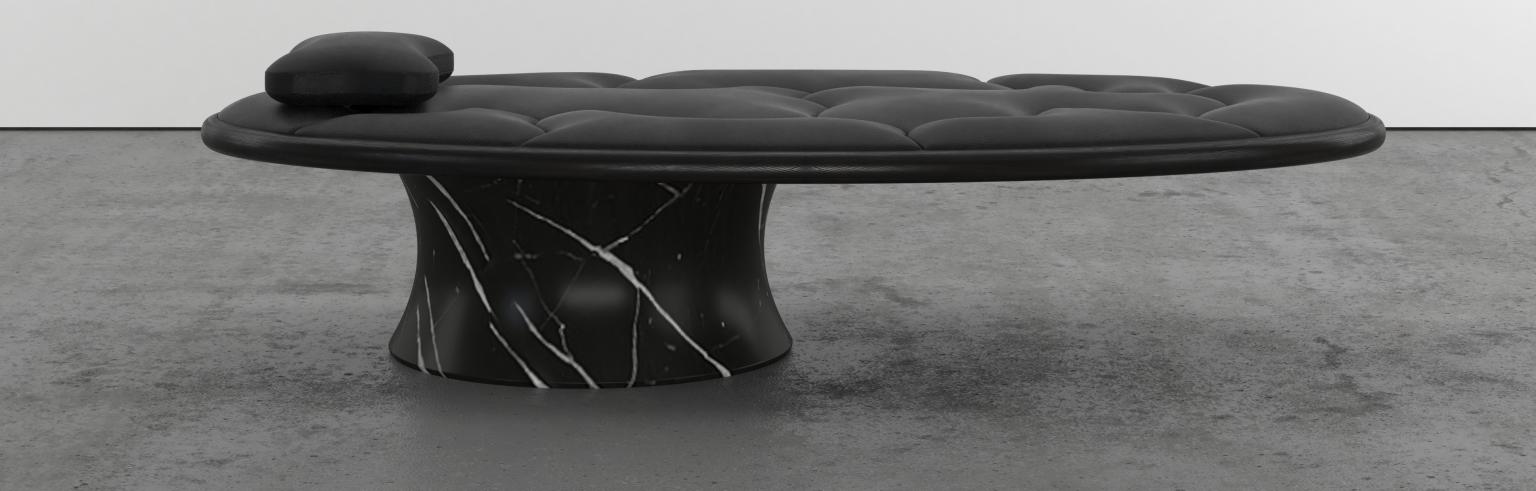

# Mythic Marble Bench

Handmade / Limited Edition / With Certificate Signed and Numbered by Artist Troy Smith

#### MATERIALS

Noir-Grande Antique Marble

#### **DIMENSIONS**

24" Deep x 90" Wide x 18" High