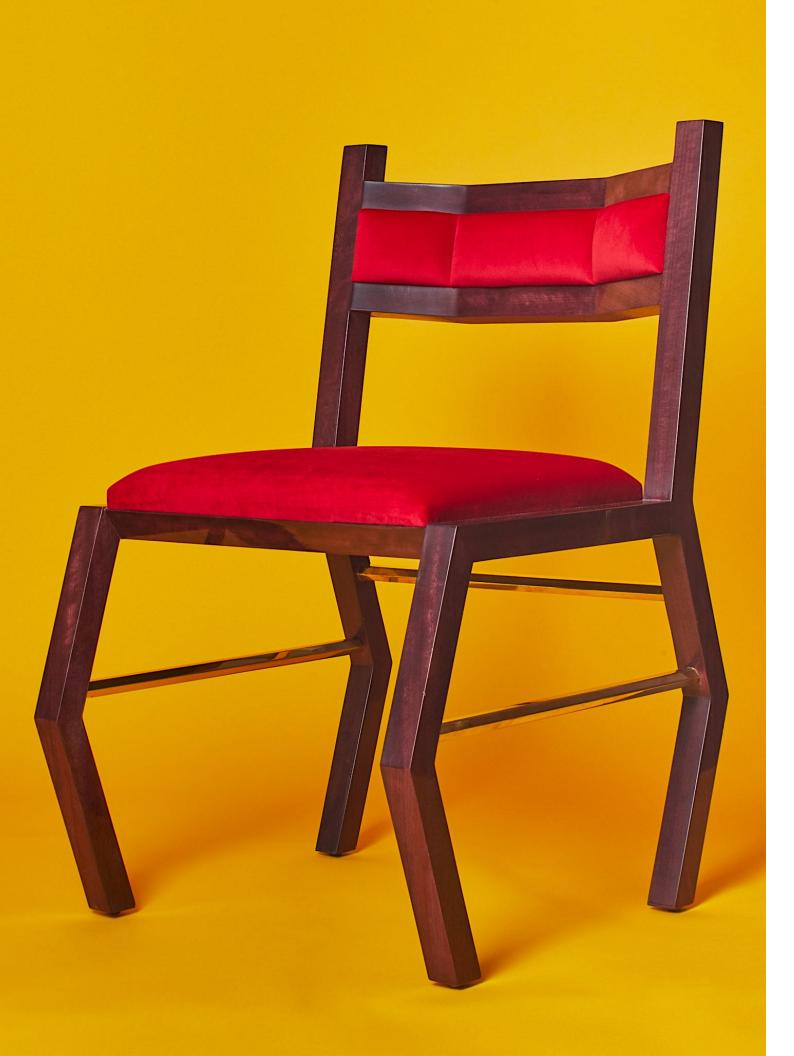

### STRIPED DINING CHAIR

Handmade / Limited Edition / With Certificate Signed and Numbered by Artist Troy Smith

Maple & Padauk Hardwood