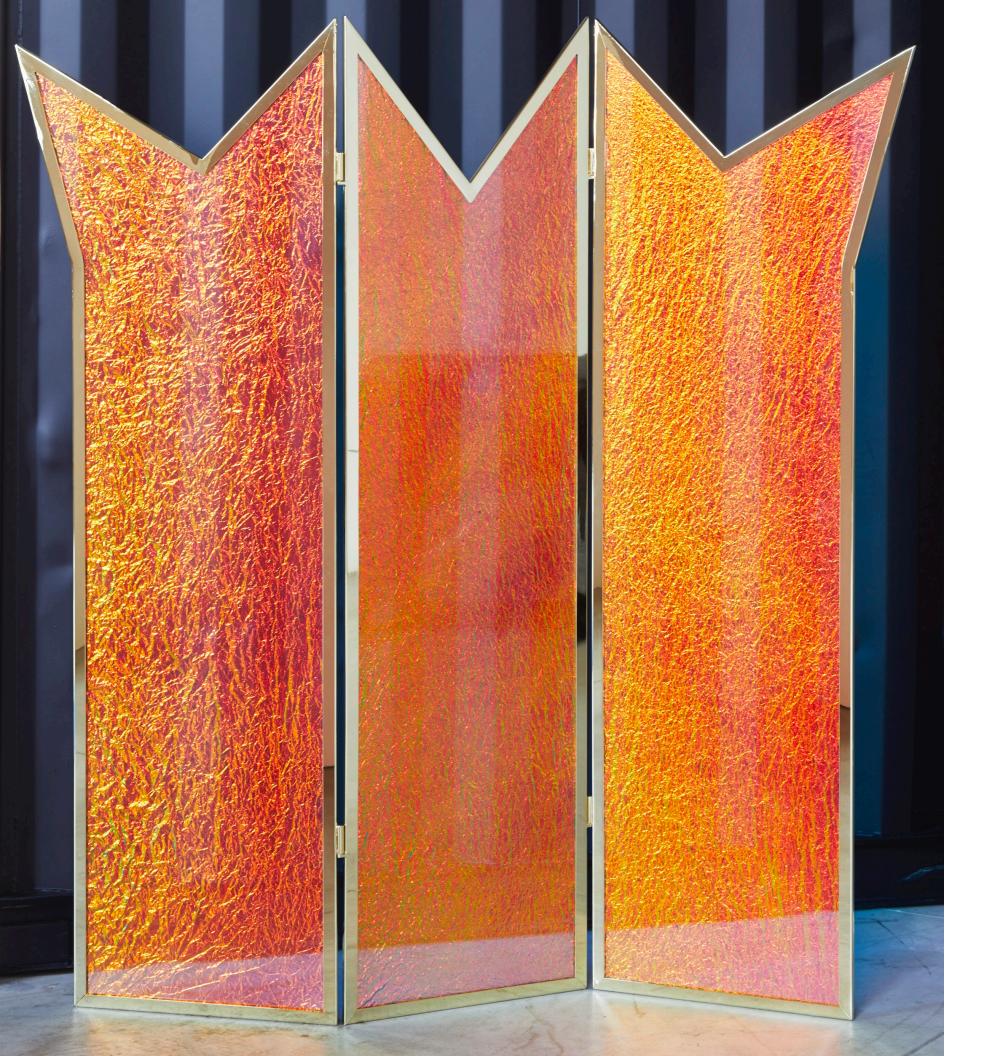

## **CROWN ROOM DIVIDER**

Handmade / Limited Edition / With Certificate Signed and Numbered by Artist Troy Smith

#### MATERIALS

Dichroic Glass Maple & Padauk Hardwood

### **DIMENSIONS**

3/4" Deep x 69" Wide x 70" High