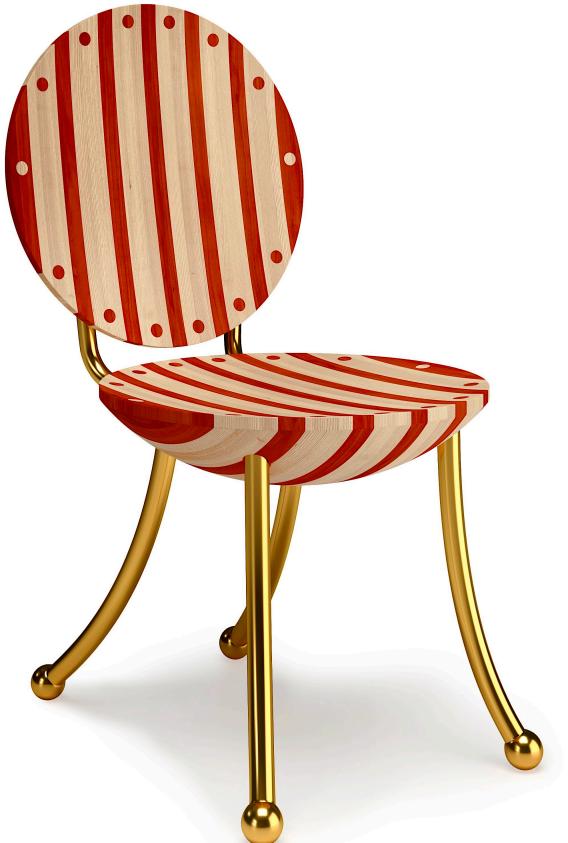

### STRIPED DINING CHAIR

Handmade / Limited Edition / With Certificate Signed and Numbered by Artist Troy Smith

Maple & Padauk Hardwood