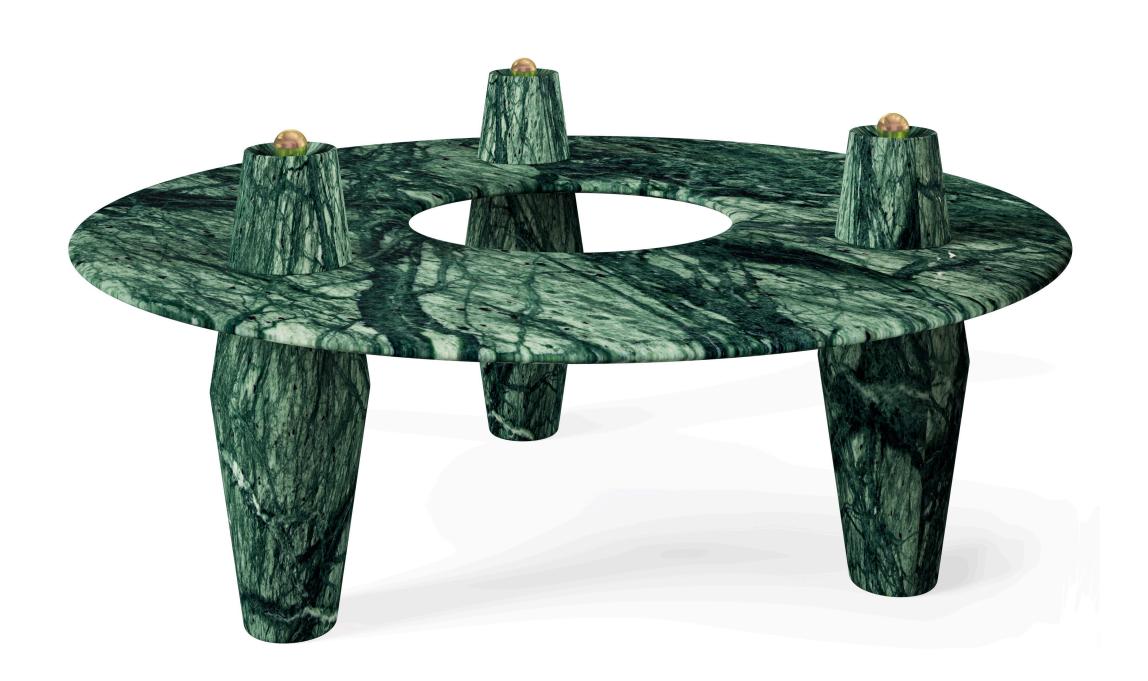

bered by Artist Troy Smith

#### **MATERIALS**

Bronze Velvet Macassar Ebony Mirror Polished Brass

#### **DIMENSIONS**

36" Deep x 90" Wide x 30" High









## VIENNA BOOKSHELF

Handmade / Limited Edition / With Certificate Signed and Numbered by Artist Troy Smith

#### MATERIALS

Mirror Polished Brass Mirror Polished Stainless

#### **DIMENSIONS**

60" Deep x 60" Wide x 82" High

### **BB10 SIDEBOARD**

Handmade / Limited Edition / With Certificate Signed and Numbered by Artist Troy Smith

#### MATERIALS

Marble

Polished Brass

Macassar Ebony

### **DIMENSIONS**

30" Deep x 61" Wide x 30" High



## ORBIT COFFEE TABLE 2.0

Handmade / Limited Edition / With Certificate Signed and Numbered by Artist Troy Smith

#### MATERIALS

Brass Marble

### **DIMENSIONS**

16" High x 48" Diameter





### D-RING LOUNGE CHAIR

Handmade / Limited Edition / With Certificate Signed and Numbered by Artist Troy Smith

#### MATERIALS

Polished Brass Velvet Upholstery White Stained White Oak

#### **DIMENSIONS**

34" Deep x 27" Wide x 40" High



Handmade / Limited Edition / With Certificate Signed and Numbered by Artist Troy Smith

#### MATERIALS

Blue Cane Satin Polished Brass





## **ORBIT COFFEE TABLE 2.0**

Handmade / Limited Edition / With Certificate Signed and Numbered by Artist Troy Smith







### **CORNET SIDE TABLE**

Handmade / Limited Edition / With Certificate Signed and Numbered by Artist Troy Smith

### MATERIALS

Cast Glass Stainless, Brass Or Copper

### **DIMENSIONS**

24" High x 15" Diameter







## **HEX CHAIR**

Handmade / Limited Edition / With Certificate Signe