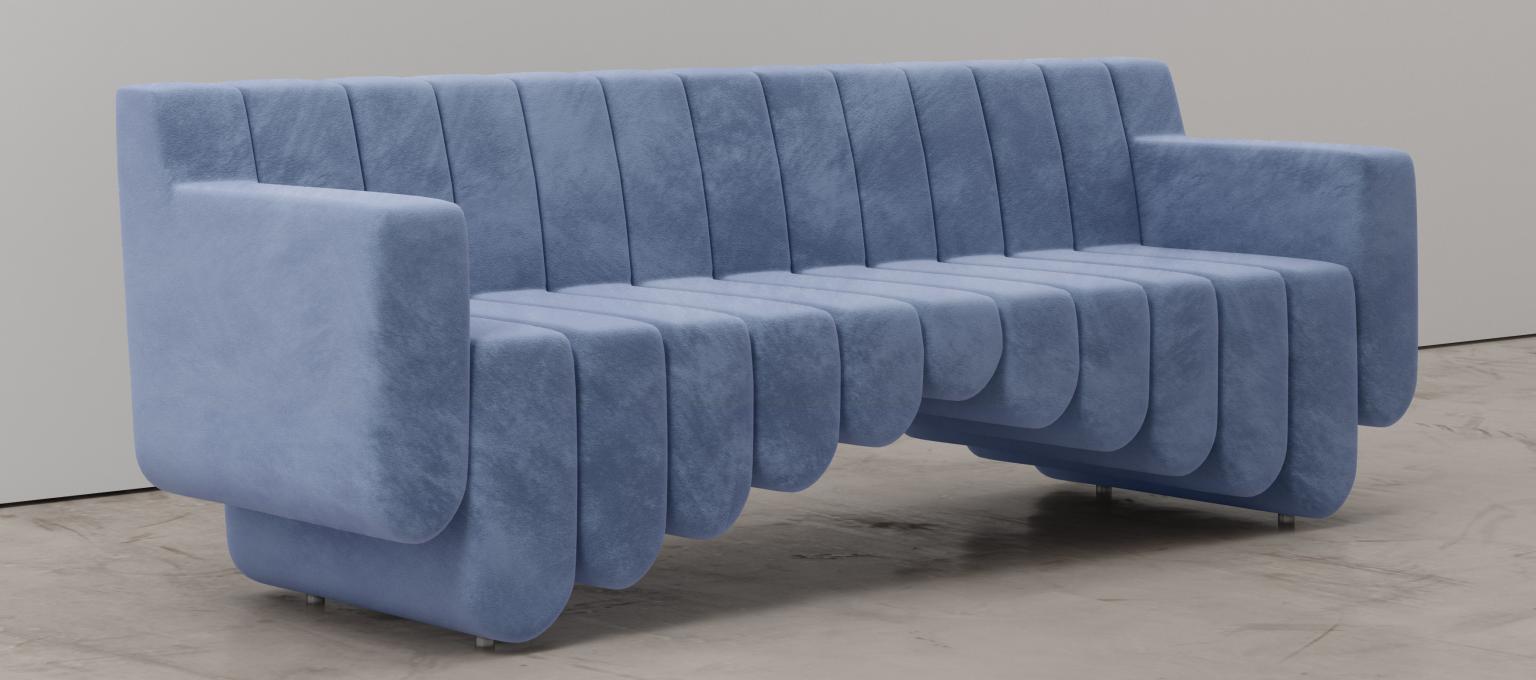

# LIGHTNING SOFA

Handmade / Limited Edition / With Certificate Signed and Numbered by Artist Troy Smith

#### MATERIALS

White Mohair