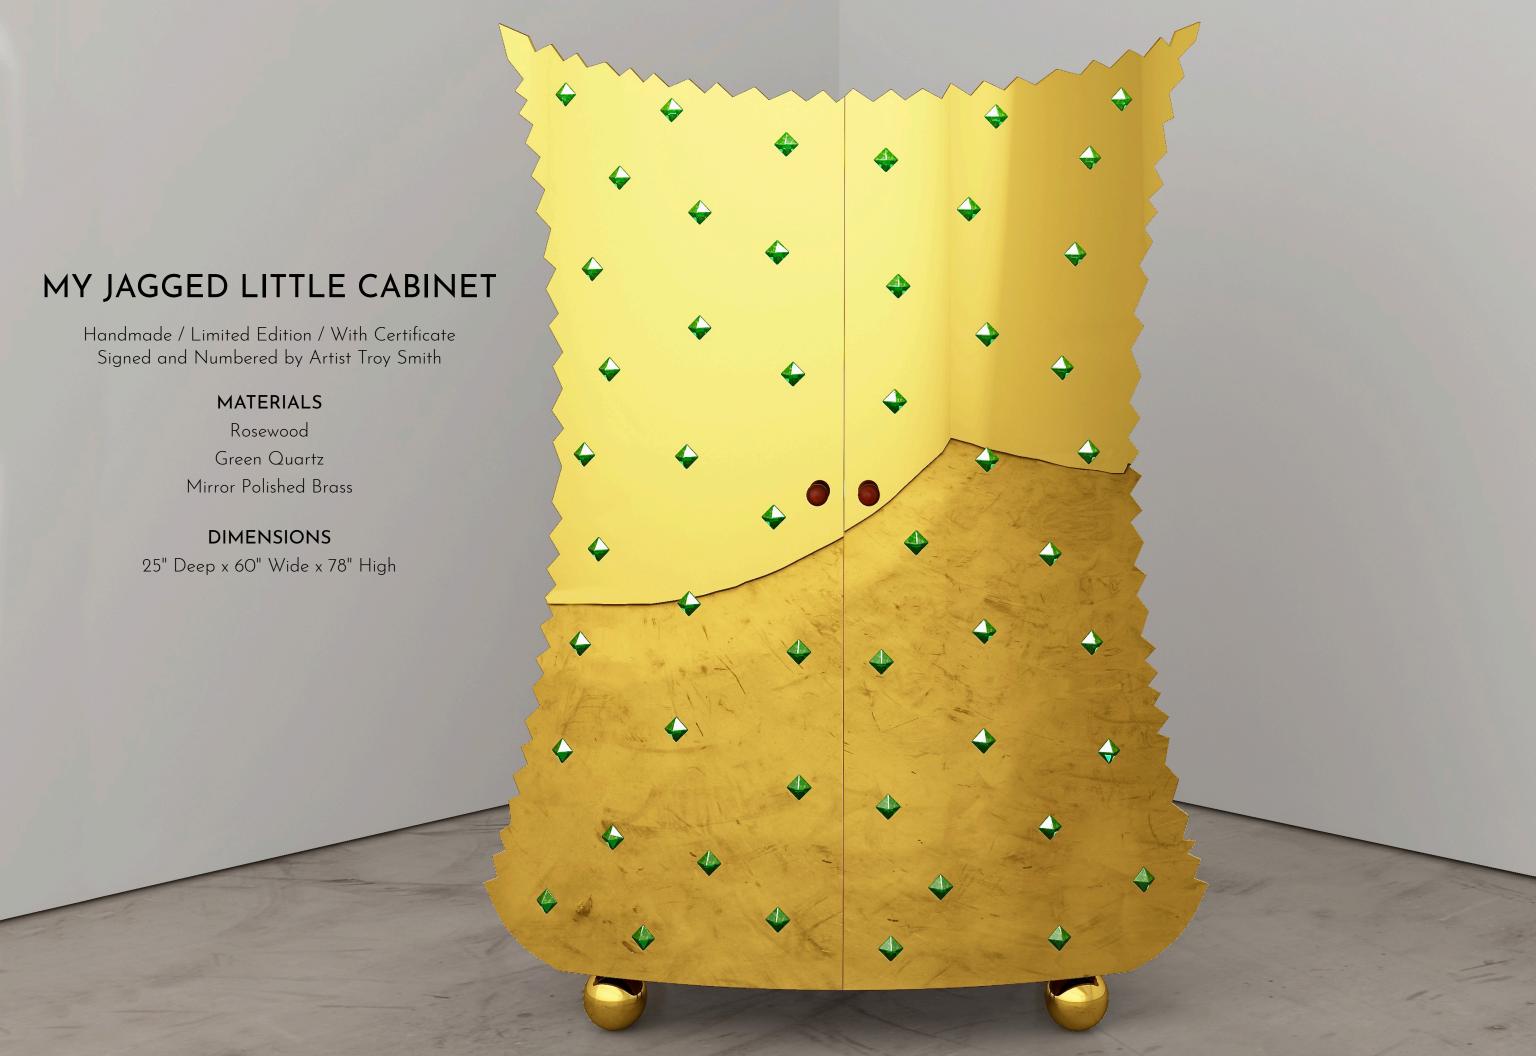

## **ZEUS CABINET**

Handmade / Limited Edition / With Certificate Signed and Numbered by Artist Troy Smith

#### MATERIALS

Sodalite Marble Mirror Polished Stainless Steel

#### **DIMENSIONS**

22" Deep x 74" Wide x 36" High

Handmade / Limited Edition / With Certificate Signed and Numbered by Artist Troy Smith