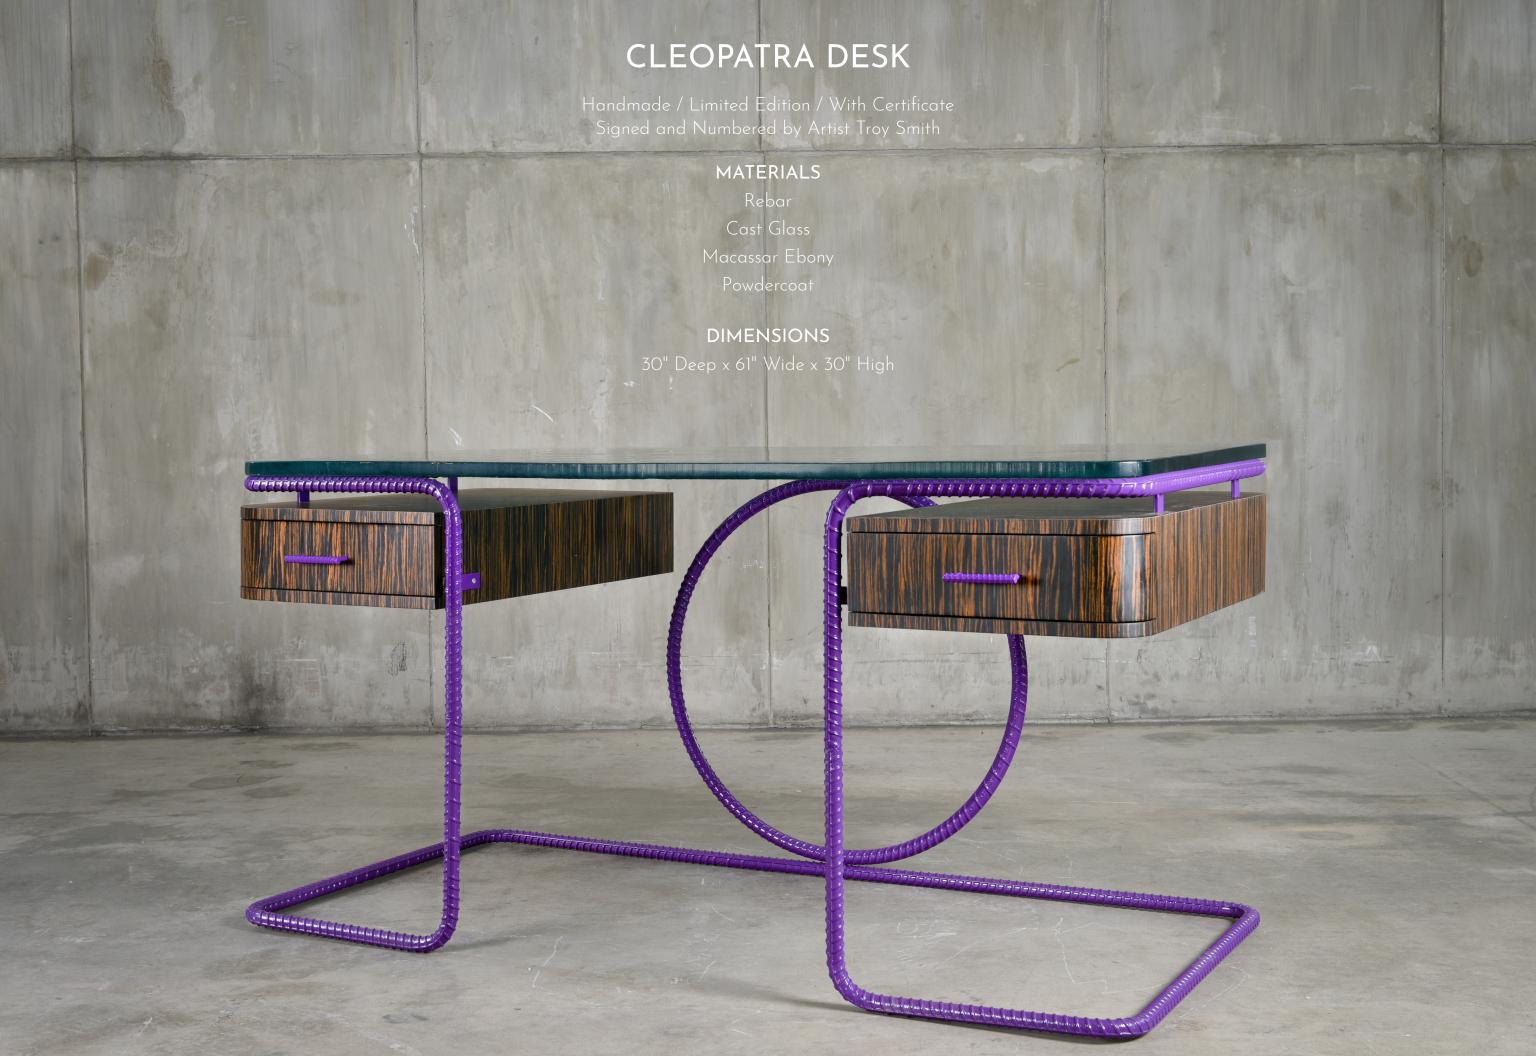

### **BB10 SIDEBOARD**

Handmade / Limited Edition / With Certificate Signed and Numbered by Artist Troy Smith

#### MATERIALS

Marble

Polished Brass

Macassar Ebony

### **DIMENSIONS**

30" Deep x 61" Wide x 30" High