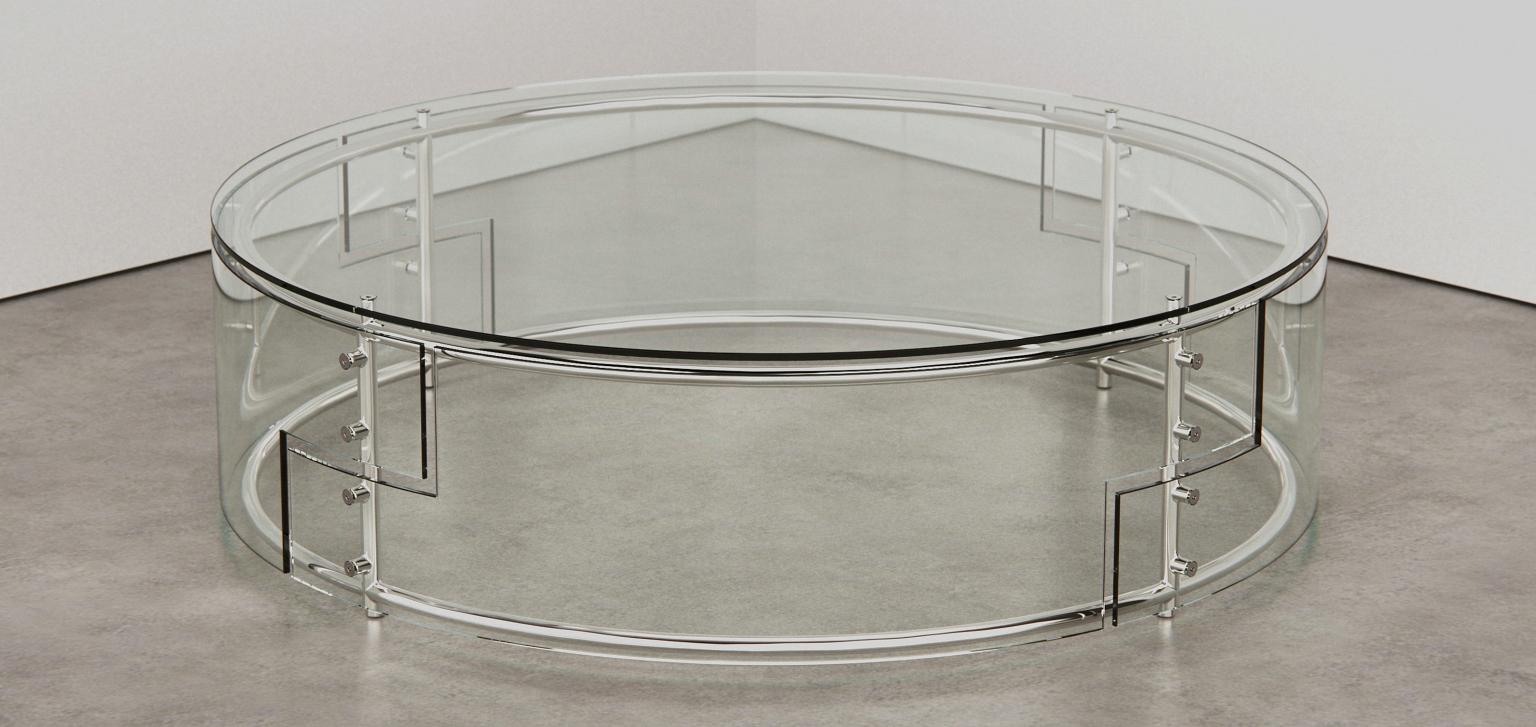

# LOOKING GLASS COFFEE TABLE

Handmade / Limited Edition / With Certificate Signed and Numbered by Artist Troy Smith

#### MATERIALS

Stainless Steel Starphire Glass

#### **DIMENSIONS**

16" High x 60" Diameter