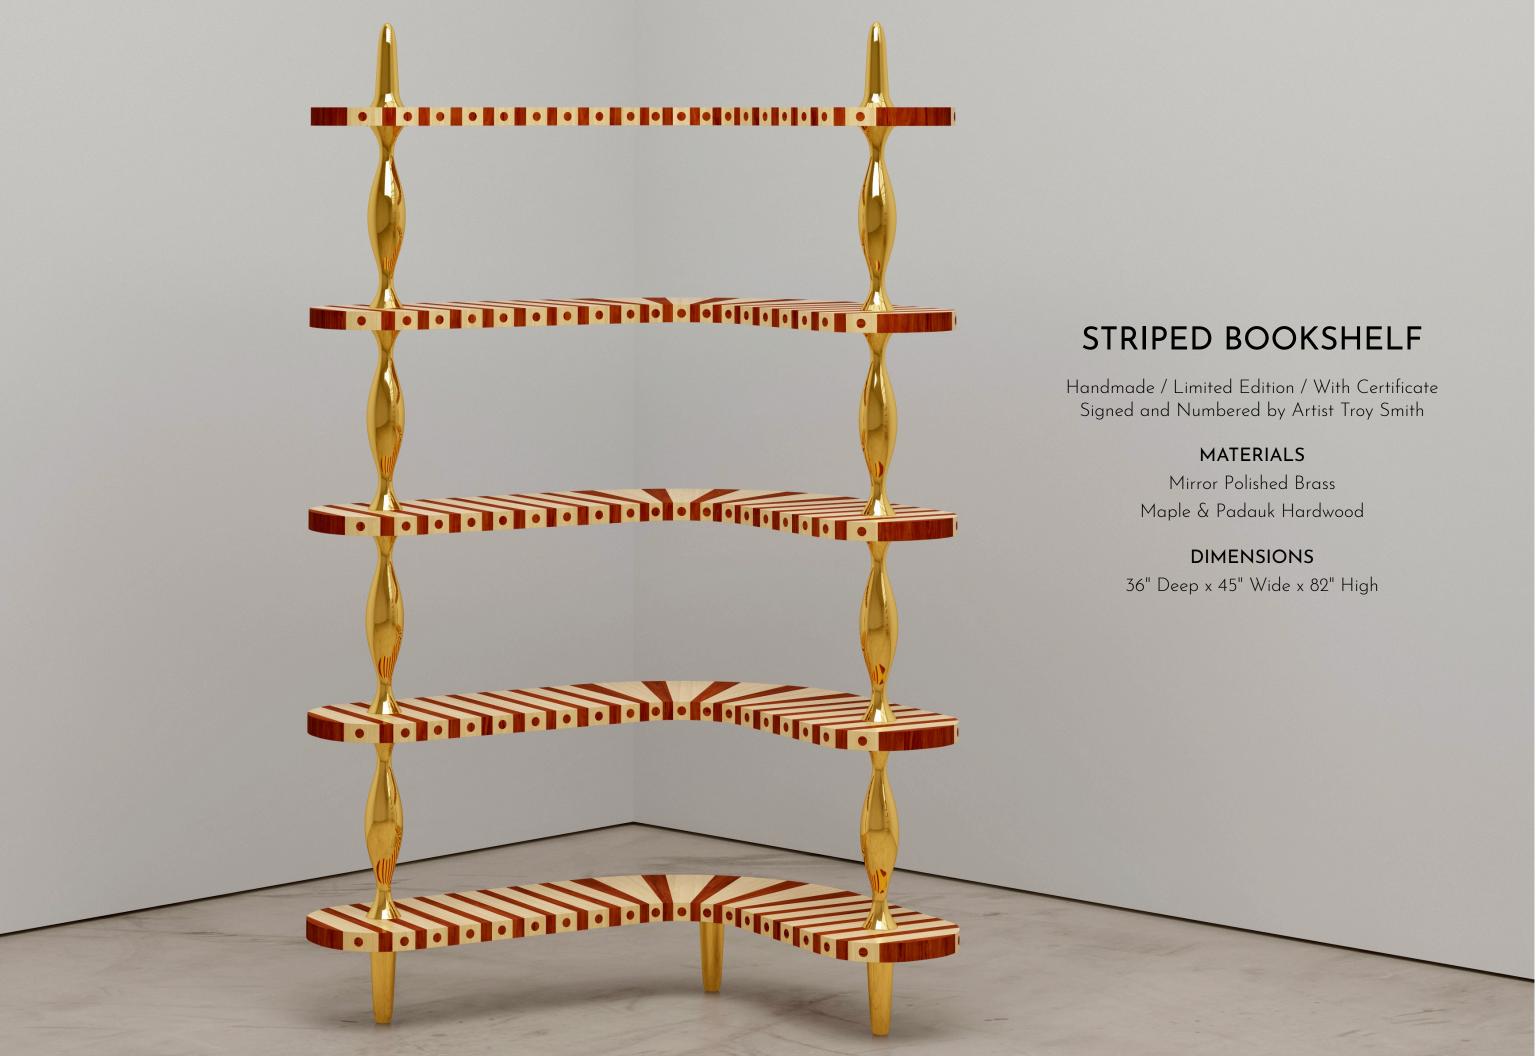

# THE W(HOLE) SHELF

Handmade / Limited Edition / With Certificate Signed and Numbered by Artist Troy Smith

#### **MATERIALS**

Mirror Polished Brass Mirror Polished Stainless

#### **DIMENSIONS**

16" Deep x 72" Wide x 88" High