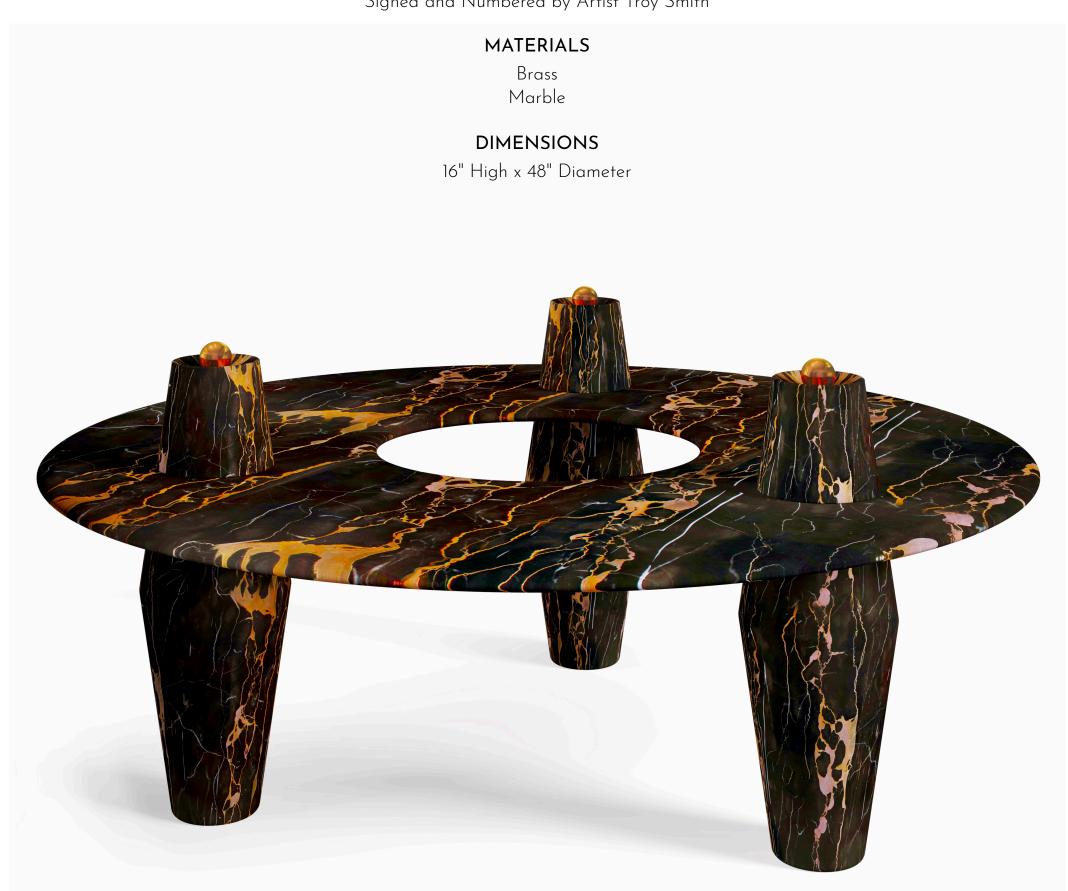

## **ORBIT COFFEE TABLE 2.0**

Handmade / Limited Edition / With Certificate Signed and Numbered by Artist Troy Smith

### MATERIALS

Brass Marble

### **DIMENSIONS**

16" High x 48" Diameter