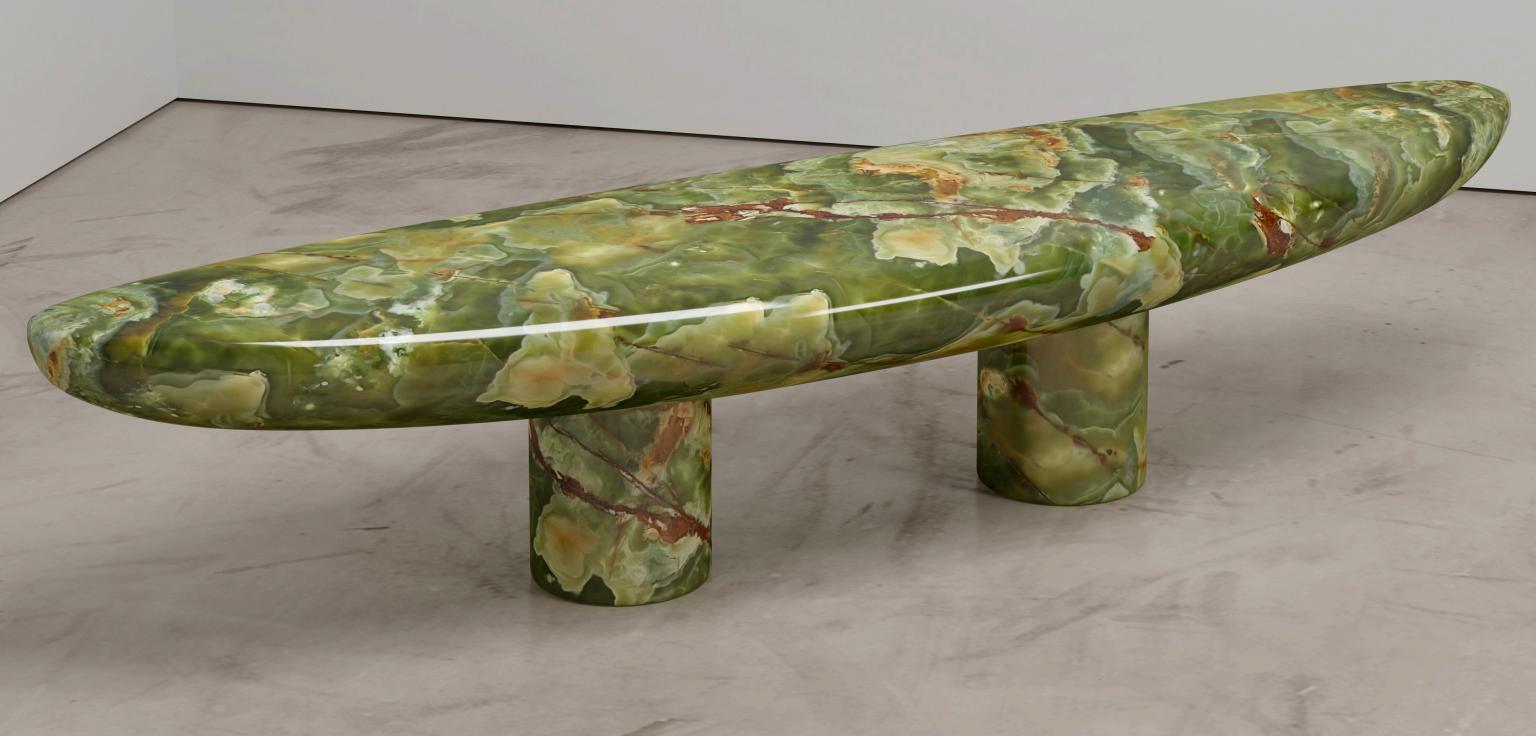

NSIONS**

66" Deep x 109" Wide x 54" High



# LOOKING GLASS COFFEE TABLE

Handmade / Limited Edition / With Certificate Signed and Numbered by Artist Troy Smith

#### MATERIALS

Stainless Steel Starphire Glass

#### **DIMENSIONS**

16" High x 60" Diameter



# LIGHTNING SOFA

Handmade / Limited Edition / With Certificate Signed and Numbered by Artist Troy Smith

#### MATERIALS

White Mohair



## **ZEUS CABINET**

Handmade / Limited Edition / With Certificate Signed and Numbered by Artist Troy Smith

#### MATERIALS

Sodalite Marble Mirror Polished Stainless Steel

#### **DIMENSIONS**

22" Deep x 74" Wide x 36" High







Handmade / Limited Edition / With Certificate Signed and Numbered by Artist Troy Smith

#### MATERIALS

Green Onyx

#### **DIMENSIONS**

24" Deep x 90" Wide x 18" High







# **CUBIST LOUNGE CHAIR**

Handmade / Limited Edition / With Certificate Signed and Numbered by Artist Troy Smith





# OFF-BALANCE DAYBED

Handmade / Limited Edition / With Certificate Signed and Numbered by Artist Troy Smith

#### MATERIALS

Marble Leather Ebonized Oak

#### **DIMENSIONS**

16.5" High x 36" Deep x 76"



# SOUND SOFA

Handmade / Limited Edition / With Certificate Signed and Numbered by Artist Troy Smith

#### MATERIALS

Velvet

#### **DIMENSIONS**

30" Deep x 91" Wide x 35" High



# WAVE BED

Handmade / Limited Edition / With Certificate Signed and Numbered by Artist Troy Smith

#### MATERIALS

Brass

Honey Onyx

Bubinga Hardwood

Stamped Crocodile

#### **DIMENSIONS**

82" Deep x 129" Wide x 53" High









# THE W(HOLE) SHELF

Handmade / Limited Edition / Wit