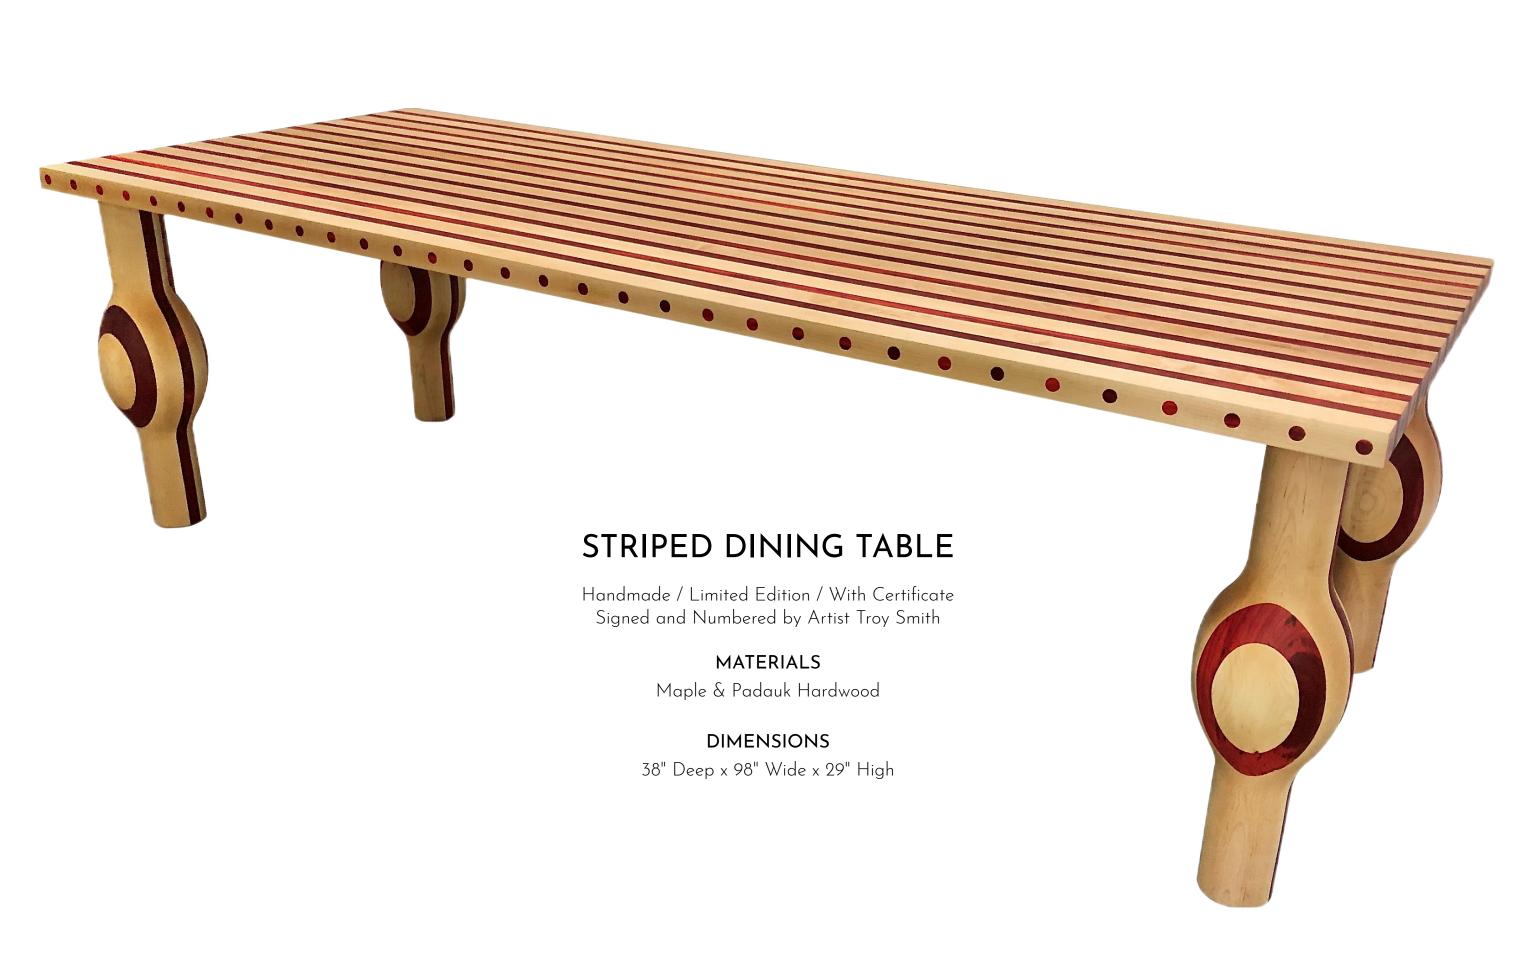

### STRIPED DINING CHAIR

Handmade / Limited Edition / With Certificate Signed and Numbered by Artist Troy Smith

Maple & Padauk Hardwood