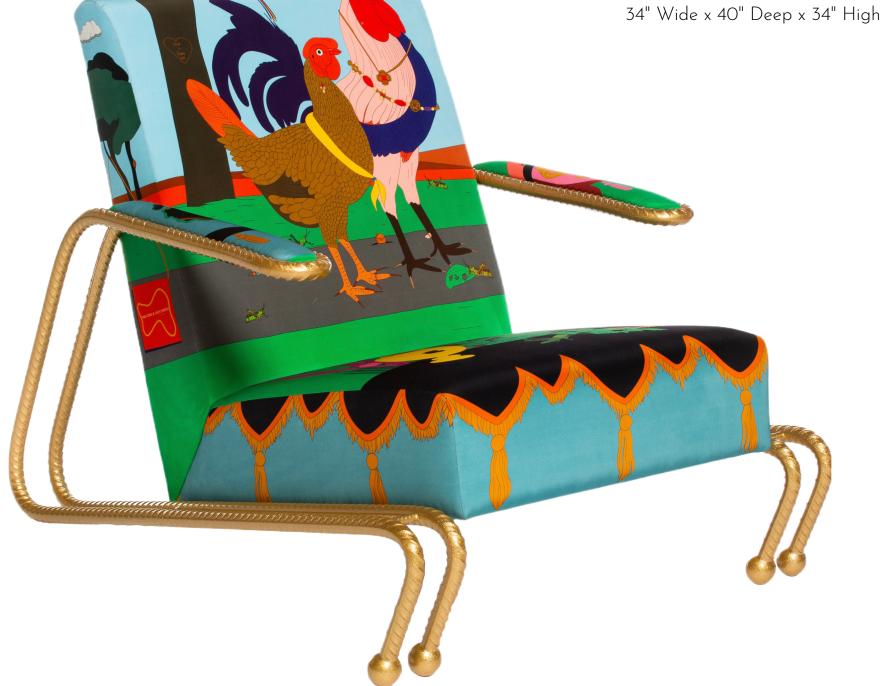

# GRASSHOPPER LOUNGE CHAIR

Handmade / Limited Edition / With Certificate Signed and Numbered by Artist Troy Smith

#### **MATERIALS**

Rebar Silk Upholstery Metallic Powdercoat

#### **DIMENSIONS**