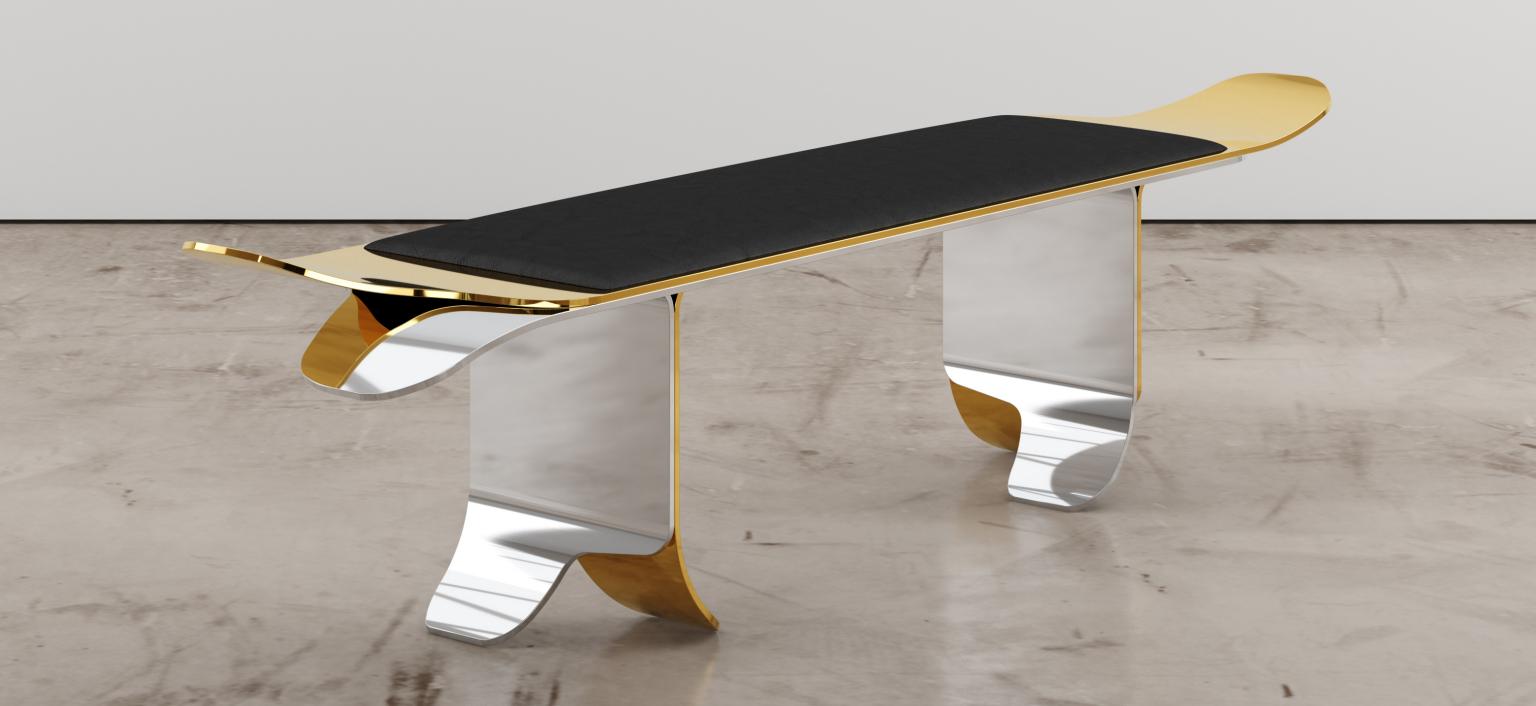

Honey Onyx

Bubinga Hardwood

Stamped Crocodile

#### **DIMENSIONS**

82" Deep x 129" Wide x 53" High









# THE W(HOLE) SHELF

Handmade / Limited Edition / With Certificate Signed and Numbered by Artist Troy Smith

#### **MATERIALS**

Mirror Polished Brass Mirror Polished Stainless

#### **DIMENSIONS**

16" Deep x 72" Wide x 88" High



## 34 HOLE BENCH

Handmade / Limited Edition / With Certificate Signed and Numbered by Artist Troy Smith

#### **MATERIALS**

Leather
Mirror Polished Stainless

#### **DIMENSIONS**

18" Deep x 60" Wide x 19" Seat Height







# FLIP BENCH

Handmade / Limited Edition / With Certificate Signed and Numbered by Artist Troy Smith

#### MATERIALS

Leather
Mirror Polished Brass
Mirror Polished Stainless

#### **DIMENSIONS**

17" Deep x 76" Wide x 19" High



# MANTIS CHAIR

Handmade / Limited Edition / With Certificate Signed and Numbered by Artist Troy Smith

#### MATERIALS

Hardwood Mirror Polished Brass Metallic Gold Leather

#### **DIMENSIONS**

22.5" Deep x 22.5" Wide x 36" High





# **FUNKY CONSOLE**

Handmade / Limited Edition / With Certificate Signed and Numbered by Artist Troy Smith

#### MATERIALS

Wood

White Marble

Brass & Copper

#### **DIMENSIONS**

20" Deep x 66" Wide x 33" High



# **CUPIDS CONSOLE**

Handmade / Limited Edition / With Certificate Signed and Numbered by Artist Troy Smith

#### MATERIALS

Marble

Mirror Polished Brass

#### **DIMENSIONS**

16" Deep x 50" Wide x 30" High







Handmade / Limited Edition / With Certificate Signed and Numbered by Artist Troy Smith

#### MATERIALS





# VIBRATION MIRROR

Han