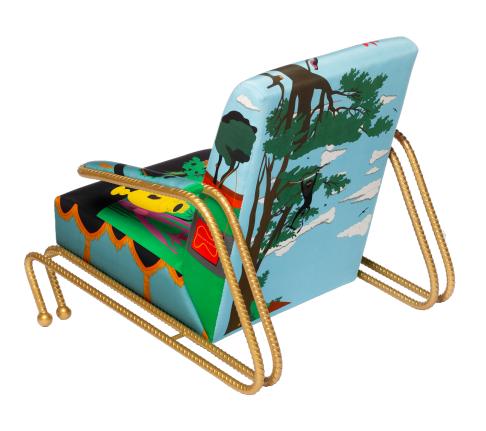

# GRASSHOPPER LOUNGE CHAIR

Handmade / Limited Edition / With Certificate Signed and Numbered by Artist Troy Smith

#### **MATERIALS**

Rebar Silk Upholstery Metallic Powdercoat

#### **DIMENSIONS**