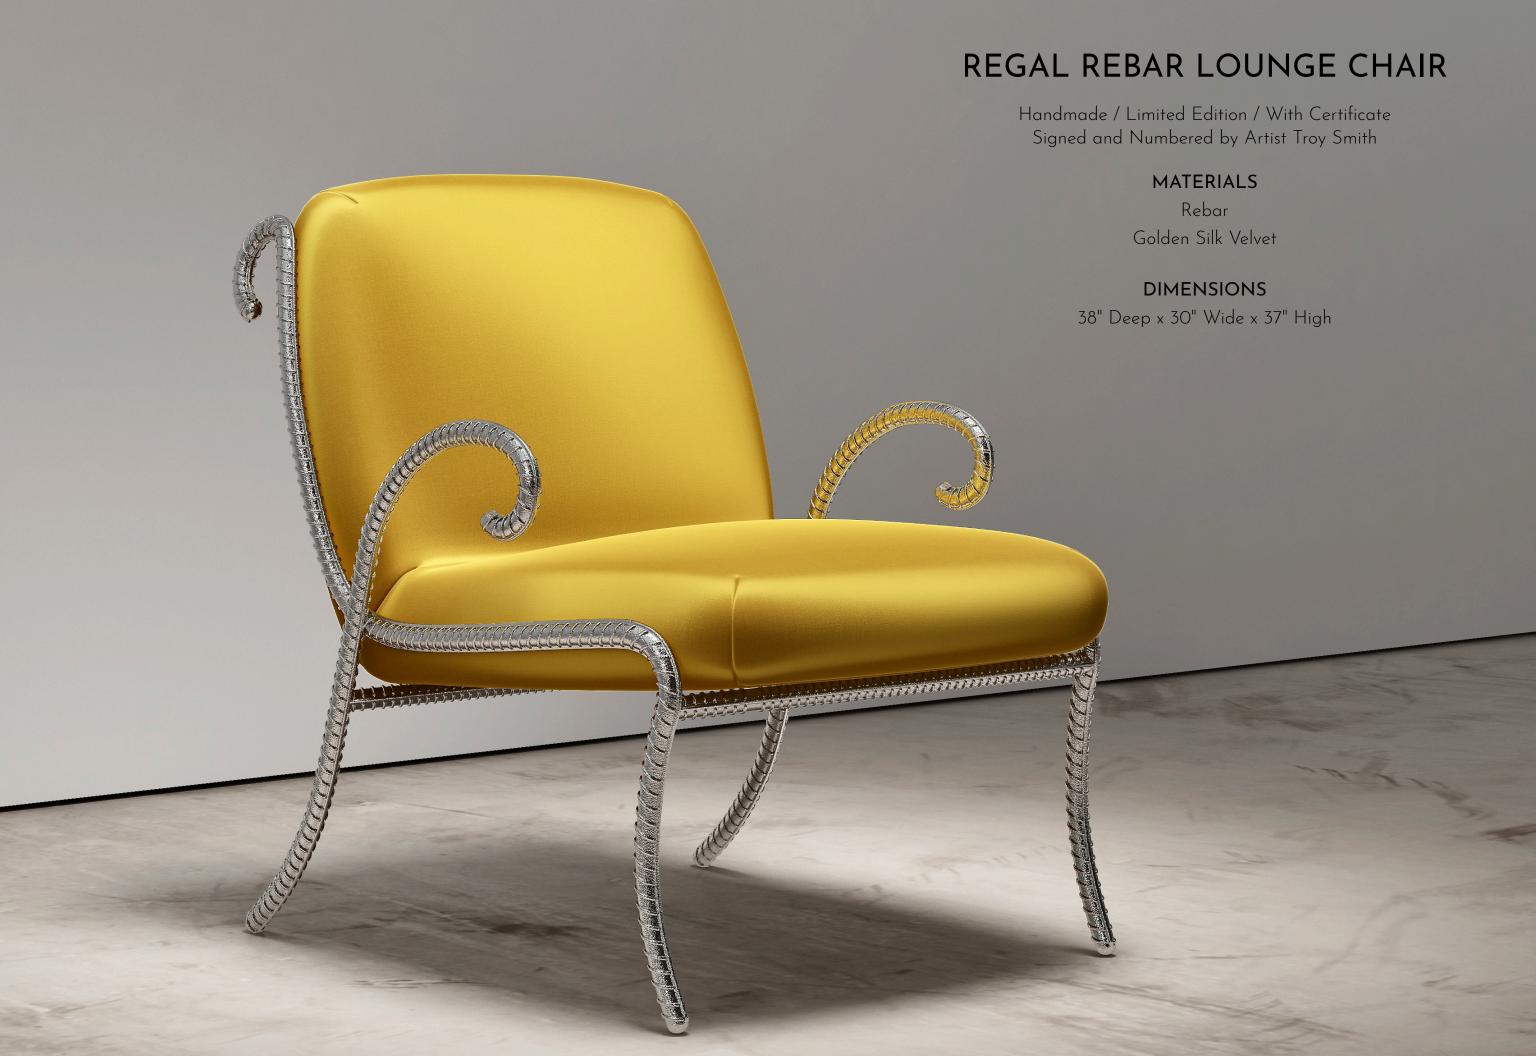

# GRASSHOPPER LOUNGE CHAIR

Handmade / Limited Edition / With Certificate Signed and Numbered by Artist Troy Smith

#### **MATERIALS**

Rebar Silk Upholstery Metallic Powdercoat

#### **DIMENSIONS**