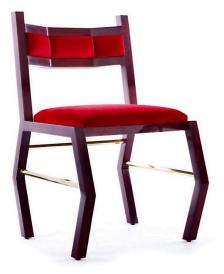

ed and Numbered by Artist Troy Smith

## MATERIALS

Starphire Glass Mirror Polished Brass Verde Assoluto Marble

**DIMENSIONS** 16" High x 40" Diameter





# HOLY MIRROR COFFEE TABLE

Handmade / Limited Edition / With Certificate Signed and Numbered by Artist Troy Smith

### MATERIALS

Polished Brass Starphire Glass Digital Printed Mirror

**DIMENSIONS** 16" High x 40" Diameter



## **BC CHAIR**

Handmade / Limited Edition / With Certificate Signed and Numbered by Artist Troy Smith

### MATERIALS

Blue Cane Satin Polished Brass

**DIMENSIONS** 22" Deep x 20" Wide x 35" High







# HEX CHAIR

Handmade / Limited Edition / With Certificate Signed and Numbered by Artist Troy Smith

## MATERIALS

Velvet Purple Heart Mirror Polished Brass

## DIMENSIONS

23" Deep x 21 Wide x 35" High











## HORNED COFFEE TABLE

Handmade / Limited Edition / With Certificate Signed and Numbered by Artist Troy Smith

#### MATERIALS

Starphire Glass Stainless, Brass Or Copper

**DIMENSIONS** 60" Deep x 30" Wide x 16" High





## DRUM SIDE TABLE

Handmade / Limited Edition / With Certificate Signed and Numbered by Artist Troy Smith

### MATERIALS

Marble Stainless Steel

### DIMENSIONS

24" High x 22" Diameter





## SCOOP SIDE TABLE

Handmade / Limited Edition / With Certificate Signed and Numbered by Artist Troy Smith

## MATERIALS

Marble Stainless Steel

## DIMENSIONS

24" High x 22" Diameter





## FLUTE DAY BED

Handmade / Limited Edition / With Certificate Signed and Numbered by Artist Troy Smith

### MATERIALS

Brass Velvet

Leather

### DIMENSIONS

40" Deep x 78" Wide x 18" High