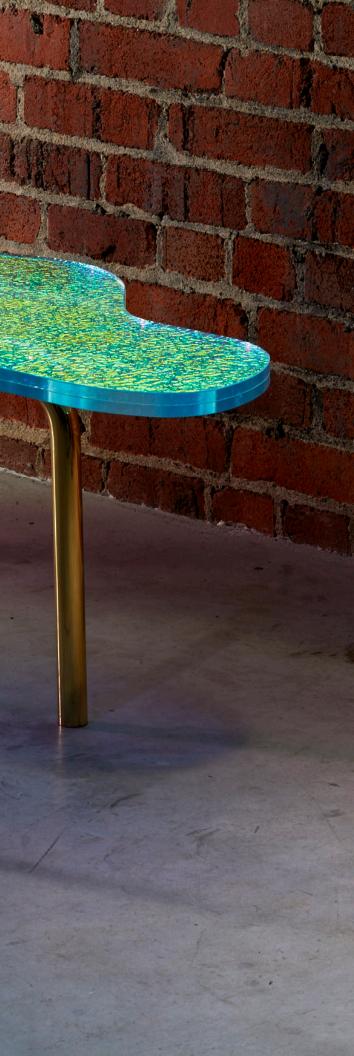

## CORNET COFFEE TABLE

Handmade / Limited Edition / With Certificate Signed and Numbered by Artist Troy Smith

#### MATERIALS

Cast Glass Stainless, Brass Or Copper

## DIMENSIONS

27" Deep x 47" Wide x 16" High