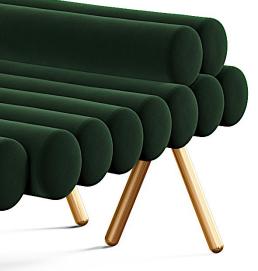

## FLUTE DAY BED

Handmade / Limited Edition / With Certificate Signed and Numbered by Artist Troy Smith

### MATERIALS

Brass Velvet

Leather

### DIMENSIONS

40" Deep x 78" Wide x 18" High