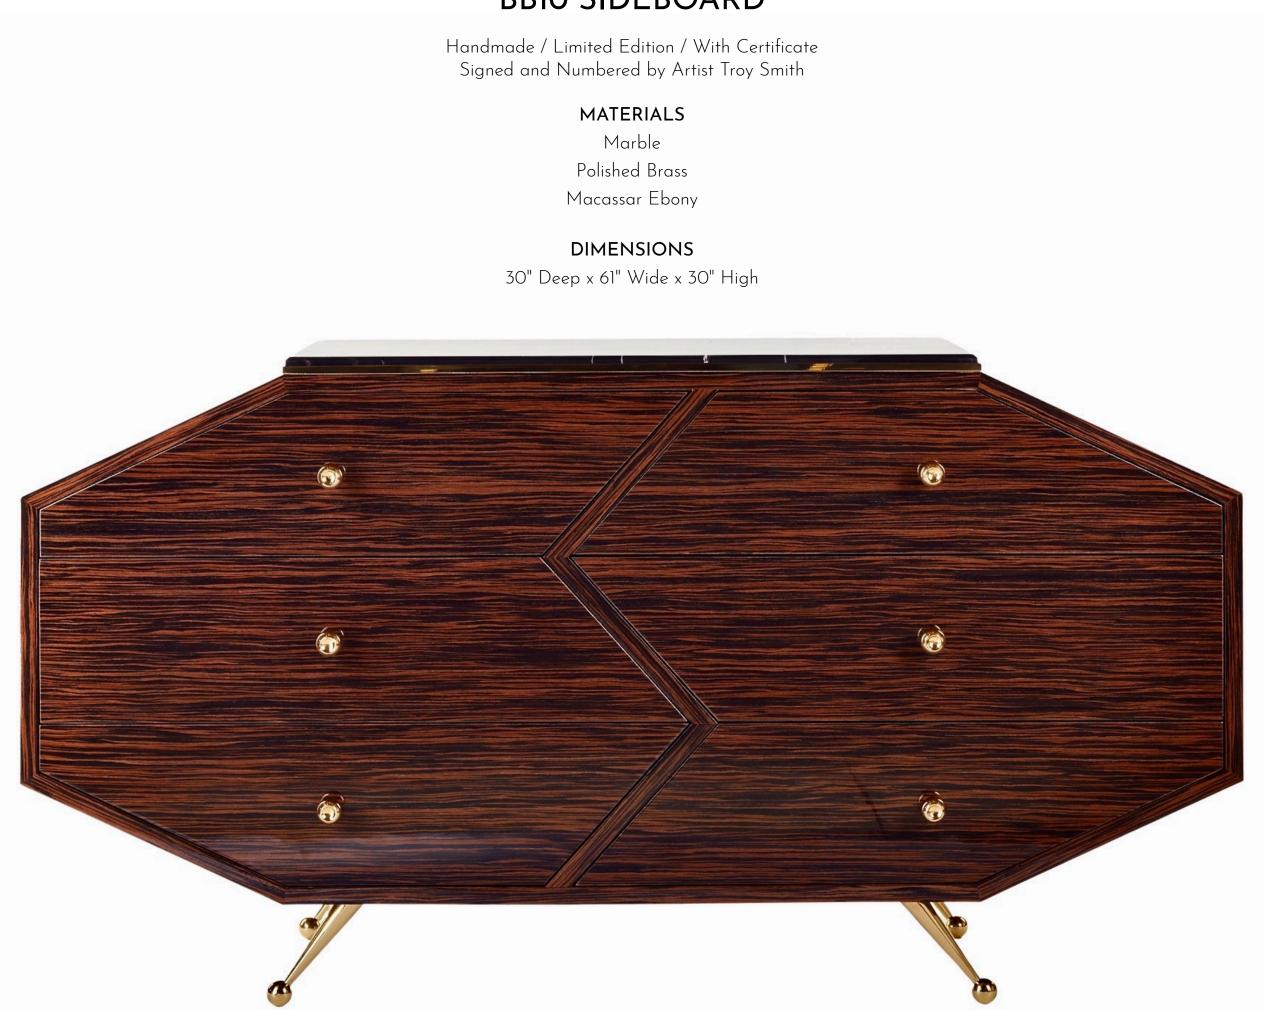

Mirror Polished Stainless

DIMENSIONS 60" Deep x 60" Wide x 82" High

## CORNET COFFEE TABLE

Handmade / Limited Edition / With Certificate Signed and Numbered by Artist Troy Smith

#### MATERIALS

Cast Glass Stainless, Brass Or Copper

## DIMENSIONS

27" Deep x 47" Wide x 16" High



# CORNET SIDE TABLE

Handmade / Limited Edition / With Certificate Signed and Numbered by Artist Troy Smith

## MATERIALS

Cast Glass Stainless, Brass Or Copper

**DIMENSIONS** 24" High x 15" Diameter





## **CAUTION CONSOLE**

Signed and Numbered by Artist Troy Smith

#### MATERIALS

Green Onyx Gold Leaf Stainless Steel

## DIMENSIONS

15" Deep x 48" Wide x 31" High

Signed and Numbered by Artist Troy Smith

Macassar Ebony



## **BBIO SIDEBOARD**

Signed and Numbered by Artist Troy Smith

Polished Brass



## SHAPE SHIFTER DESK

1-100

1.420

Handmade / Limited Edition / With Certificate Signed and Numbered by Artist Troy Smith

#### MATERIALS

Gold Gilding Macassar Ebony Mirror Polished Brass

**DIMENSIONS** 30" Deep x 60" Wide x 31" High



# MGB COFFEE TABLE (ROUND)

Handmade / Limited Edition / With Certificate Signed and Numbered by Artist Troy Smith

## MATERIALS

Starphire Glass Mirror Polished Brass Verde Assoluto Marble

**DIMENSIONS** 16" High x 40" Diameter





# HOLY MIRROR COFFEE TABLE

Handmade / Limited Edition / With Certificate Signed and Numbered by Artist Troy Smith

### MATERIALS

Polished Brass Starphire Glass Digital Printed Mirror

**DIMENSIONS** 16" High x 40" Diameter



## **BC CHAIR**

Handmade / Limited Edition / With Certificate Signed and Numbered by Artist T