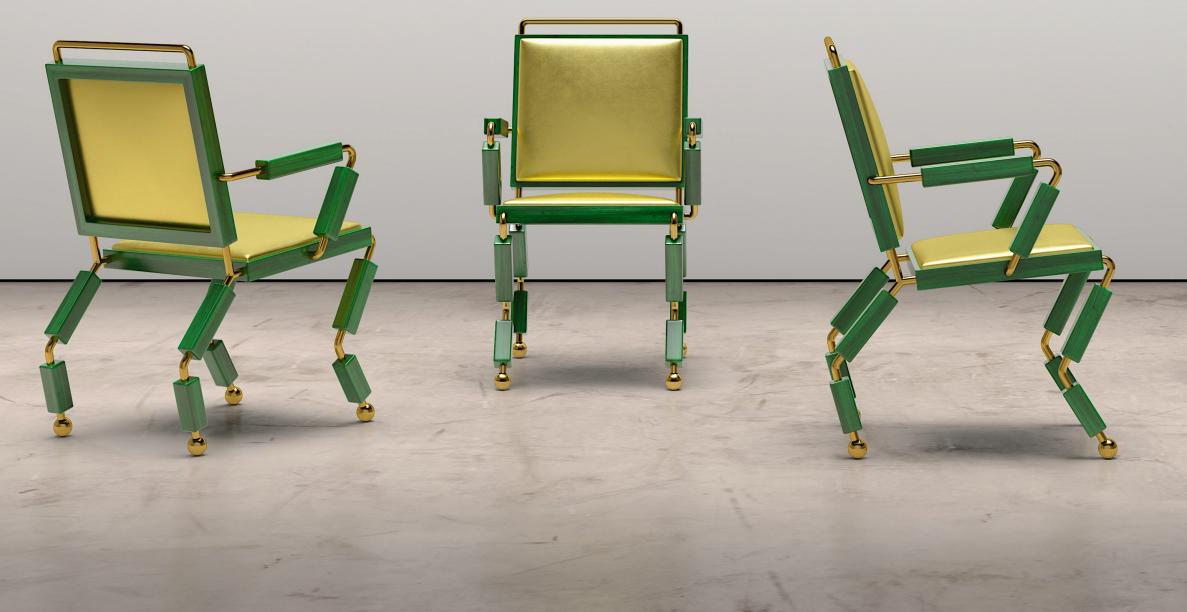

# MANTIS CHAIR

Handmade / Limited Edition / With Certificate Signed and Numbered by Artist Troy Smith

#### MATERIALS

Hardwood Mirror Polished Brass Metallic Gold Leather

DIMENSIONS 22.5" Deep x 22.5" Wide x 36" High

"Proportion, Scale, Material. These Are The Identifiers Of Great Design."