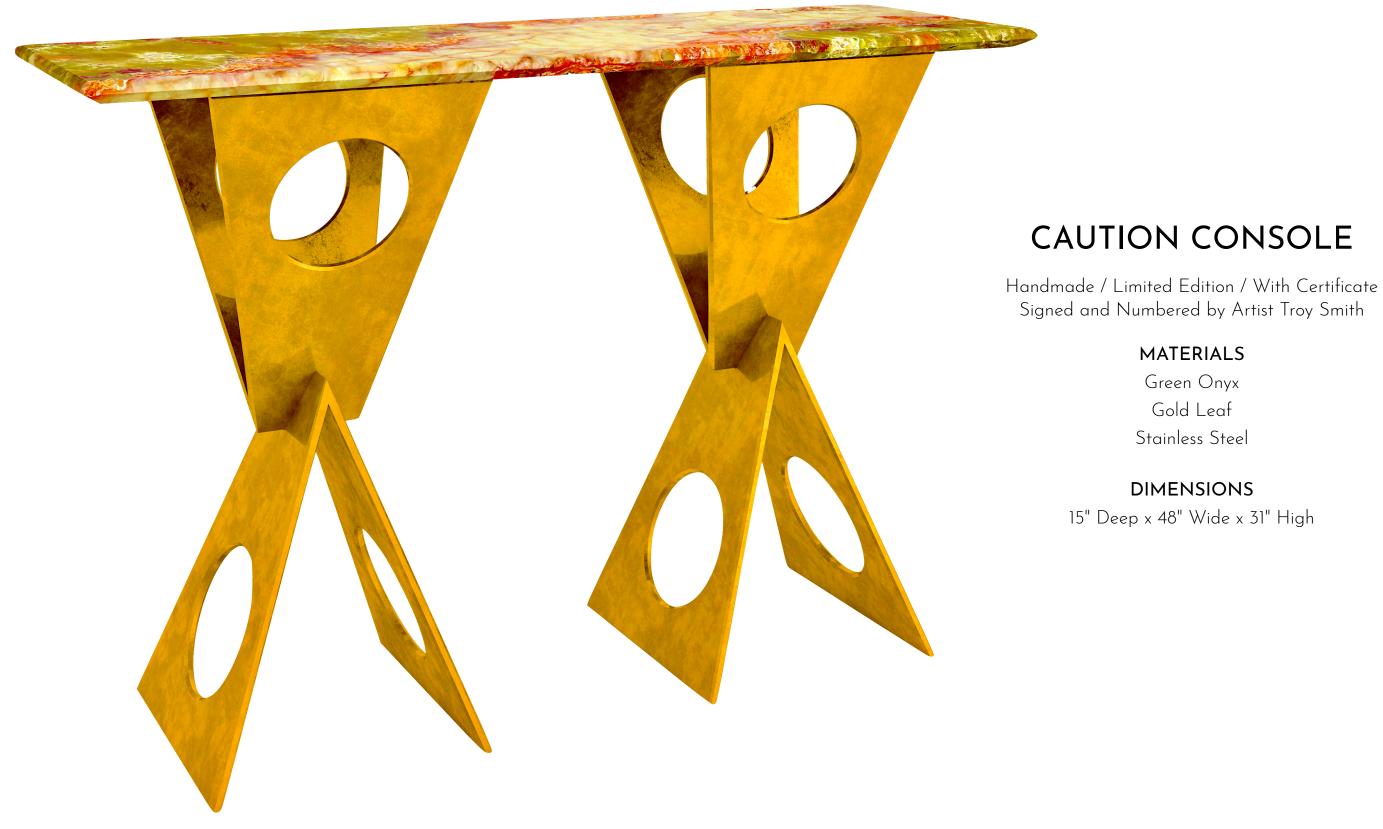

## **CAUTION CONSOLE**

Signed and Numbered by Artist Troy Smith

#### MATERIALS

Green Onyx Gold Leaf Stainless Steel

## DIMENSIONS

15" Deep x 48" Wide x 31" High

Signed and Numbered by Artist Troy Smith

Macassar Ebony