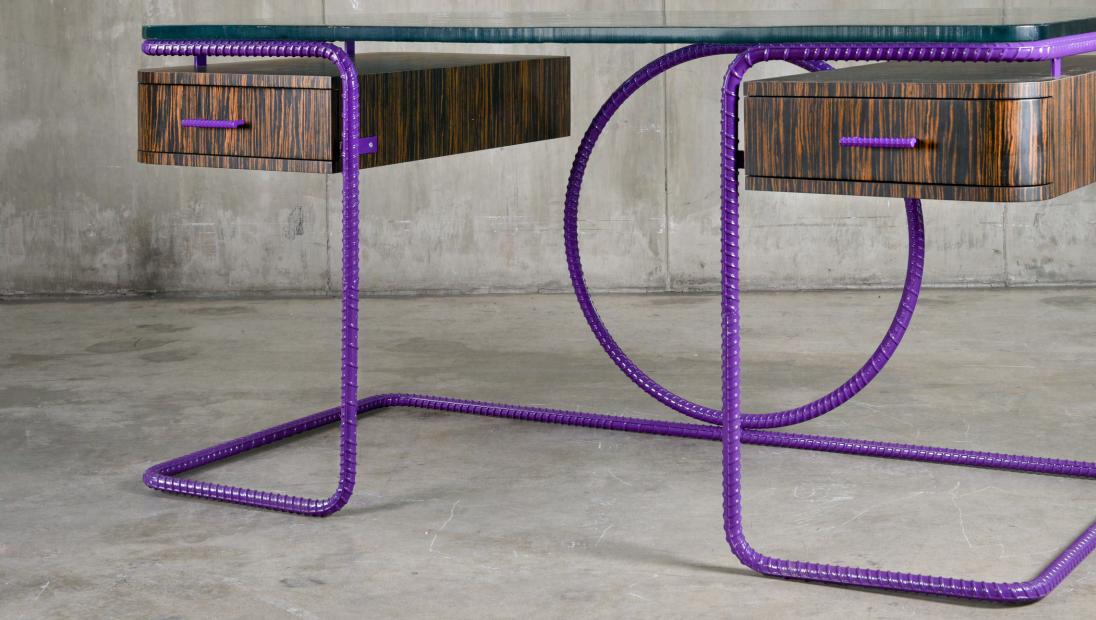

# **The Rebar Collection**

Rebar, or reinforcing bar, is a steel bar used as a tension device to strengthen concrete and masonry structures. The rebar's surface is ribbed, which adheres to poured concrete. In its raw form, rebar is aesthetically unremarkable.

Troy's inspiration for developing his Rebar collection came from working alongside his father as a young protege in the family home-building business. He was fascinated by the industrial materials used on the job and re-imagined rebar into art. His creativity has given new expression and functionality to this primary building material through his evocative designs.

His rebar collection is heated with torches and red-hot forges, skillfully sculpted by hand and machines. During assemblage, the rebar is integrated with other high-end design elements, such as marble, wood, metal, upholstery and glass, ensuring the integrity and interpretation of the original design.