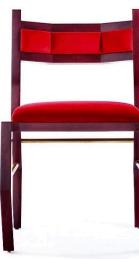

# I LOVE YOU CHAIR

Handmade / Limited Edition / With Certificate Signed and Numbered by Artist Troy Smith

#### MATERIALS

Velvet Cast Brass Or Bronze

## DIMENSIONS

25" Deep x 26" Wide x 37" High