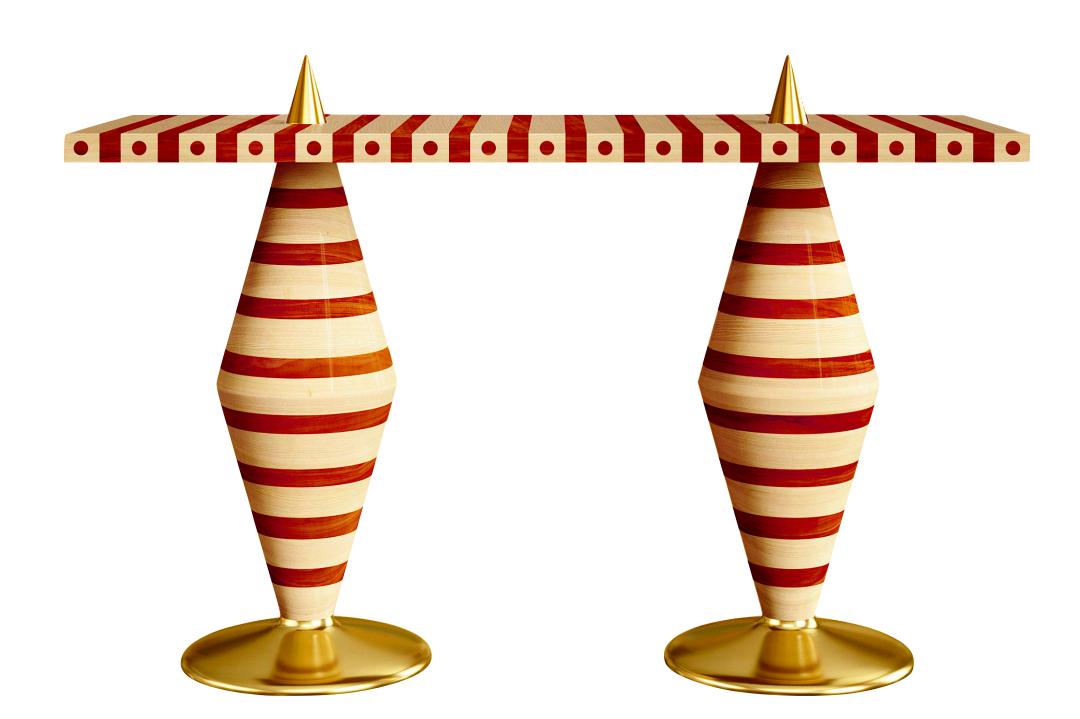

## STRIPED CONSOLE

Handmade / Limited Edition / With Certificate Signed and Numbered by Artist Troy Smith

#### MATERIALS

Mirror Polished Brass Maple & Padauk Hardwood

#### DIMENSIONS

20" Deep x 50" Wide x 30" High

STRIPED DESK

Handmade / Limited Edition / With Certificate Signed and Numbered by Artist Troy Smith