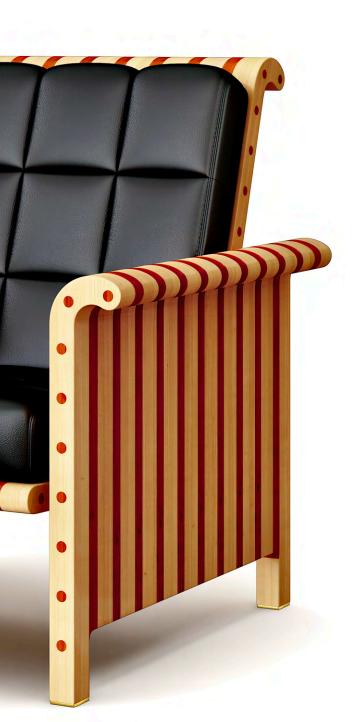

## STRIPED LOUNGE CHAIR

Handmade / Limited Edition / With Certificate Signed and Numbered by Artist Troy Smith

#### MATERIALS

Leather Mirror Polished Brass Maple & Padauk Hardwood

#### DIMENSIONS

37" Deep x 38" Wide x 38" High