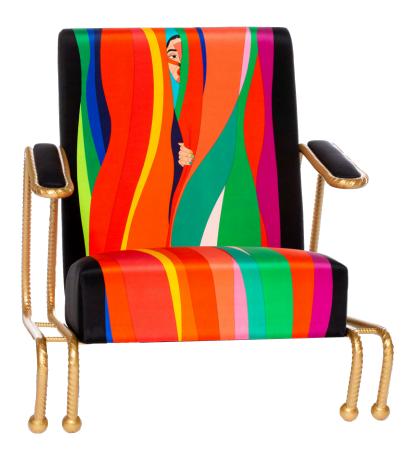

## FRIDA LOUNGE CHAIR

Handmade / Limited Edition / With Certificate Signed and Numbered by Artist Troy Smith

## MATERIALS

Rebar Silk Upholstery Metallic Powdercoat

## DIMENSIONS

34" Wide x 40" Deep x 34"High