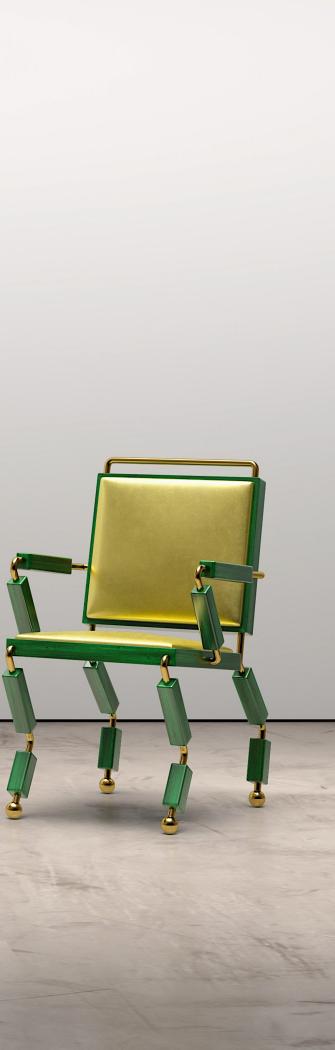

# MANTIS CHAIR

Handmade / Limited Edition / With Certificate Signed and Numbered by Artist Troy Smith

#### MATERIALS

Hardwood Mirror Polished Brass Metallic Gold Leather

DIMENSIONS 22.5" Deep x 22.5" Wide x 36" High

"Proportion, Scale, Material. These Are The Identifiers Of Great Design."