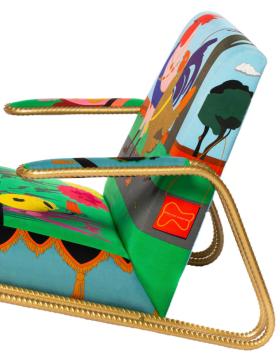

## **GRASSHOPPER LOUNGE CHAIR**

Handmade / Limited Edition / With Certificate Signed and Numbered by Artist Troy Smith

#### MATERIALS

Rebar Silk Upholstery Metallic Powdercoat

#### DIMENSIONS

34" Wide x 40" Deep x 34" High