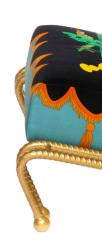

## **GRASSHOPPER LOUNGE CHAIR**

Handmade / Limited Edition / With Certificate Signed and Numbered by Artist Troy Smith

#### MATERIALS

Rebar Silk Upholstery Metallic Powdercoat

#### DIMENSIONS

34" Wide x 40" Deep x 34" High