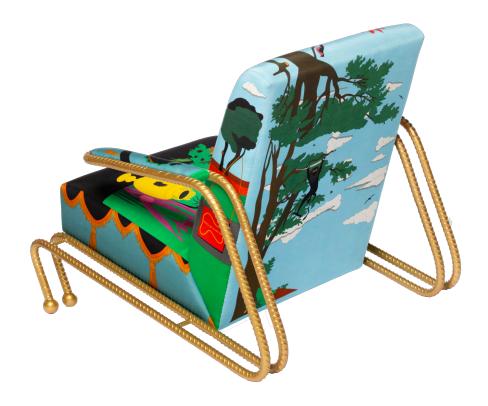

## **GRASSHOPPER LOUNGE CHAIR**

Handmade / Limited Edition / With Certificate Signed and Numbered by Artist Troy Smith

#### MATERIALS

Rebar Silk Upholstery Metallic Powdercoat

#### DIMENSIONS

34" Wide x 40" Deep x 34" High