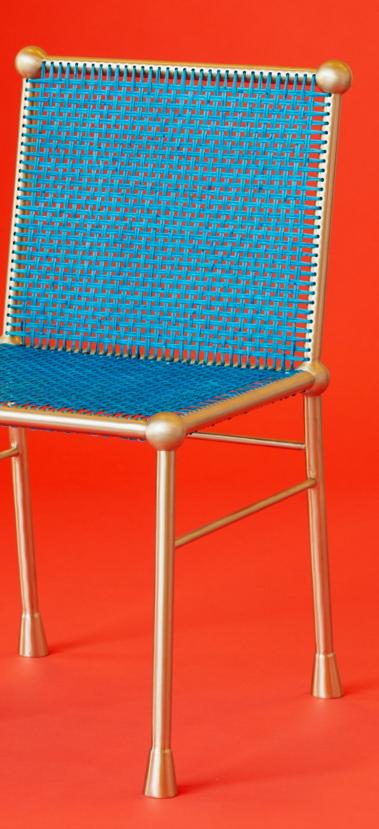

## **BC CHAIR**

Handmade / Limited Edition / With Certificate Signed and Numbered by Artist Troy Smith

### MATERIALS

Blue Cane Satin Polished Brass

**DIMENSIONS** 22" Deep x 20" Wide x 35" High