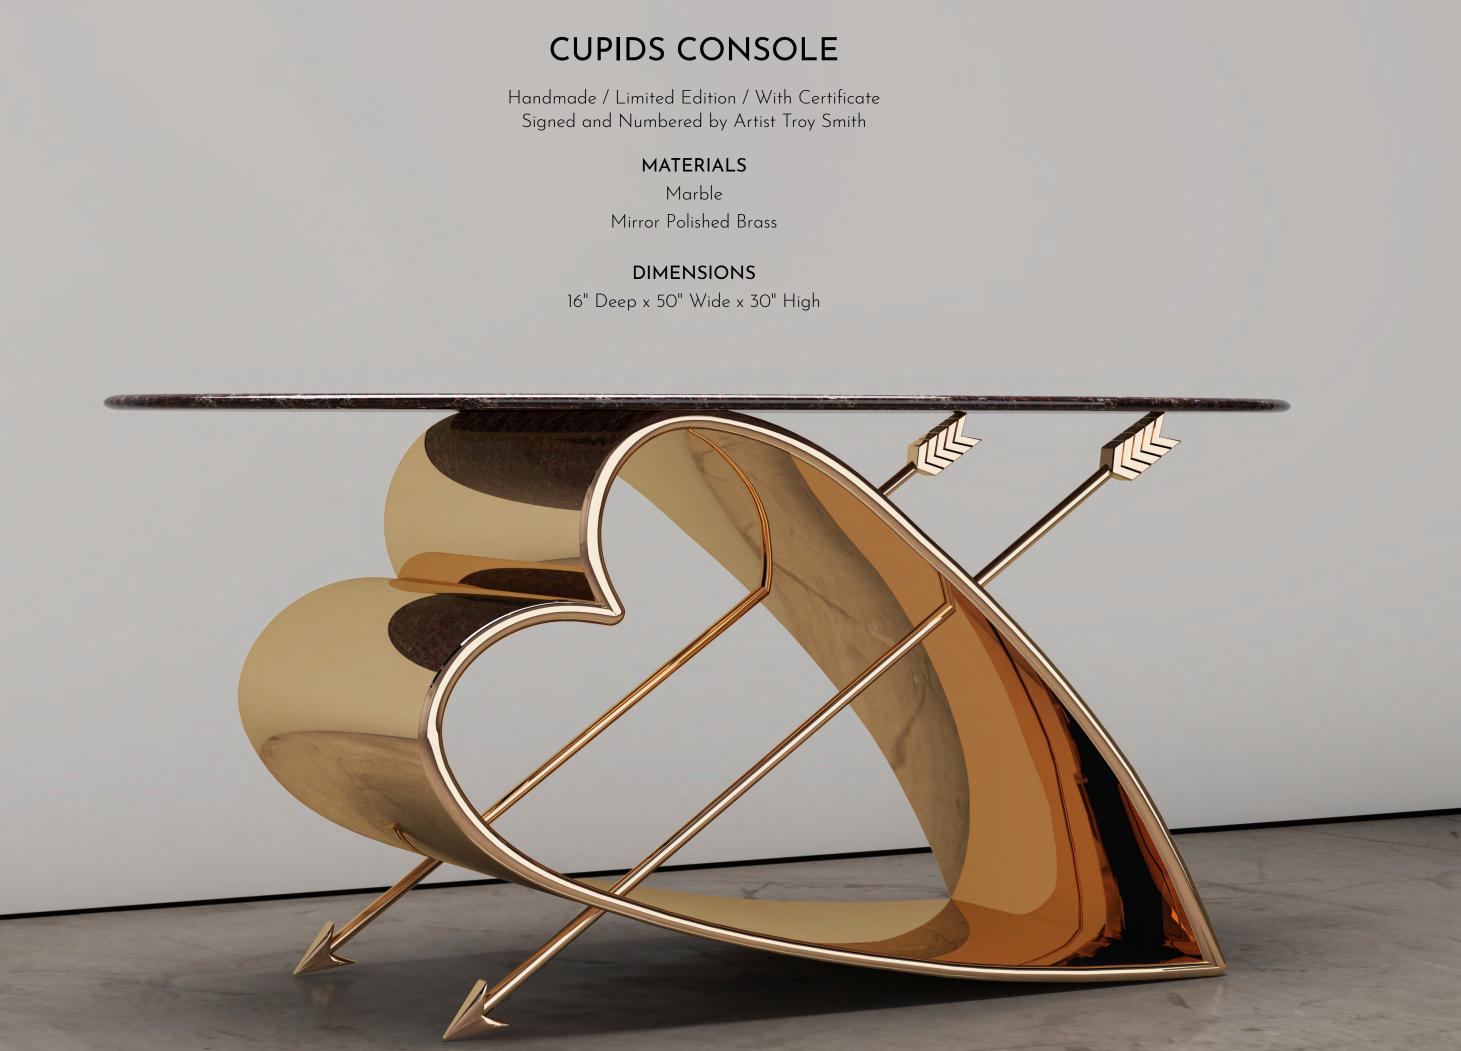

" Deep x 72" Wide x 88" High

# 34 HOLE BENCH

Handmade / Limited Edition / With Certificate Signed and Numbered by Artist Troy Smith



Handmade / Limited Edition / With Certificate Signed and Numbered by Artist Troy Smith

# FLIP CONSOLE

MATERIALS Mirror Polished Brass

Mirror Polished Stainless

### DIMENSIONS

17" Deep x 76" Wide x 30" High



# FLIP BENCH

Handmade / Limited Edition / With Certificate Signed and Numbered by Artist Troy Smith

#### MATERIALS

Leather Mirror Polished Brass Mirror Polished Stainless

### **DIMENSIONS** 17" Deep x 76" Wide x 19" High



# CARTOUCHE COFFEE TABLE

Handmade / Limited Edition / With Certificate Signed and Numbered by Artist Troy Smith

### MATERIALS

Mirror Polished Brass Mirror Polished Stainless

### DIMENSIONS

16" High x 48" Diameter





# FUTURE-PAST CONSOLE

Handmade / Limited Edition / With Certificate Signed and Numbered by Artist Troy Smith

> MATERIALS Mirror Polished Stainless

**DIMENSIONS** 18" Deep x76" Wide x 32" High



# FUTURE-PAST CONSOLE

Handmade / Limited Edition / With Certificate Signed and Numbered by Artist Troy Smith

### MATERIALS

Mirror Polished Brass

## DIMENSIONS

18" Deep x 76" Wide x 32" High



# FUNKY CONSOLE

White Marble



# TRILLIONAIRE COFFEE TABLE

Handmade / Limited Edition / With Certificate Signed and Numbered by Artist Troy Smith

#### MATERIALS

Starphire Glass Mirror Polished Brass

### DIMENSIONS

40" Deep x 60" Wide x 16" High





# VIBRATION MIRROR

Handmade / Limited Edition / With Certificate Signed and Numbered by Artist Troy Smith

> **1** 1irror

**D** 2.5" De

### MA