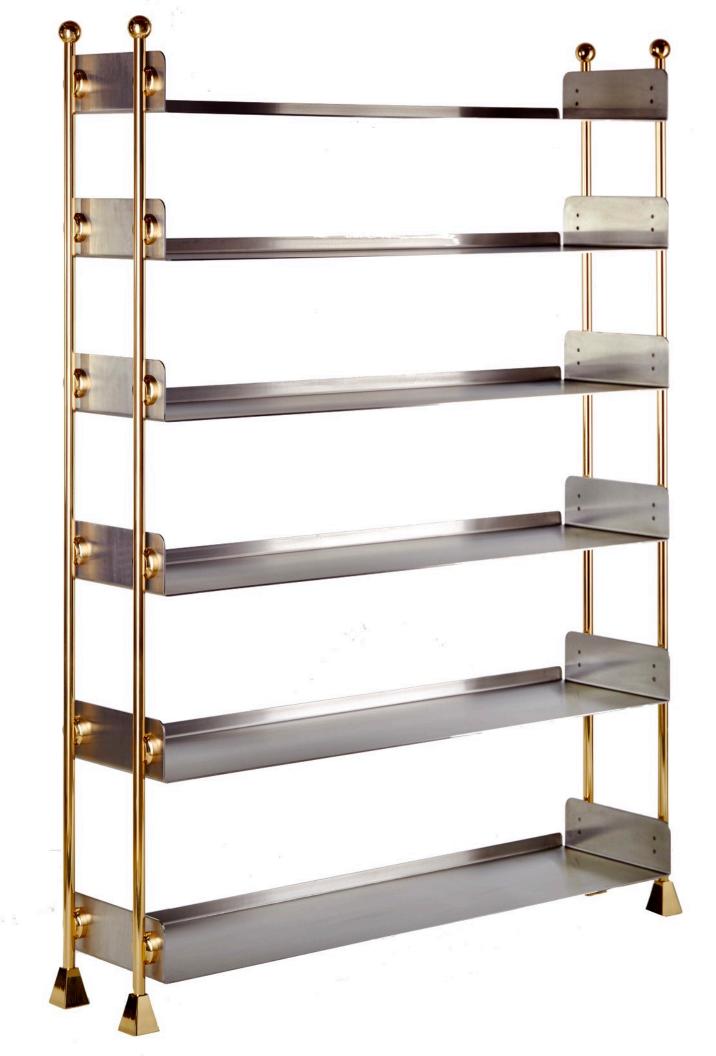

# THE W(HOLE) SHELF

Mirror Polished Brass Mirror Polished Stainless

Handmade / Limited Edition / With Certificate Signed and Numbered by Artist Troy Smith

### MATERIALS

### DIMENSIONS

16" Deep x 72" Wide x 88" High