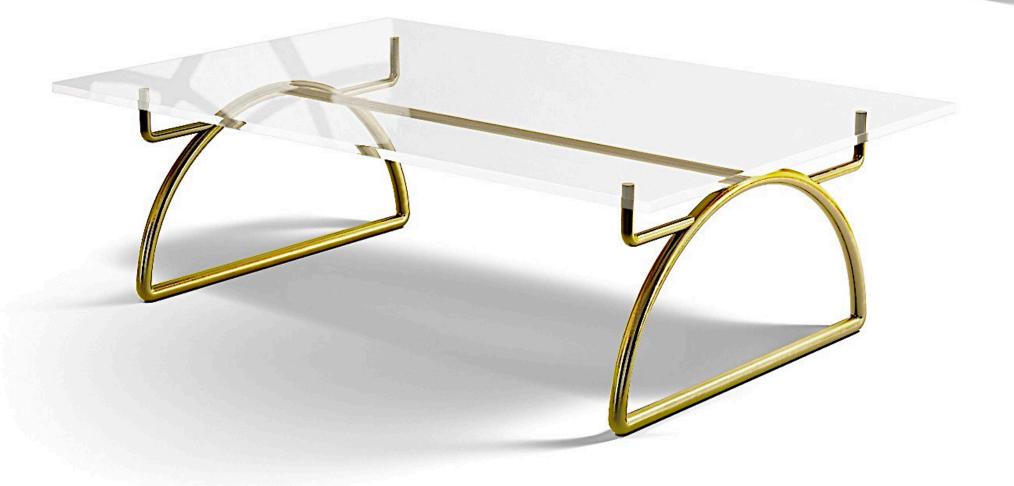

ificate Signed and Numbered by Artist Troy Smith

### MATERIALS

Polished Brass Starphire Glass Digital Printed Mirror

**DIMENSIONS** 16" High x 40" Diameter



## **BC CHAIR**

Handmade / Limited Edition / With Certificate Signed and Numbered by Artist Troy Smith

### MATERIALS

Blue Cane Satin Polished Brass

**DIMENSIONS** 22" Deep x 20" Wide x 35" High







# HEX CHAIR

Handmade / Limited Edition / With Certificate Signed and Numbered by Artist Troy Smith

## MATERIALS

Velvet Purple Heart Mirror Polished Brass

## DIMENSIONS

23" Deep x 21 Wide x 35" High











## HORNED COFFEE TABLE

Handmade / Limited Edition / With Certificate Signed and Numbered by Artist Troy Smith

#### MATERIALS

Starphire Glass Stainless, Brass Or Copper

**DIMENSIONS** 60" Deep x 30" Wide x 16" High





## DRUM SIDE TABLE

Handmade / Limited Edition / With Certificate Signed and Numbered by Artist Troy Smith

### MATERIALS

Marble Stainless Steel

### DIMENSIONS

24" High x 22" Diameter





## SCOOP SIDE TABLE

Handmade / Limited Edition / With Certificate Signed and Numbered by Artist Troy Smith

## MATERIALS

Marble Stainless Steel

## DIMENSIONS

24" High x 22" Diameter





## FLUTE DAY BED

Handmade / Limited Edition / With Certificate Signed and Numbered by Artist Troy Smith

### MATERIALS

Brass Velvet

Leather

### DIMENSIONS

40" Deep x 78" Wide x 18" High



## FLUTE LOUNGE CHAIR

Handmade / Limited Edition / With Certificate Signed and Numbered by Artist Troy Smith

### MATERIALS

Brass Velvet Leather

## DIMENSIONS

30" Deep x 36" Wide x 41" High



# I LOVE YOU CHAIR

Ha