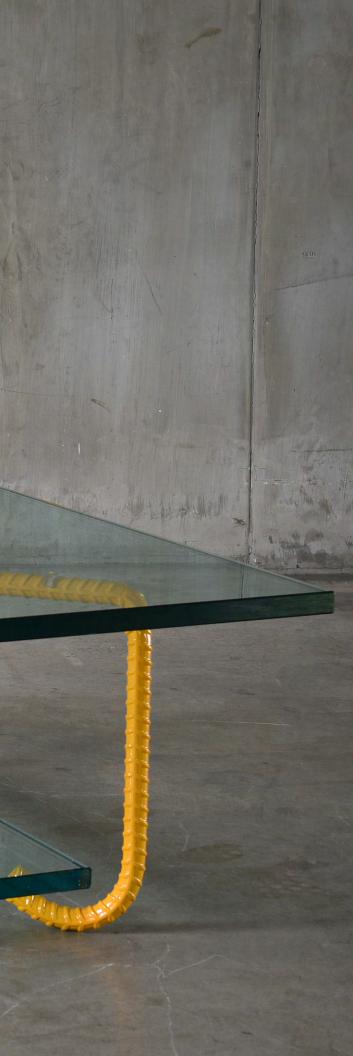

# **The Rebar Collection**

Rebar, or reinforcing bar, is a steel bar used as a tension device to strengthen concrete and masonry structures. The rebar's surface is ribbed, which adheres to poured concrete. In its raw form, rebar is aesthetically unremarkable.

Troy's inspiration for developing his Rebar collection came from working alongside his father as a young protege in the family home-building business. He was fascinated by the industrial materials used on the job and re-imagined rebar into art. His creativity has given new expression and functionality to this primary building material through his evocative designs.

His rebar collection is heated with torches and red-hot forges, skillfully sculpted by hand and machines. During assemblage, the rebar is integrated with other high-end design elements, such as marble, wood, metal, upholstery and glass, ensuring the integrity and interpretation of the original design.