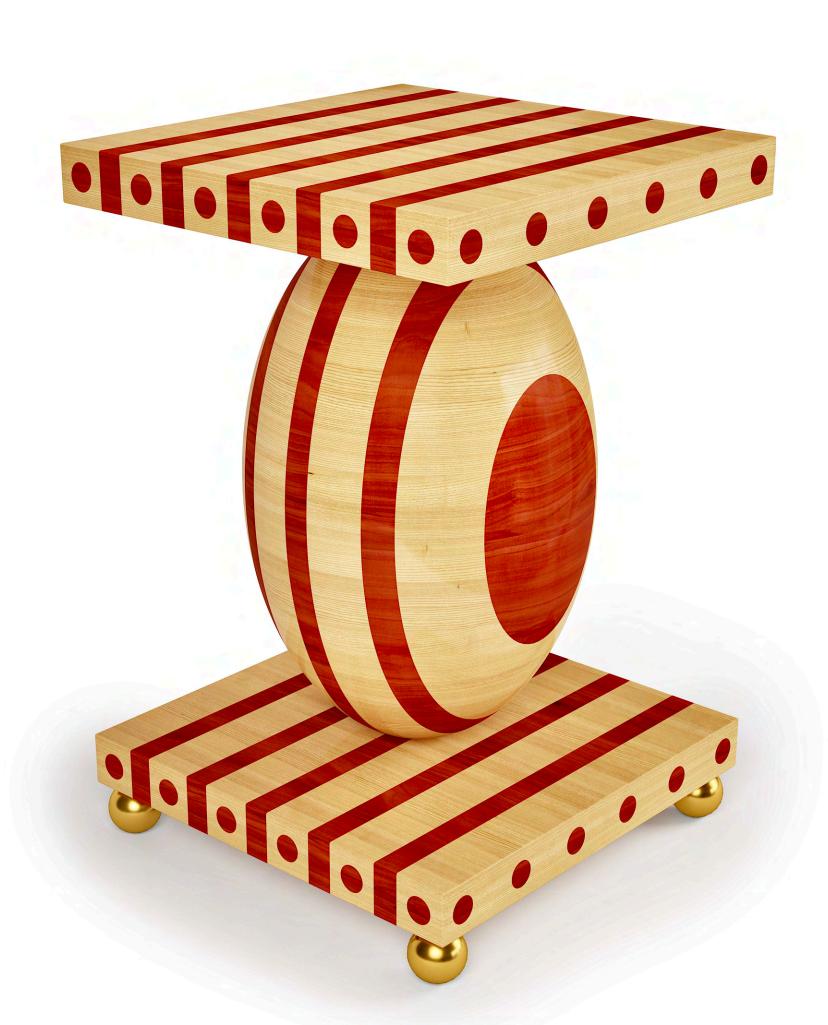

## STRIPED SIDE TABLE

Handmade / Limited Edition / With Certificate Signed and Numbered by Artist Troy Smith

## MATERIALS

Mirror Polished Brass Maple & Padauk Hardwood

## DIMENSIONS

17" Deep x 17" Wide x 26" High