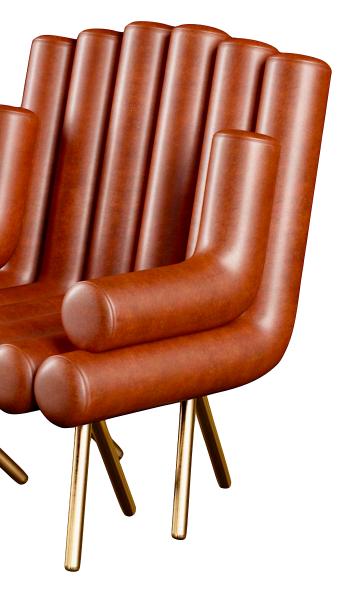

## FLUTE LOUNGE CHAIR

Handmade / Limited Edition / With Certificate Signed and Numbered by Artist Troy Smith

### MATERIALS

Brass Velvet Leather

## DIMENSIONS

30" Deep x 36" Wide x 41" High