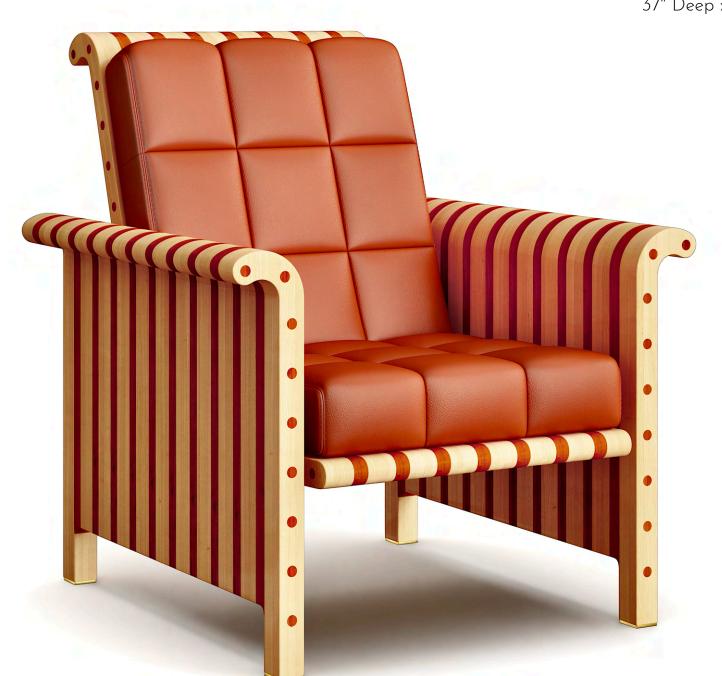

## STRIPED LOUNGE CHAIR

Handmade / Limited Edition / With Certificate Signed and Numbered by Artist Troy Smith

#### MATERIALS

Leather Mirror Polished Brass Maple & Padauk Hardwood

#### DIMENSIONS

37" Deep x 38" Wide x 38" High