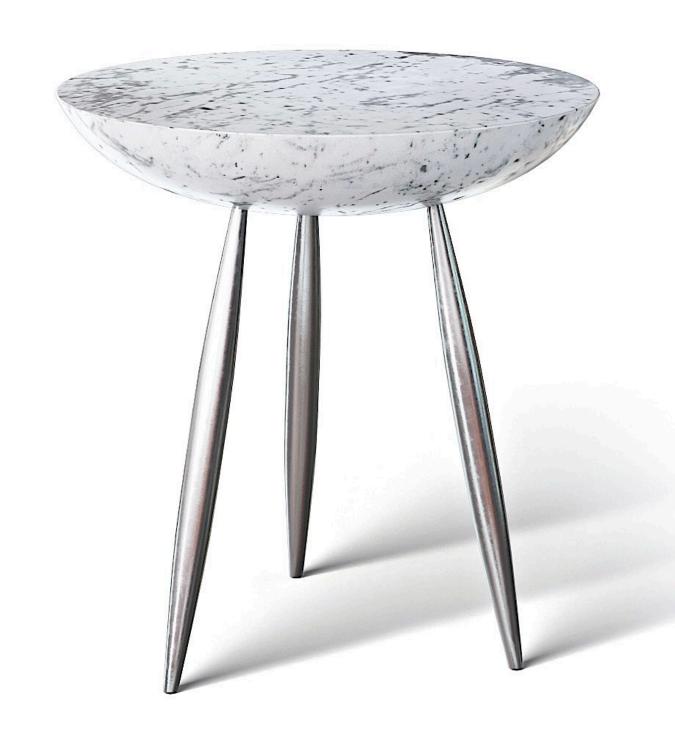

ade / Limited Edition / With Certificate Signed and Numbered by Artist Troy Smith

## MATERIALS

Velvet Purple Heart Mirror Polished Brass

## DIMENSIONS

23" Deep x 21 Wide x 35" High











## HORNED COFFEE TABLE

Handmade / Limited Edition / With Certificate Signed and Numbered by Artist Troy Smith

#### MATERIALS

Starphire Glass Stainless, Brass Or Copper

**DIMENSIONS** 60" Deep x 30" Wide x 16" High





## DRUM SIDE TABLE

Handmade / Limited Edition / With Certificate Signed and Numbered by Artist Troy Smith

### MATERIALS

Marble Stainless Steel

### DIMENSIONS

24" High x 22" Diameter





## SCOOP SIDE TABLE

Handmade / Limited Edition / With Certificate Signed and Numbered by Artist Troy Smith

## MATERIALS

Marble Stainless Steel

## DIMENSIONS

24" High x 22" Diameter





## FLUTE DAY BED

Handmade / Limited Edition / With Certificate Signed and Numbered by Artist Troy Smith

### MATERIALS

Brass Velvet

Leather

### DIMENSIONS

40" Deep x 78" Wide x 18" High



## FLUTE LOUNGE CHAIR

Handmade / Limited Edition / With Certificate Signed and Numbered by Artist Troy Smith

### MATERIALS

Brass Velvet Leather

## DIMENSIONS

30" Deep x 36" Wide x 41" High



# I LOVE YOU CHAIR

Handmade / Limited Edition / With Certificate Signed and Numbered by Artist Troy Smith

#### MATERIALS

Velvet Cast Brass Or Bronze

## DIMENSIONS

25" Deep x 26" Wide x 37" High





## "YOU CAN'T JUST CREATE ART... YOU MUST GIVE IT LIFE"

## - TROY SMITH



www.troysmithstudio.com

troy@troysmithstudio.com

### +1 (647) 968-8769