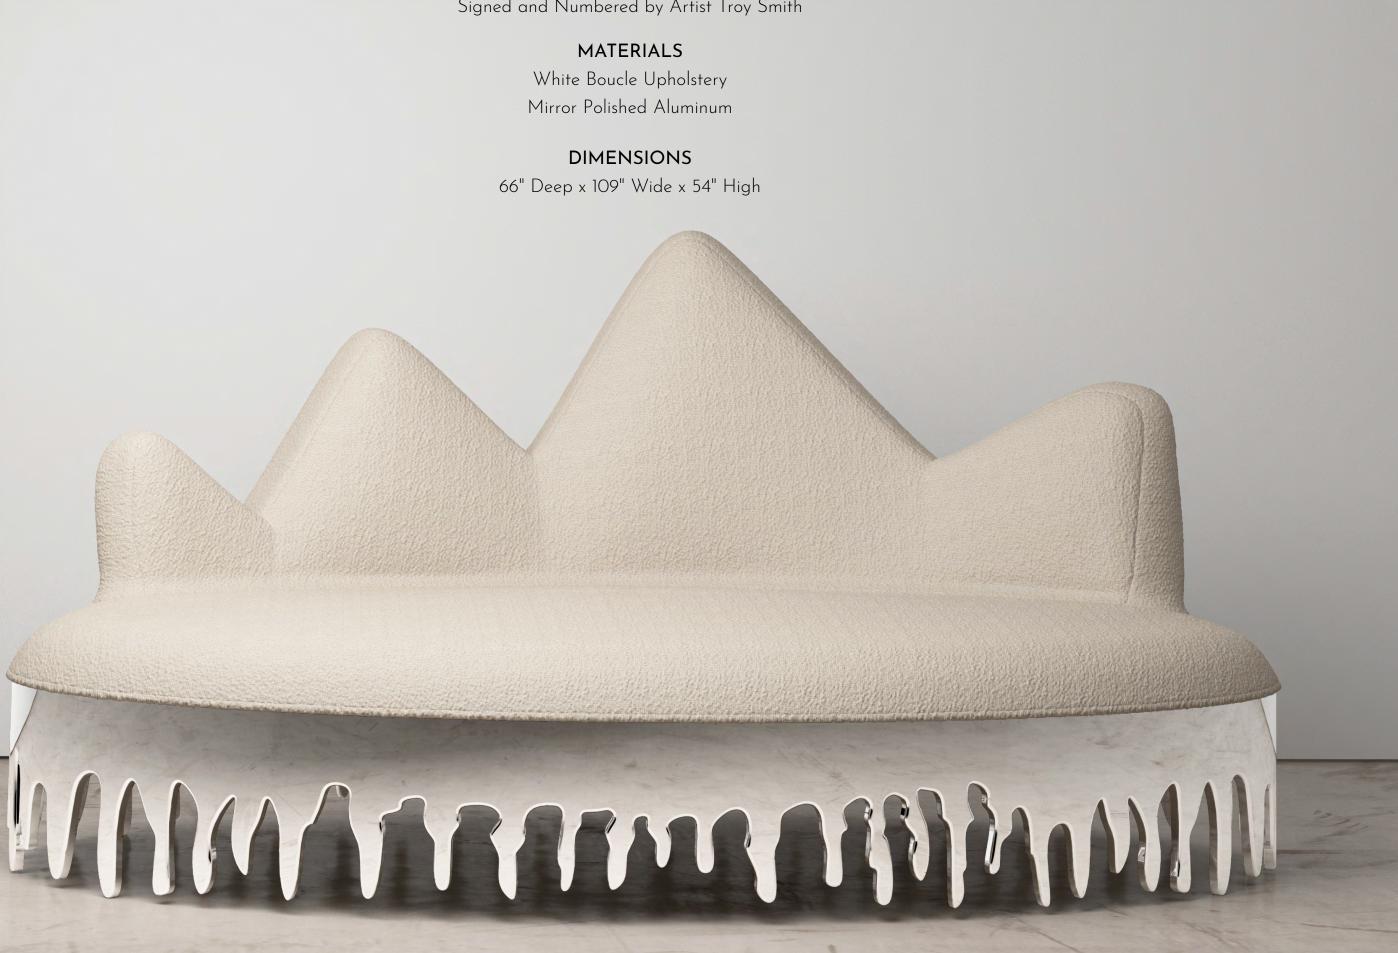

# **ICEBERG SOFA**

Handmade / Limited Edition / With Certificate Signed and Numbered by Artist Troy Smith

#### MATERIALS

White Boucle Upholstery Mirror Polished Aluminum

### DIMENSIONS

66" Deep x 109" Wide x 54" High

Handmade / Limited Edition / With Certificate Signed and Numbered by Artist Troy Smith