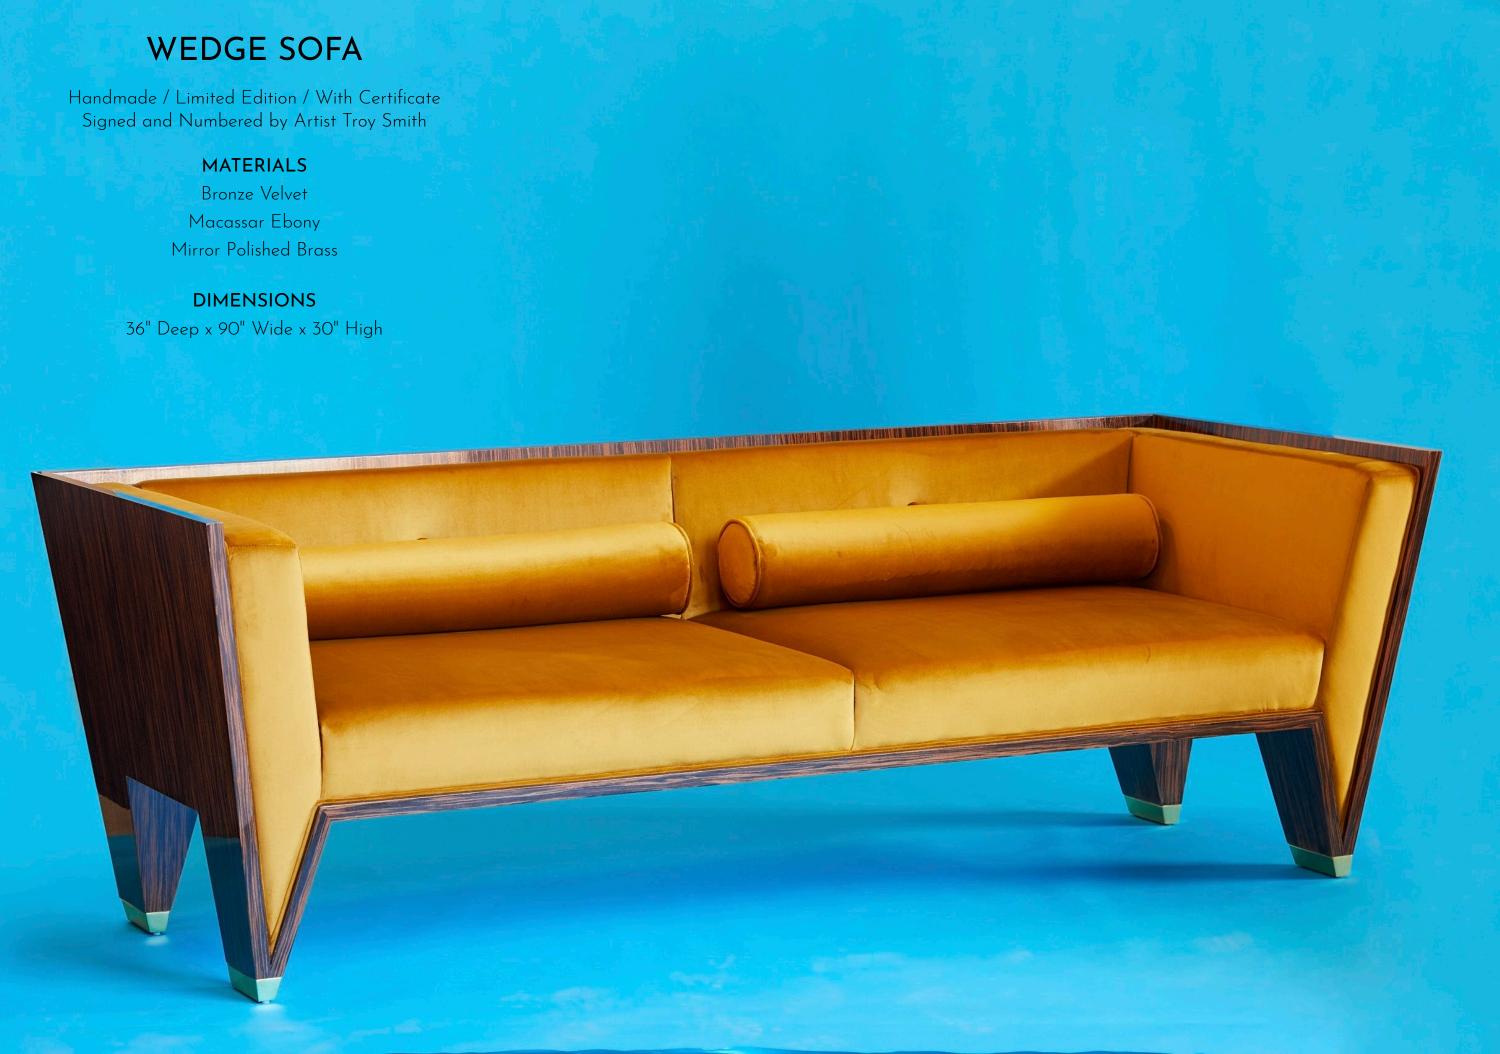

# LIGHTNING SOFA

Handmade / Limited Edition / With Certificate Signed and Numbered by Artist Troy Smith

### MATERIALS

White Mohair Mirror Polished Stainless

#### DIMENSIONS

40" Deep x 84" Wide x 38" High