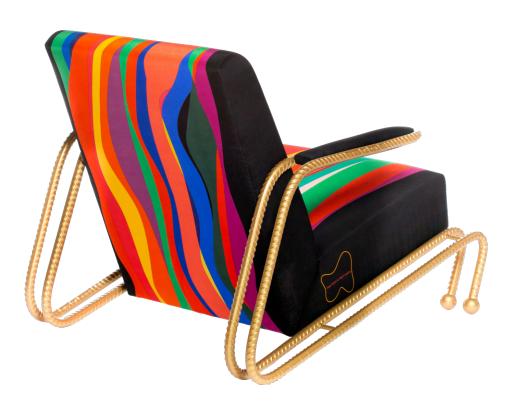

## FRIDA LOUNGE CHAIR

Handmade / Limited Edition / With Certificate Signed and Numbered by Artist Troy Smith

## MATERIALS

Rebar Silk Upholstery Metallic Powdercoat

## DIMENSIONS

34" Wide x 40" Deep x 34"High