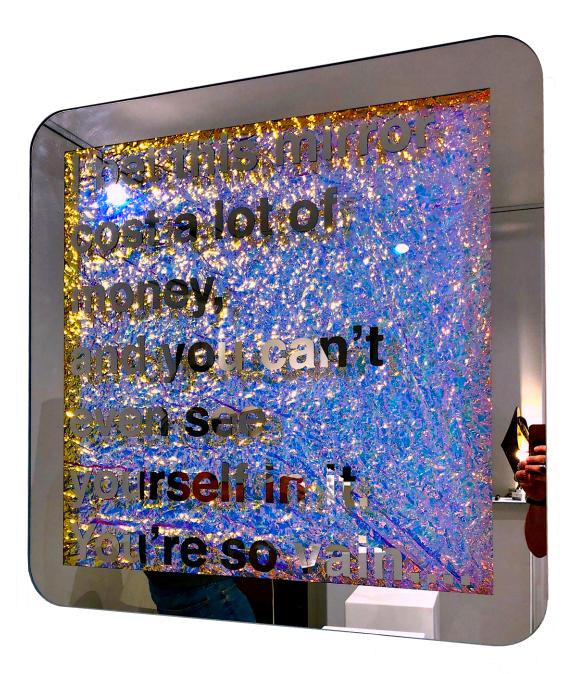

# DICHROIC WORD MIRROR

Handmade / Limited Edition / With Certificate Signed and Numbered by Artist Troy Smith

### MATERIALS

Dichroic Glass Digital Printed Mirror French Cleat For Hanging

## DIMENSIONS

1" Deep x 36" Wide x 36" High