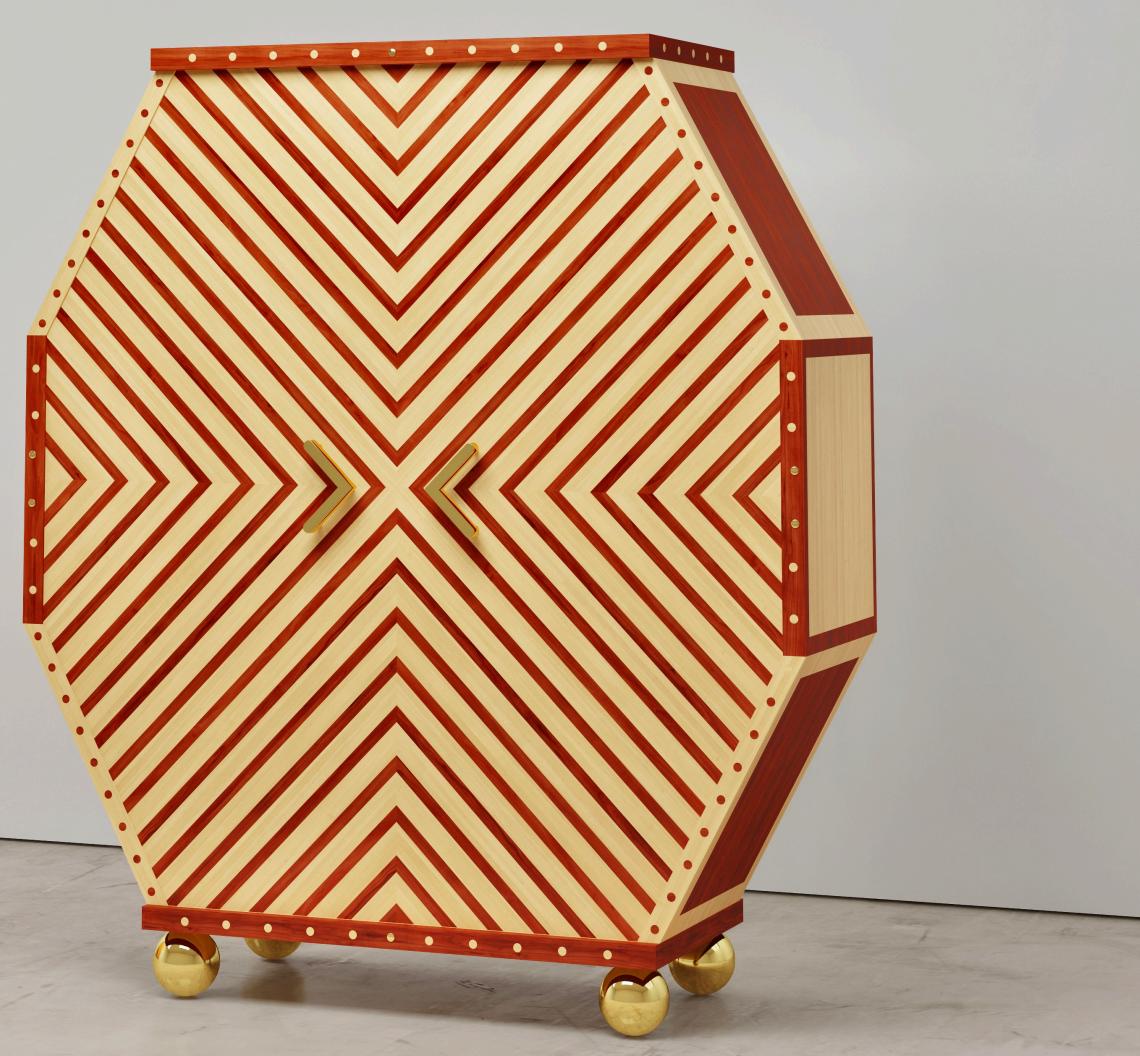

# HEX CABINET

Handmade / Limited Edition / With Certificate Signed and Numbered by Artist Troy Smith

### MATERIALS

Mirror Polished Brass Mirror Polished Stainless

### DIMENSIONS

35" Deep x 30" Wide x 72" High