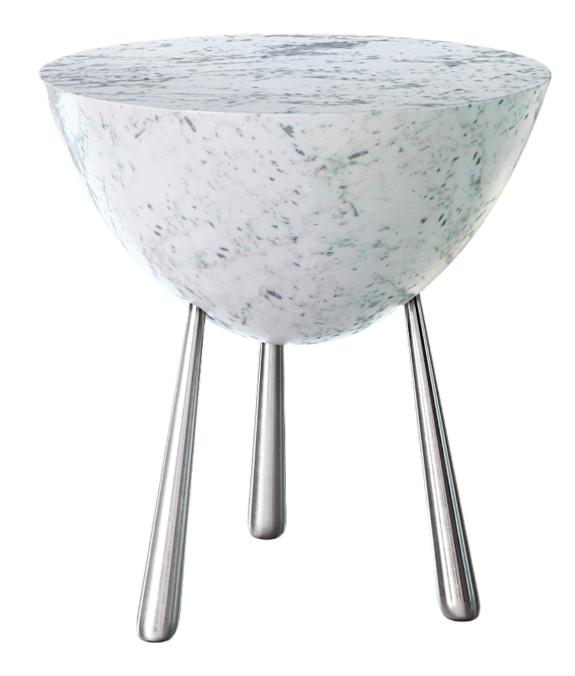

## DRUM SIDE TABLE

Handmade / Limited Edition / With Certificate Signed and Numbered by Artist Troy Smith

### MATERIALS

Marble Stainless Steel

### DIMENSIONS

24" High x 22" Diameter