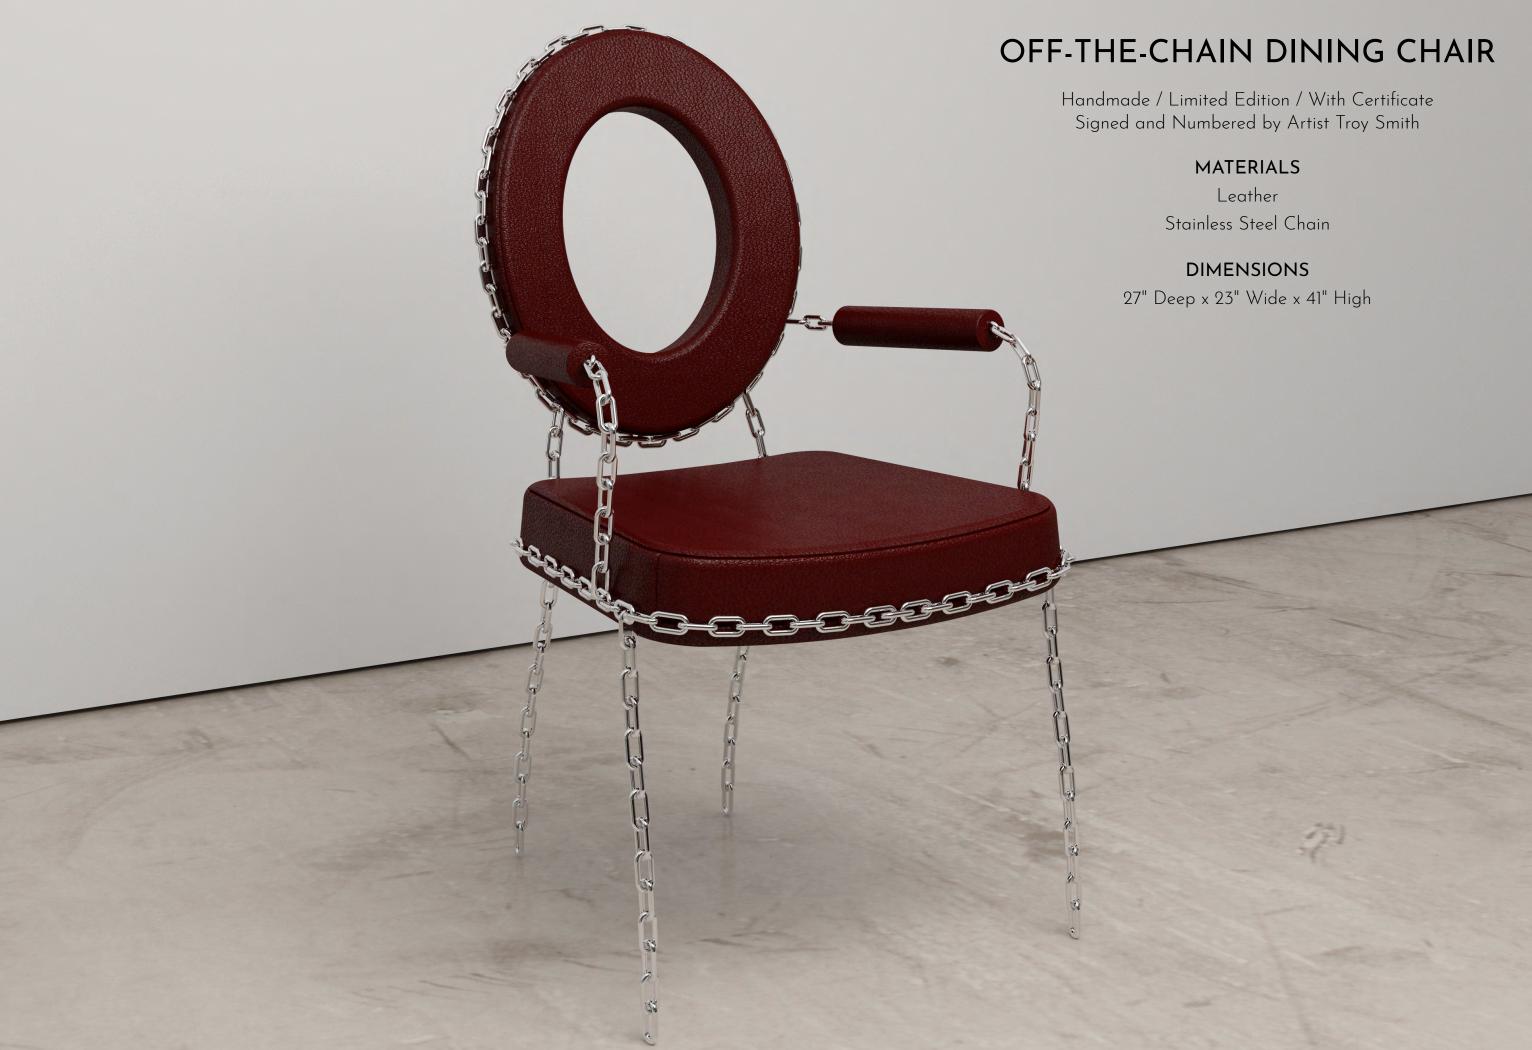

# SIX-LEGGED CHAIR

Handmade / Limited Edition / With Certificate Signed and Numbered by Artist Troy Smith

#### MATERIALS

Leather Ebonized Oak Mirror Polished Brass

#### DIMENSIONS

25" Deep x 26" Wide x 41" High