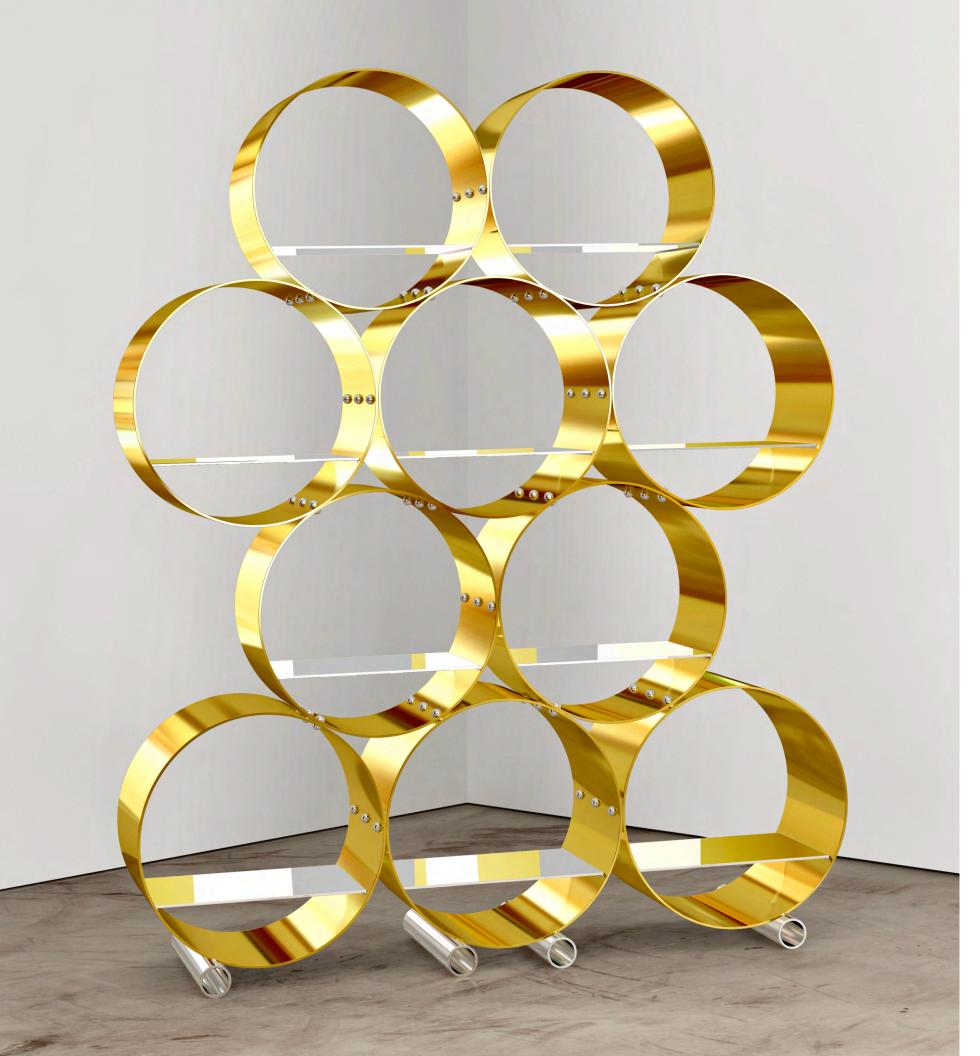

# THE W(HOLE) SHELF

Mirror Polished Brass Mirror Polished Stainless

Handmade / Limited Edition / With Certificate Signed and Numbered by Artist Troy Smith

### MATERIALS

### DIMENSIONS

16" Deep x 72" Wide x 88" High