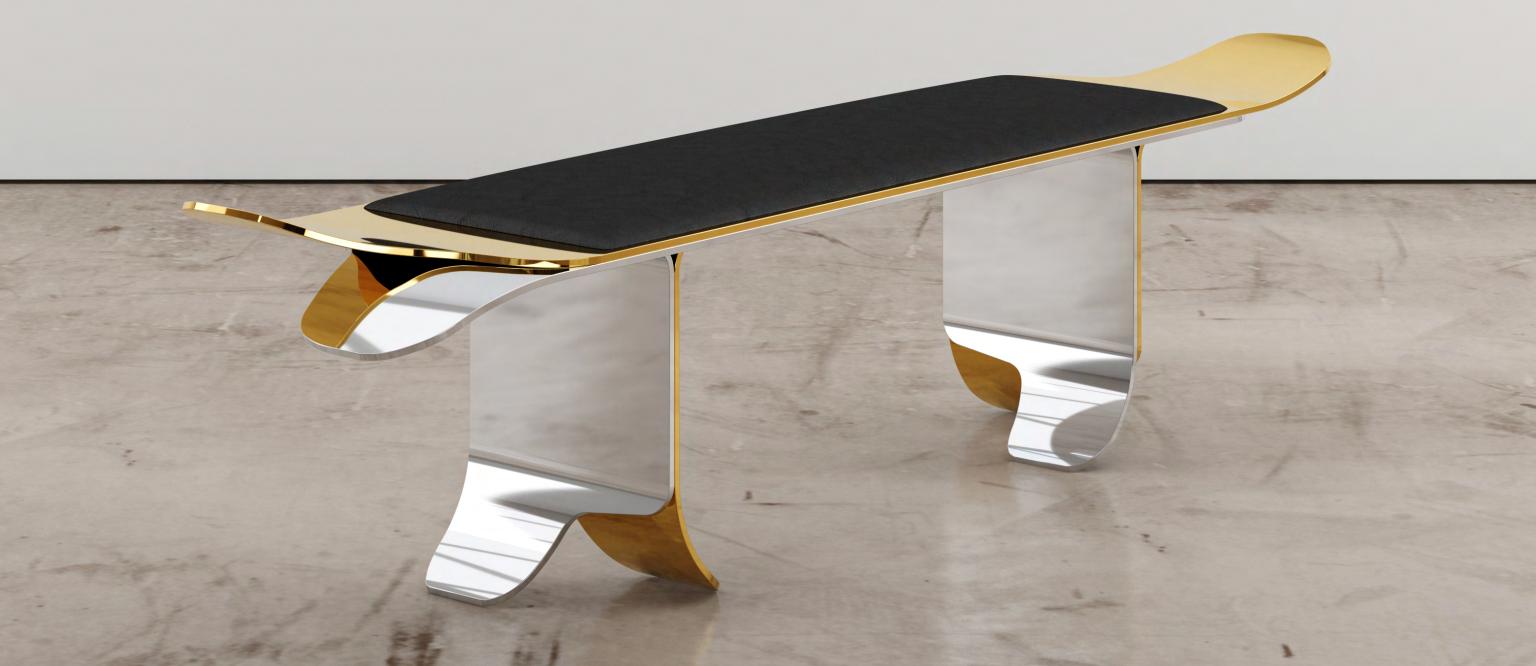

# FUTURE-PAST CONSOLE

Handmade / Limited Edition / With Certificate Signed and Numbered by Artist Troy Smith

> MATERIALS Mirror Polished Stainless

**DIMENSIONS** 18" Deep x76" Wide x 32" High

# FUTURE-PAST CONSOLE

Handmade / Limited Edition / With Certificate Signed and Numbered by Artist Troy Smith

### MATERIALS

Mirror Polished Brass

## DIMENSIONS

18" Deep x 76" Wide x 32" High