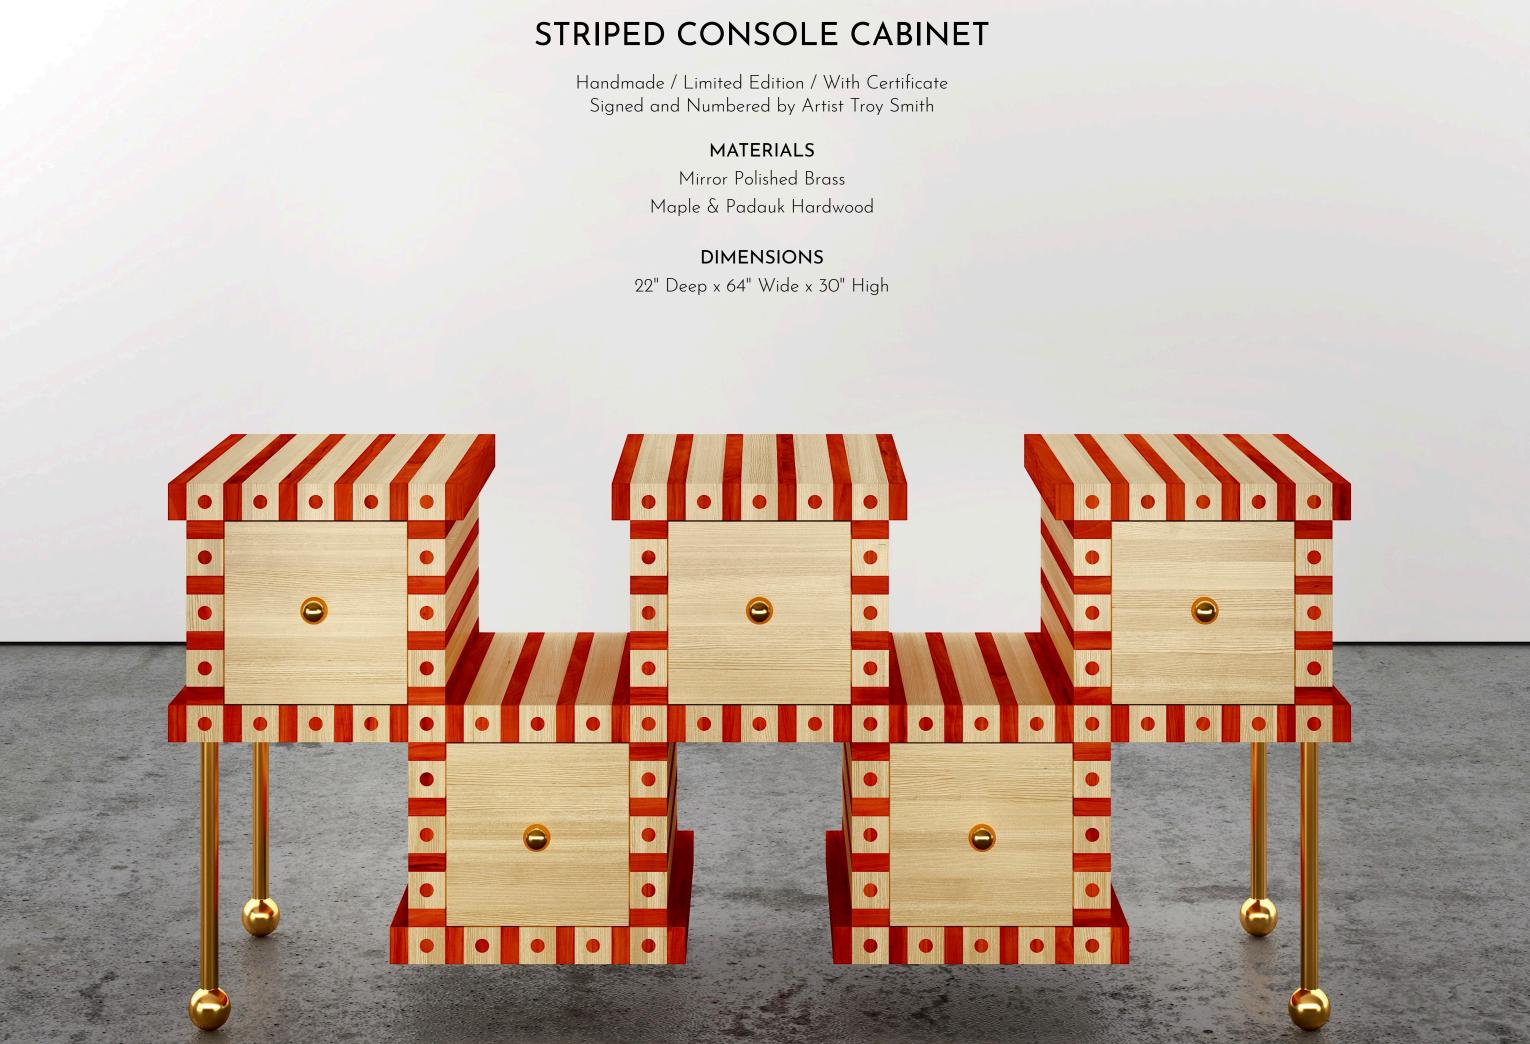

## STRIPED CONSOLE

Handmade / Limited Edition / With Certificate Signed and Numbered by Artist Troy Smith

#### MATERIALS

Mirror Polished Brass Maple & Padauk Hardwood

#### DIMENSIONS

20" Deep x 50" Wide x 30" High

STRIPED DESK

Handmade / Limited Edition / With Certificate Signed and Numbered by Artist Troy Smith