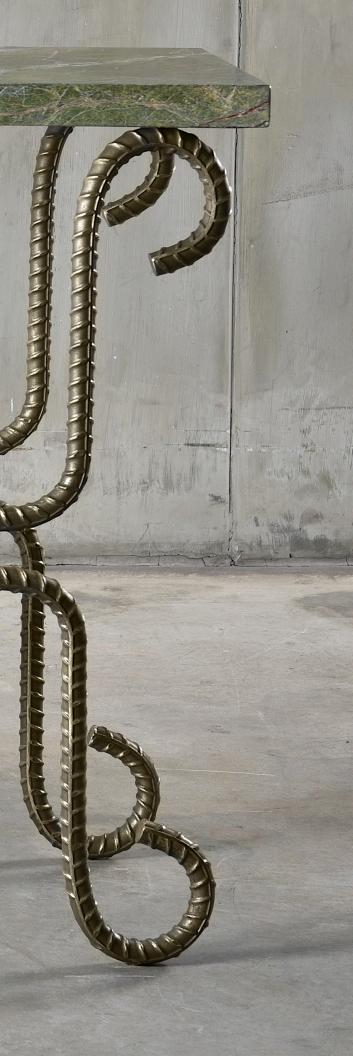

# **The Rebar Collection**

Rebar, or reinforcing bar, is a steel bar used as a tension device to strengthen concrete and masonry structures. The rebar's surface is ribbed, which adheres to poured concrete. In its raw form, rebar is aesthetically unremarkable.

Troy's inspiration for developing his Rebar collection came from working alongside his father as a young protege in the family home-building business. He was fascinated by the industrial materials used on the job and re-imagined rebar into art. His creativity has given new expression and functionality to this primary building material through his evocative designs.

His rebar collection is heated with torches and red-hot forges, skillfully sculpted by hand and machines. During assemblage, the rebar is integrated with other high-end design elements, such as marble, wood, metal, upholstery and glass, ensuring the integrity and interpretation of the original design.

Smith's creativity has given new meaning, expression, and functionality to rebar and other materials through his diverse design forms, structures, and details.

Troy is intimately involved and has a hands-on approach throughout each piece's evolution to realize his vision.