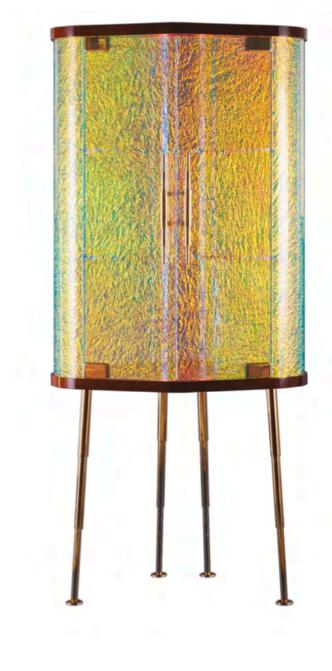

# HEX CABINET

Handmade / Limited Edition / With Certificate Signed and Numbered by Artist Troy Smith

### MATERIALS

Mirror Polished Brass Mirror Polished Stainless

### DIMENSIONS

35" Deep x 30" Wide x 72" High