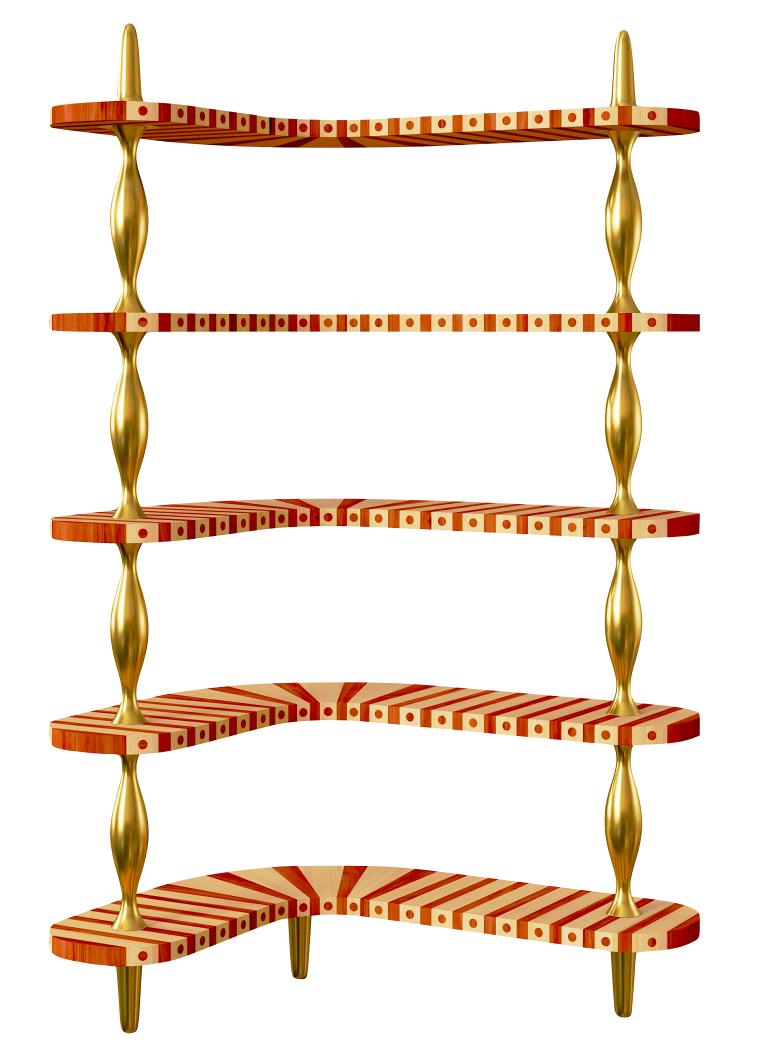

# STRIPED BOOKSHELF

Handmade / Limited Edition / With Certificate Signed and Numbered by Artist Troy Smith

> MATERIALS Mirror Polished Brass

Maple & Padauk Hardwood

DIMENSIONS

36" Deep x 45" Wide x 82" High