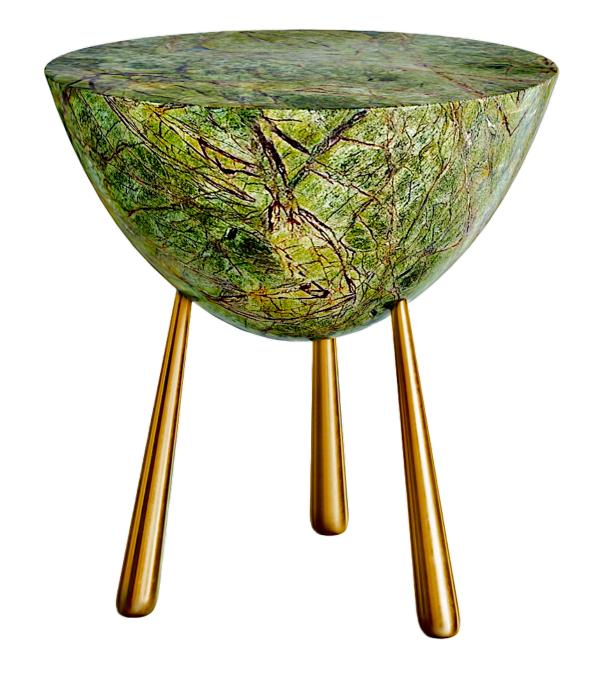

## SCOOP SIDE TABLE

Handmade / Limited Edition / With Certificate Signed and Numbered by Artist Troy Smith

## MATERIALS

Marble Stainless Steel

## DIMENSIONS

24" High x 22" Diameter