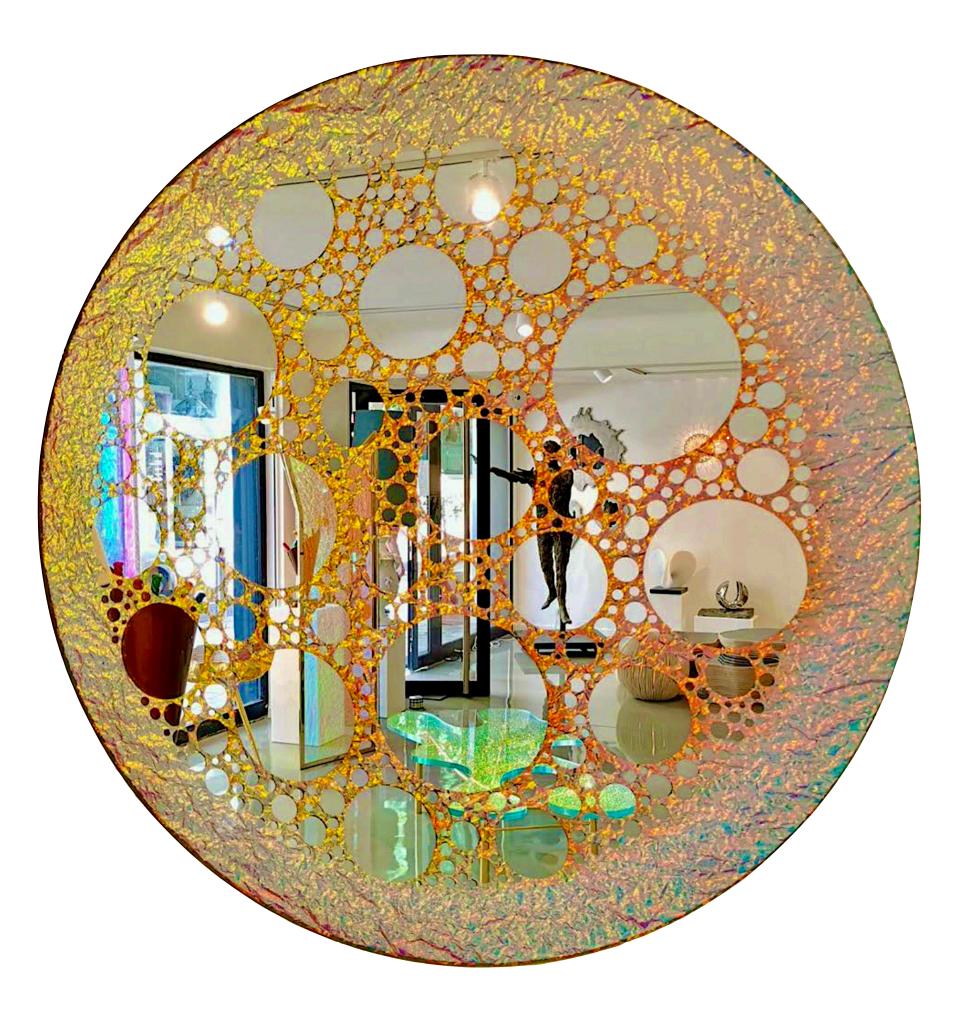

## DICHROIC BUBBLE MIRROR

Handmade / Limited Edition / With Certificate Signed and Numbered by Artist Troy Smith

## MATERIALS

Dichroic Glass Digital Printed Mirror French Cleat For Hanging

## DIMENSIONS

1" Deep x 36" Diameter