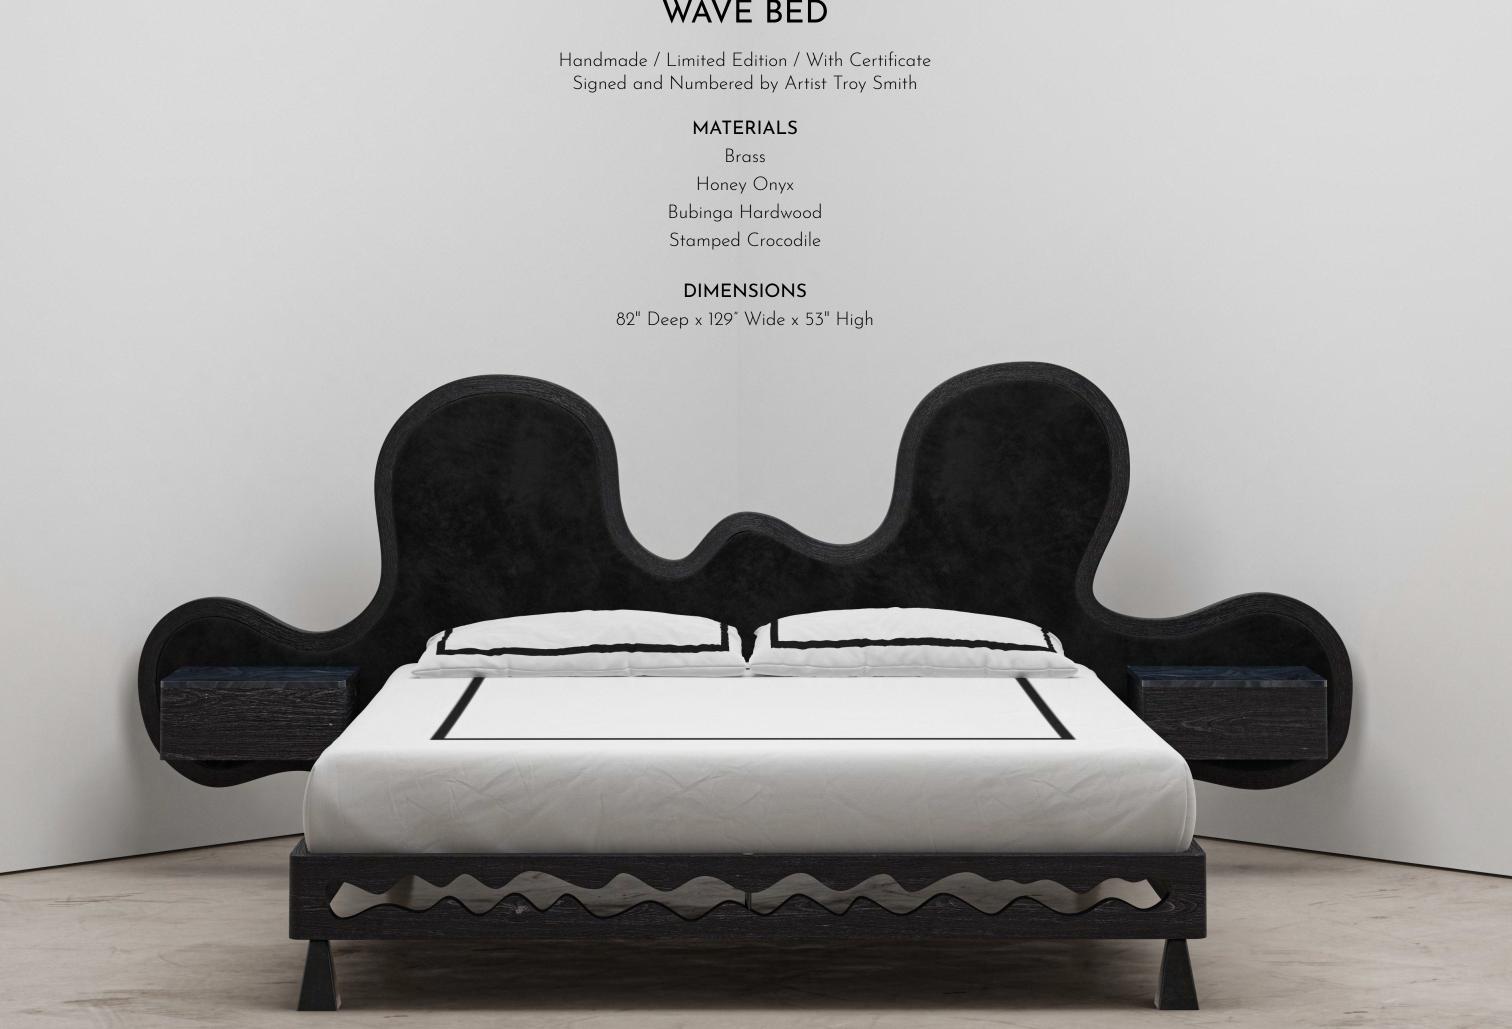

# **GEODE LOUNGE CHAIR**

### MATERIALS

Brass Mohair, Velvet Ebonized Hardwood

### DIMENSIONS

32" Deep x 36" Wide x 35" High

# CUBIST LOUNGE CHAIR

Handmade / Limited Edition / With Certificate Signed and Numbered by Artist Troy Smith

> **MATERIALS** Mirror Polished Brass White & Black Mohair

#### DIMENSIONS

31" Deep x 40" Wide x 37.5" High



# OFF-BALANCE DAYBED

Handmade / Limited Edition / With Certificate Signed and Numbered by Artist Troy Smith

#### MATERIALS

Marble Leather Ebonized Oak

#### DIMENSIONS

16.5" High x 36" Deep x 76"





# SCARAB DAY BED

Handmade / Limited Edition / With Certificate Signed and Numbered by Artist Troy Smith

#### MATERIALS

Rebar Light Grey Mohair Black Powdercoat

#### DIMENSIONS

28" Deep x 65" Wide x 31" High



# WAVE BED

Honey Onyx



# SOUND SOFA

Handmade / Limited Edition / With Certificate Signed and Numbered by Artist Troy Smith

### MATERIALS

Velvet

#### DIMENSIONS

30" Deep x 91" Wide x 35" High



# MY JAGGED LITTLE CABINET

 $\diamondsuit$ 

 $\diamond$ 

 $\diamondsuit$ 

 $\diamond$ 

Handmade / Limited Edition / With Certificate Signed and Numbered by Artist Troy Smith

### MATERIALS

Rosewood Green Quartz Mirror Polished Brass

### DIMENSIONS

25" Deep x 60" Wide x 78" High



 $\bigcirc$ 

 $\left( \right)$ 

 $\diamond$ 

 $\Rightarrow$ 

 $\Rightarrow$ 

 $\bigcirc$ 

# CHAIR OF GOOD FORTUNE

Handmade / Limited Edition / With Certificate Signed and Numbered by Artist Troy Smith

> MATERIALS Velvet

Hardwood Frame

### DIMENSIONS

37" Deep x 43" Wide x 47" High



# **REGAL REBAR LOUNGE CHAIR**

Handm