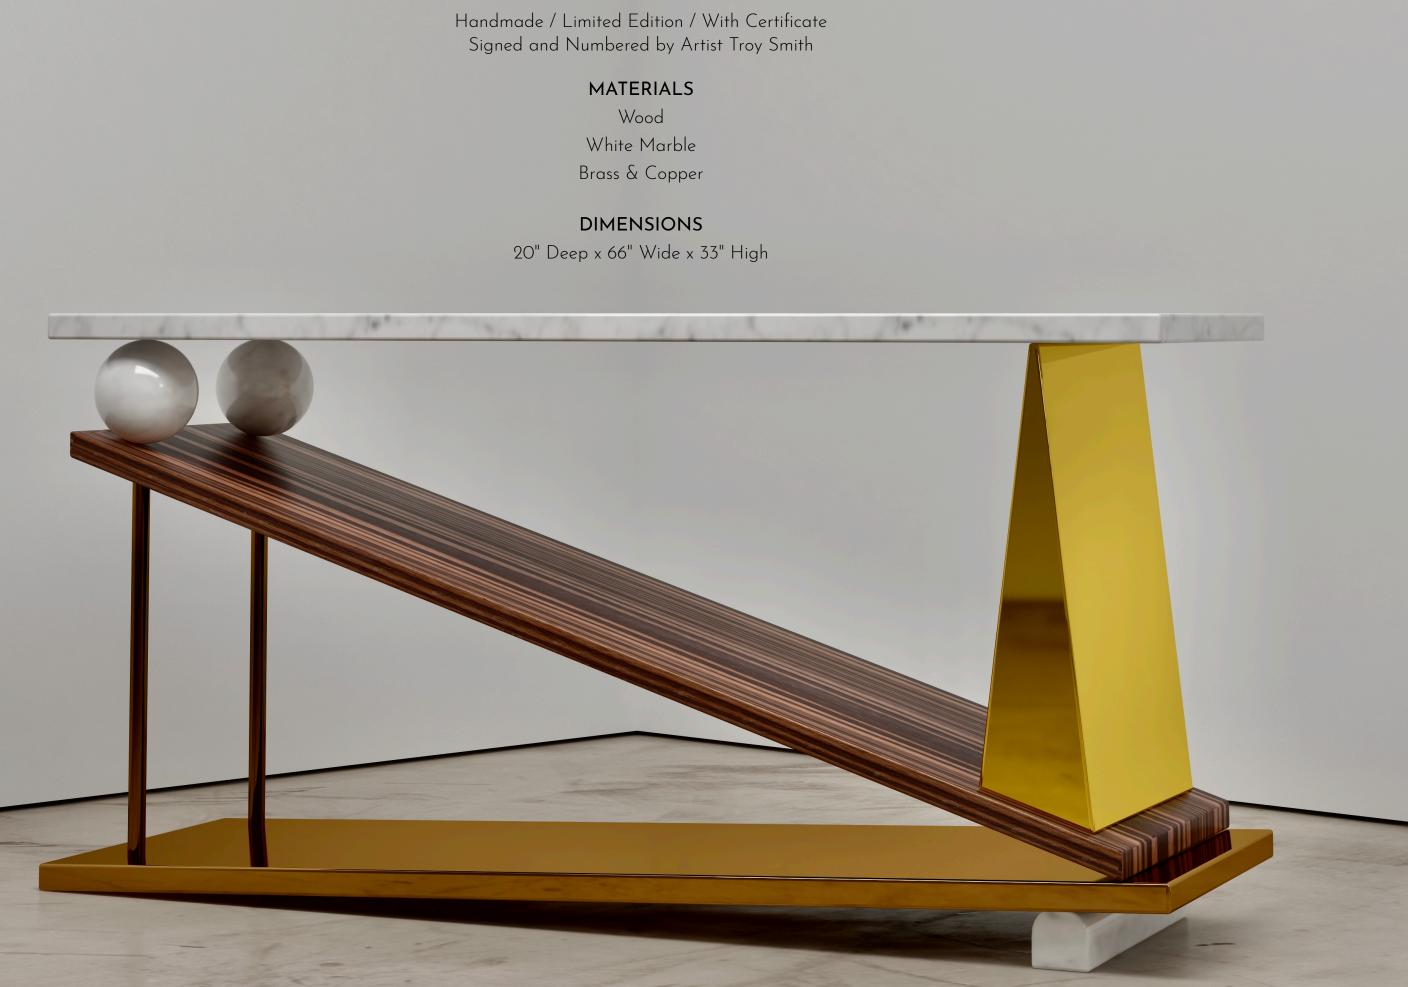

# FUTURE-PAST CONSOLE

Handmade / Limited Edition / With Certificate Signed and Numbered by Artist Troy Smith

> MATERIALS Mirror Polished Stainless

**DIMENSIONS** 18" Deep x76" Wide x 32" High

# FUTURE-PAST CONSOLE

Handmade / Limited Edition / With Certificate Signed and Numbered by Artist Troy Smith

### MATERIALS

Mirror Polished Brass

## DIMENSIONS

18" Deep x 76" Wide x 32" High