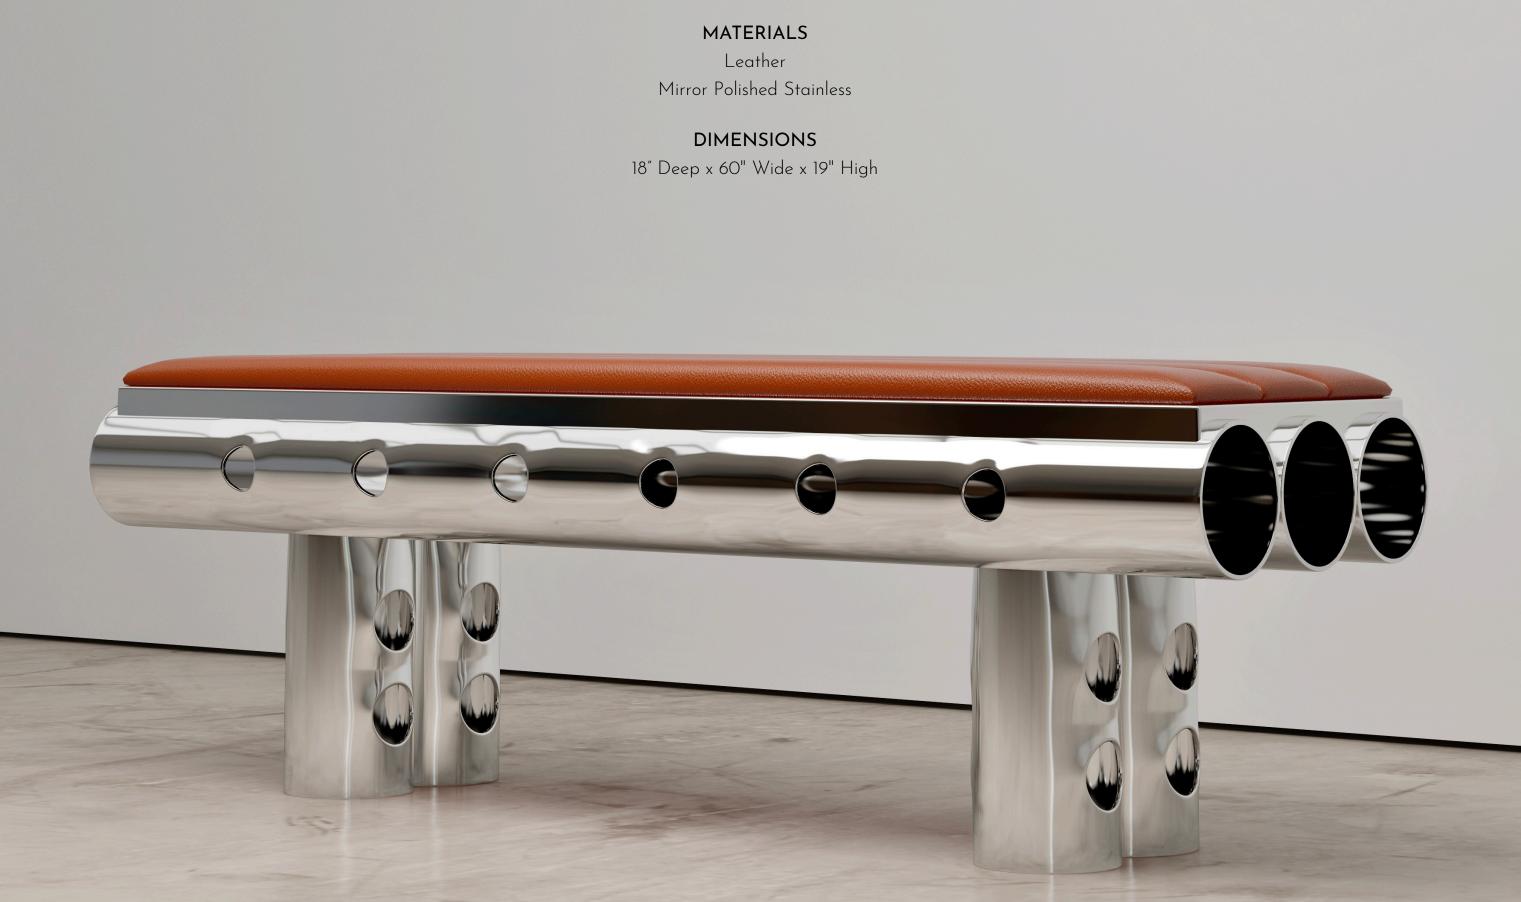

# 34 HOLE BENCH

Handmade / Limited Edition / With Certificate Signed and Numbered by Artist Troy Smith

Handmade / Limited Edition / With Certificate Signed and Numbered by Artist Troy Smith