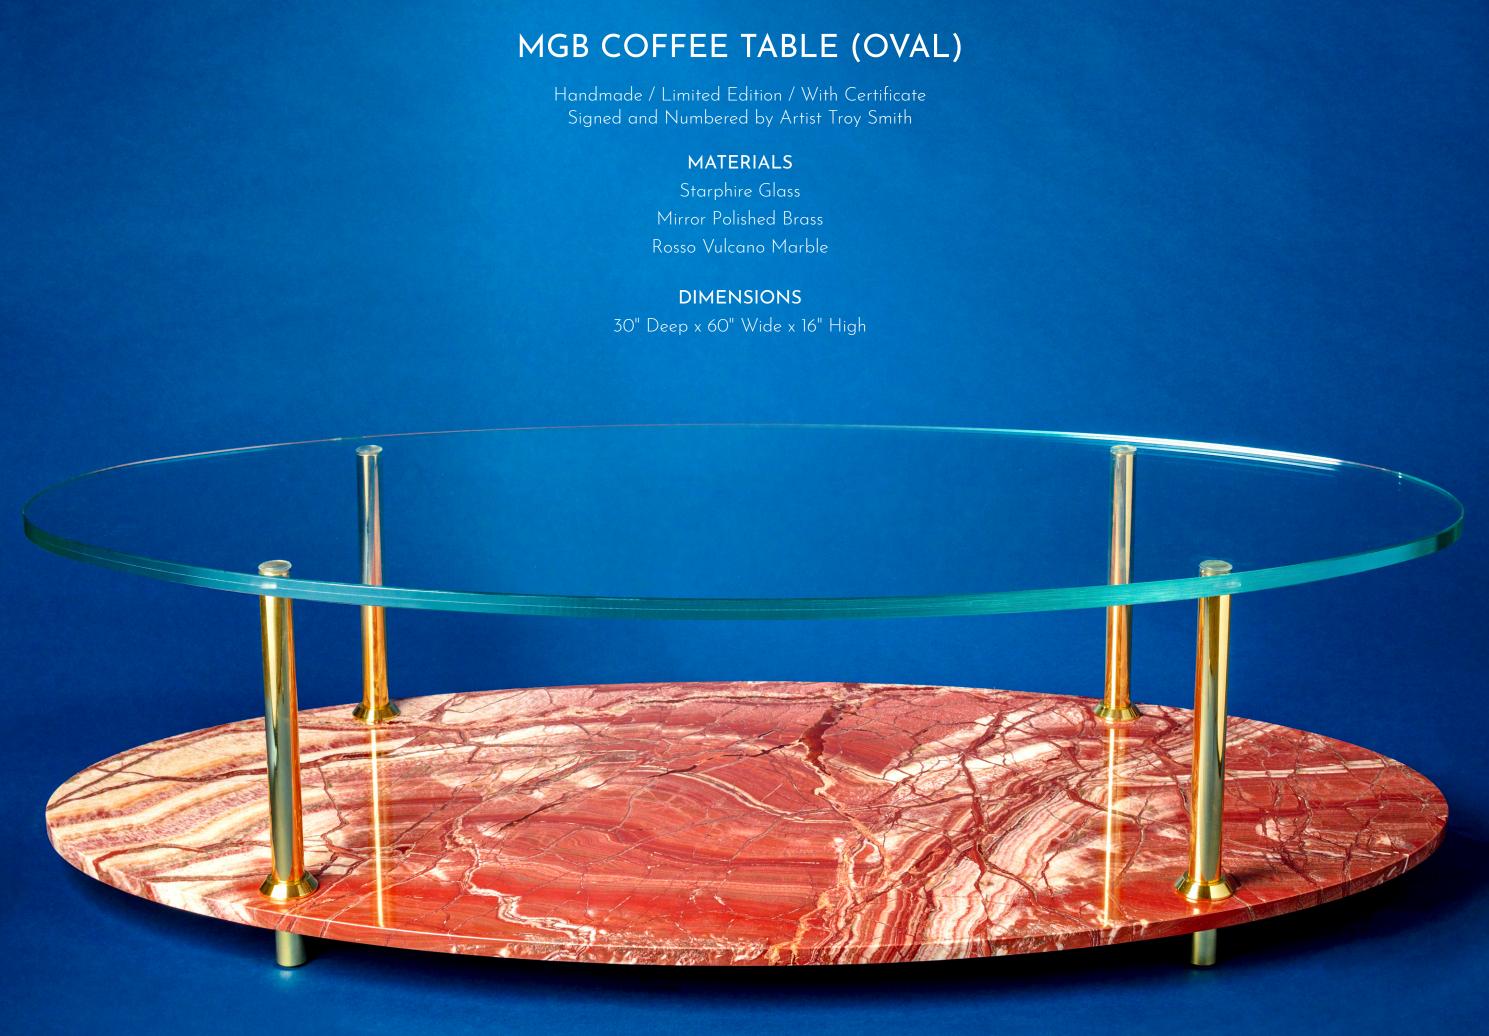

# TRILLIONAIRE COFFEE TABLE

Handmade / Limited Edition / With Certificate Signed and Numbered by Artist Troy Smith

#### MATERIALS

Starphire Glass Mirror Polished Brass

### DIMENSIONS

40" Deep x 60" Wide x 16" High