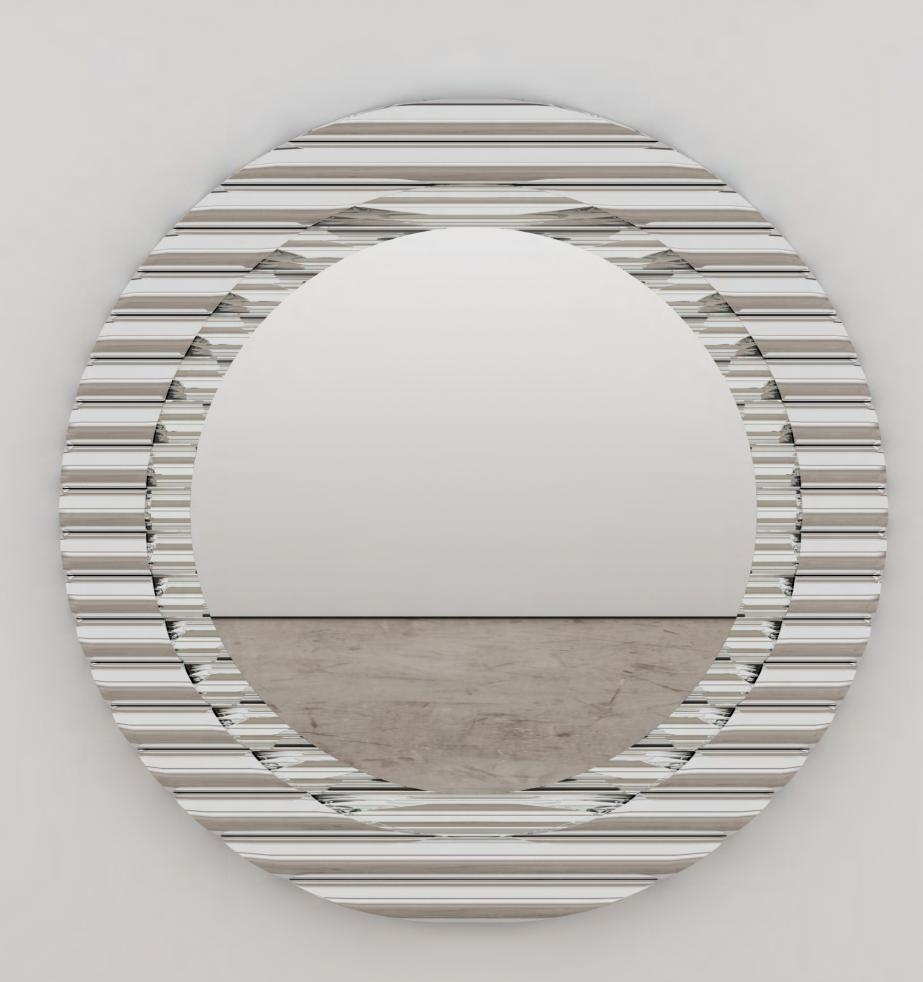

# STRIPED ARMOIRE

Handmade / Limited Edition / With Certificate Signed and Numbered by Artist Troy Smith

## MATERIALS

Mirror Polished Brass Maple & Padauk Hardwood

## DIMENSIONS

24" Deep x 74" Wide x 84" High