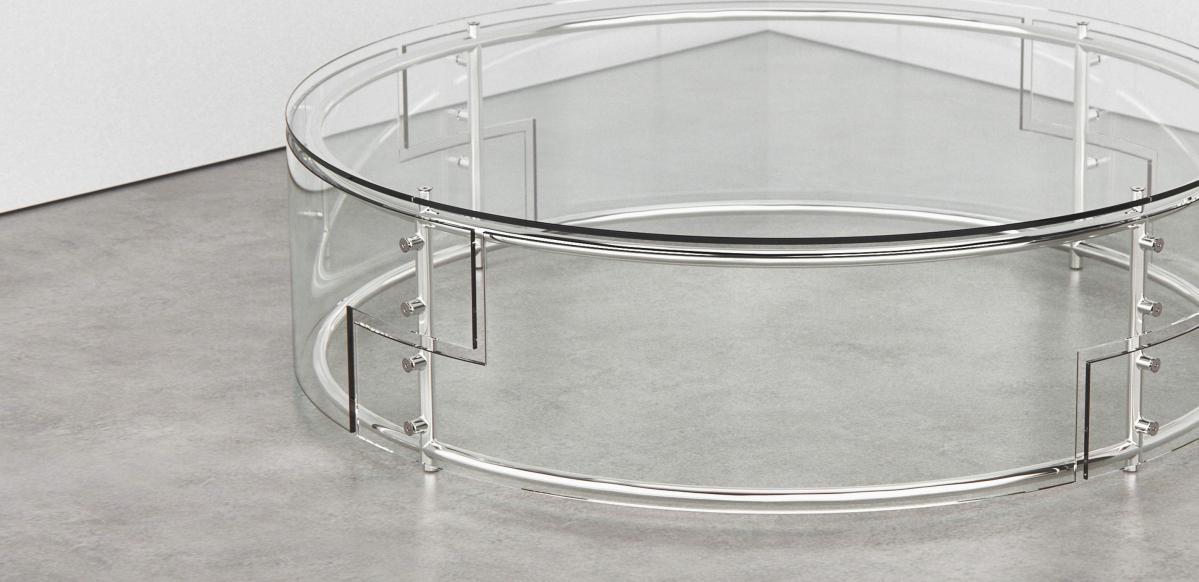

# LOOKING GLASS COFFEE TABLE

Handmade / Limited Edition / With Certificate Signed and Numbered by Artist Troy Smith

#### MATERIALS

Stainless Steel Starphire Glass

#### DIMENSIONS

16" High x 60" Diameter