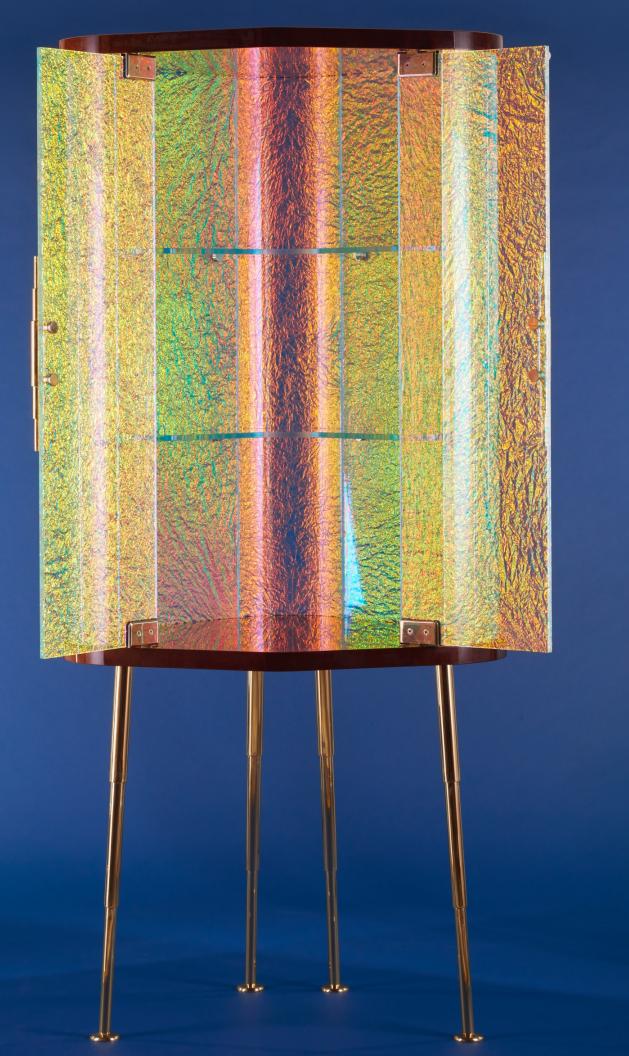

# LOOKING GLASS CABINET

Handmade / Limited Edition / With Certificate Signed and Numbered by Artist Troy Smith

#### MATERIALS

Starphire Glass Mirror Polished Stainless Steel

**DIMENSIONS** 20" Deep x 78" Wide x 32" High