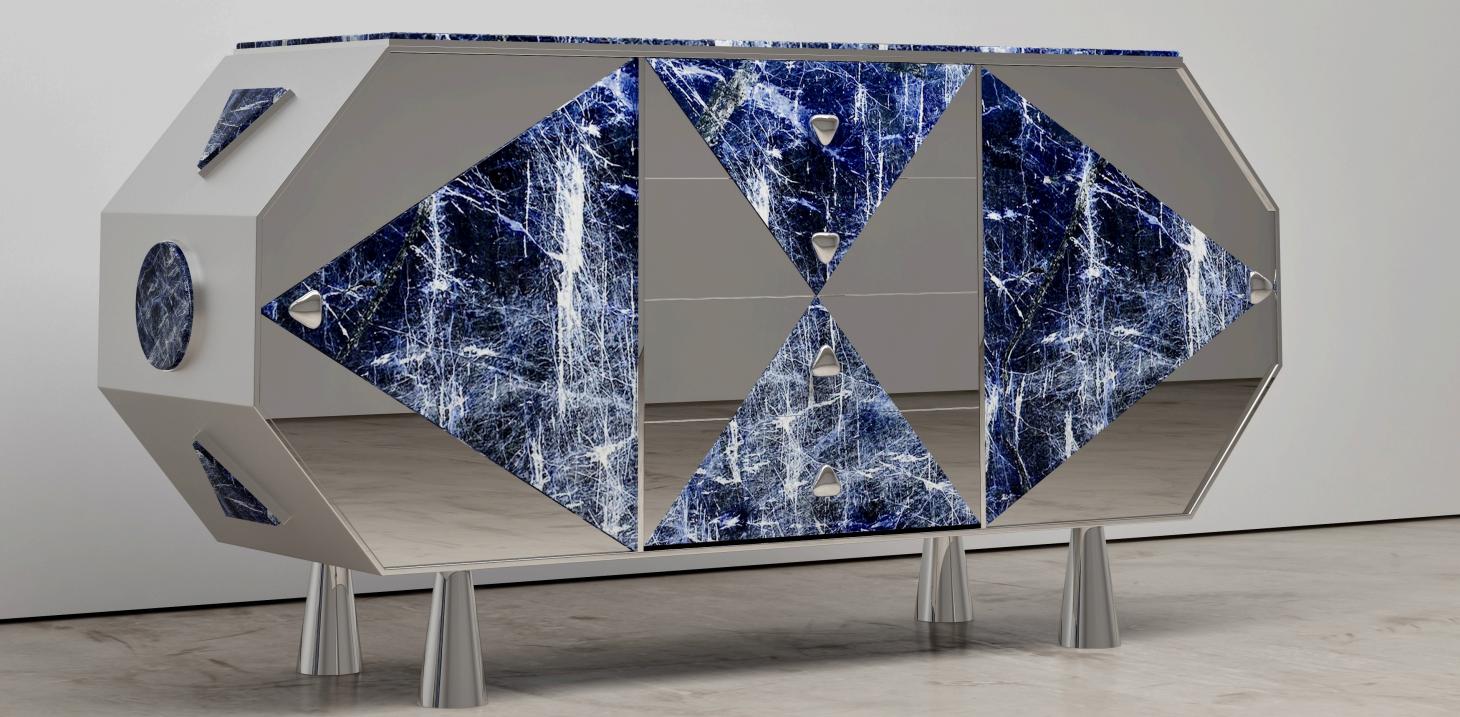

# **ZEUS CABINET**

Handmade / Limited Edition / With Certificate Signed and Numbered by Artist Troy Smith

> **MATERIALS** Sodalite Marble Mirror Polished Stainless Steel

**DIMENSIONS** 22" Deep x 74" Wide x 36" High