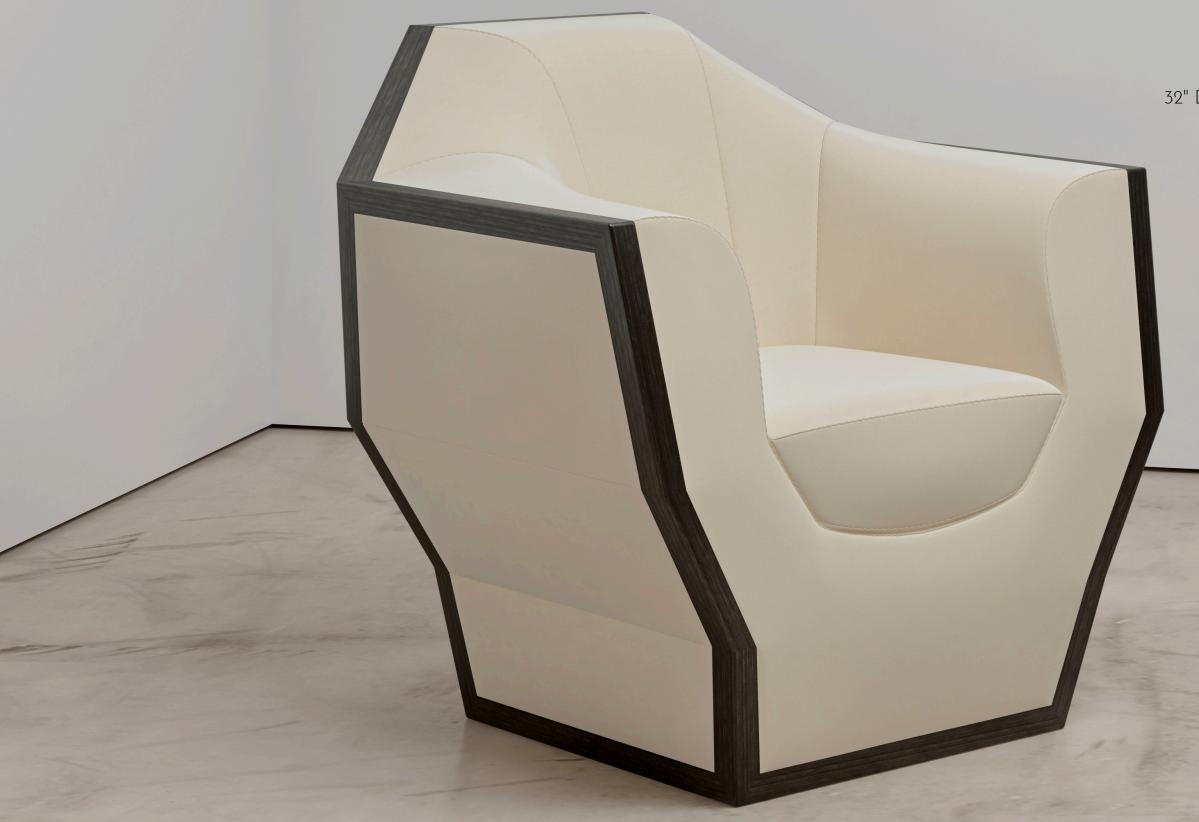

# **GEODE LOUNGE CHAIR**

### MATERIALS

Brass Mohair, Velvet Ebonized Hardwood

### DIMENSIONS

32" Deep x 36" Wide x 35" High