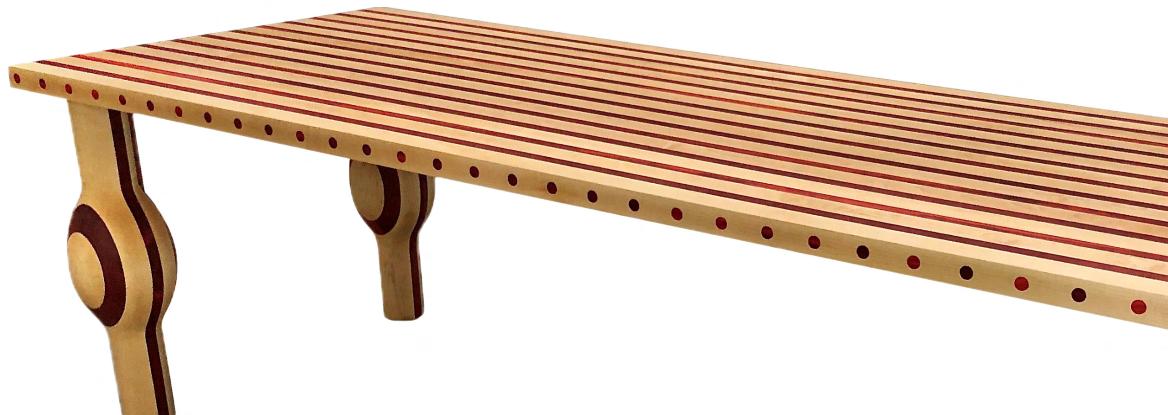

## STRIPED DINING TABLE

Handmade / Limited Edition / With Certificate Signed and Numbered by Artist Troy Smith

## MATERIALS

Maple & Padauk Hardwood

#### DIMENSIONS

38" Deep x 98" Wide x 29" High