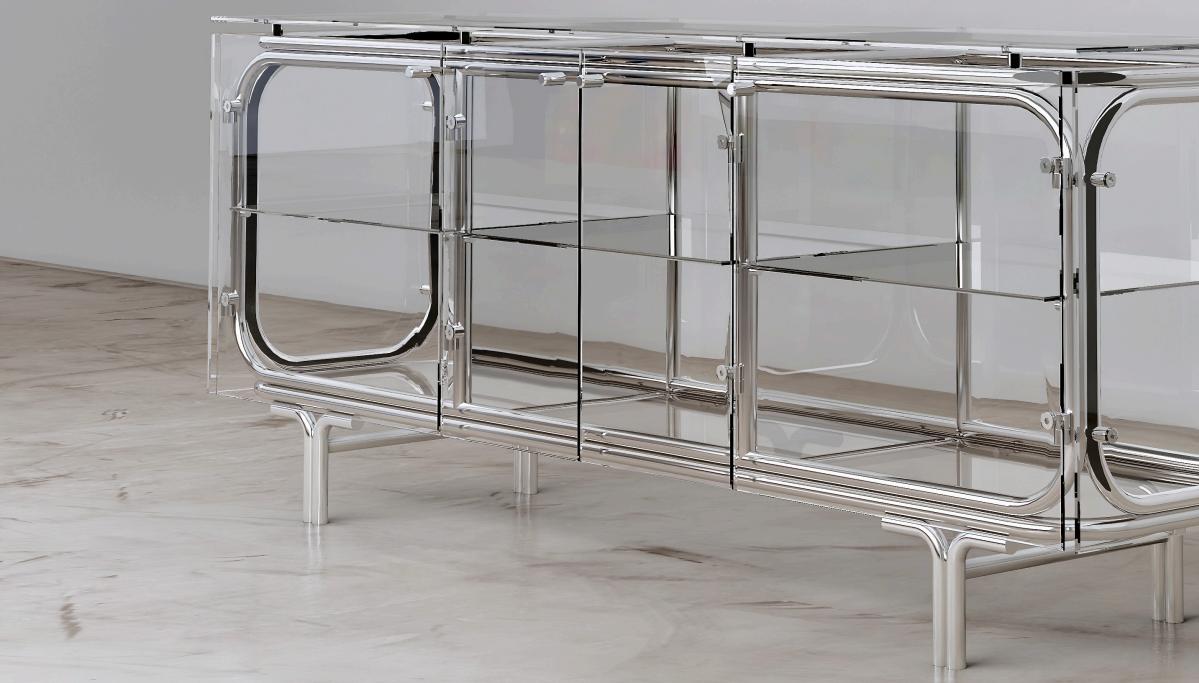

# LOOKING GLASS CABINET

Handmade / Limited Edition / With Certificate Signed and Numbered by Artist Troy Smith

#### MATERIALS

Starphire Glass Mirror Polished Stainless Steel

**DIMENSIONS** 20" Deep x 78" Wide x 32" High