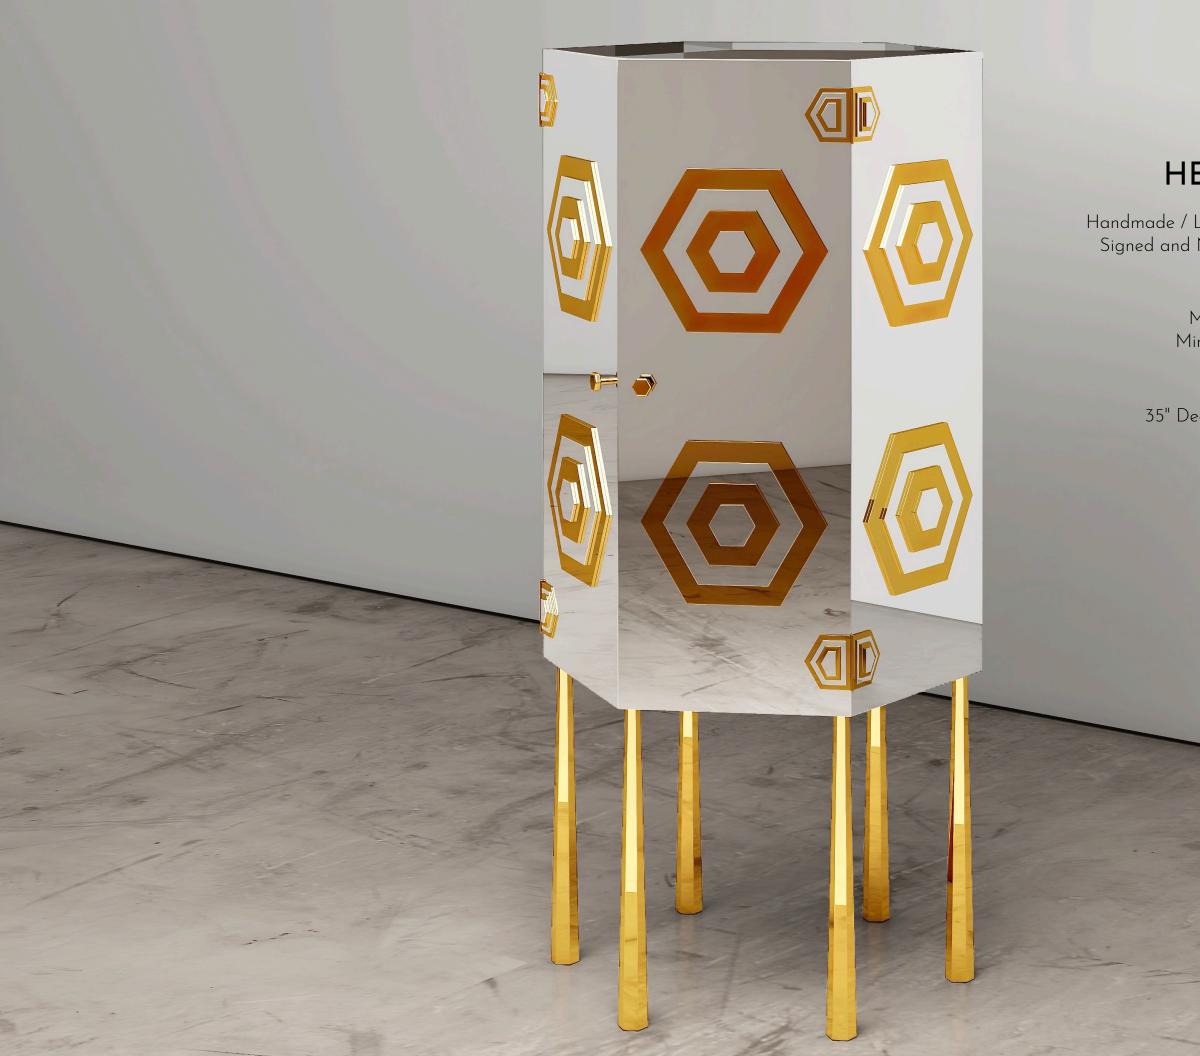

# HEX CABINET

Handmade / Limited Edition / With Certificate Signed and Numbered by Artist Troy Smith

### MATERIALS

Mirror Polished Brass Mirror Polished Stainless

### DIMENSIONS

35" Deep x 30" Wide x 72" High