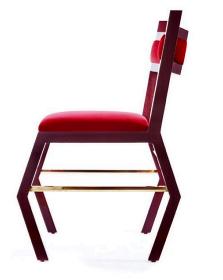

# I LOVE YOU CHAIR

Handmade / Limited Edition / With Certificate Signed and Numbered by Artist Troy Smith

#### MATERIALS

Velvet Cast Brass Or Bronze

## DIMENSIONS

25" Deep x 26" Wide x 37" High