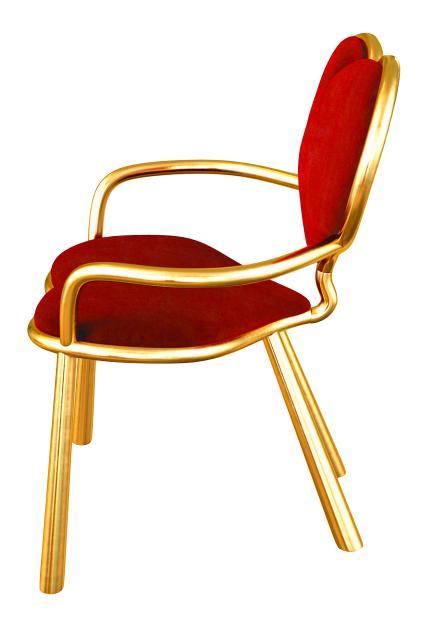

# I LOVE YOU CHAIR

Handmade / Limited Edition / With Certificate Signed and Numbered by Artist Troy Smith

#### MATERIALS

Velvet Cast Brass Or Bronze

## DIMENSIONS

25" Deep x 26" Wide x 37" High