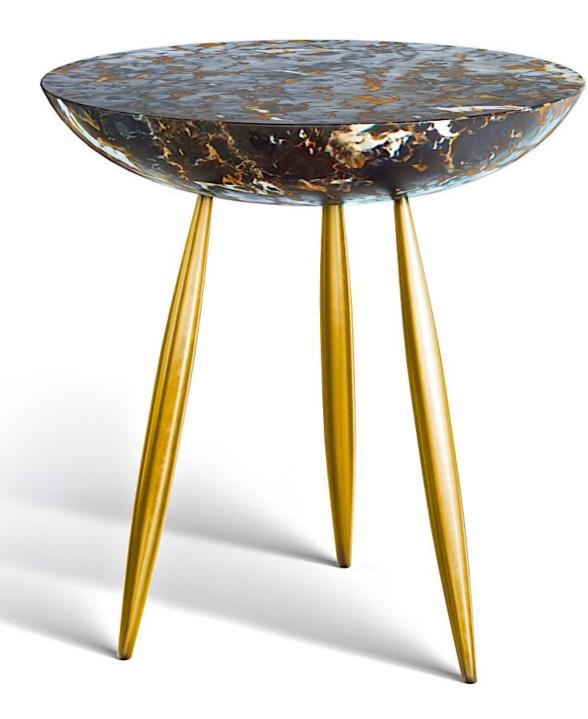

dmade / Limited Edition / With Certificate Signed and Numbered by Artist Troy Smith

## MATERIALS

Velvet Purple Heart Mirror Polished Brass

## DIMENSIONS

23" Deep x 21 Wide x 35" High











## HORNED COFFEE TABLE

Handmade / Limited Edition / With Certificate Signed and Numbered by Artist Troy Smith

#### MATERIALS

Starphire Glass Stainless, Brass Or Copper

**DIMENSIONS** 60" Deep x 30" Wide x 16" High





## DRUM SIDE TABLE

Handmade / Limited Edition / With Certificate Signed and Numbered by Artist Troy Smith

### MATERIALS

Marble Stainless Steel

### DIMENSIONS

24" High x 22" Diameter





## SCOOP SIDE TABLE

Handmade / Limited Edition / With Certificate Signed and Numbered by Artist Troy Smith

## MATERIALS

Marble Stainless Steel

## DIMENSIONS

24" High x 22" Diameter





## FLUTE DAY BED

Handmade / Limited Edition / With Certificate Signed and Numbered by Artist Troy Smith

### MATERIALS

Brass Velvet

Leather

### DIMENSIONS

40" Deep x 78" Wide x 18" High



## FLUTE LOUNGE CHAIR

Handmade / Limited Edition / With Certificate Signed and Numbered by Artist Troy Smith

### MATERIALS

Brass Velvet Leather

## DIMENSIONS

30" Deep x 36" Wide x 41" High



# I LOVE YOU CHAIR

Handmade / Limited Edition / With Certificate Signed and Numbered by Artist Troy Smith

#### MATERIALS

Velvet Cast Brass Or Bronze

## DIMENSIONS

25" Deep x 26" Wide x 37" High





## "YOU CAN'T JUST CREATE ART... YOU MUST GIVE IT LIFE"

## - TROY SMITH



www.troysmithstudio.com

troy@troysmithstudio.com

### +1 (647) 968-8769