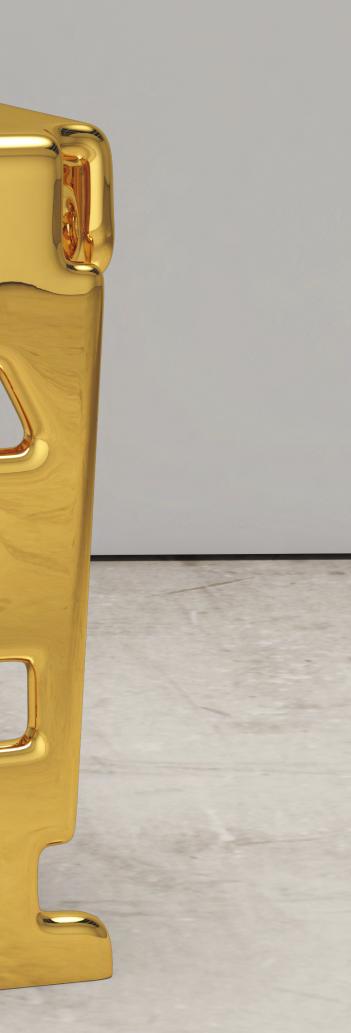

# HEX CABINET

Handmade / Limited Edition / With Certificate Signed and Numbered by Artist Troy Smith

### MATERIALS

Mirror Polished Brass Mirror Polished Stainless

### DIMENSIONS

35" Deep x 30" Wide x 72" High