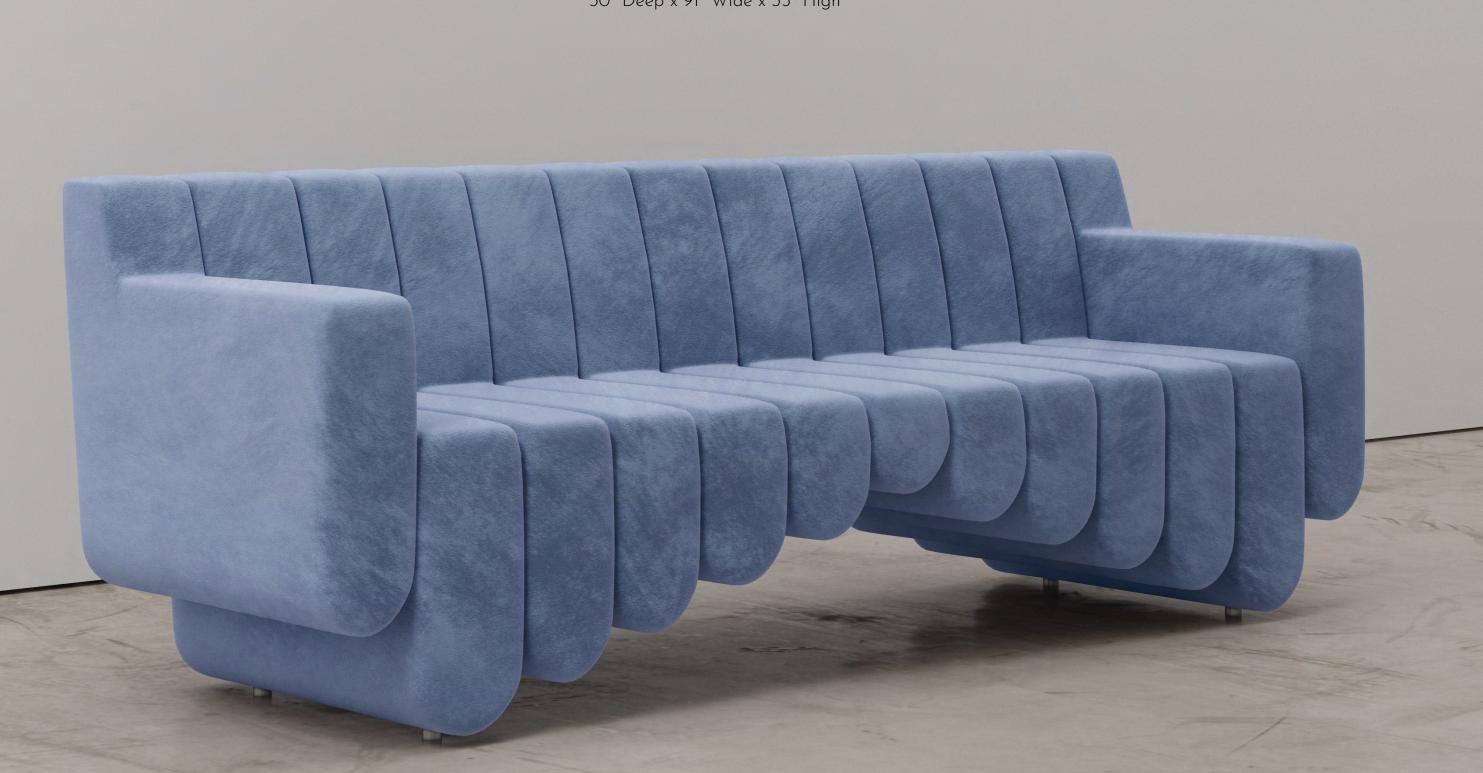

# SOUND SOFA

Handmade / Limited Edition / With Certificate Signed and Numbered by Artist Troy Smith

### MATERIALS

Velvet

#### DIMENSIONS

30" Deep x 91" Wide x 35" High