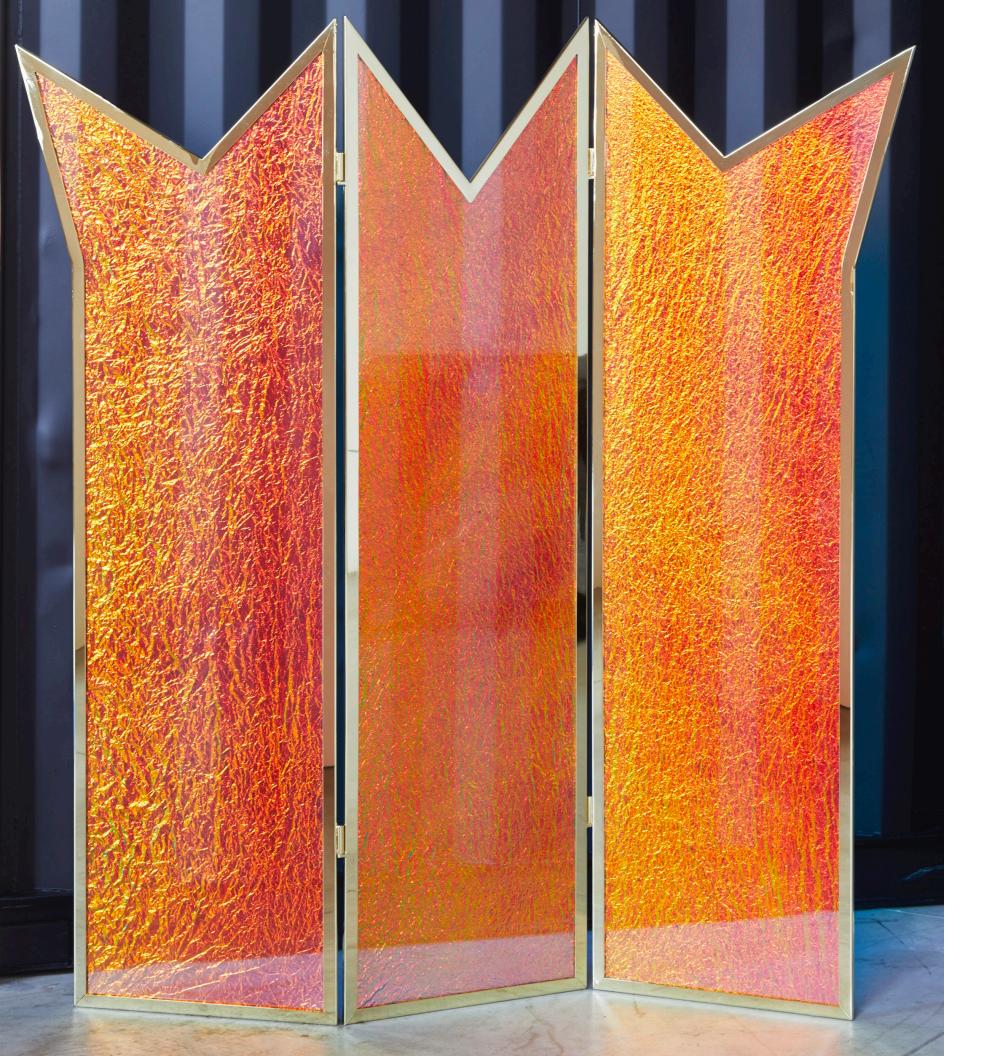

# **CROWN ROOM DIVIDER**

Handmade / Limited Edition / With Certificate Signed and Numbered by Artist Troy Smith

## MATERIALS

Dichroic Glass Maple & Padauk Hardwood

## DIMENSIONS

3/4" Deep x 69" Wide x 70" High