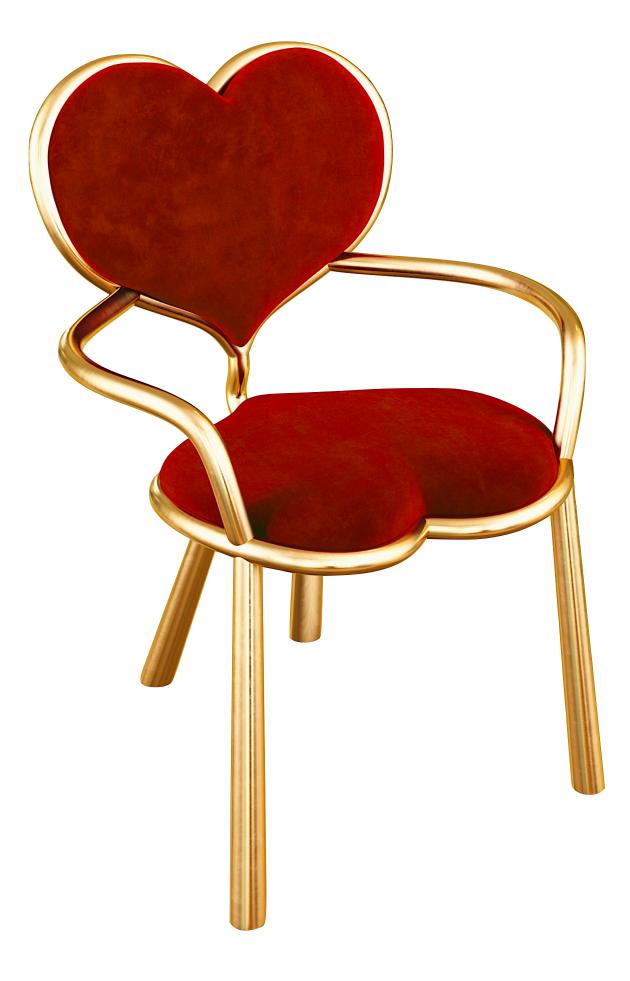

# I LOVE YOU CHAIR

Handmade / Limited Edition / With Certificate Signed and Numbered by Artist Troy Smith

#### MATERIALS

Velvet Cast Brass Or Bronze

## DIMENSIONS

25" Deep x 26" Wide x 37" High