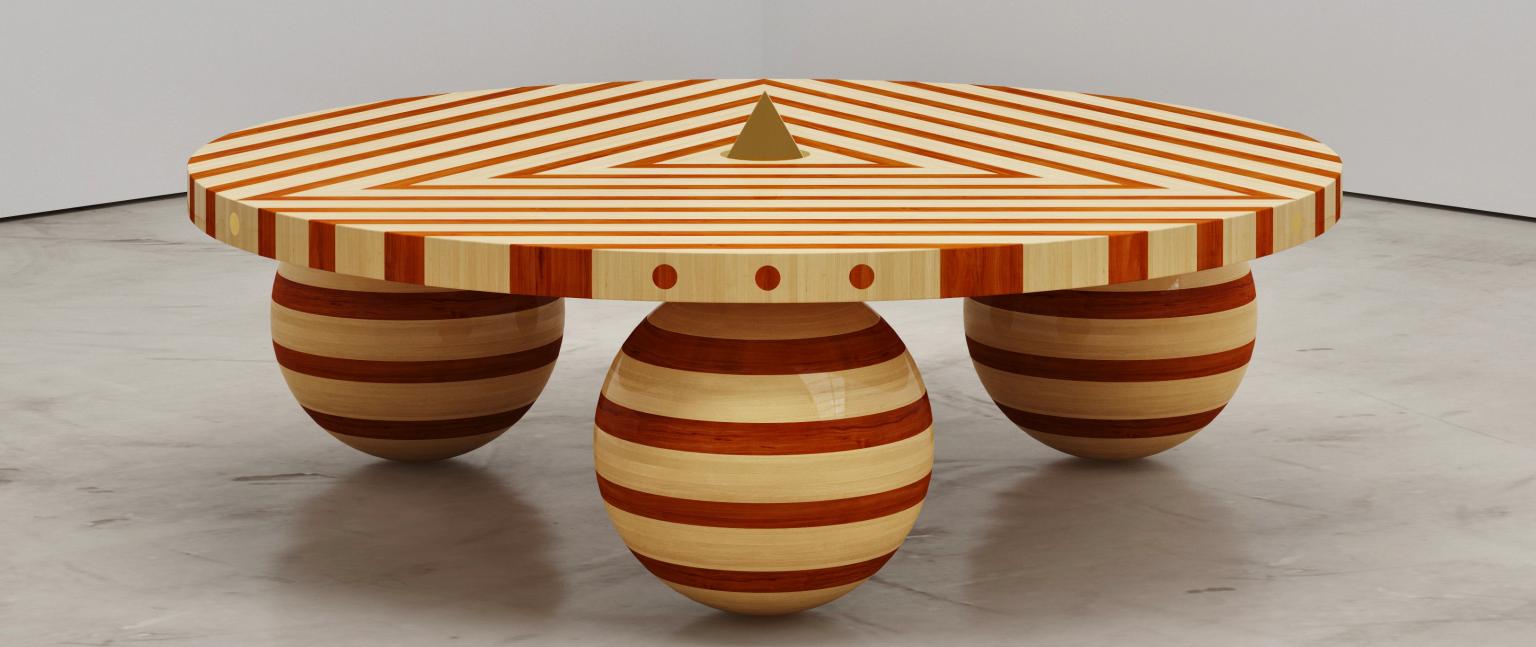

## STRIPED COFFEE TABLE

Handmade / Limited Edition / With Certificate Signed and Numbered by Artist Troy Smith

## MATERIALS

Mirror Polished Brass Maple & Padauk Hardwood

## DIMENSIONS

16" High x 52" Diameter

Signed and Numbered by Artist Troy Smith