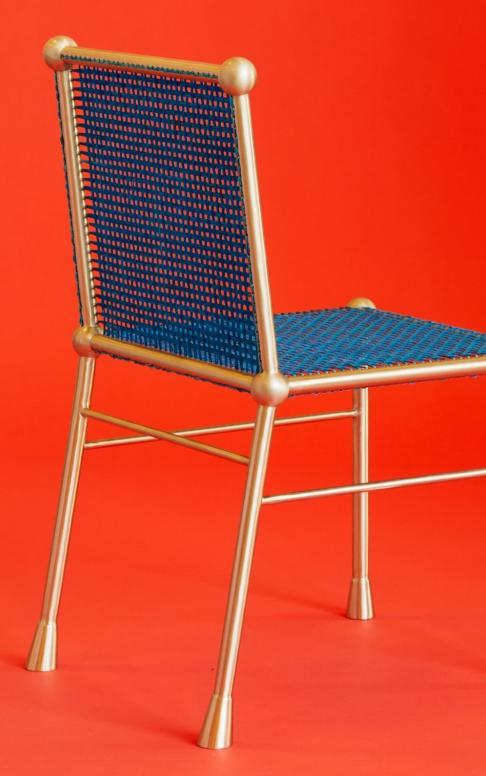

## **BC CHAIR**

Handmade / Limited Edition / With Certificate Signed and Numbered by Artist Troy Smith

### MATERIALS

Blue Cane Satin Polished Brass

**DIMENSIONS** 22" Deep x 20" Wide x 35" High