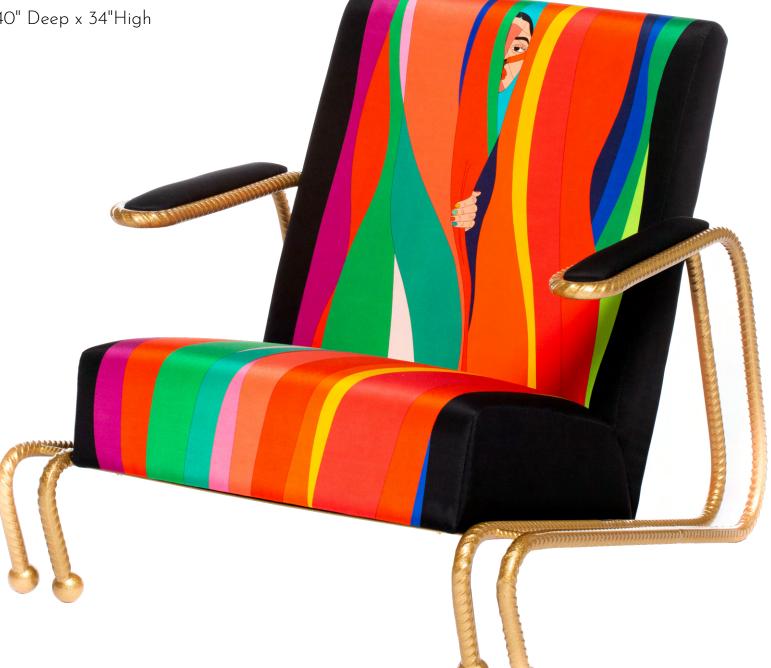

## FRIDA LOUNGE CHAIR

Handmade / Limited Edition / With Certificate Signed and Numbered by Artist Troy Smith

## MATERIALS

Rebar Silk Upholstery Metallic Powdercoat

## DIMENSIONS

34" Wide x 40" Deep x 34"High