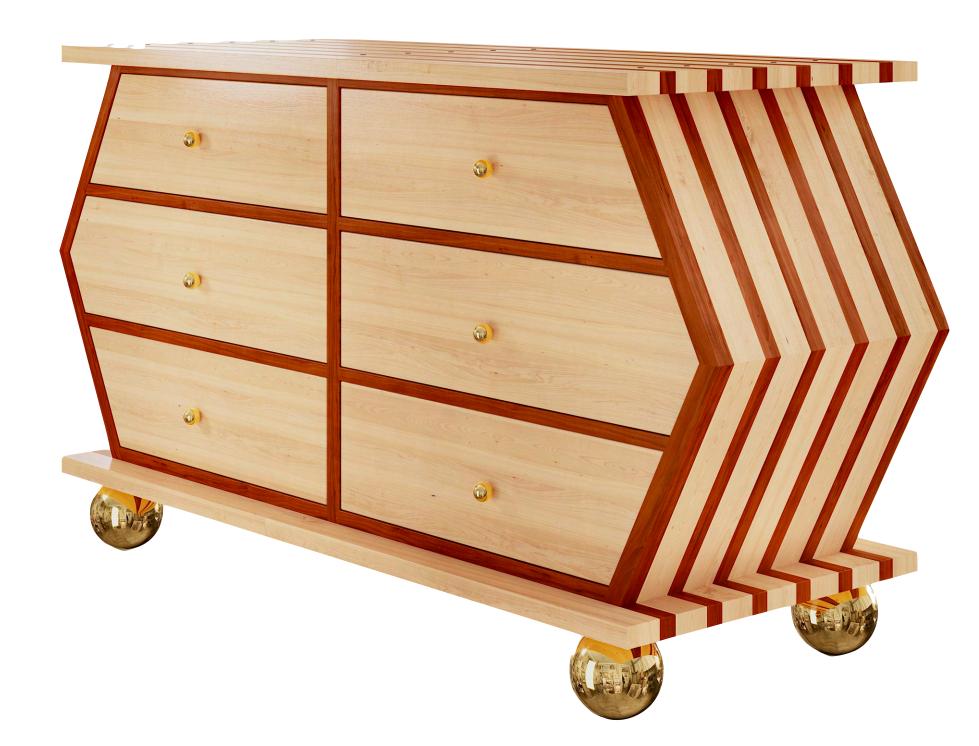

## STRIPED CABINET

Handmade / Limited Edition / With Certificate Signed and Numbered by Artist Troy Smith

## MATERIALS

Mirror Polished Brass Maple & Padauk Hardwood

## DIMENSIONS

20" Deep x 54" Wide x 30" High