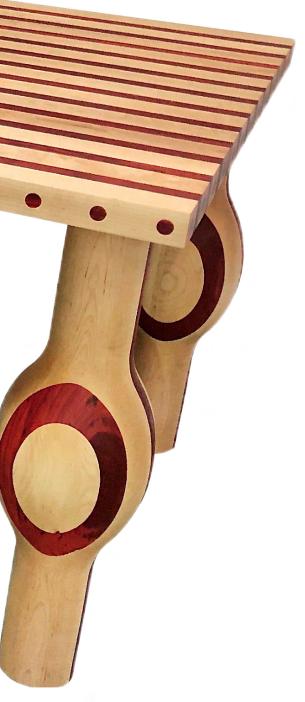

## STRIPED DINING CHAIR

Handmade / Limited Edition / With Certificate Signed and Numbered by Artist Troy Smith

## MATERIALS

Polished Brass Maple & Padauk Hardwood

**DIMENSIONS** 28" Deep x 20" Wide x 38" High