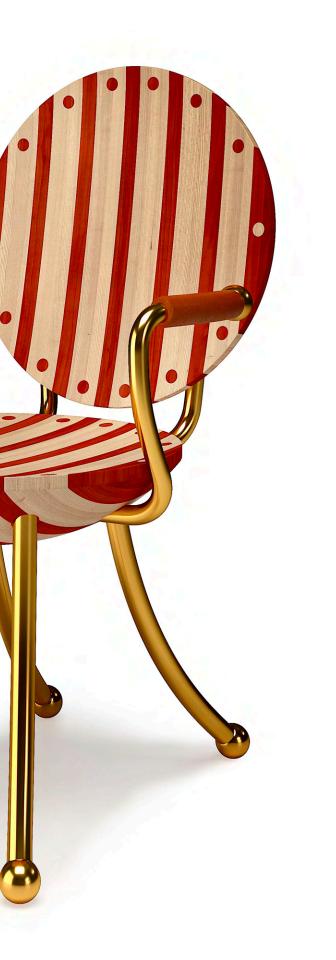

## STRIPED DINING CHAIR

Handmade / Limited Edition / With Certificate Signed and Numbered by Artist Troy Smith

## MATERIALS

Polished Brass Maple & Padauk Hardwood

**DIMENSIONS** 28" Deep x 20" Wide x 38" High