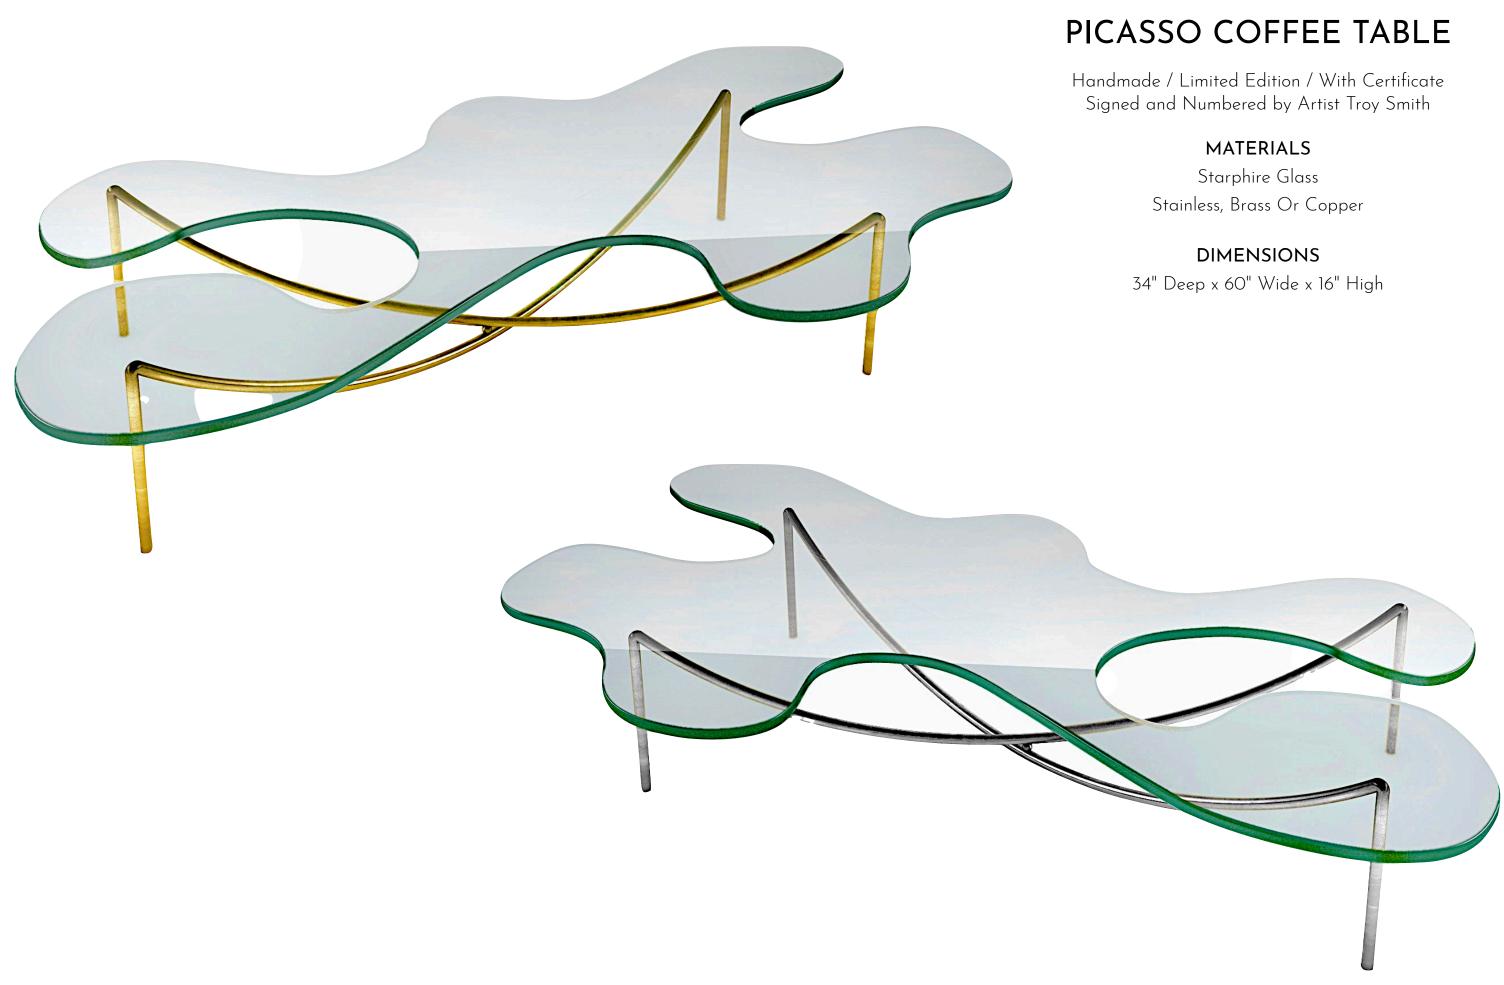

# PICASSO COFFEE TABLE

Handmade / Limited Edition / With Certificate Signed and Numbered by Artist Troy Smith

## MATERIALS

Dichroic Glass Mirror Polished Brass

DIMENSIONS 34" Deep x 60" Wide x 16" High