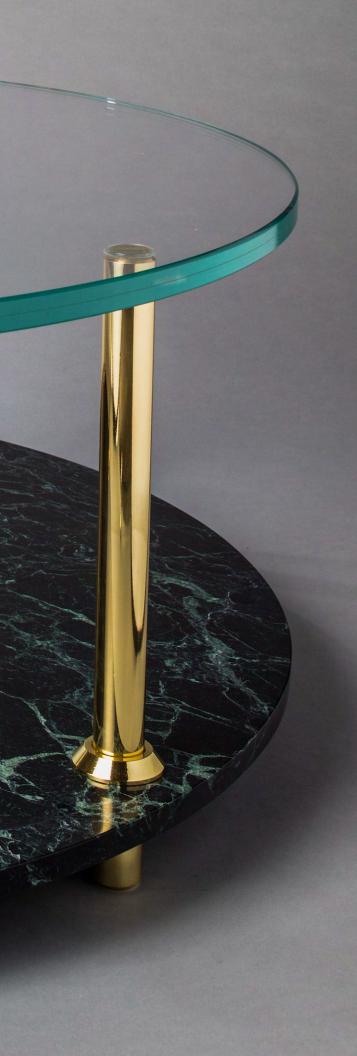

# MGB COFFEE TABLE (ROUND)

Handmade / Limited Edition / With Certificate Signed and Numbered by Artist Troy Smith

## MATERIALS

Starphire Glass Mirror Polished Brass Verde Assoluto Marble

**DIMENSIONS** 16" High x 40" Diameter