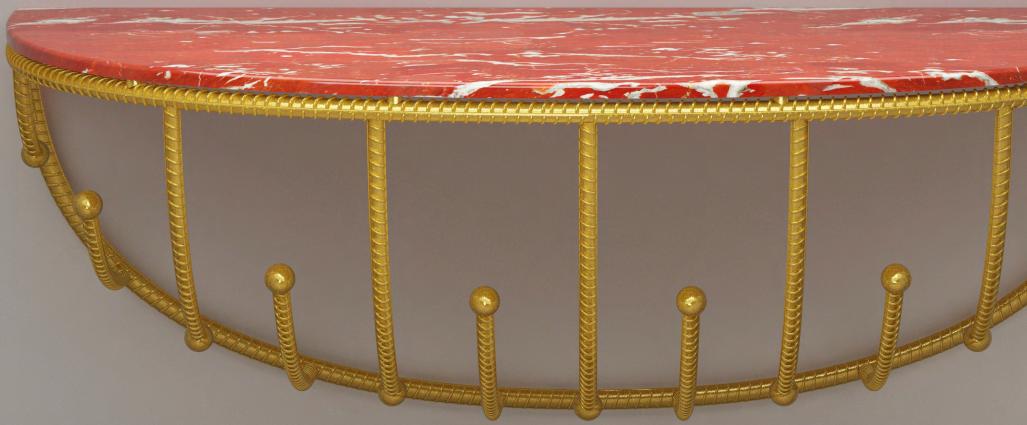

# **The Rebar Collection**

Rebar, or reinforcing bar, is a steel bar used as a tension device to strengthen concrete and masonry structures. The rebar's surface is ribbed, which adheres to poured concrete. In its raw form, rebar is aesthetically unremarkable.

Troy's inspiration for developing his Rebar collection came from working alongside his father as a young protege in the family home-building business. He was fascinated by the industrial materials used on the job and re-imagined rebar into art. His creativity has given new expression and functionality to this primary building material through his evocative designs.

His rebar collection is heated with torches and red-hot forges, skillfully sculpted by hand and machines. During assemblage, the rebar is integrated with other high-end design elements, such as marble, wood, metal, upholstery and glass, ensuring the integrity and interpretation of the original design.