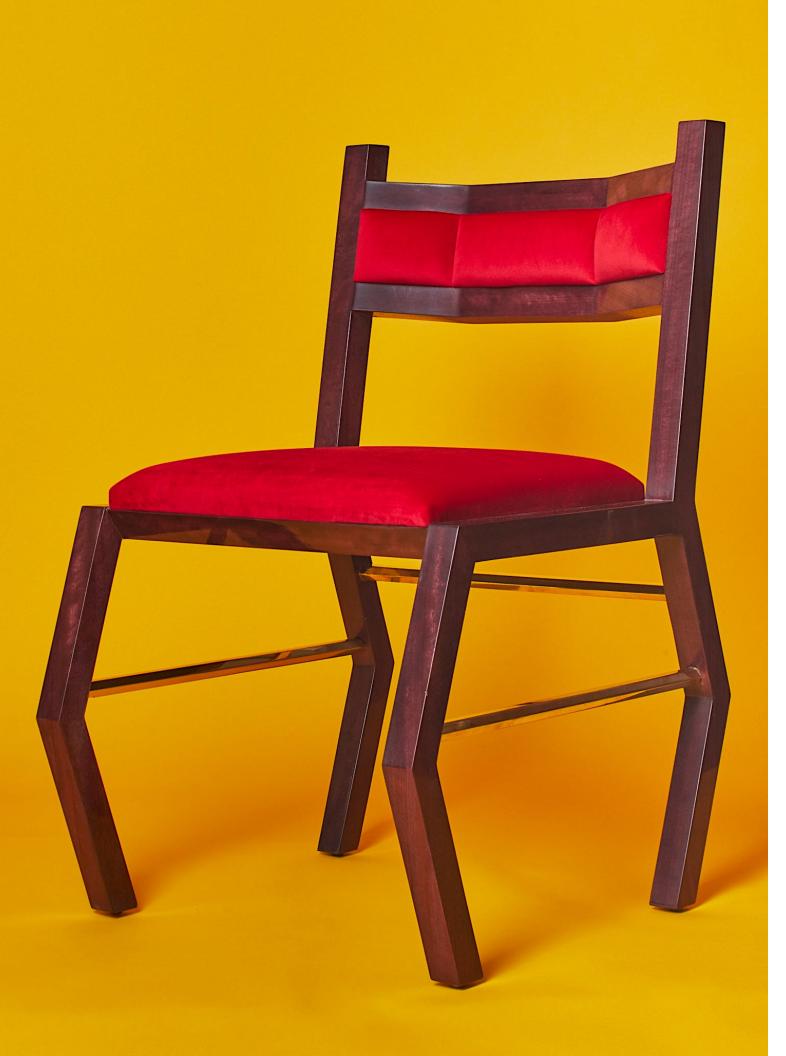

# I LOVE YOU CHAIR

Handmade / Limited Edition / With Certificate Signed and Numbered by Artist Troy Smith

#### MATERIALS

Velvet Cast Brass Or Bronze

## DIMENSIONS

25" Deep x 26" Wide x 37" High