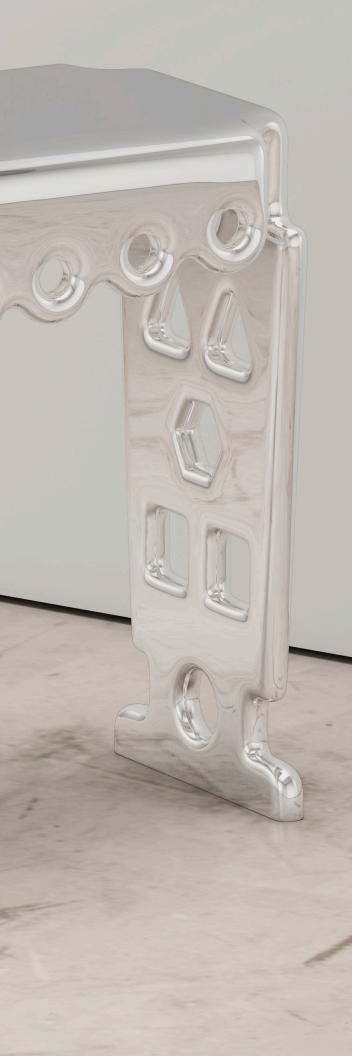

# HEX CABINET

Handmade / Limited Edition / With Certificate Signed and Numbered by Artist Troy Smith

### MATERIALS

Mirror Polished Brass Mirror Polished Stainless

### DIMENSIONS

35" Deep x 30" Wide x 72" High