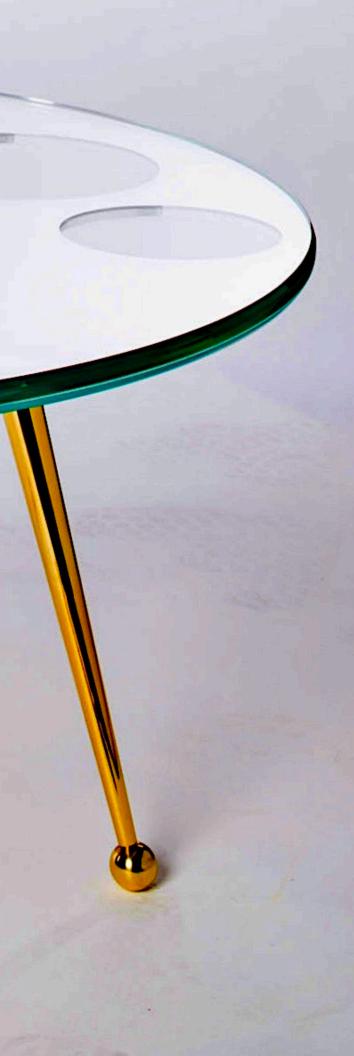

# LOOKING GLASS COFFEE TABLE

Handmade / Limited Edition / With Certificate Signed and Numbered by Artist Troy Smith

#### MATERIALS

Stainless Steel Starphire Glass

#### DIMENSIONS

16" High x 60" Diameter