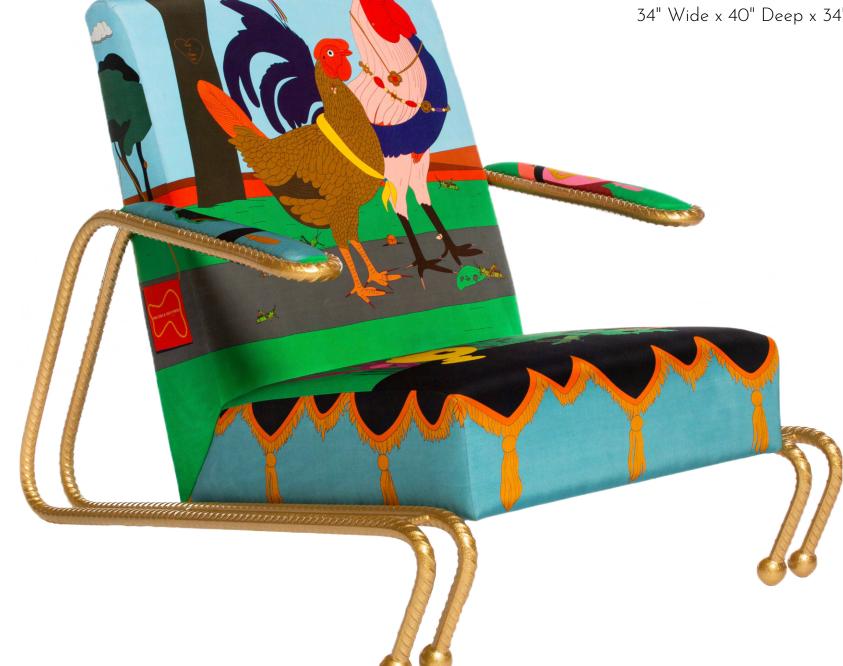

## **GRASSHOPPER LOUNGE CHAIR**

Handmade / Limited Edition / With Certificate Signed and Numbered by Artist Troy Smith

#### MATERIALS

Rebar Silk Upholstery Metallic Powdercoat

#### DIMENSIONS

34" Wide x 40" Deep x 34" High