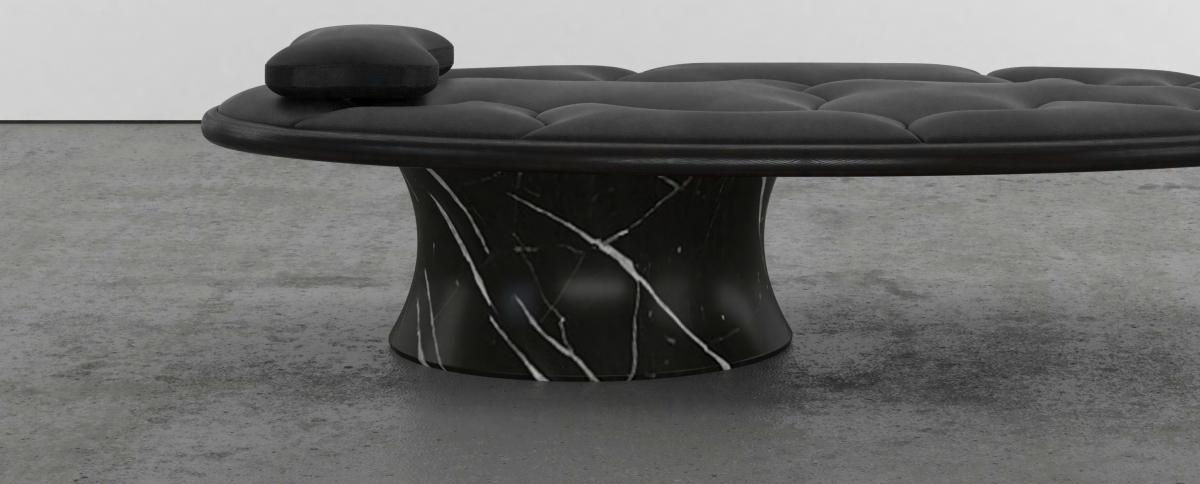

# OFF-BALANCE DAYBED

Handmade / Limited Edition / With Certificate Signed and Numbered by Artist Troy Smith

#### MATERIALS

Marble Leather Ebonized Oak

#### DIMENSIONS

16.5" High x 36" Deep x 76"